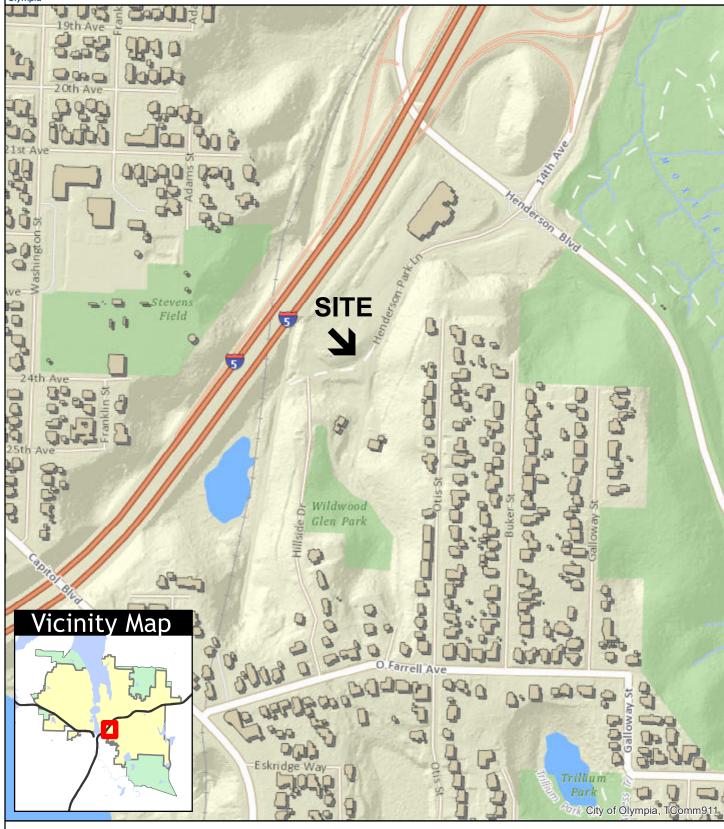

## Easement Release Lot 1- Henderson Commercial Park BSP Vicinity Map

o 220 440 Feet 1 inch = 400 feet

Map printed 8/4/2017

The City of Olympia and its personnel cannot assure the accuracy, completeness, reliability, or suitability of this information for any particular purpose. The parcels, right-of-ways, utilities and structures depicted hereon are based on record information and aerial photos only. It is recommended the recipient and or user field verify all information prior to use. The use of this data for purposes other than those for which they were created may yield inaccurate or misleading results. The recipient may not assert any proprietary rights to this information. The City of Olympia and its personnel neither accept or assume liability or responsibility, whatsoever, for any activity involving this information with respect to lost profits, lost savings or any other consequential damages.