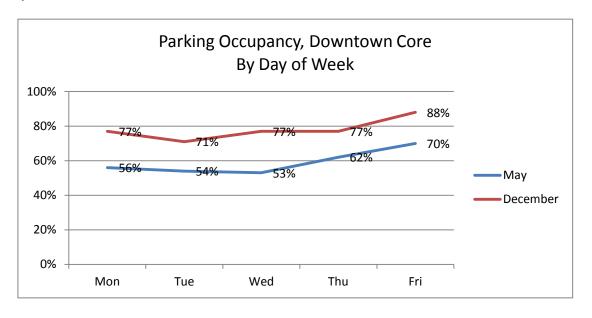

## Parking Services - Pay Stations Occupancy

| By Day of the Week |     |          |  |
|--------------------|-----|----------|--|
|                    | May | December |  |
| Mon                | 56% | 77%      |  |
| Tue                | 54% | 71%      |  |
| Wed                | 53% | 77%      |  |
| Thu                | 62% | 77%      |  |
| Fri                | 70% | 88%      |  |