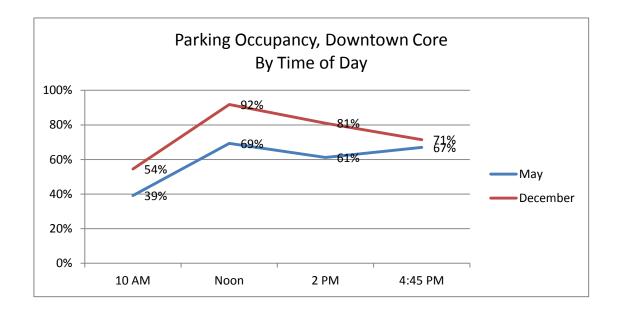

| By Time of Day |     |          |  |
|----------------|-----|----------|--|
|                | May | December |  |
| 10 AM          | 39% | 54%      |  |
| Noon           | 69% | 92%      |  |
| 2 PM           | 61% | 81%      |  |
| 4:45 PM        | 67% | 71%      |  |