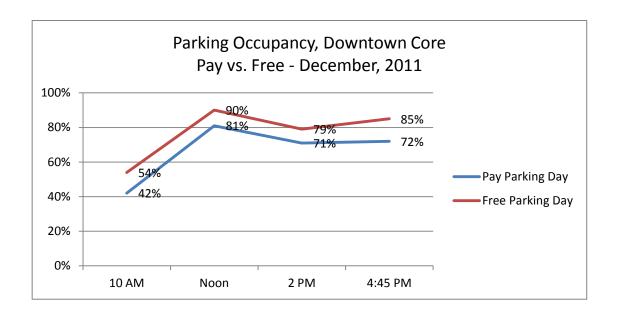

| Pay vs. Free - December 2011 |                 |                  |  |
|------------------------------|-----------------|------------------|--|
|                              | Pay Parking Day | Free Parking Day |  |
| 10 AM                        | 42%             | 54%              |  |
| Noon                         | 81%             | 90%              |  |
| 2 PM                         | 71%             | 79%              |  |
| 4:45 PM                      | 72%             | 85%              |  |