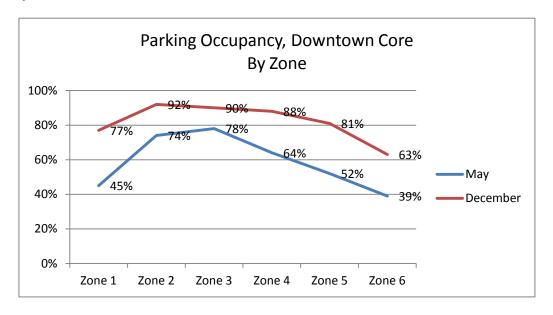

## Parking Services - Pay Stations Occupancy

| By Zone |     |          |  |  |
|---------|-----|----------|--|--|
| -       | May | December |  |  |
| Zone 1  | 45% | 77%      |  |  |
| Zone 2  | 74% | 92%      |  |  |
| Zone 3  | 78% | 90%      |  |  |
| Zone 4  | 64% | 88%      |  |  |
| Zone 5  | 52% | 81%      |  |  |
| Zone 6  | 39% | 63%      |  |  |