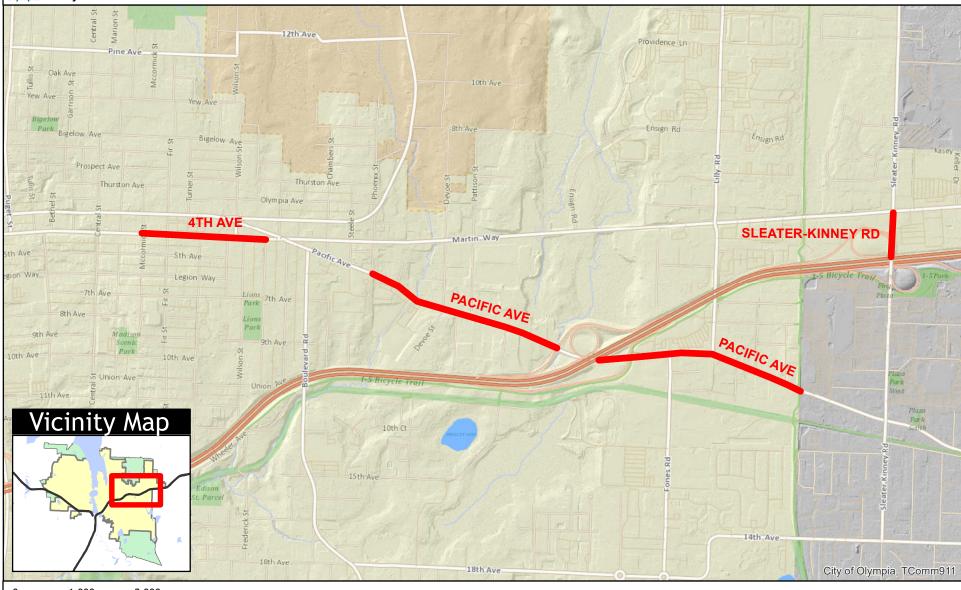

## Olympia Eastside Pavement Preservation Project #2120G

1,000 2,000 ☐ Feet

Map printed 7/8/2022 For more information, please contact: Sarah Martin, PE 1, Public Works Department smartin@ci.olympia.wa.us (360) 742-2420