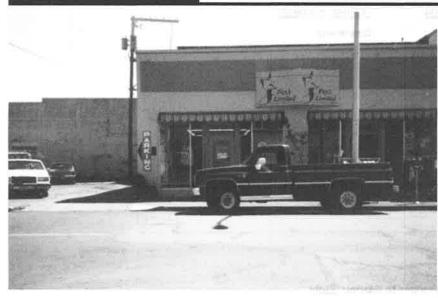

#### **PHOTOS**

View of West (front) Facade

taken 6/1/1989

Photography Neg. No. (Roll No./Frame No.):

37-17

Comments:

We purchased the building at 108 Franklin St. NE in 2010. We have been running Old School Pizzeria in that space since 2000 and in downtown Olympia since 1995. We were excited the owner of the Avalon building was willing to divide the property so our neighboring business owner could also purchase her side of the building.

From research with the Washington State Archives, tax records, city of Olympia directories and photos, we have gathered a few interesting bits about 108 Franklin Street NE.

In 1949, after the April 7.7 magnitude earthquake that hit the area, the owner of the Avalon building, C.E. Harris, made a \$10k improvement to his building on 300 E. 4th Avenue by adding 108 Franklin along the back. At the time, Christiensen Radio Shop had been open in the front of the building starting when it was built in 1928 and potentially needed to expand to have a repair workshop. Christiensen Radio Shop remained the tenant until 1974. (?). It is somewhat ironic, telling and a contemporary business conundrum to considering expanding without knowing how rapidly technology would change. By 1955, television had become a primary source of entertainment and news shifting the use of the radio. In later photos, the repair shop also worked on TV's. Christiensen Radio had a shop in downtown Olympia for nearly 50 years,

In the 1980's, the 108 Franklin side of the building housed Fox's Limited clothing and in the 1990's, the first version of the Hand's On Children's Museum.

We're not sure we can make a 50 year run providing consistent service to the community from downtown Olympia like Chirstiensen Radio Shop but we are 20 years in and it's certainly an admirable goal!