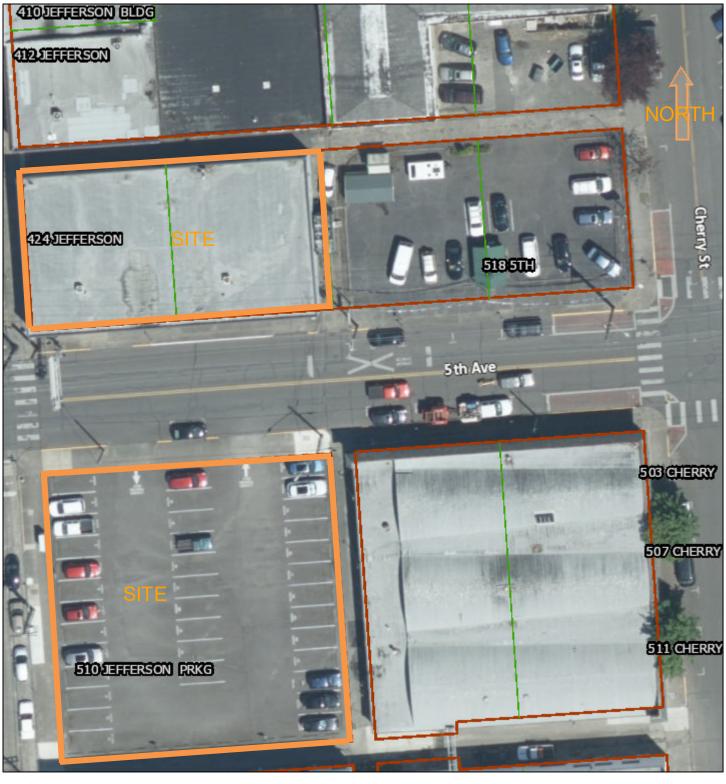

## Property Location Map - 424 & 510 Jefferson Street SE

Assessor Line (approximate)

The City of Olympia and its personnel cannot assure the accuracy, completeness, reliability or suitability of this information for any particular purpose. The parcels, right-of-ways, utilities and structures depicted hereon are based on record information and aerial photos only. It is recommended the recipient and or user field verify all information prior to use. The use of this data for purposes other than those for which they were created may yield inaccurate or misleading results. The recipient may not assert any proprietary right to this information. The City of Olympia and its personnel neither accept or assume any liability or responsibility, whatsoever, for any activity involving this information with respect to lost profits, lost savings or any other consequential damages.