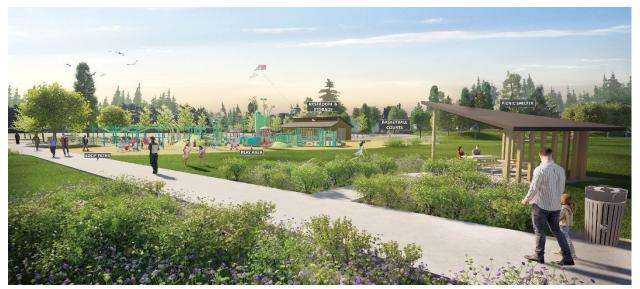

# Olympia

### YELM HIGHWAY COMMUNITY PARK

#### **PARK INVESTMENT TO DATE:**

\$14,066,000

- \$423,000 4-Acre Land Purchase (2000)
- \$75,000 Community Park Site Suitability (2014)
- \$10,700,000 83-Acre Land Purchase (2018)
- \$768,000 Master Plan, 30% Design & Permitting
- \$2,100,000 Thurston County Gopher Fee
- \$1,370,000 100% Design (2024-2025)

#### **GRANTS AND PARTNERSHIPS:**

\$3,867,000

- \$2,000,000 WA State RCO LWCF Grant
- \$1,000,000 WA State RCO Acquisition Grant
- \$500,000 WA State RCO WWRP Local Parks Grant
- \$350,000 WA State RCO YAF Grant
- \$70,000 (Value) Donation of Mini-Pitch Soccer Equipment
- \$12,000 Thurston County Pickleball Club
- \$5,000 PARC Foundation of Thurston County





## YELM HIGHWAY COMMUNITY PARK DESIGN