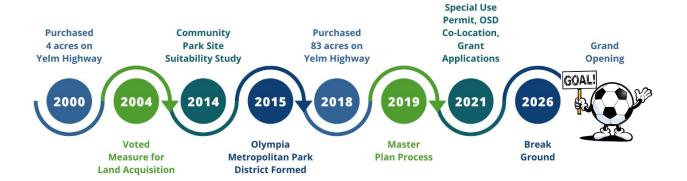

#### **PARK INVESTMENT TO DATE:**

\$14,066,000

- \$423,000 4-Acre Land Purchase (2000)
- \$75,000 Community Park Site Suitability (2014)
- \$10,700,000 83-Acre Land Purchase (2018)
- \$768,000 Master Plan, 30% Design & Permitting
- \$2,100,000 Thurston County Gopher Fee
- \$1,370,000 100% Design (2024-2025)

#### **GRANTS AND PARTNERSHIPS:**

\$3,867,000

- \$2,000,000 WA State RCO LWCF Grant
- \$1,000,000 WA State RCO Acquisition Grant
- \$500,000 WA State RCO WWRP Local Parks Grant
- \$350,000 WA State RCO YAF Grant
- \$70,000 (Value) Donation of Mini-Pitch Soccer Equipment
- \$12,000 Thurston County Pickleball Club
- \$5,000 PARC Foundation of Thurston County