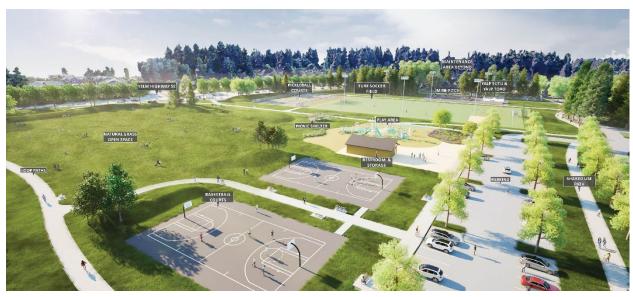

# Olympia

### YELM HIGHWAY COMMUNITY PARK

#### **PARK INVESTMENT TO DATE:**

\$14,066,000

- \$423,000 4-Acre Land Purchase (2000)
- \$75,000 Community Park Site Suitability (2014)
- \$10,700,000 83-Acre Land Purchase (2018)
- \$768,000 Master Plan, 30% Design & Permitting
- \$2,100,000 Thurston County Gopher Fee
- \$1,370,000 100% Design (2024-2025)

#### **GRANTS AND PARTNERSHIPS:**

\$3,867,000

- \$2,000,000 WA State RCO LWCF Grant
- \$1,000,000 WA State RCO Acquisition Grant
- \$500,000 WA State RCO WWRP Local Parks Grant
- \$350,000 WA State RCO YAF Grant
- \$70,000 (Value) Donation of Mini-Pitch Soccer Equipment
- \$12,000 Thurston County Pickleball Club
- \$5,000 PARC Foundation of Thurston County





## YELM HIGHWAY COMMUNITY PARK DESIGN