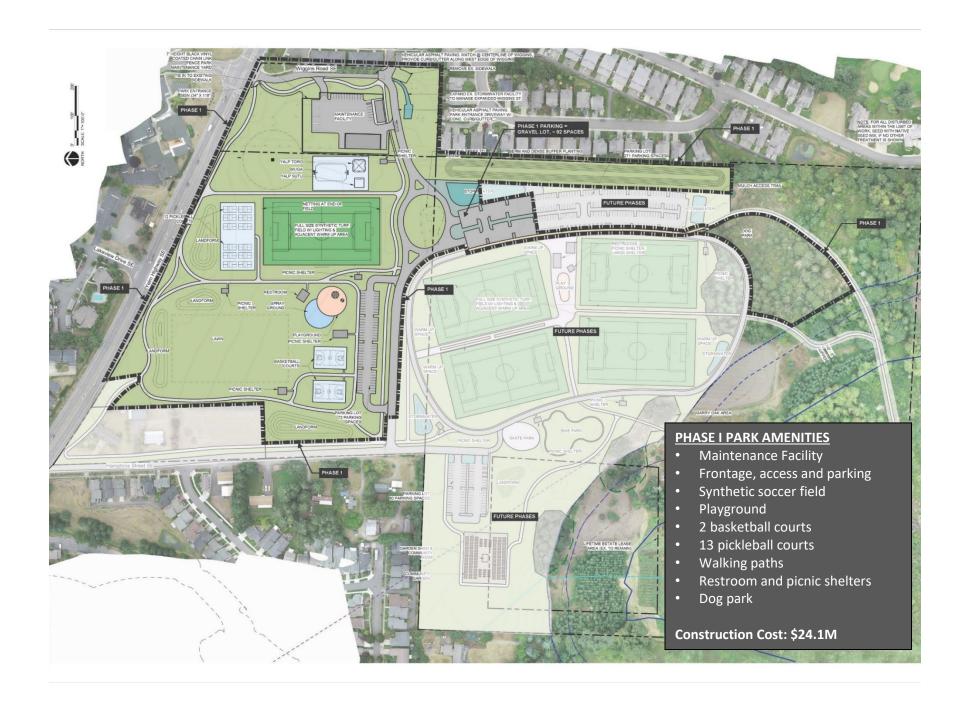

# Olympia

### YELM HIGHWAY COMMUNITY PARK

#### **PARK INVESTMENT TO DATE:**

\$14,066,000

- \$423,000 4-Acre Land Purchase (2000)
- \$75,000 Community Park Site Suitability (2014)
- \$10,700,000 83-Acre Land Purchase (2018)
- \$768,000 Master Plan, 30% Design & Permitting
- \$2,100,000 Thurston County Gopher Fee
- \$1,370,000 100% Design (2024-2025)

#### **GRANTS AND PARTNERSHIPS:**

\$3,867,000

- \$2,000,000 WA State RCO LWCF Grant
- \$1,000,000 WA State RCO Acquisition Grant
- \$500,000 WA State RCO WWRP Local Parks Grant
- \$350,000 WA State RCO YAF Grant
- \$70,000 (Value) Donation of Mini-Pitch Soccer Equipment
- \$12,000 Thurston County Pickleball Club
- \$5,000 PARC Foundation of Thurston County





## YELM HIGHWAY COMMUNITY PARK DESIGN