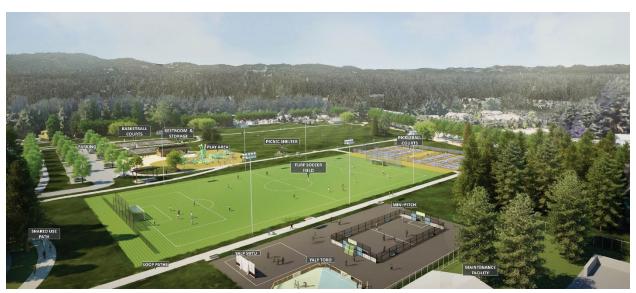

# Olympia

### YELM HIGHWAY COMMUNITY PARK

#### **PARK INVESTMENT TO DATE:**

\$14,066,000

- \$423,000 4-Acre Land Purchase (2000)
- \$75,000 Community Park Site Suitability (2014)
- \$10,700,000 83-Acre Land Purchase (2018)
- \$768,000 Master Plan, 30% Design & Permitting
- \$2,100,000 Thurston County Gopher Fee
- \$1,370,000 100% Design (2024-2025)

#### **GRANTS AND PARTNERSHIPS:**

\$3,867,000

- \$2,000,000 WA State RCO LWCF Grant
- \$1,000,000 WA State RCO Acquisition Grant
- \$500,000 WA State RCO WWRP Local Parks Grant
- \$350,000 WA State RCO YAF Grant
- \$70,000 (Value) Donation of Mini-Pitch Soccer Equipment
- \$12,000 Thurston County Pickleball Club
- \$5,000 PARC Foundation of Thurston County





## YELM HIGHWAY COMMUNITY PARK DESIGN