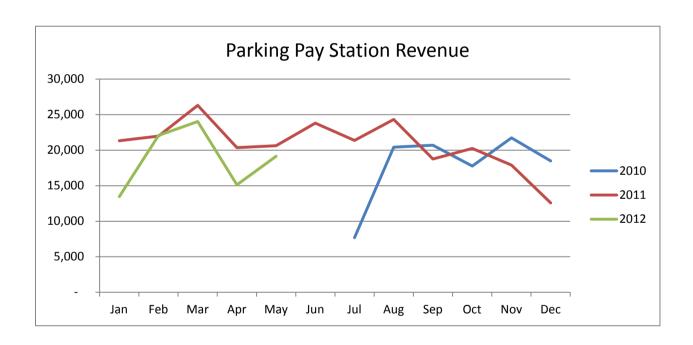

## Parking Services - Pay Stations Financial Summary

| Pay Station Revenue |         |         |        |  |
|---------------------|---------|---------|--------|--|
|                     | 2010    | 2011    | 2012   |  |
| Jan                 |         | 21,328  | 13,453 |  |
| Feb                 |         | 21,971  | 22,064 |  |
| Mar                 |         | 26,306  | 24,044 |  |
| Apr                 |         | 20,369  | 15,133 |  |
| May                 |         | 20,637  | 19,144 |  |
| Jun                 |         | 23,813  |        |  |
| Jul                 | 7,684   | 21,369  |        |  |
| Aug                 | 20,421  | 24,319  |        |  |
| Sep                 | 20,708  | 18,753  |        |  |
| Oct                 | 17,770  | 20,240  |        |  |
| Nov                 | 21,740  | 17,898  |        |  |
| Dec                 | 18,499  | 12,582  |        |  |
| Total               | 106,822 | 249,585 | 93,838 |  |