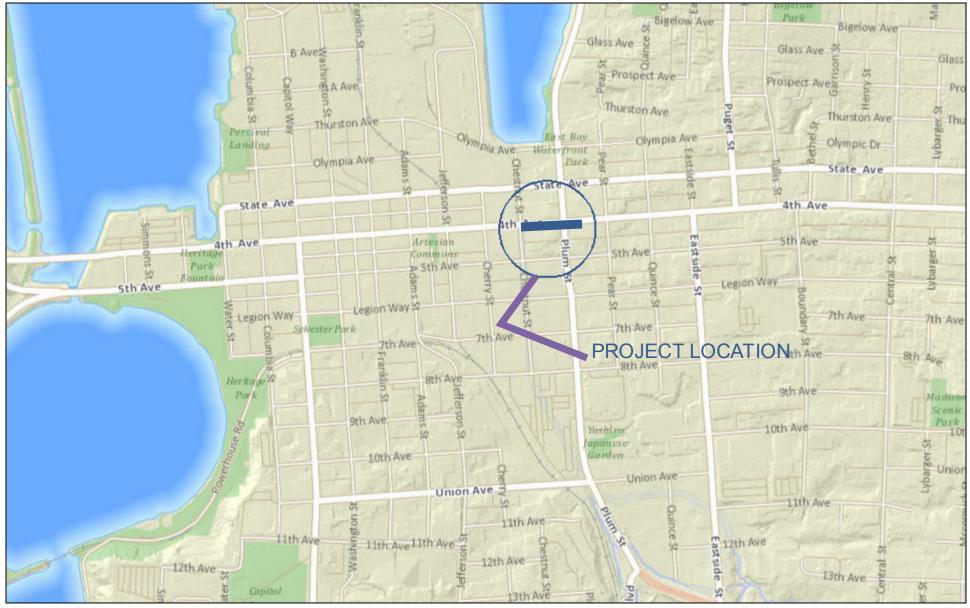

## City of Olympia - 4th and Plum - Vicinity Map



## 7/6/2020, 4:06:33 PM



The City of Olympia and its personnel cannot assure the accuracy, completeness, reliability or suitability of this information for any particular purpose. The parcels, right-of-ways, utilities and structures depicted hereon are based on record information and aerial photos only. It is recommended the recipient and or user field verify all information prior to use. The use of this data for purposes other than those for which they were created may yield inaccurate or misleading results. The recipient may not assert any proprietary right to this information. The City of Olympia and its personnel neither accept or assume any liability or responsibility, whatsoever, for any activity involving this information with respect to lost profits, lost savings or any other c