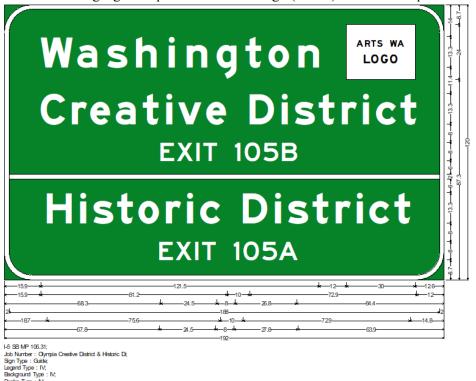

### **Exhibit A**

# I-5 Southbound Milepost 106.34

Remove existing sign and posts. Install new sign (below) on new steel posts.

Background syse . w.
Brotler Type : W.
Drawn by : R. Mowlds;
Drawn by : R. Mowlds;
L20" Radius, 20" Border, White on Green;
Westington", E Mod 2K,
"Cheative District", E Mod 2K, 75% specing; "EXIT 105B", E 2K, "Historic District", E Mod 2K, 75% specing; "EXIT 105A", E 2K,
"Cheative District", E Mod 2K, 75% specing; "EXIT 105B", E 2K, "Historic District", E Mod 2K, 75% specing; "EXIT 105A", E 2K,
"Cheative District", E Mod 2K, 75% specing; "EXIT 105B", E 2K, "Historic District", E Mod 2K, 75% specing; "EXIT 105A", E 2K,
"Cheative District", E Mod 2K, 75% specing; "EXIT 105B", E 2K, "Historic District", E Mod 2K, 75% specing; "EXIT 105A", E 2K,
"Cheative District", E Mod 2K, 75% specing; "EXIT 105B", E 2K, "Historic District", E Mod 2K, 75% specing; "EXIT 105A", E 2K,
"Cheative District", E Mod 2K, 75% specing; "EXIT 105B", E 2K, "Historic District", E Mod 2K, 75% specing; "EXIT 105A", E 2K,
"Cheative District", E Mod 2K, 75% specing; "EXIT 105B", E 2K, "Historic District", E Mod 2K, 75% specing; "EXIT 105B", E 2K, "Historic District", E Mod 2K, 75% specing; "EXIT 105B", E 2K, "Historic District", E Mod 2K, 75% specing; "EXIT 105B", E 2K, "Historic District", E Mod 2K, 75% specing; "EXIT 105B", E 2K, "Historic District", E Mod 2K, 75% specing; "EXIT 105B", E 2K, "Historic District", E Mod 2K, 75% specing; "EXIT 105B", E 2K, "Historic District", E Mod 2K, 75% specing; "EXIT 105B", E 2K, "Historic District", E Mod 2K, 75% specing; "EXIT 105B", E 2K, "Historic District", E Mod 2K, 75% specing; "EXIT 105B", E 2K, "Historic District", E Mod 2K, 75% specing; "EXIT 105B", E 2K, "Historic District", E Mod 2K, 75% specing; "EXIT 105B", E 2K, "Historic District", E Mod 2K, 75% specing; "EXIT 105B", E 2K, "Historic District", E Mod 2K, 75% specing; "EXIT 105B", E 2K, "Historic District", E Mod 2K, 75% specing; "EXIT 105B", E 2K, "Historic District", E Mod 2K, 75% specing; "EXIT 105B", E 2K, "Historic District", E Mod 2K, EXIT 105B", E 2K, "Historic District", E Mod 2K, EXIT 105B", E 2K, "Historic District", E Mod 2K, EXIT 1