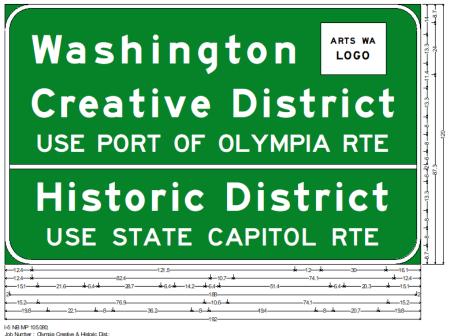

### **Exhibit A**

# I-5 Northbound Milepost 105.08

: H. Moulds; us, 20° Brotes, White on Green; orf, E. Mod 2K Delict?, E. Mod 2K 60% spacing; USE PORT OF OLYMPIA RTE\*, E. 2K 80% spacing; "Historic District", E. Mod 2K 60% spacing; "USE STATE CAPITOL RTE", E. 2K.