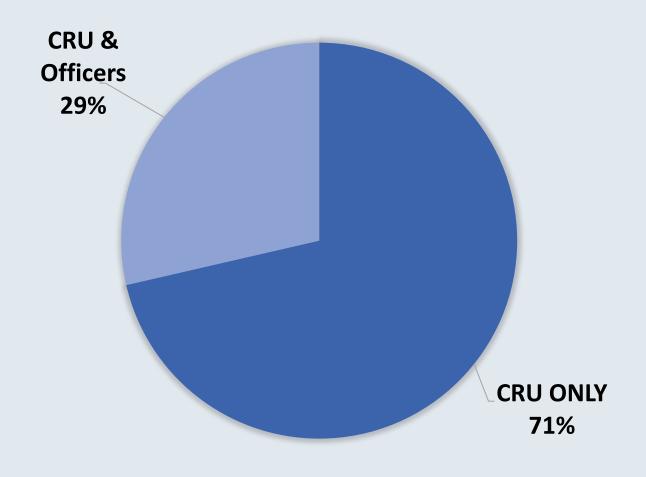

### Crisis Response Unit Total Contacts

| How Dispatched   | 2023  | YTD<br>2024 | EOY<br>Forecast |
|------------------|-------|-------------|-----------------|
| TCOMM            | 1,840 | 1205        | 2,410           |
| Officers         | 574   | 422         | 844             |
| Self-Initiated   | 542   | 459         | 918             |
| Service Provider | 48    | 32          | 64              |
| City Staff       | 60    | 39          | 78              |
| OFD              | 57    | 51          | 102             |
| TOTAL            | 3,144 | 2,208       | 4,416           |