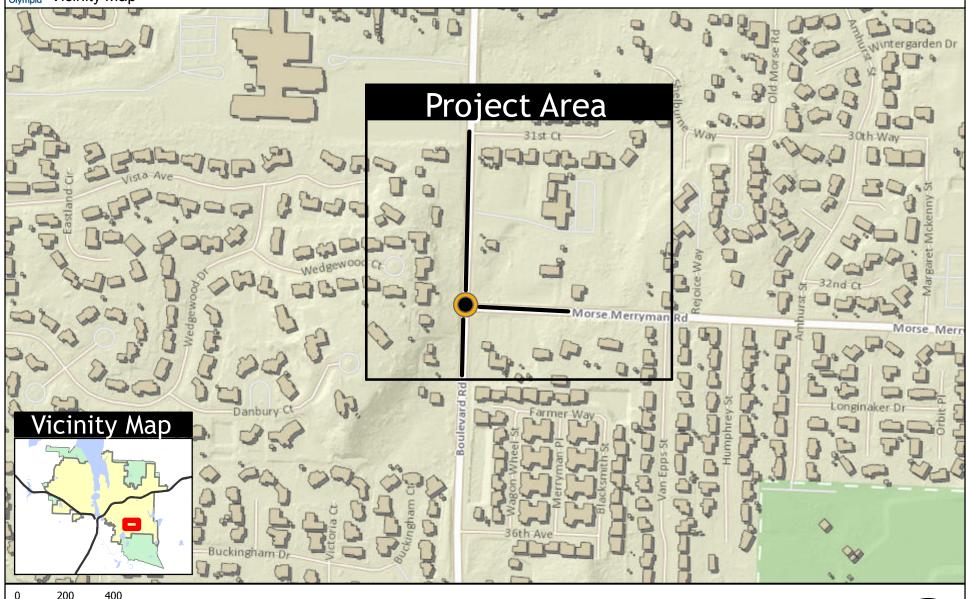

## **Boulevard and Morse-Merryman Road Roundabout**

Vicinity Map

0 200 400 Feet

1 inch = 400 feet

Map printed 7/14/2017

The City of Olympia and its personnel cannot assure the accuracy, completeness, reliability, or suitability of this information for any particular purpose. The parcels, right-of-ways, utilities and structures depicted hereon are based on record information and aerial photos only. It is recommended the recipient and or user field verify all information prior to use. The use of this data for purposes other than those for which they were created may yield inaccurate or misleading results. The recipient may not assert any proprietar rights to this information. The City of Olympia and its personnel neither accept or assume liability or responsibility, whatsoever, for any activity involving this information with respect to lost profits, lost savings or any other consequential damages.