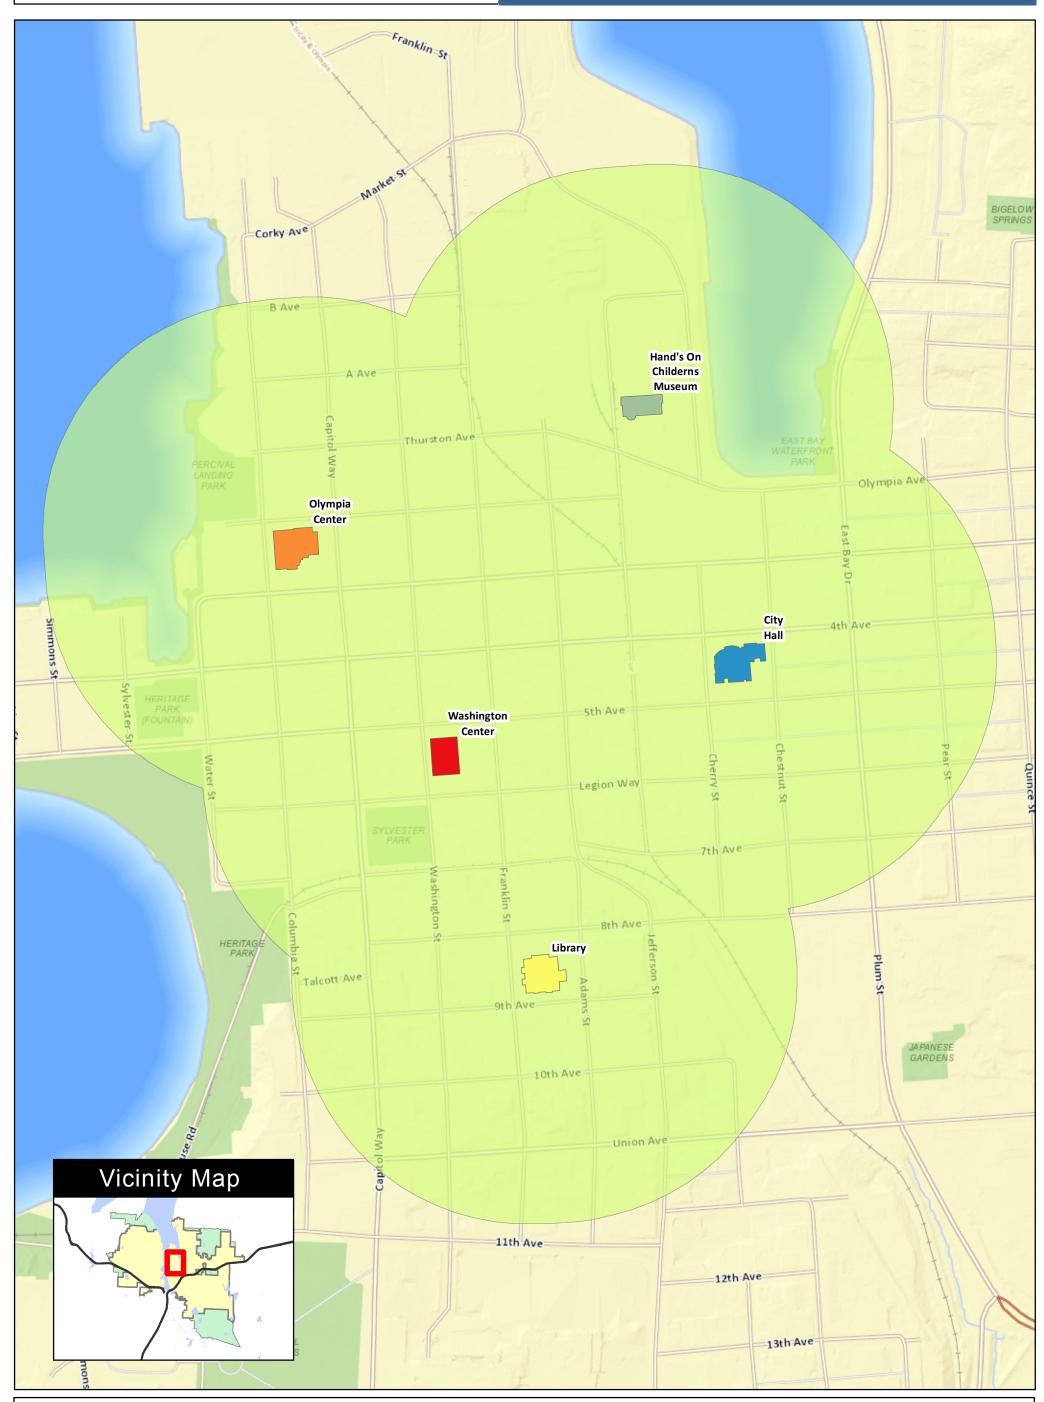

## **Proposed Downtown Drug Free Zone**

1000' Buffer from Public Facility Building Perimeter

City of Olympia | Capital of Washington State

0 0.05 0.1 Miles

Map created Date: march 19, 2014 Please contact Steve Hall with questions: shall@ci.olympia.wa.us The City of Olympia and its personnel cannot assure the accuracy, completeness, reliability, or suitability of this information for any particular purpose. The parcels, right-of-ways, utilities and structures depicted hereon are based on record information and aerial photos only. It is recommended the recipient and or user field verify all information prior to use. The use of this data for purposes other than those for which they were created may yield inaccurate or misleading results. The recipient may not assert any proprietary rights to this information. The City of Olympia and its personnel neither accept or assume liability or responsibility, whatsoever, for any activity involving this information with respect to lost profits, lost savings or any other consequential damages.