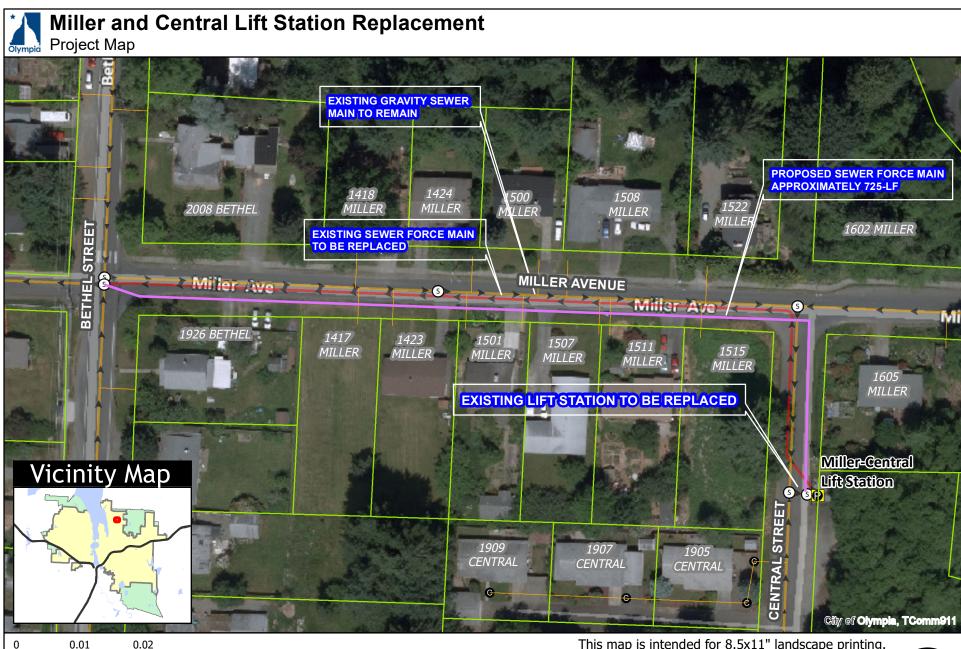

0 0.01

1 inch = 80 feet □ Miles

Map printed 3/11/2021 For more information, please contact: Randy Wesselman, Project Manager rwesselm@ci.olympia.wa.us (360) 753-8477

This map is intended for 8.5x11" landscape printing.

The City of Olympia and its personnel cannot assure the accuracy, completeness, reliability, or suitability of this information for any particular purpose. The parcels, right-of-ways, utilities and structures depicted hereon are based on record information and aerial photos only. It is recommended the recipient and or user field verify all information prior to use. The use of this data for purposes other than those for which they were created may yield inaccurate or misleading results. The recipient may not assert any proprieta rights to this information. The City of O