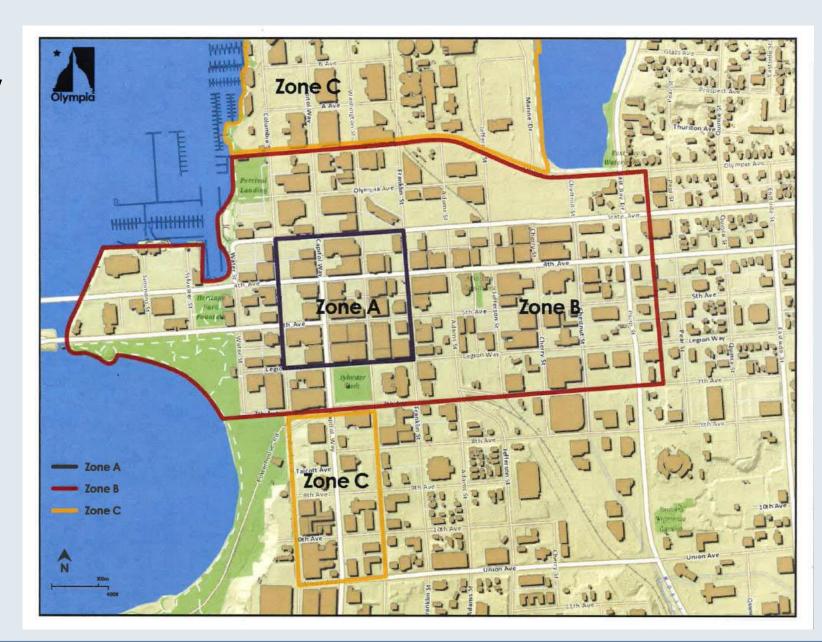

### What is PBIA?

- A funding area established by local businesses in 2006, to raise self-assessed funds to benefit the area as a whole
- Authorized by WA law RCW 35.87A, and governed by Olympia Municipal Code (OMC) 3.62.000 & bylaws
- Ratepayers represent approximately 520 diverse businesses
- Assessments range from \$150-\$750/year depending on type, size, and zone
- Assessments are put into the PBIA Fund, which goes to downtown improvements