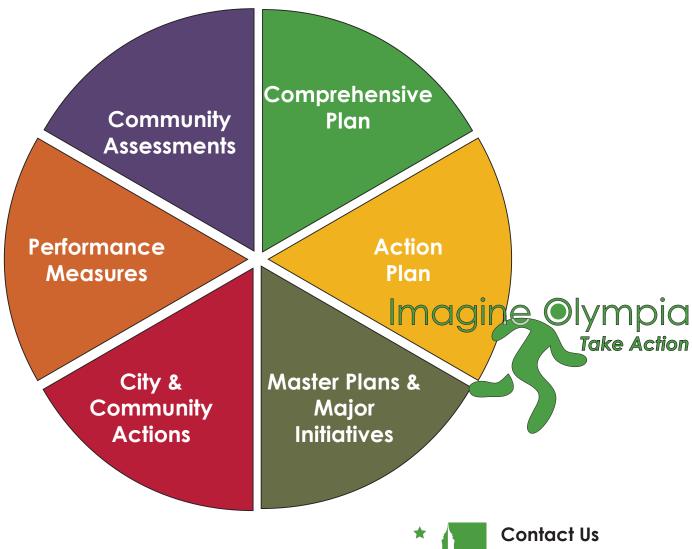

#### **How Does the Action Plan Fit?**

The Action Plan establishes a framework to accomplish the goals and policies of the Comprehensive Plan. All the below actions are essential to accomplish the 20-year vision established by the community. Only by working and taking action together can we make a difference.