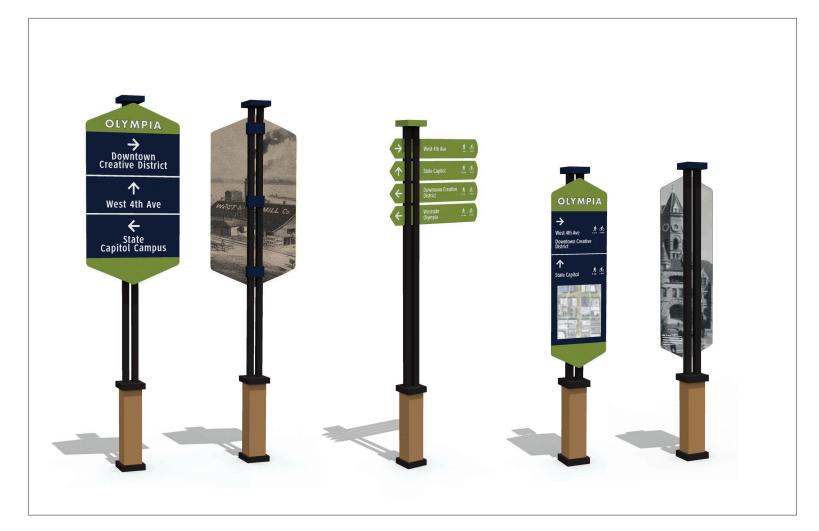

### **Concept 4** Parking & Pedestrian/Bike Wayfinding Signage NORTH STATE STREET OLYMPIA OLYMPIA \$1.50 Freestanding **Pole Mounted** Freestanding **Pole Mounted Directory** Freestanding **Pedestrian Directional Pedestrian Directional** & Pedestrian Directional Parking Identification **Parking Directional**

#### Concept 4 3D's

**Concept 4**Neighborhood Identification Signage

#### **Concept 4**

#### District & Neighborhood Identification

City of Olympia

Downtown Olympia Creative District Downtown Olympia Creative District & Downtown Historic District Westside