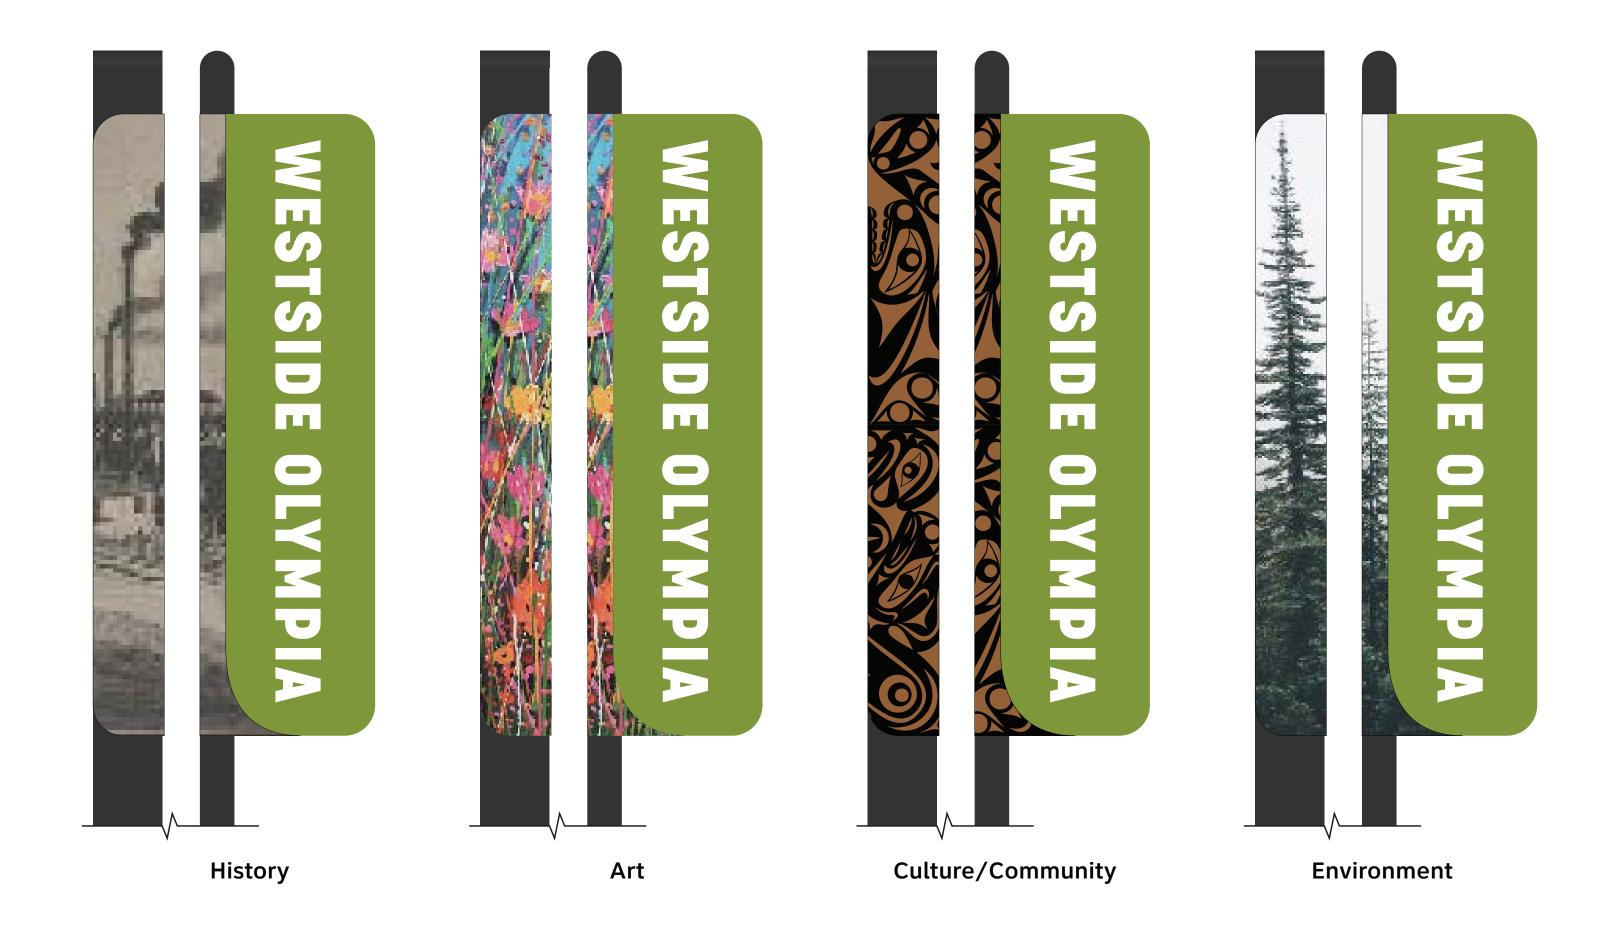

#### **Concept 2**

Neighborhood Identification Signage

**Concept 2** Neighborhood Identification Signage

Art

**Culture/Community** 

**Environment** 