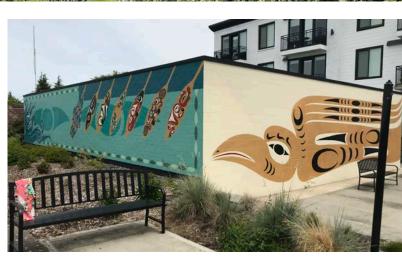

#### **KEYWORDS** (COMMUNITY, CULTURE, ENVIRONMENT)

- Creative
- Do It Yourself
- Outdoorsy
- Nature
- Inclusive
- Counter Culture
- Vibrant

- Diverse
- Unique
- Weird
- Deep Indigenous Roots
- Funky
- Local

Urban
Pacific Northwest

Capital City
Counter Culture

Historic Port

Diverse Creative
Squaxin Island Tribe Inclusive

Water Playful Natural Modern Unique Brand Colorful DIY Sophistication Kitschy