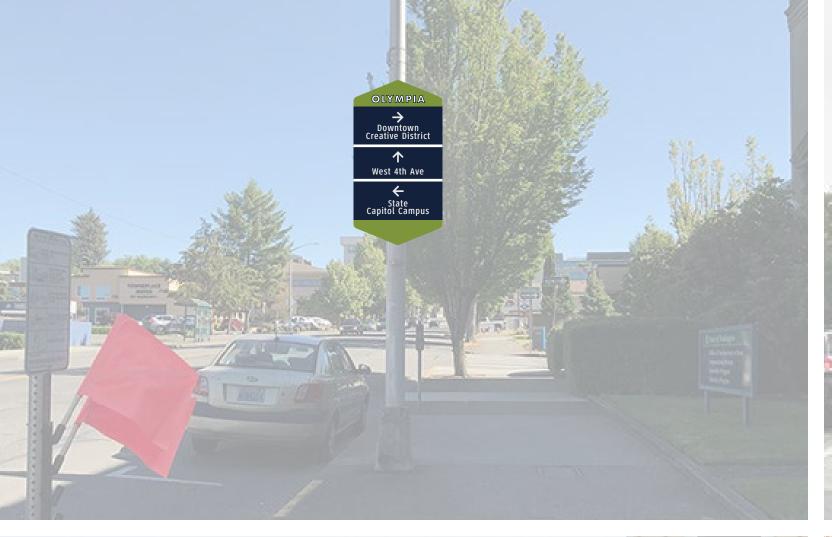

## concept 1

**Directional** (Frontside)

Directional (Backside)

**Directional - Medium** 

Directional (Frontside)

**Concept 1** Parking & Pedestrian/Bike Wayfinding Signage OLYMPIA OLYMPIA

Freestanding Parking Identification Pole Mounted Parking Directional Freestanding Directory & Pedestrian Directional