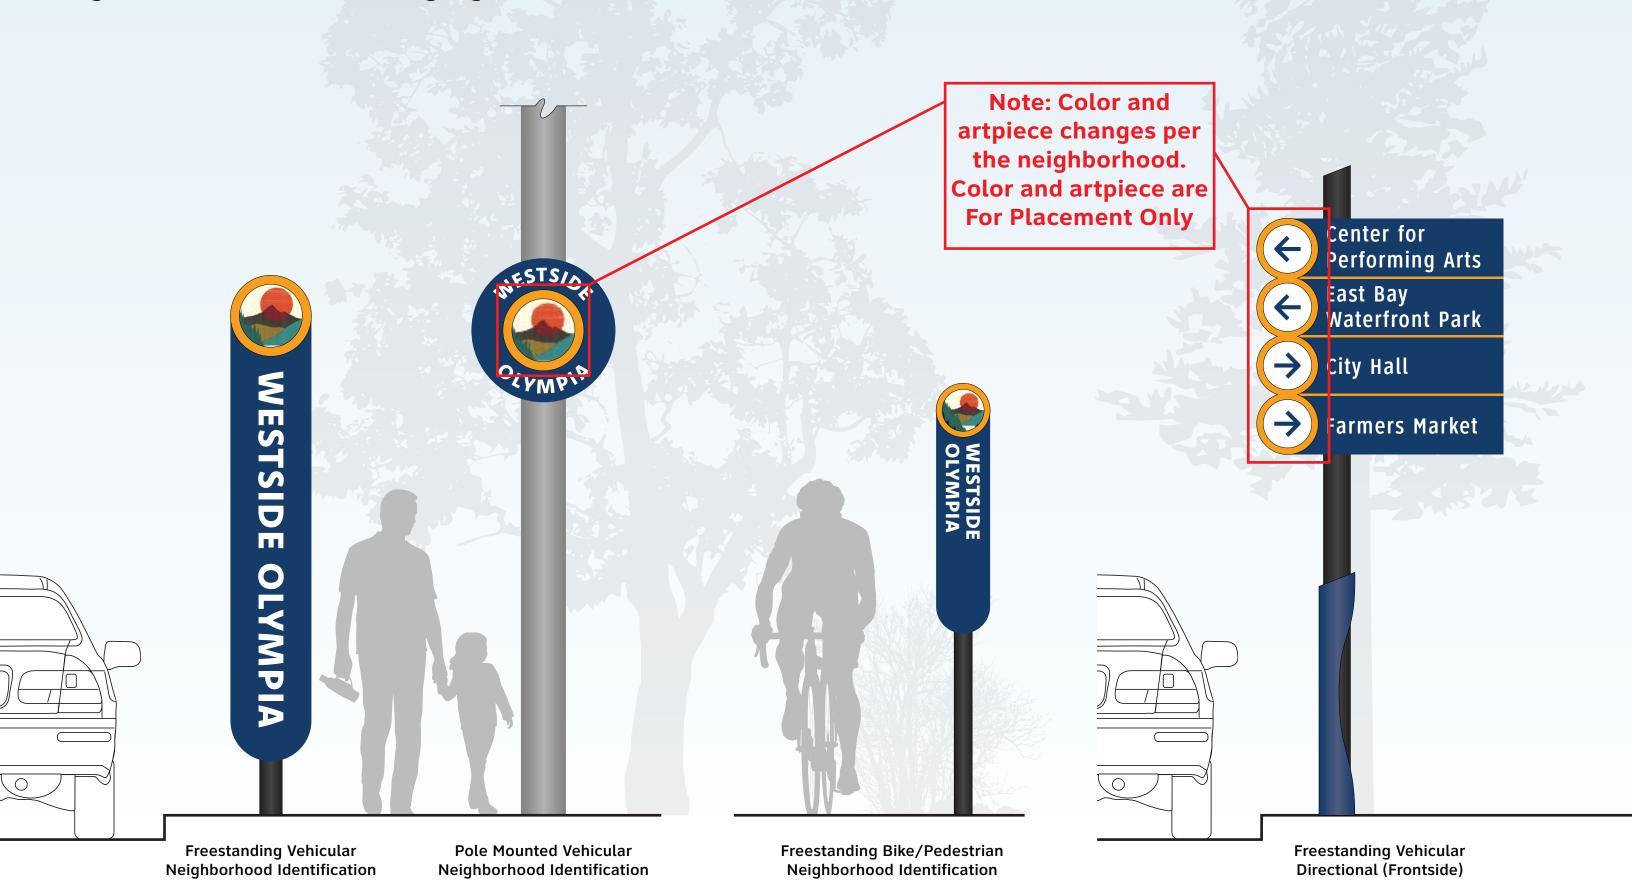

#### **Concept 3** Neighborhood Identification Signage **Note: Color and** artpiece changes per the neighborhood. Color and artpiece are **For Placement Only** Center for Performing Arts East Bay Waterfront Park ← State Capital City Hall Farmers Market ESTSIDE Freestanding Vehicular Freestanding Bike/Pedestrian Freestanding Vehicular **Pole Mounted Vehicular Neighborhood Identification Neighborhood Identification Directional (Frontside) Neighborhood Identification**