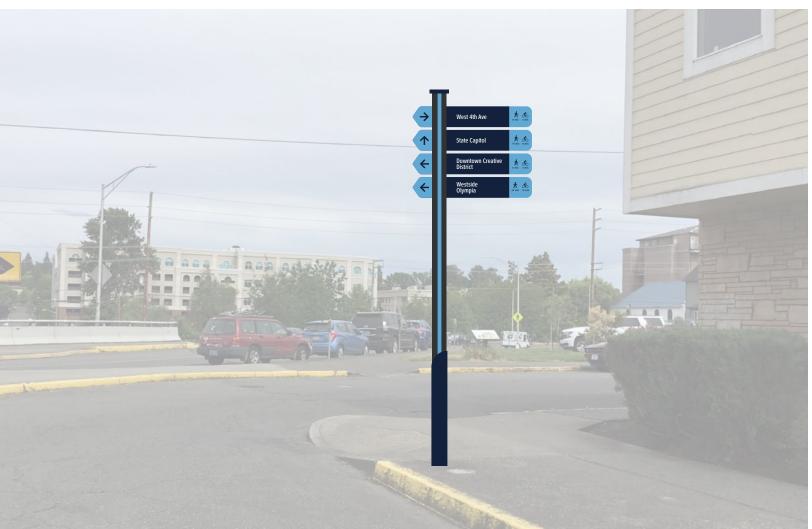

### **Concept 4** Parking & Pedestrian/Bike Wayfinding Signage NORTH STATE STREET OLYMPIA OLYMPIA \$1.50 Freestanding **Pole Mounted** Freestanding **Pole Mounted Directory** Freestanding **Pedestrian Directional Pedestrian Directional** & Pedestrian Directional Parking Identification **Parking Directional**