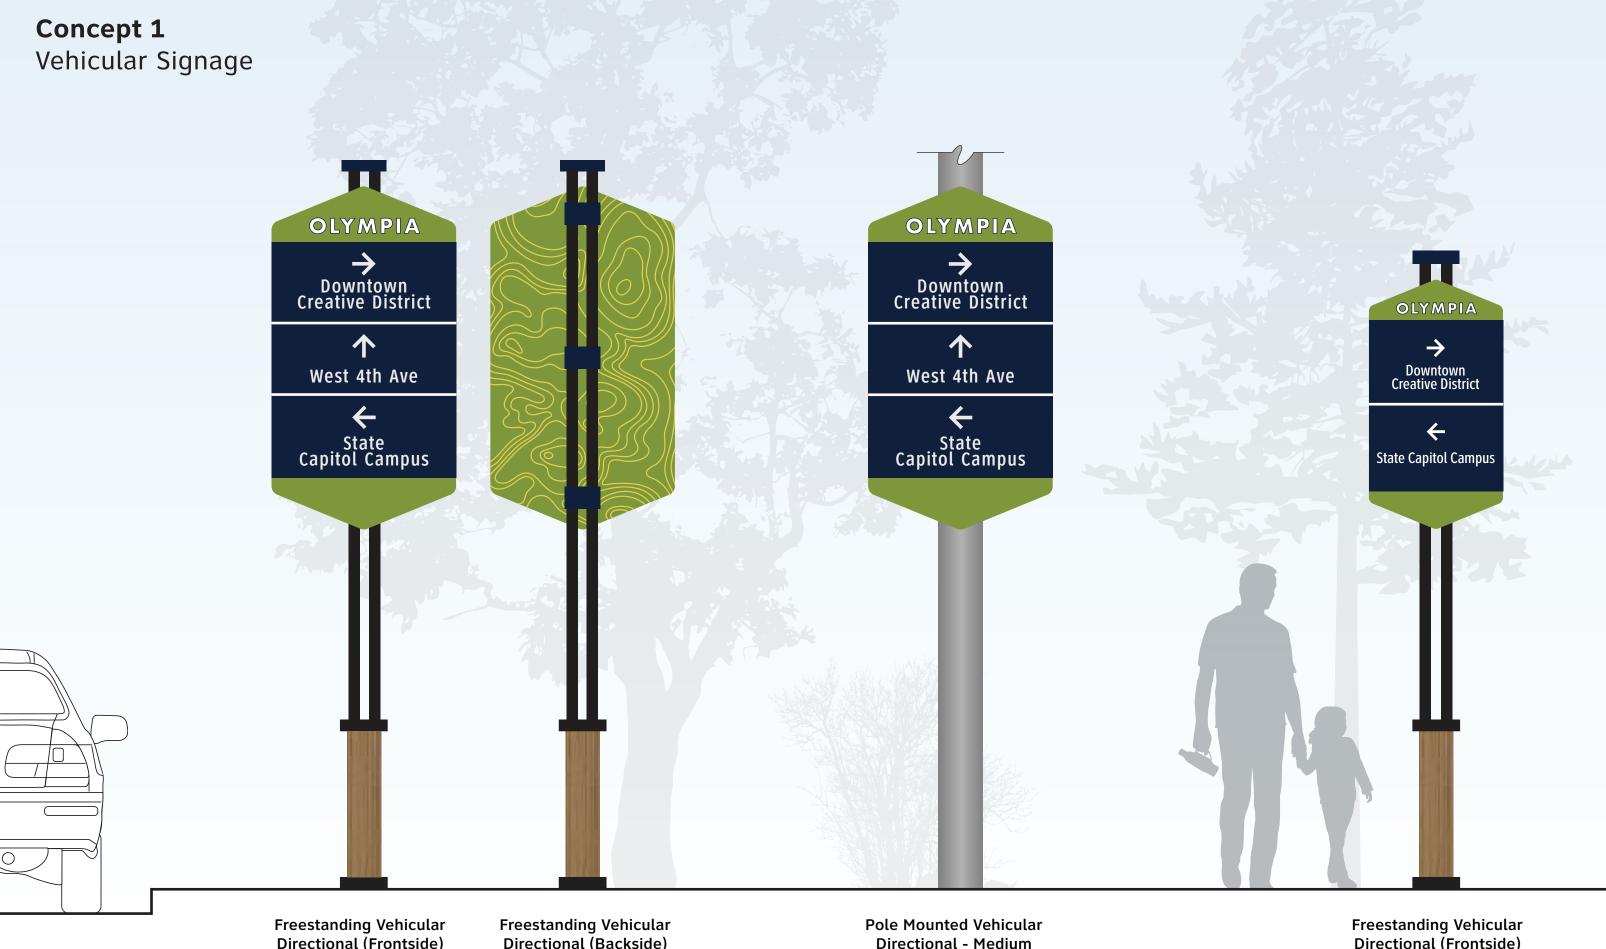

## concept 1

**Directional** (Frontside)

Directional (Backside)

**Directional - Medium** 

Directional (Frontside)

**Concept 1** Parking & Pedestrian/Bike Wayfinding Signage OLYMPIA OLYMPIA

Freestanding Parking Identification Pole Mounted Parking Directional Freestanding Directory & Pedestrian Directional

Pole Mounted Directory & Pedestrian Directional

Freestanding Pedestrian Directional