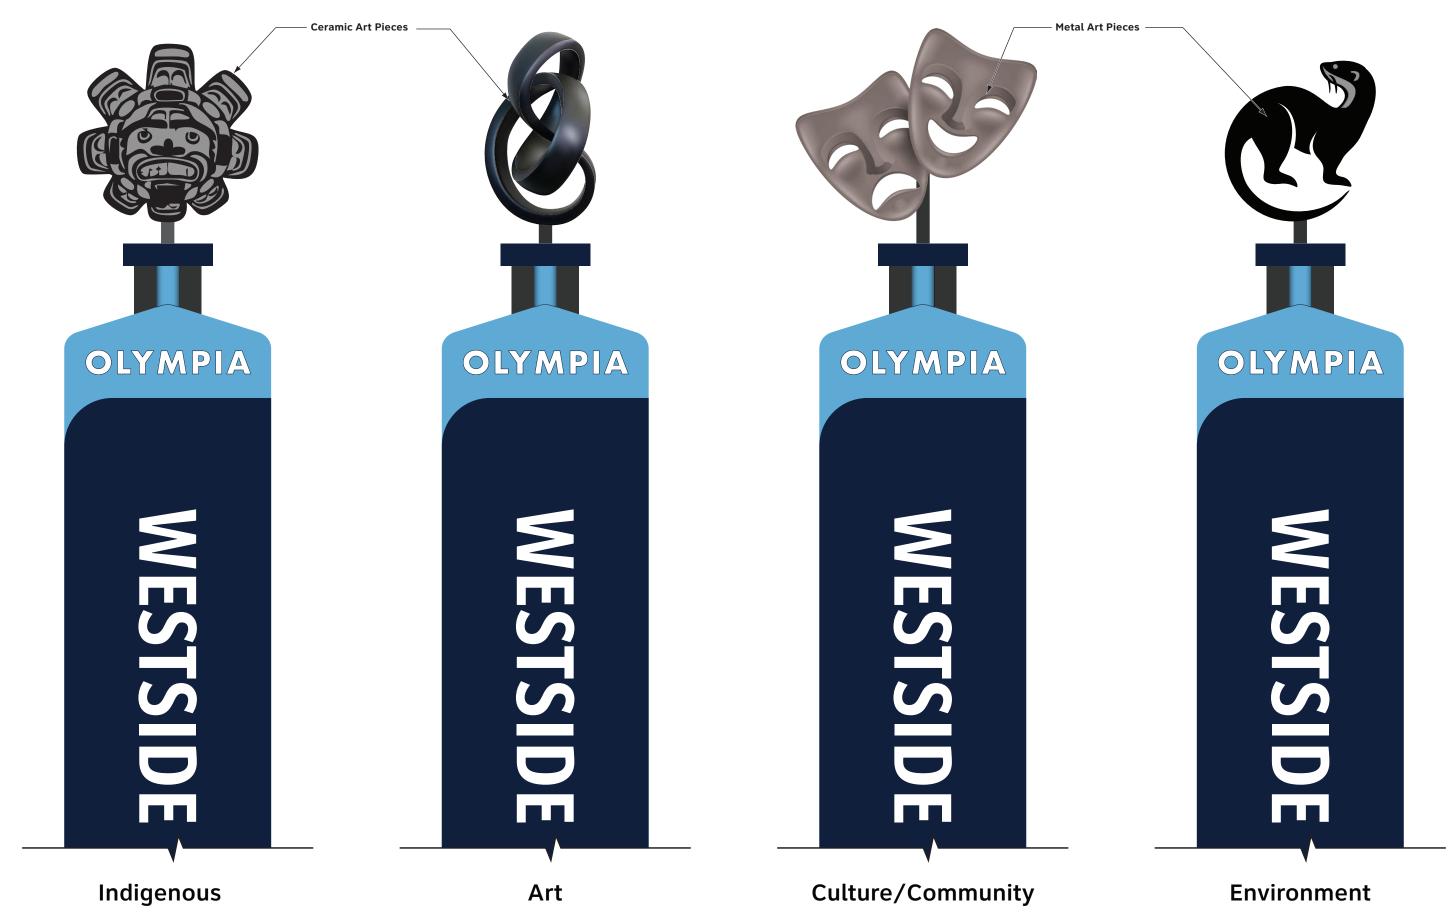

#### **Concept 2**

Neighborhood Identification Signage

**Concept 2** Neighborhood Identification Signage

Art

**Culture/Community** 

**Environment** 