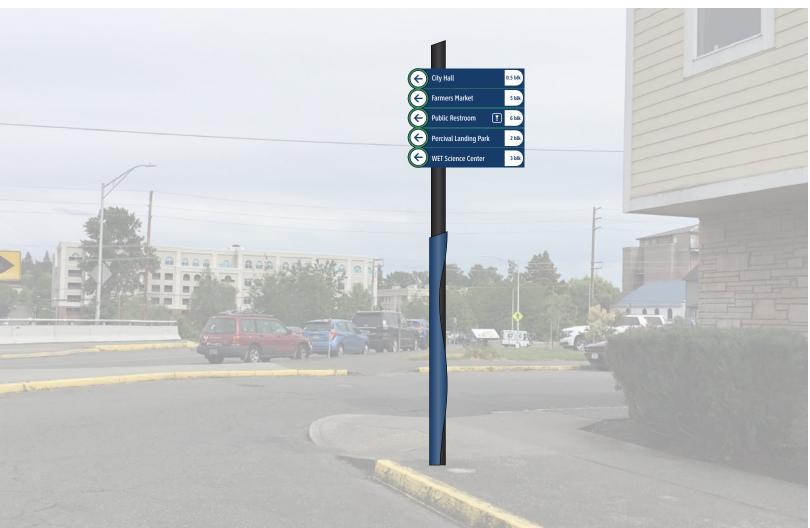

#### **Concept 2** Parking & Pedestrian/Bike Wayfinding Signage PUBLIC PARKING City Hall Farmers Market ← Public Restroom Capital Percival Landing Park Way N. WET Science Center \$1.25 Freestanding **Pole Mounted** Freestanding Directory **Pole Mounted Directory** Freestanding & Pedestrian Directional & Pedestrian Directional **Pedestrian Directional** Parking Identification **Parking Directional**