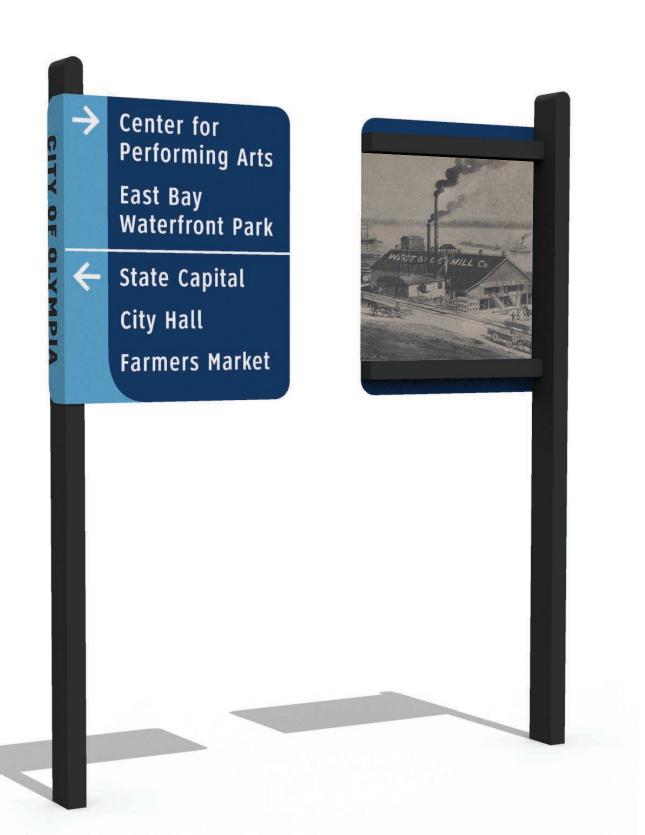

#### **Concept 3** Neighborhood Identification Signage **Note: Color and** artpiece changes per the neighborhood. Color and artpiece are **For Placement Only** Center for Performing Arts East Bay Waterfront Park ← State Capital City Hall Farmers Market ESTSIDE Freestanding Vehicular Freestanding Bike/Pedestrian Freestanding Vehicular **Pole Mounted Vehicular Neighborhood Identification Neighborhood Identification Directional (Frontside) Neighborhood Identification**

**Concept 3**Neighborhood Identification Signage