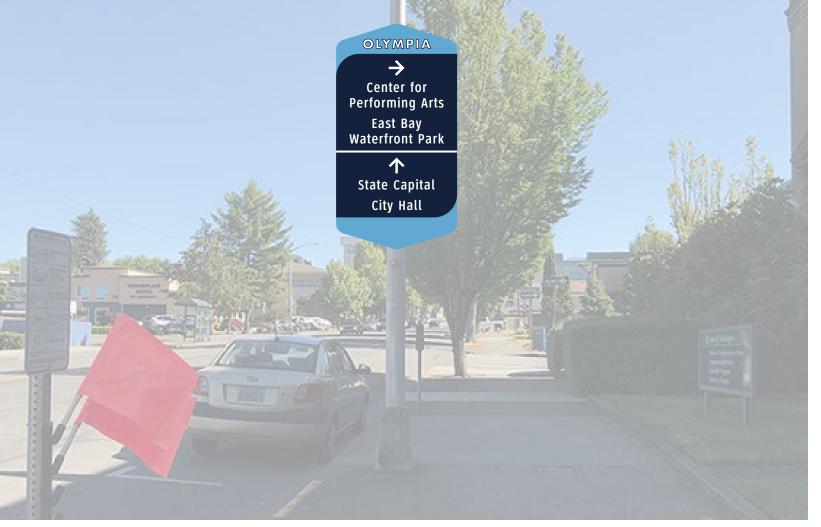

# concept 4 (new concept requested from CLPS meeting)

### **Concept 4** Parking & Pedestrian/Bike Wayfinding Signage NORTH STATE STREET OLYMPIA OLYMPIA \$1.50 Freestanding **Pole Mounted** Freestanding **Pole Mounted Directory** Freestanding **Pedestrian Directional Pedestrian Directional** & Pedestrian Directional Parking Identification **Parking Directional**