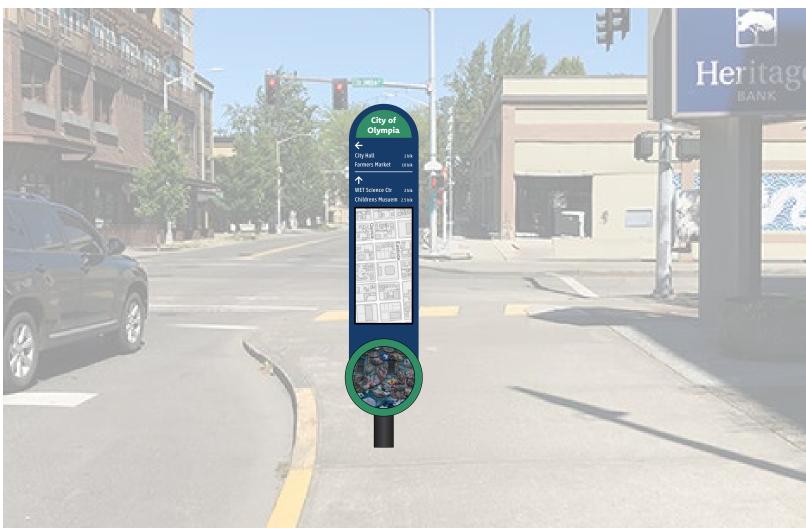

#### **Concept 3** Neighborhood Identification Signage **Note: Color and** artpiece changes per the neighborhood. Color and artpiece are **For Placement Only** Center for Performing Arts East Bay Waterfront Park ← State Capital City Hall Farmers Market ESTSIDE Freestanding Vehicular Freestanding Bike/Pedestrian Freestanding Vehicular **Pole Mounted Vehicular Neighborhood Identification Neighborhood Identification Directional (Frontside) Neighborhood Identification**