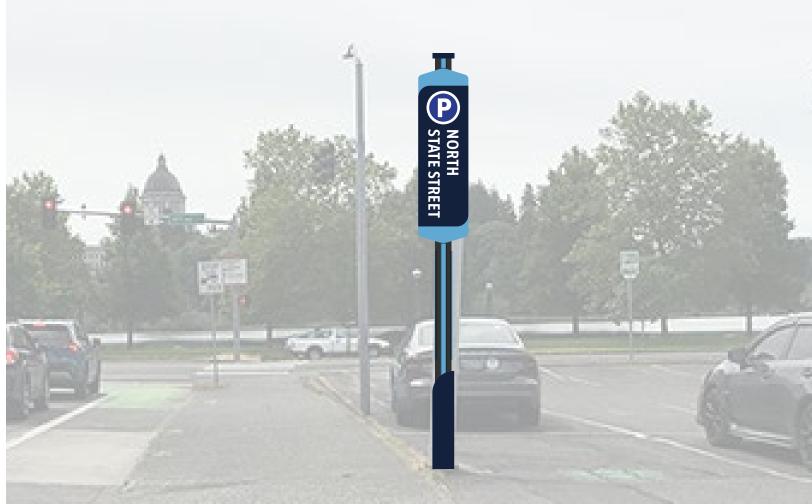

### **Concept 4** Parking & Pedestrian/Bike Wayfinding Signage NORTH STATE STREET OLYMPIA OLYMPIA \$1.50 Freestanding **Pole Mounted** Freestanding **Pole Mounted Directory** Freestanding **Pedestrian Directional Pedestrian Directional** & Pedestrian Directional Parking Identification **Parking Directional**