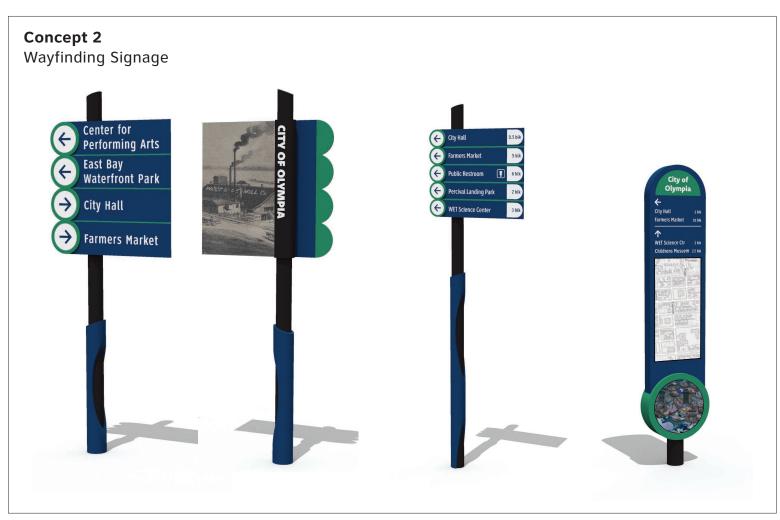

## concept 2

#### **Concept 2** Parking & Pedestrian/Bike Wayfinding Signage PUBLIC PARKING City Hall Farmers Market ← Public Restroom Capital Percival Landing Park Way N. WET Science Center \$1.25 Freestanding **Pole Mounted** Freestanding Directory **Pole Mounted Directory** Freestanding & Pedestrian Directional & Pedestrian Directional **Pedestrian Directional** Parking Identification **Parking Directional**

#### Concept 2

#### **Concept 2**

Neighborhood Identification Signage

**Concept 2** Neighborhood Identification Signage

Art

**Culture/Community** 

**Environment** 

#### **DISLIKES**

- Concept 2
- Concept 1 felt busy