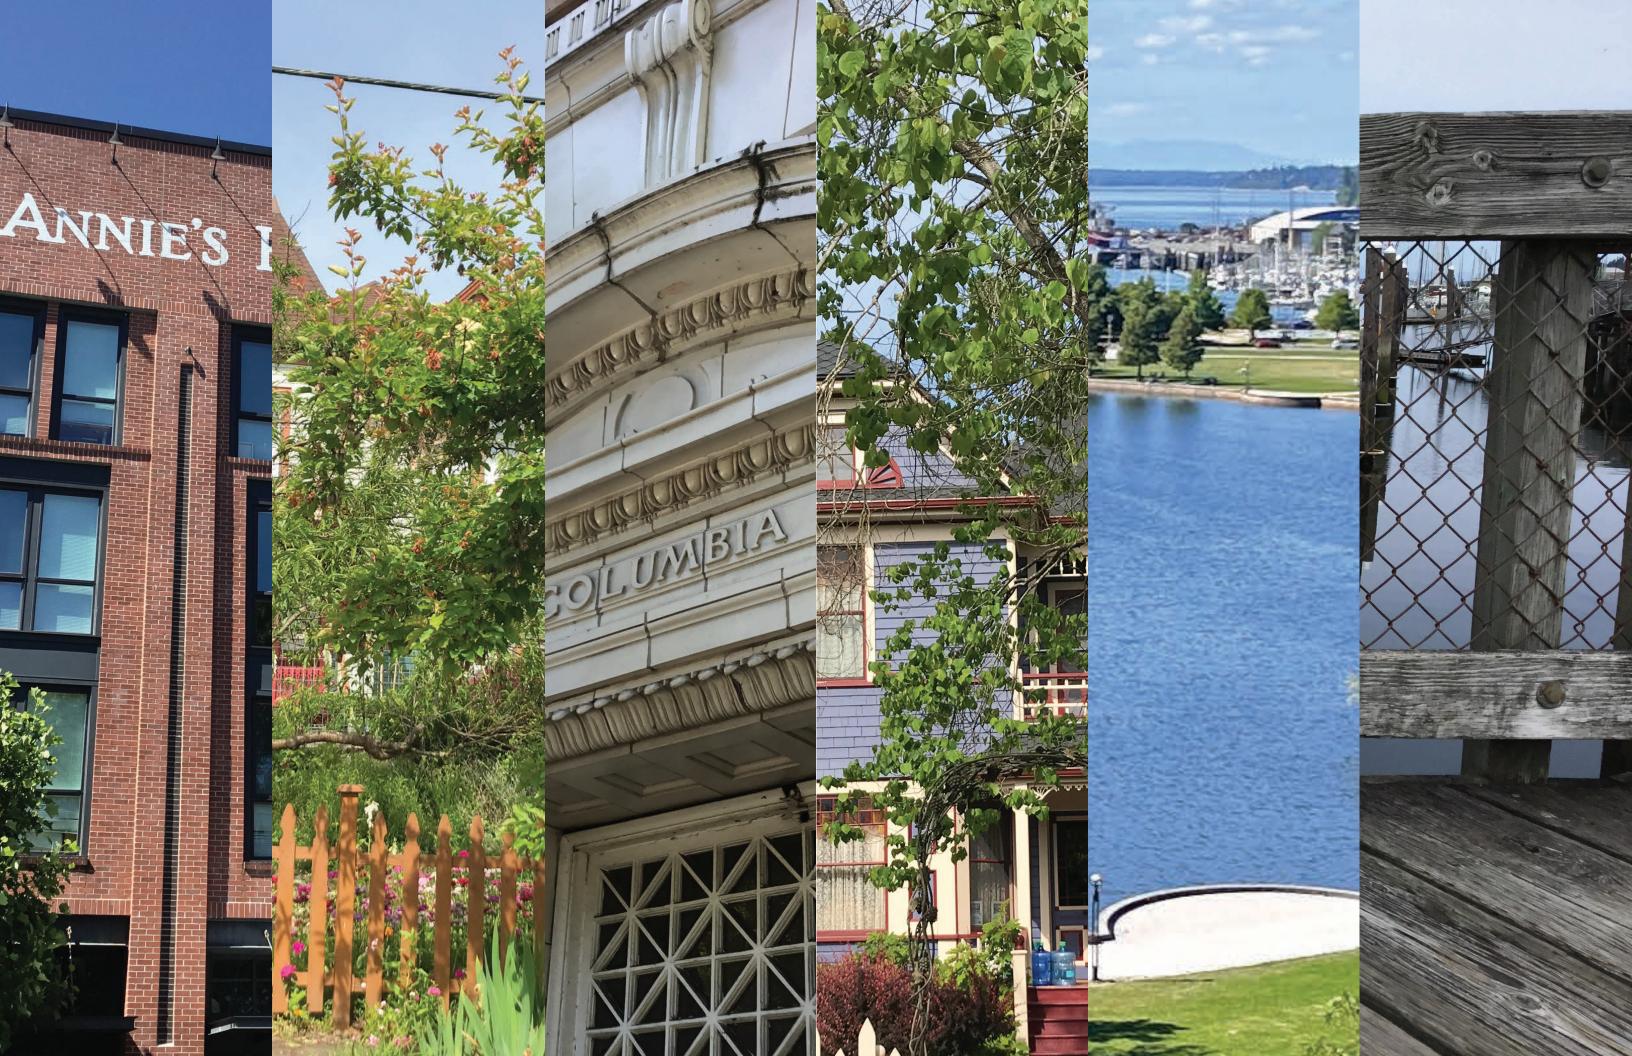

YSTEM**

- Directions to important destinations/neighborhoods
- Visible within the environment
- Authentic and inclusive to Olympia's people and cultures
- Clear and consistent
- Colorful/ Good color scheme
- Improve parking information and instructions

#### WANTS FOR VISITOR EXPERIENCE

- Beautiful
- Unique
- Historic
- Welcoming
- Friendly

#### **KEYWORDS** (COMMUNITY, CULTURE, ENVIRONMENT)

- Creative
- Do It Yourself
- Outdoorsy
- Nature
- Inclusive
- Counter Culture
- Vibrant

- Diverse
- Unique
- Weird
- Deep Indigenous Roots
- Funky
- Local



















Urban
Pacific Northwest

Capital City
Counter Culture

Historic Port

Diverse Creative
Squaxin Island Tribe Inclusive



















Water Playful Natural Modern Unique Brand Colorful DIY Sophistication Kitschy

# color







# concept development

# wayfinding concept designs

## concept 1



**Directional** (Frontside)

Directional (Backside)

**Directional - Medium** 

Directional (Frontside)

**Concept 1** Parking & Pedestrian/Bike Wayfinding Signage OLYMPIA OLYMPIA

Freestanding Parking Identification Pole Mounted Parking Directional Freestanding Directory & Pedestrian Directional

Pole Mounted Directory & Pedestrian Directional

Freestanding Pedestrian Directional









#### Concept 1







**Concept 1** 





#### **Concept 1**

#### Single Pole Option



City of Olympia

Downtown Olympia Creative District Downtown Olympia Creative District & Downtown Historic District Westside

## concept 2



#### **Concept 2** Parking & Pedestrian/Bike Wayfinding Signage PUBLIC PARKING City Hall Farmers Mark