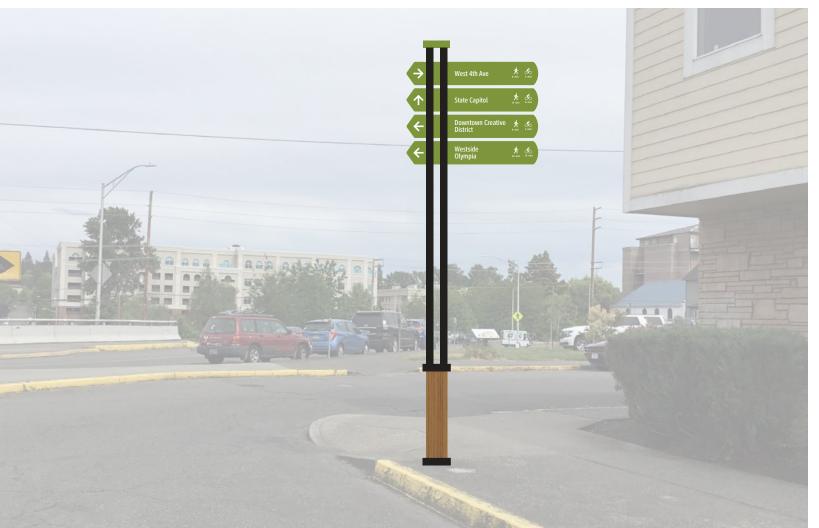

## concept 1

**Directional** (Frontside)

Directional (Backside)

**Directional - Medium** 

Directional (Frontside)

**Concept 1** Parking & Pedestrian/Bike Wayfinding Signage OLYMPIA OLYMPIA

Freestanding Parking Identification Pole Mounted Parking Directional Freestanding Directory & Pedestrian Directional

Pole Mounted Directory & Pedestrian Directional

Freestanding Pedestrian Directional