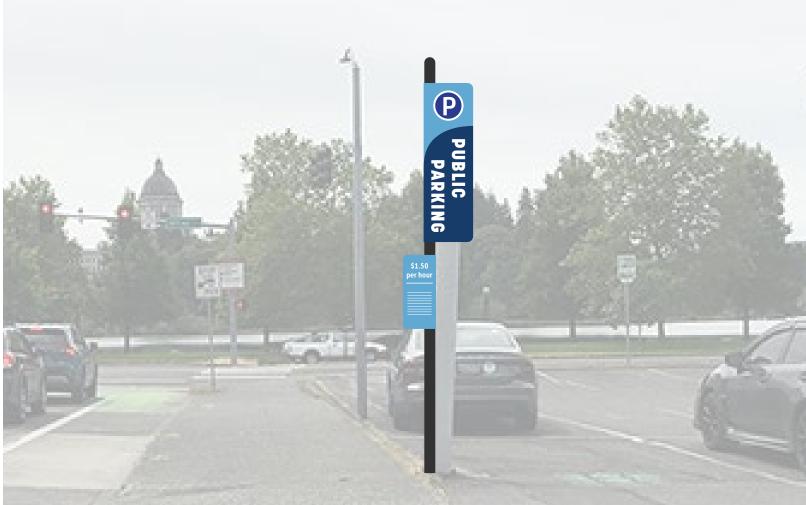

### **Concept 3** Parking & Pedestrian/Bike Wayfinding Signage P P Percival Landing State Capitol Campus Heritage Park per hou Freestanding **Pole Mounted** Freestanding Directory **Pole Mounted Directory** Freestanding & Pedestrian Directional **Pedestrian Directional Parking Identification** & Pedestrian Directional **Parking Directional** (Side, Front, & Back View) (Side & Front View)