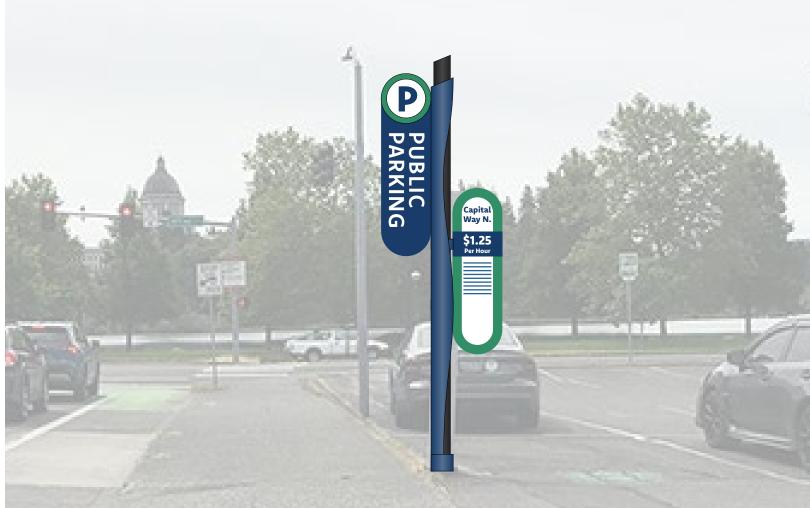

#### **Concept 2** Parking & Pedestrian/Bike Wayfinding Signage PUBLIC PARKING City Hall Farmers Market ← Public Restroom Capital Percival Landing Park Way N. WET Science Center \$1.25 Freestanding **Pole Mounted** Freestanding Directory **Pole Mounted Directory** Freestanding & Pedestrian Directional & Pedestrian Directional **Pedestrian Directional** Parking Identification **Parking Directional**