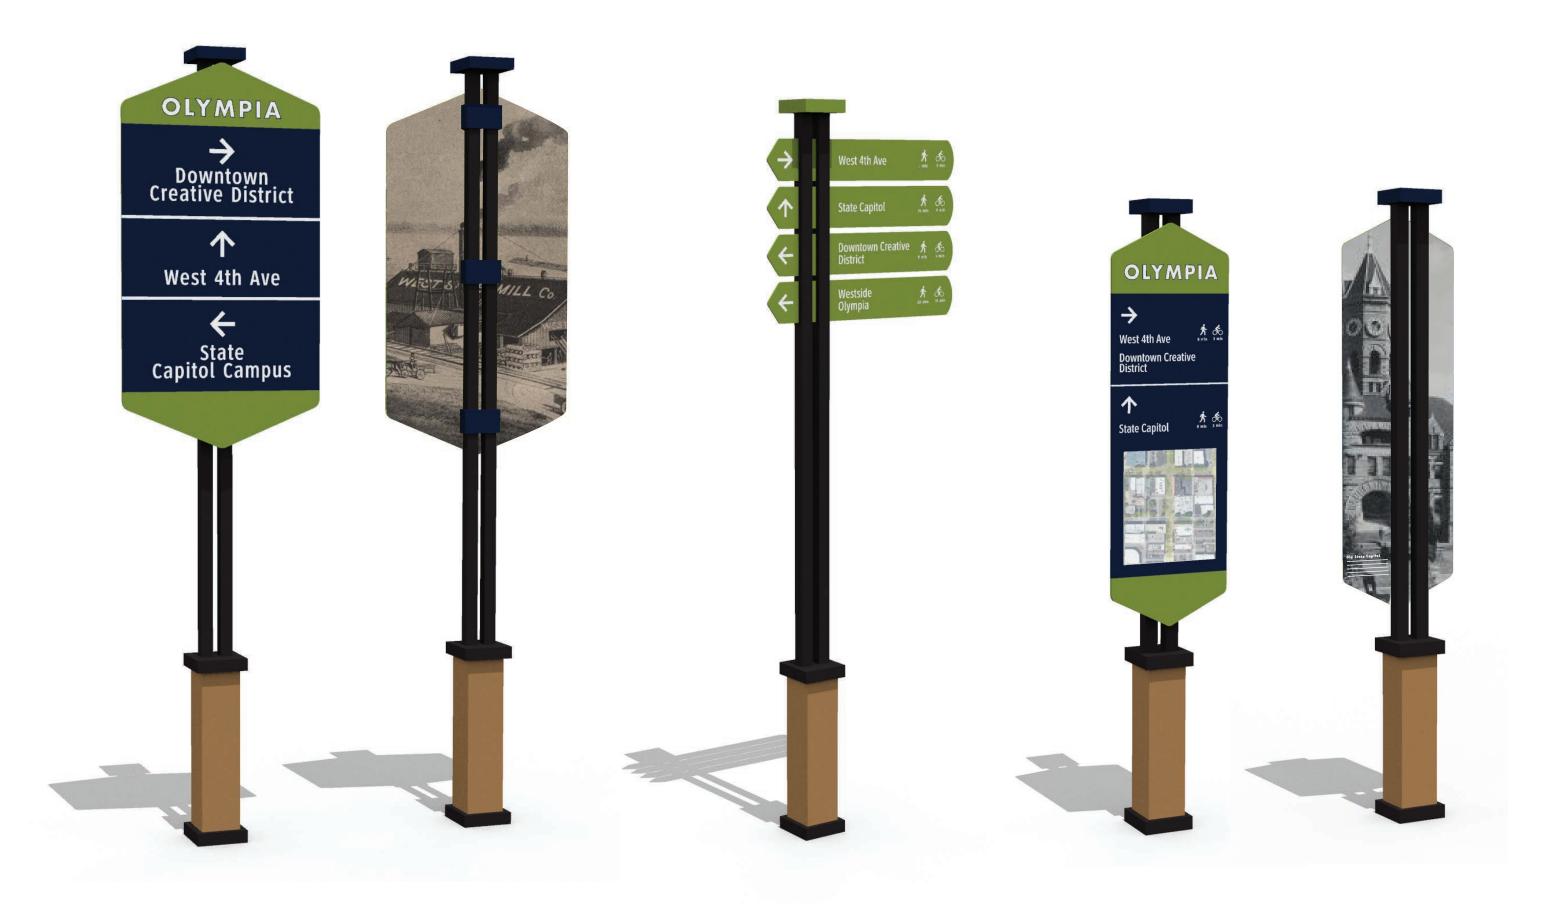

## concept 1

**Directional** (Frontside)

Directional (Backside)

**Directional - Medium** 

Directional (Frontside)

**Concept 1** Parking & Pedestrian/Bike Wayfinding Signage OLYMPIA OLYMPIA

Freestanding Parking Identification Pole Mounted Parking Directional Freestanding Directory & Pedestrian Directional

Pole Mounted Directory & Pedestrian Directional

Freestanding Pedestrian Directional

#### Concept 1

**Concept 1** 

#### **Concept 1**

#### Single Pole Option

City of Olympia

Downtown Olympia Creative District Downtown Olympia Creative District & Downtown Historic District Westside