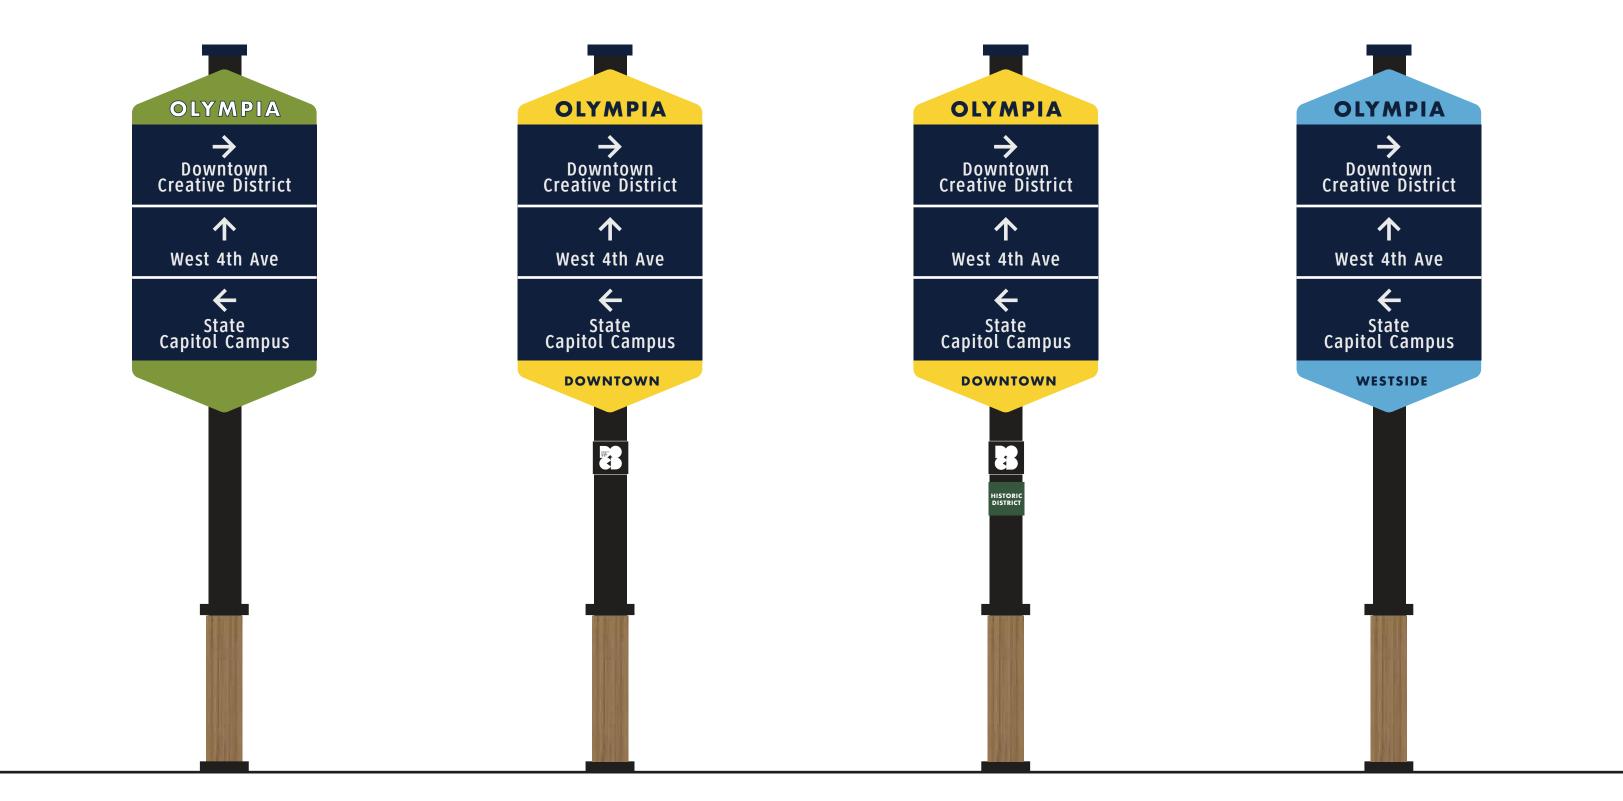

## concept 1

**Directional** (Frontside)

Directional (Backside)

**Directional - Medium** 

Directional (Frontside)

**Concept 1** Parking & Pedestrian/Bike Wayfinding Signage OLYMPIA OLYMPIA

Freestanding Parking Identification Pole Mounted Parking Directional Freestanding Directory & Pedestrian Directional

#### Single Pole Option

City of Olympia

Downtown Olympia Creative District Downtown Olympia Creative District & Downtown Historic District Westside

#### District & Neighborhood Identification

City of Olympia

Downtown Olympia Creative District Downtown Olympia Creative District & Downtown Historic District Westside