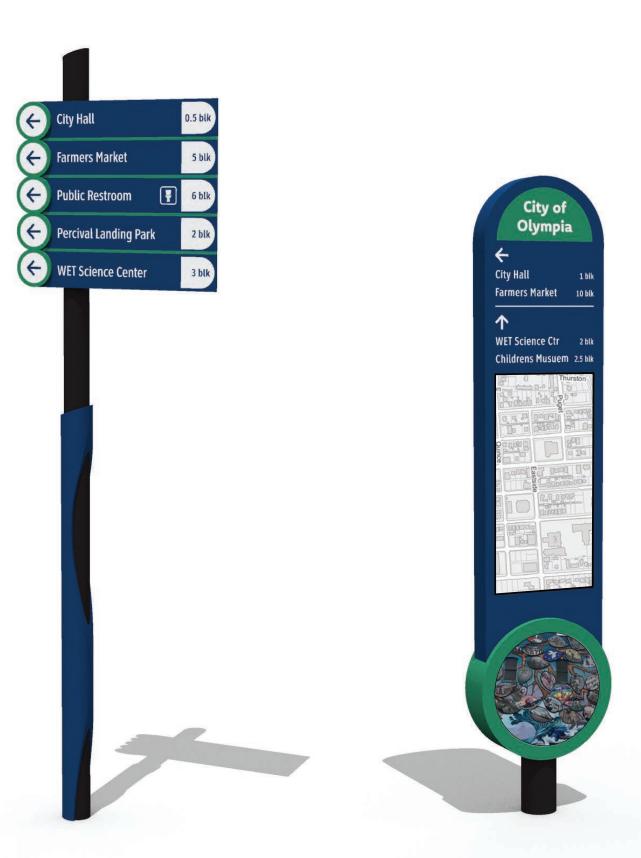

#### **Concept 2** Parking & Pedestrian/Bike Wayfinding Signage PUBLIC PARKING City Hall Farmers Market ← Public Restroom Capital Percival Landing Park Way N. WET Science Center \$1.25 Freestanding **Pole Mounted** Freestanding Directory **Pole Mounted Directory** Freestanding & Pedestrian Directional & Pedestrian Directional **Pedestrian Directional** Parking Identification **Parking Directional**