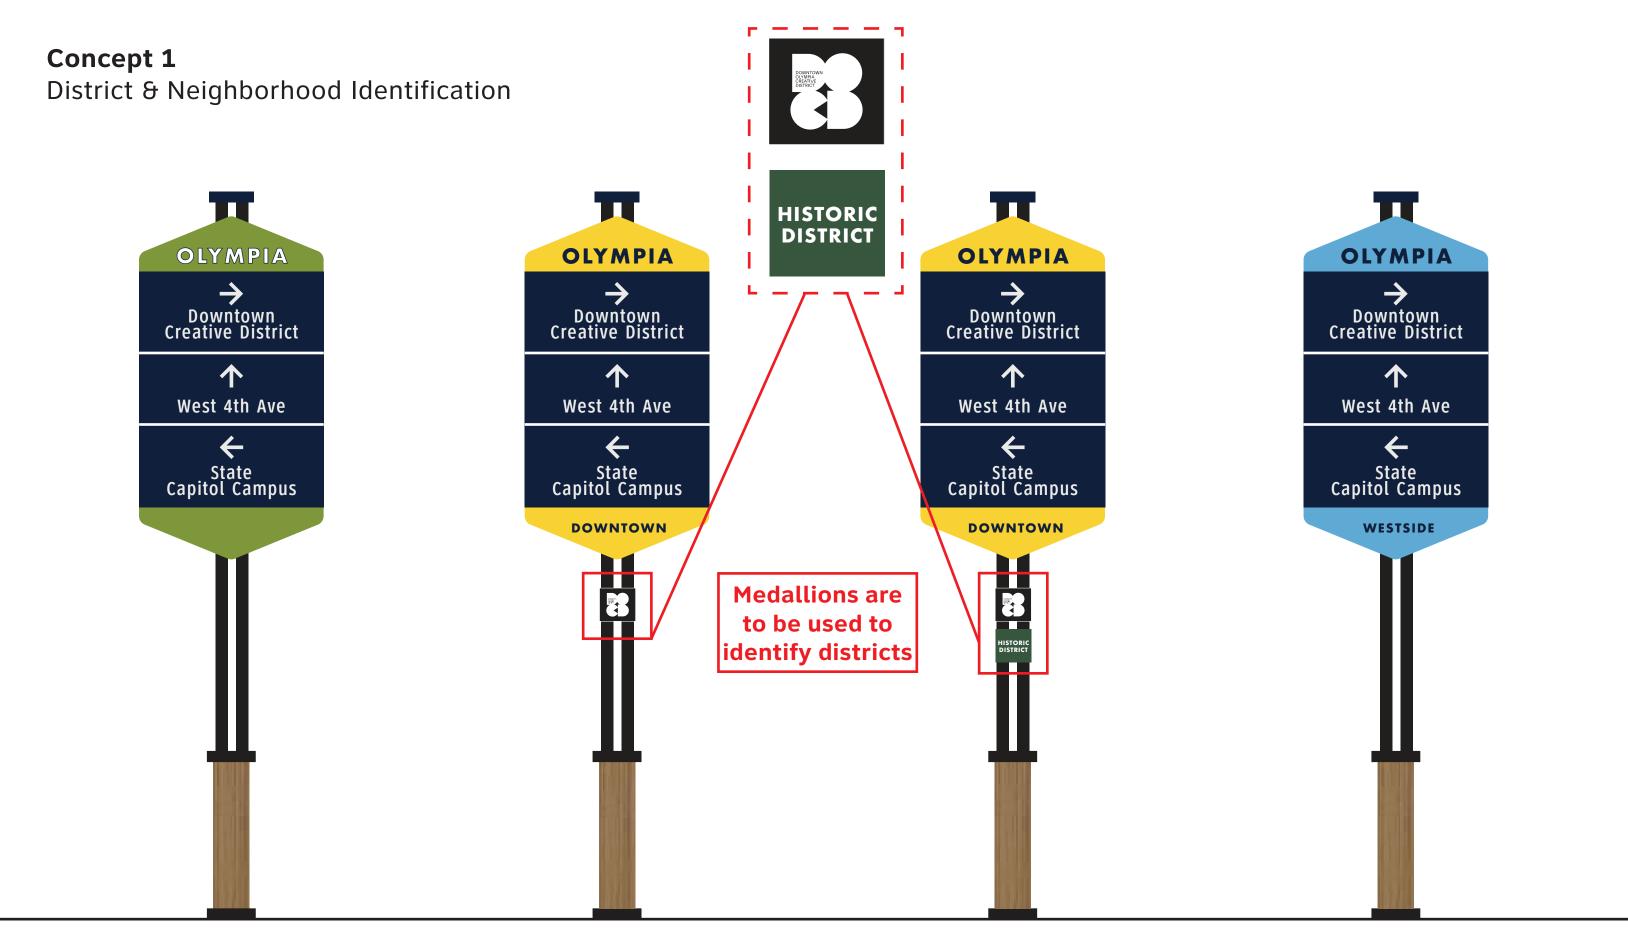

## concept 1

**Directional** (Frontside)

Directional (Backside)

**Directional - Medium** 

Directional (Frontside)

**Concept 1** Parking & Pedestrian/Bike Wayfinding Signage OLYMPIA OLYMPIA

Freestanding Parking Identification Pole Mounted Parking Directional Freestanding Directory & Pedestrian Directional

#### Single Pole Option

City of Olympia

Downtown Olympia Creative District Downtown Olympia Creative District & Downtown Historic District Westside

#### District & Neighborhood Identification

City of Olympia

Downtown Olympia Creative District Downtown Olympia Creative District & Downtown Historic District Westside