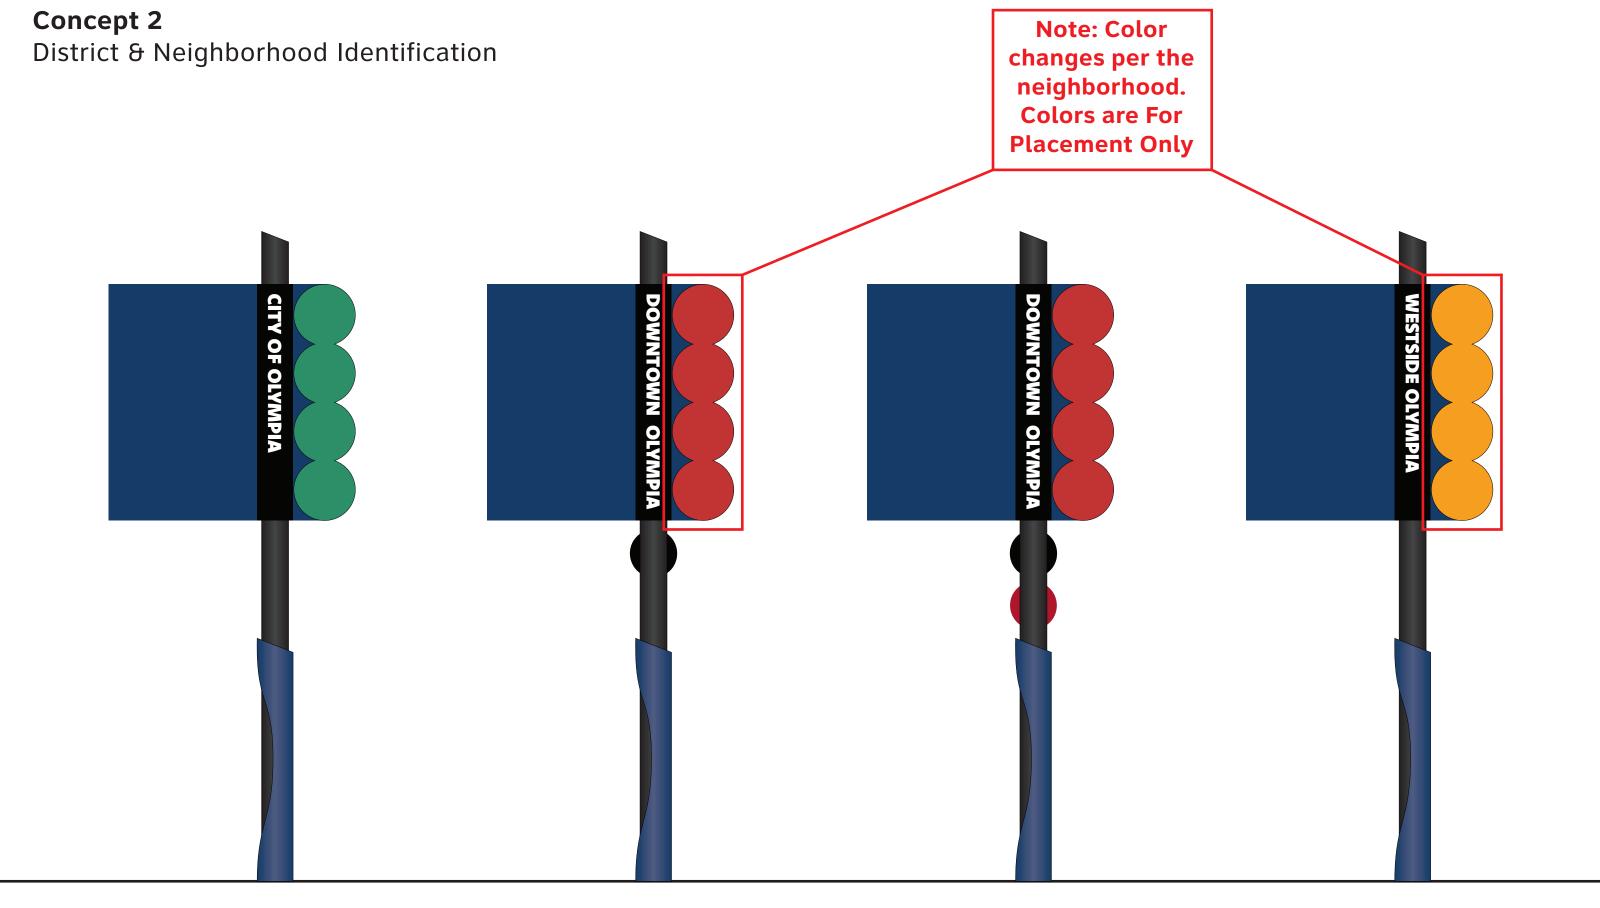

#### **Concept 2**

Neighborhood Identification Signage

**Concept 2** Neighborhood Identification Signage

Art

**Culture/Community** 

**Environment** 