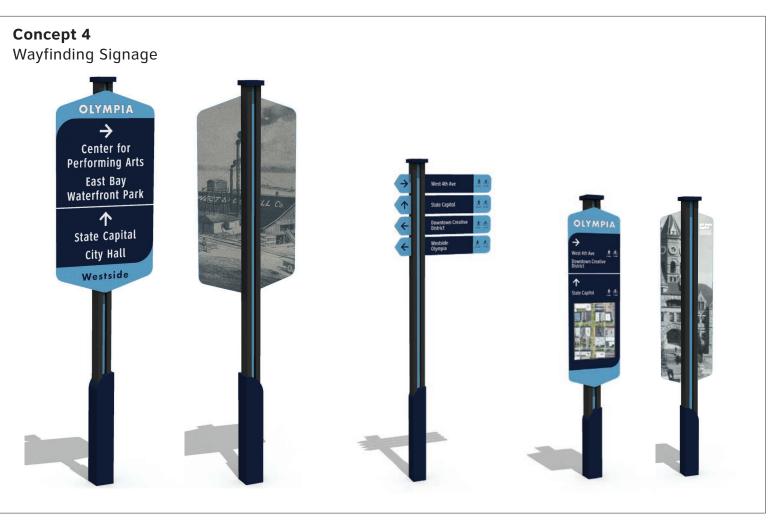

# concept 4 (new concept requested from CLPS meeting)

#### Concept 4 3D's

**Concept 4**Neighborhood Identification Signage

#### **Concept 4**