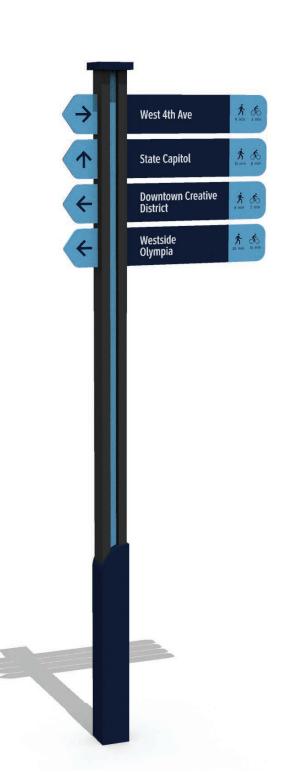

### **Concept 4** Parking & Pedestrian/Bike Wayfinding Signage NORTH STATE STREET OLYMPIA OLYMPIA \$1.50 Freestanding **Pole Mounted** Freestanding **Pole Mounted Directory** Freestanding **Pedestrian Directional Pedestrian Directional** & Pedestrian Directional Parking Identification **Parking Directional**

#### Concept 4 3D's

**Concept 4**Neighborhood Identification Signage

#### **Concept 4**