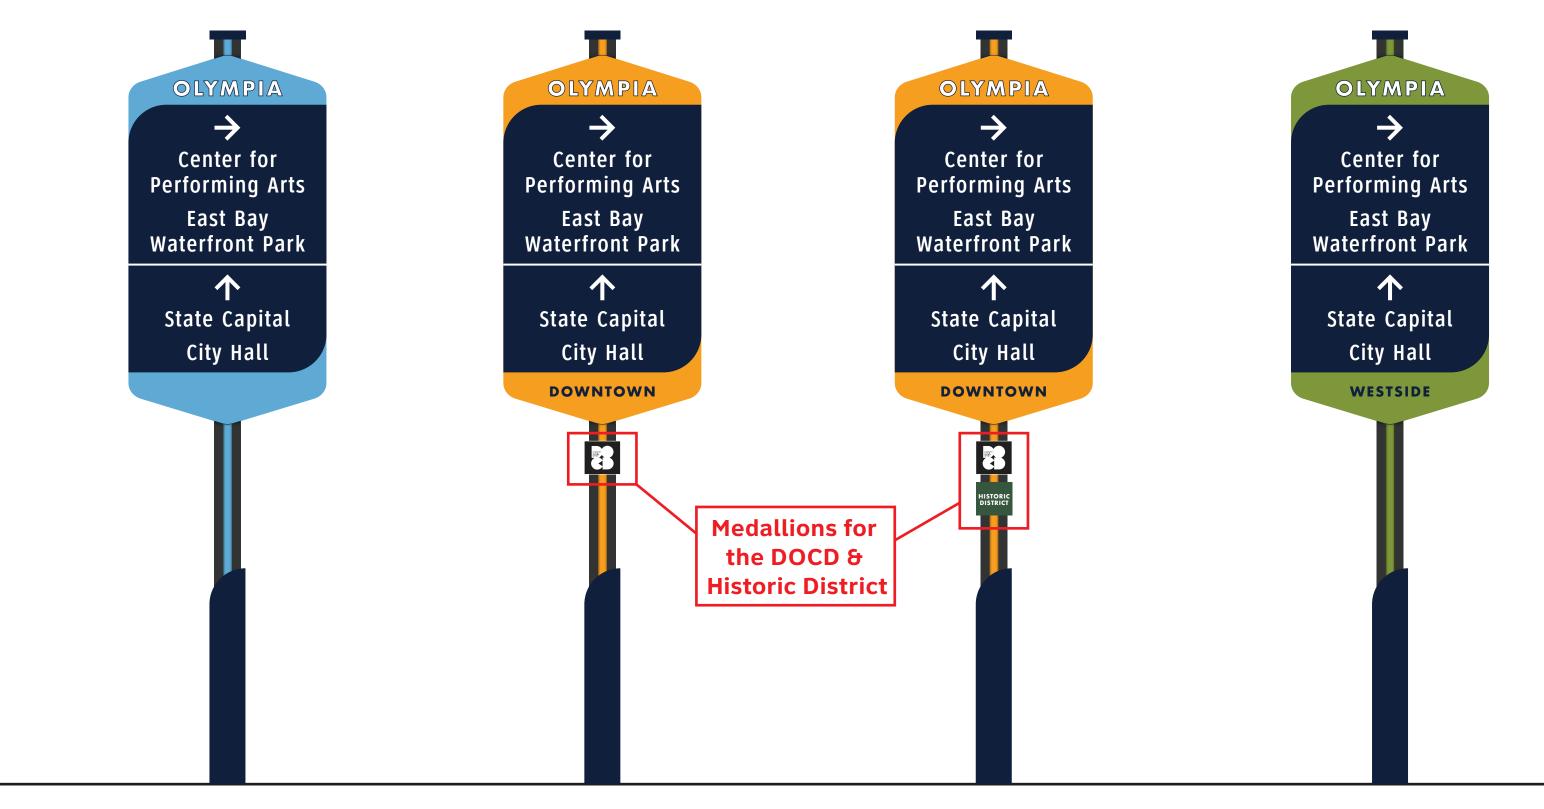

#### Single Pole Option

City of Olympia

Downtown Olympia Creative District Downtown Olympia Creative District & Downtown Historic District Westside

#### **LIKES**

- Natural elements
- Topo design on back
- Medallions and colors for neighborhoods/districts
- Colors- green and blue
- Wrought Iron pole details
- Shape
- Short messages & directional arrows make the signs easy to read
- Tribal and local artwork inclusion

#### **DISLIKES**

- Concern about vandalism to neighborhood sculptures/artwork
- Colors- yellow and light blue
- Medallions and colors for neighborhoods/ districts
- Vertical text on neighborhood signs
- Centered arrows and messages
- All caps font-hard to read
- Space in poles may lead to trash being pushed in between