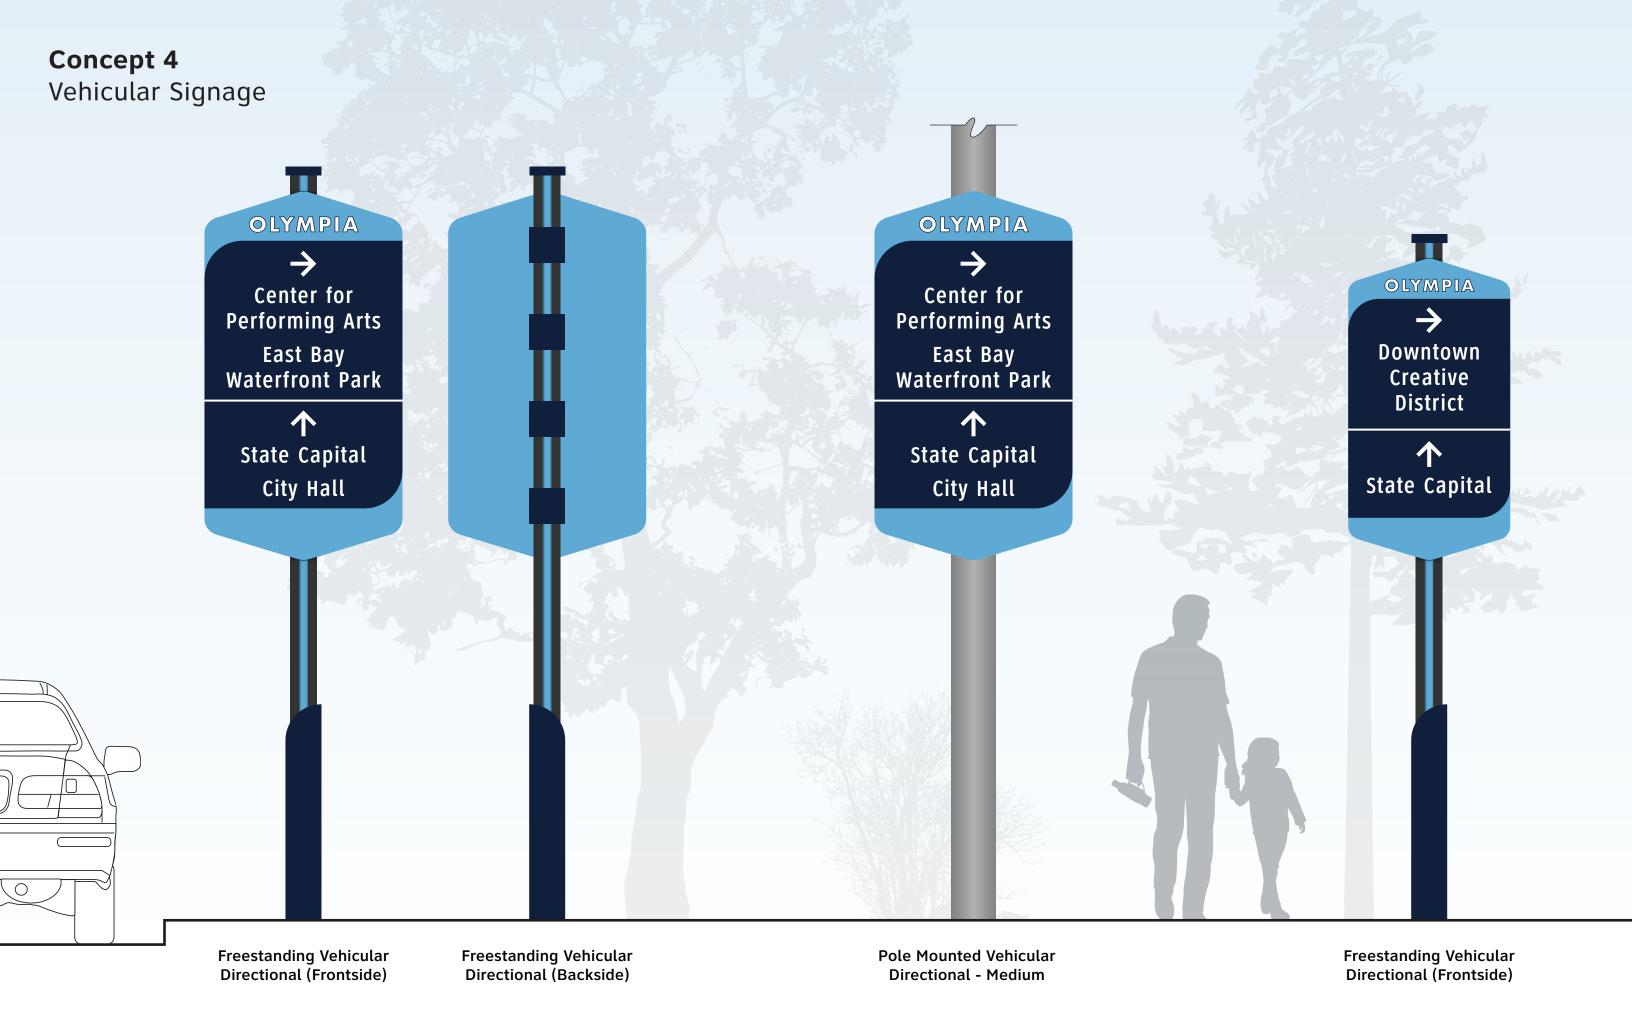

# concept 4 (new concept requested from CLPS meeting)

### **Concept 4** Parking & Pedestrian/Bike Wayfinding Signage NORTH STATE STREET OLYMPIA OLYMPIA \$1.50 Freestanding **Pole Mounted** Freestanding **Pole Mounted Directory** Freestanding **Pedestrian Directional Pedestrian Directional** & Pedestrian Directional Parking Identification **Parking Directional**