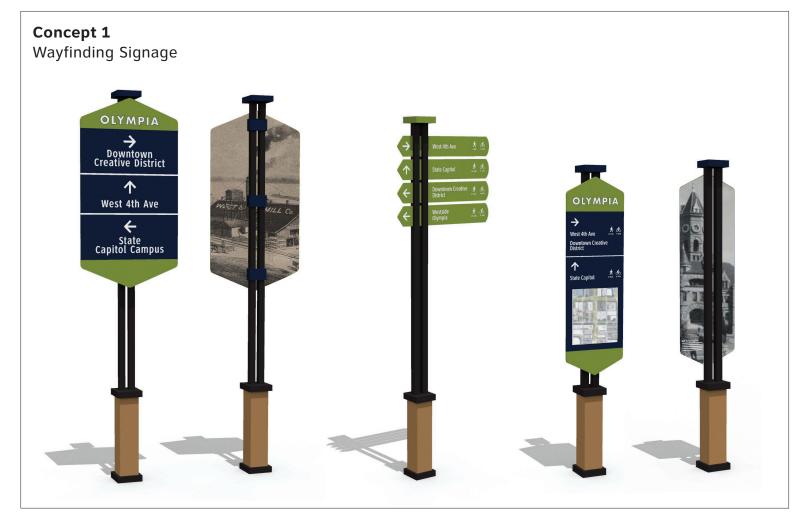

## concept 1

**Directional** (Frontside)

Directional (Backside)

**Directional - Medium** 

Directional (Frontside)

**Concept 1** Parking & Pedestrian/Bike Wayfinding Signage OLYMPIA OLYMPIA

Freestanding Parking Identification Pole Mounted Parking Directional Freestanding Directory & Pedestrian Directional

Pole Mounted Directory & Pedestrian Directional

Freestanding Pedestrian Directional

#### Concept 1

**Concept 1** 

#### **Concept 1**

#### Single Pole Option

City of Olympia

Downtown Olympia Creative District Downtown Olympia Creative District & Downtown Historic District Westside