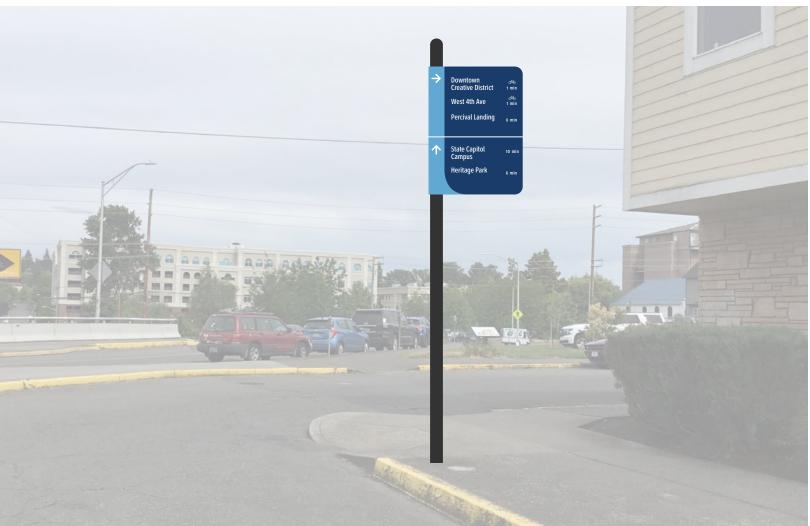

### **Concept 3** Parking & Pedestrian/Bike Wayfinding Signage P P Percival Landing State Capitol Campus Heritage Park per hou Freestanding **Pole Mounted** Freestanding Directory **Pole Mounted Directory** Freestanding & Pedestrian Directional **Pedestrian Directional Parking Identification** & Pedestrian Directional **Parking Directional** (Side, Front, & Back View) (Side & Front View)