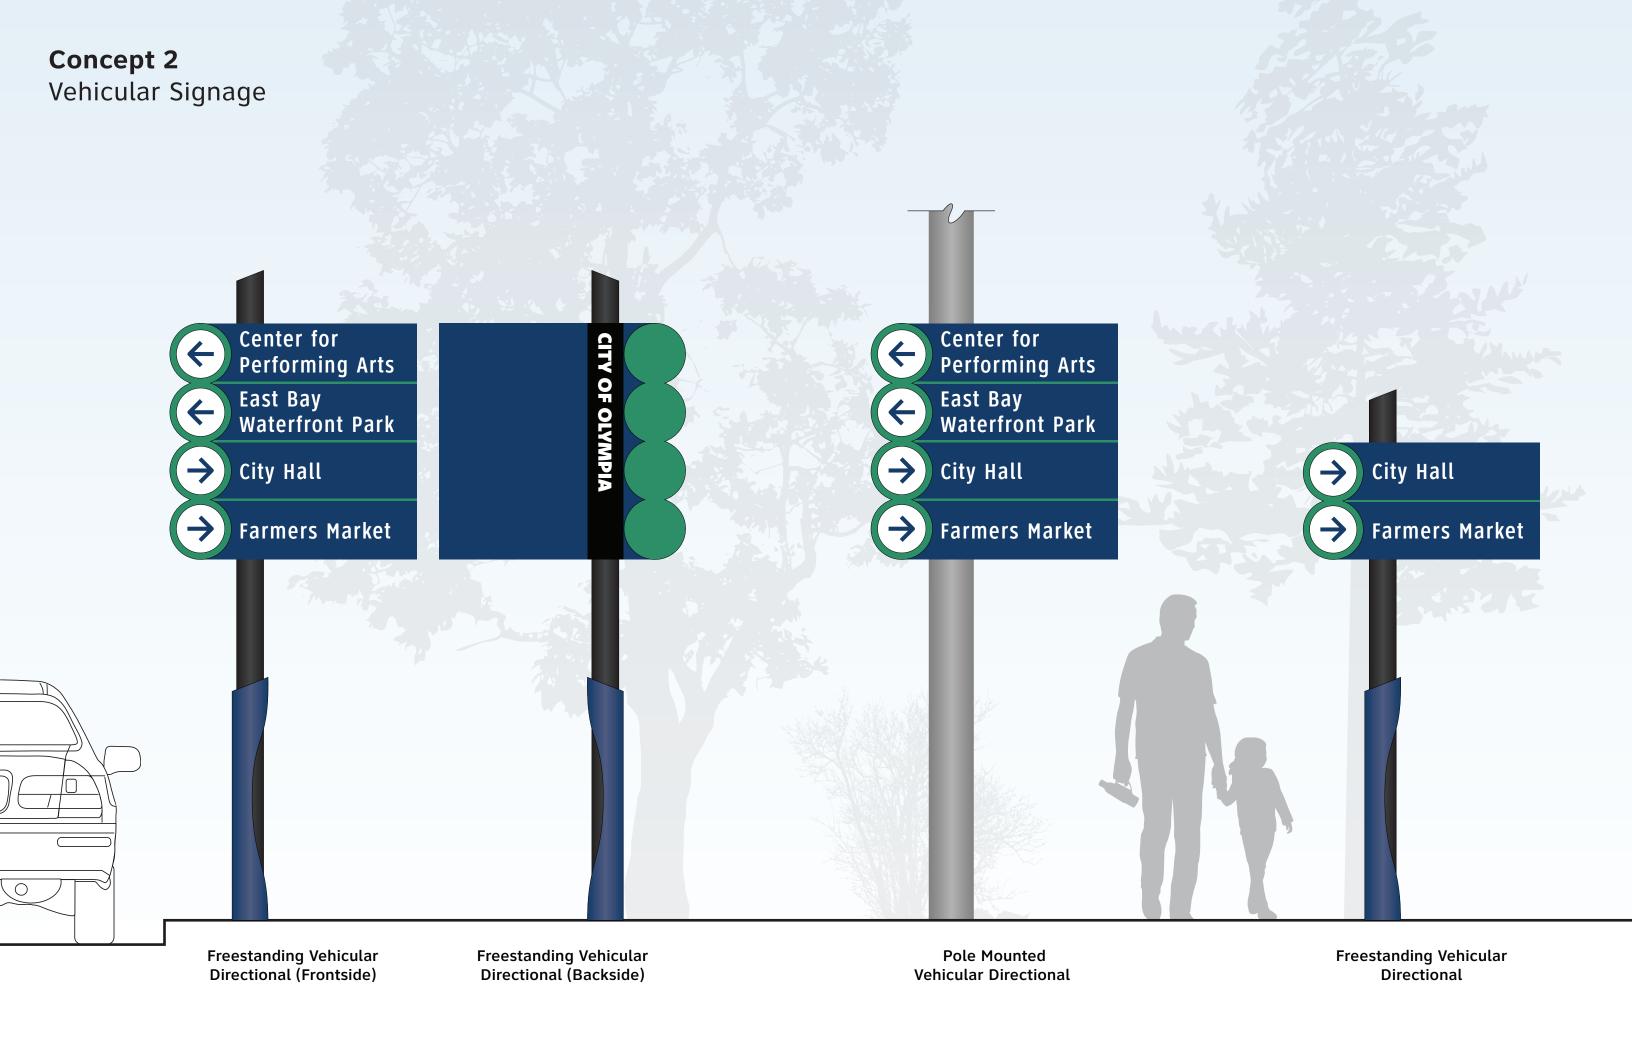

#### **Concept 2** Parking & Pedestrian/Bike Wayfinding Signage PUBLIC PARKING City Hall Farmers Market ← Public Restroom Capital Percival Landing Park Way N. WET Science Center \$1.25 Freestanding **Pole Mounted** Freestanding Directory **Pole Mounted Directory** Freestanding & Pedestrian Directional & Pedestrian Directional **Pedestrian Directional** Parking Identification **Parking Directional**