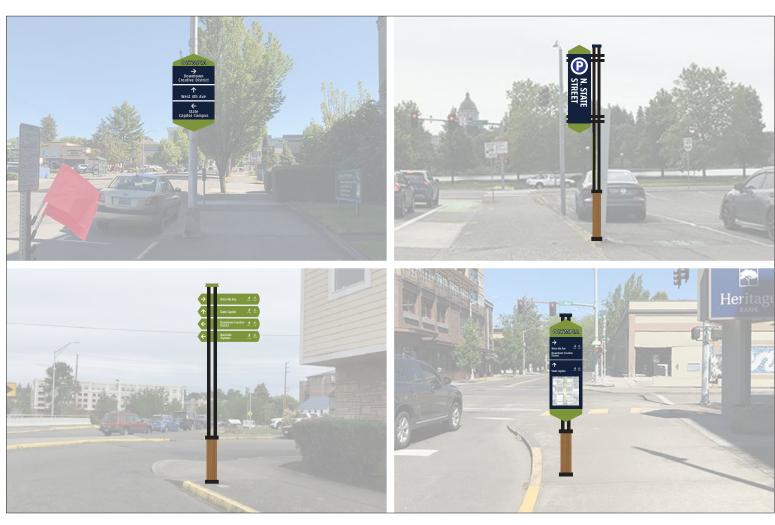

### **Concept 4** Parking & Pedestrian/Bike Wayfinding Signage NORTH STATE STREET OLYMPIA OLYMPIA \$1.50 Freestanding **Pole Mounted** Freestanding **Pole Mounted Directory** Freestanding **Pedestrian Directional Pedestrian Directional** & Pedestrian Directional Parking Identification **Parking Directional**

#### Concept 4 3D's

**Concept 4**Neighborhood Identification Signage

#### **Concept 4**

#### District & Neighborhood Identification

City of Olympia

Downtown Olympia Creative District Downtown Olympia Creative District & Downtown Historic District Westside