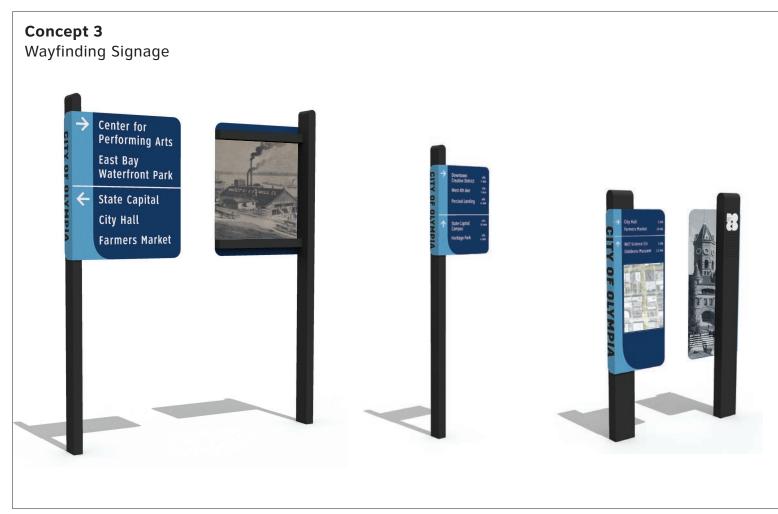

## concept 3

### **Concept 3** Parking & Pedestrian/Bike Wayfinding Signage P P Percival Landing State Capitol Campus Heritage Park per hou Freestanding **Pole Mounted** Freestanding Directory **Pole Mounted Directory** Freestanding & Pedestrian Directional **Pedestrian Directional Parking Identification** & Pedestrian Directional **Parking Directional** (Side, Front, & Back View) (Side & Front View)

#### **Concept 3** Neighborhood Identification Signage **Note: Color and** artpiece changes per the neighborhood. Color and artpiece are **For Placement Only** Center for Performing Arts East Bay Waterfront Park ← State Capital City Hall Farmers Market ESTSIDE Freestanding Vehicular Freestanding Bike/Pedestrian Freestanding Vehicular **Pole Mounted Vehicular Neighborhood Identification Neighborhood Identification Directional (Frontside) Neighborhood Identification**

**Concept 3**Neighborhood Identification Signage

#### **LIKES**

- Concept 1 shape, dimensional form, and color
- Concept 1 organization of information
- Concept 3 rounded edges, wave swoosh form, and single pole style
- Concept 3 connection to water
- Graffiti and vandalism determent
- Interpretives on the back panels showing art and history of Olympia
- Opportunity for art and sculpture on tops of neighborhood signs