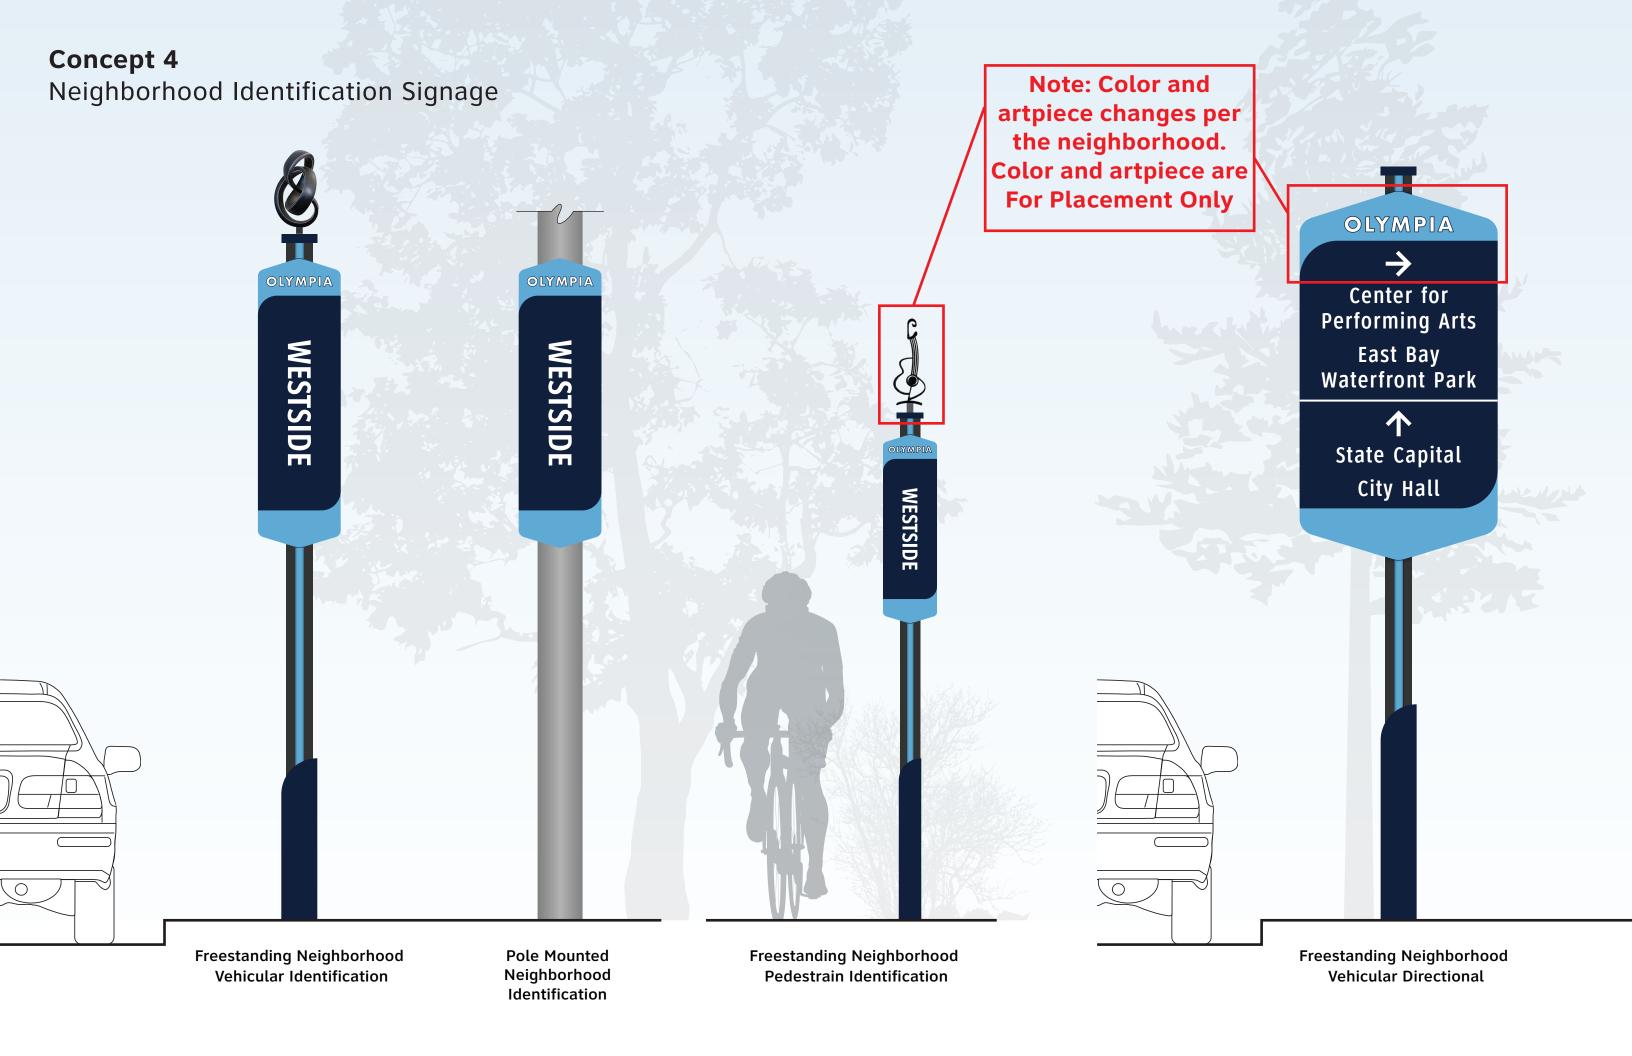

#### **Concept 3** Neighborhood Identification Signage **Note: Color and** artpiece changes per the neighborhood. Color and artpiece are **For Placement Only** Center for Performing Arts East Bay Waterfront Park ← State Capital City Hall Farmers Market ESTSIDE Freestanding Vehicular Freestanding Bike/Pedestrian Freestanding Vehicular **Pole Mounted Vehicular Neighborhood Identification Neighborhood Identification Directional (Frontside) Neighborhood Identification**

**Concept 3**Neighborhood Identification Signage