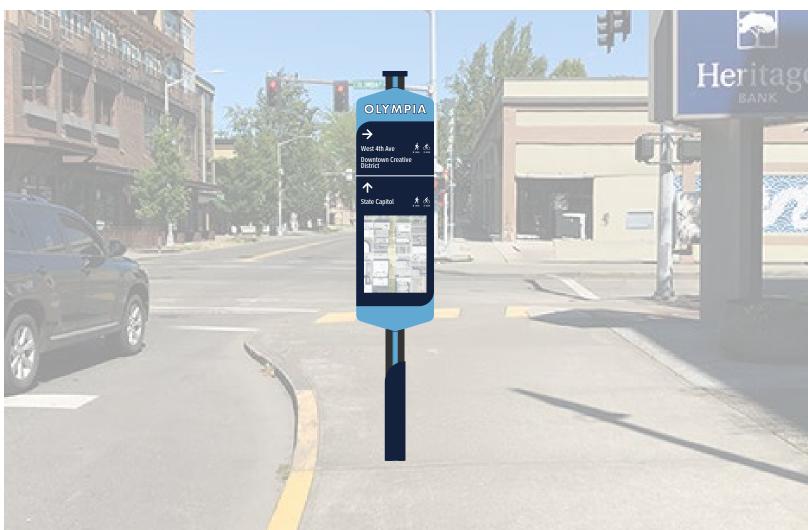

### **Concept 4** Parking & Pedestrian/Bike Wayfinding Signage NORTH STATE STREET OLYMPIA OLYMPIA \$1.50 Freestanding **Pole Mounted** Freestanding **Pole Mounted Directory** Freestanding **Pedestrian Directional Pedestrian Directional** & Pedestrian Directional Parking Identification **Parking Directional**