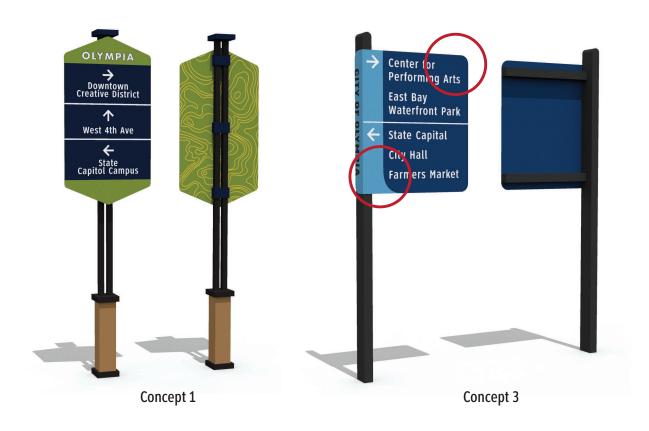

## concept 1

**Directional** (Frontside)

Directional (Backside)

**Directional - Medium** 

Directional (Frontside)

**Concept 1** Parking & Pedestrian/Bike Wayfinding Signage OLYMPIA OLYMPIA

Freestanding Parking Identification Pole Mounted Parking Directional Freestanding Directory & Pedestrian Directional

### **Concept 3** Parking & Pedestrian/Bike Wayfinding Signage P P Percival Landing State Capitol Campus Heritage Park per hou Freestanding **Pole Mounted** Freestanding Directory **Pole Mounted Directory** Freestanding & Pedestrian Directional **Pedestrian Directional Parking Identification** & Pedestrian Directional **Parking Directional** (Side, Front, & Back View) (Side & Front View)

#### **Concept 3** Neighborhood Identification Signage **Note: Color and** artpiece changes per the neighborhood. Color and artpiece are **For Placement Only** Center for Performing Arts East Bay Waterfront Park ← State Capital City Hall Farmers Market ESTSIDE Freestanding Vehicular Freestanding Bike/Pedestrian Freestanding Vehicular **Pole Mounted Vehicular Neighborhood Identification Neighborhood Identification Directional (Frontside) Neighborhood Identification**