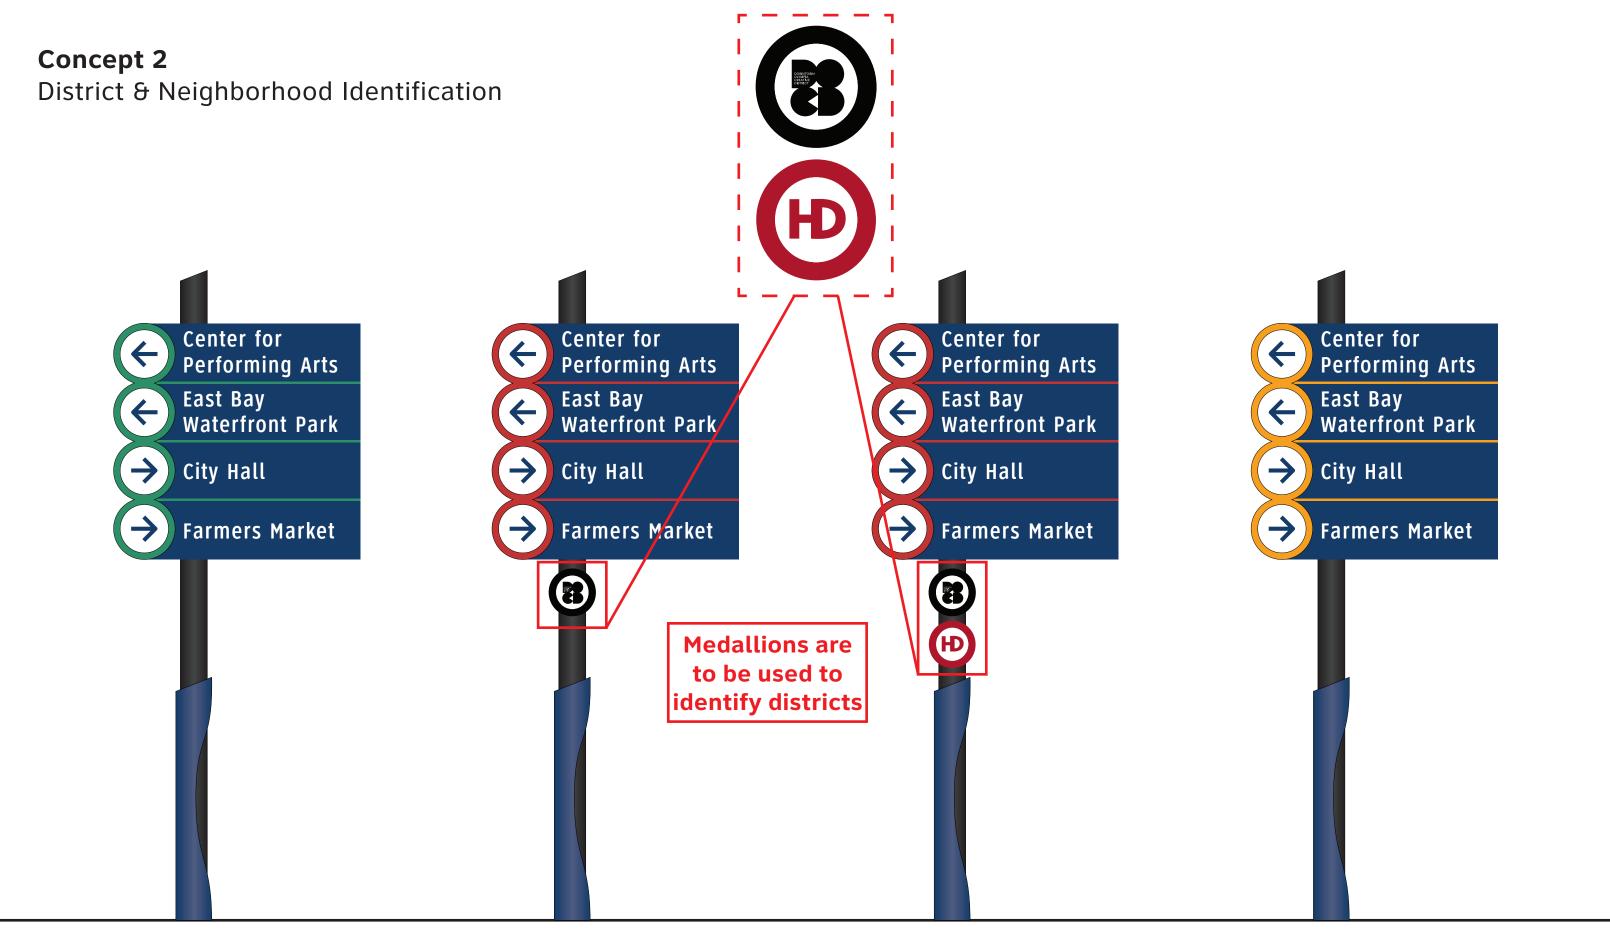

#### **Concept 2** Parking & Pedestrian/Bike Wayfinding Signage PUBLIC PARKING City Hall Farmers Market ← Public Restroom Capital Percival Landing Park Way N. WET Science Center \$1.25 Freestanding **Pole Mounted** Freestanding Directory **Pole Mounted Directory** Freestanding & Pedestrian Directional & Pedestrian Directional **Pedestrian Directional** Parking Identification **Parking Directional**

#### **Concept 2**

Neighborhood Identification Signage

**Concept 2** Neighborhood Identification Signage

Art

**Culture/Community** 

**Environment** 