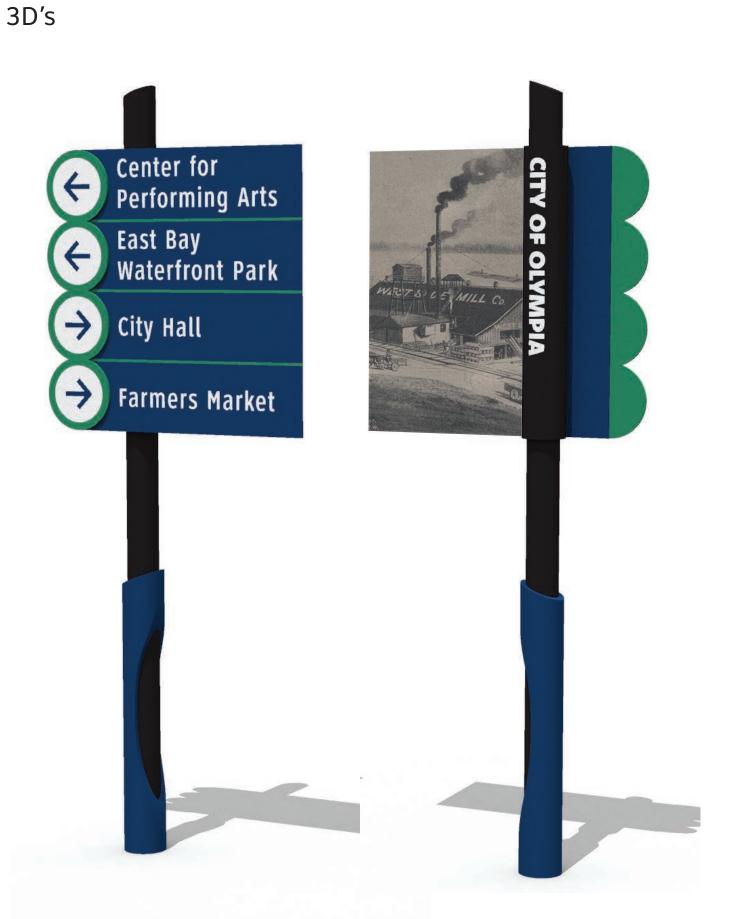

#### **Concept 3** Neighborhood Identification Signage **Note: Color and** artpiece changes per the neighborhood. Color and artpiece are **For Placement Only** Center for Performing Arts East Bay Waterfront Park ← State Capital City Hall Farmers Market ESTSIDE Freestanding Vehicular Freestanding Bike/Pedestrian Freestanding Vehicular **Pole Mounted Vehicular Neighborhood Identification Neighborhood Identification Directional (Frontside) Neighborhood Identification**