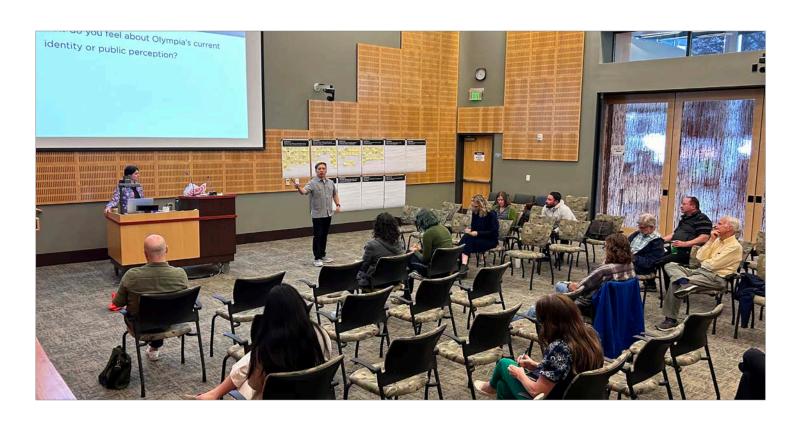

# kick-off meeting feedback & research/influences

### STAKEHOLDER FEEDBACK

## STAKEHOLDER MEETING FEEDBACK (FEBRUARY 28, 2025)

Highest number of votes is the preferred concept

1st - Concept 1 (6 votes)

2nd - Concept 3 (4 votes)

3rd - Concept 2 (3 votes)