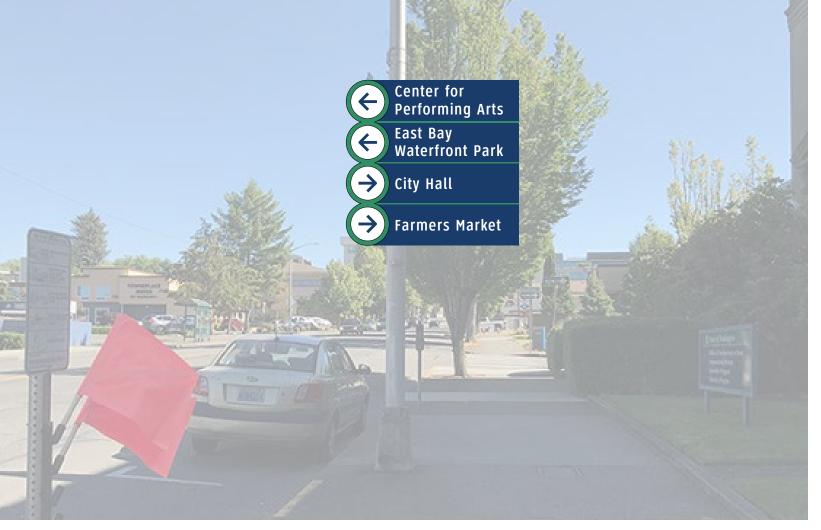

#### **Concept 2** Parking & Pedestrian/Bike Wayfinding Signage PUBLIC PARKING City Hall Farmers Market ← Public Restroom Capital Percival Landing Park Way N. WET Science Center \$1.25 Freestanding **Pole Mounted** Freestanding Directory **Pole Mounted Directory** Freestanding & Pedestrian Directional & Pedestrian Directional **Pedestrian Directional** Parking Identification **Parking Directional**