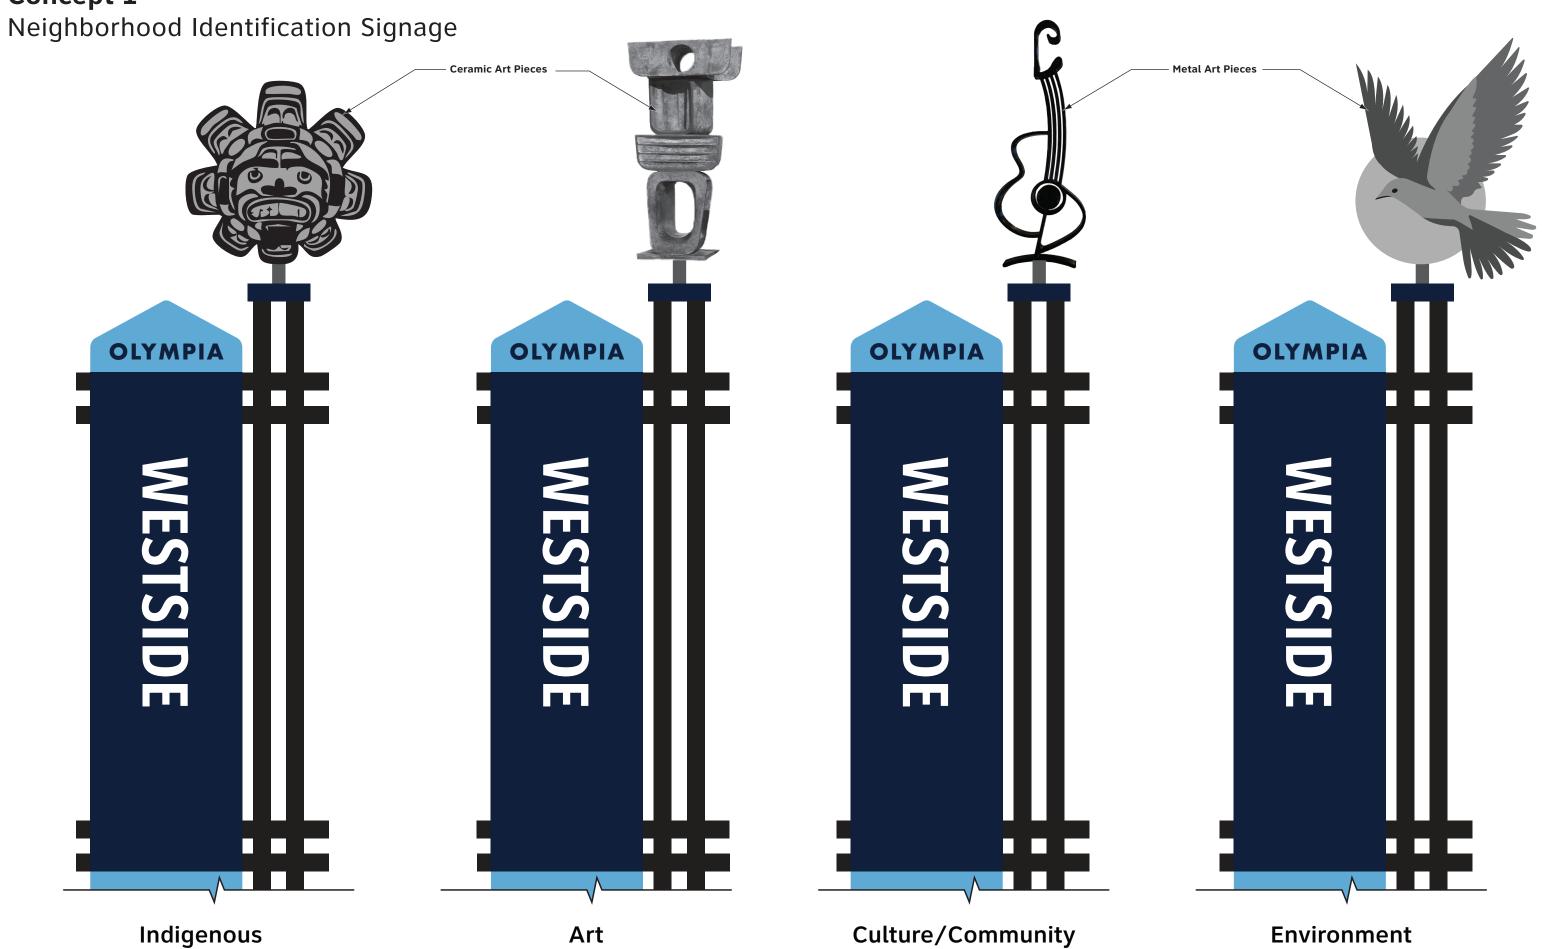

#### **Concept 3** Neighborhood Identification Signage **Note: Color and** artpiece changes per the neighborhood. Color and artpiece are **For Placement Only** Center for Performing Arts East Bay Waterfront Park ← State Capital City Hall Farmers Market ESTSIDE Freestanding Vehicular Freestanding Bike/Pedestrian Freestanding Vehicular **Pole Mounted Vehicular Neighborhood Identification Neighborhood Identification Directional (Frontside) Neighborhood Identification**

**Concept 3**Neighborhood Identification Signage