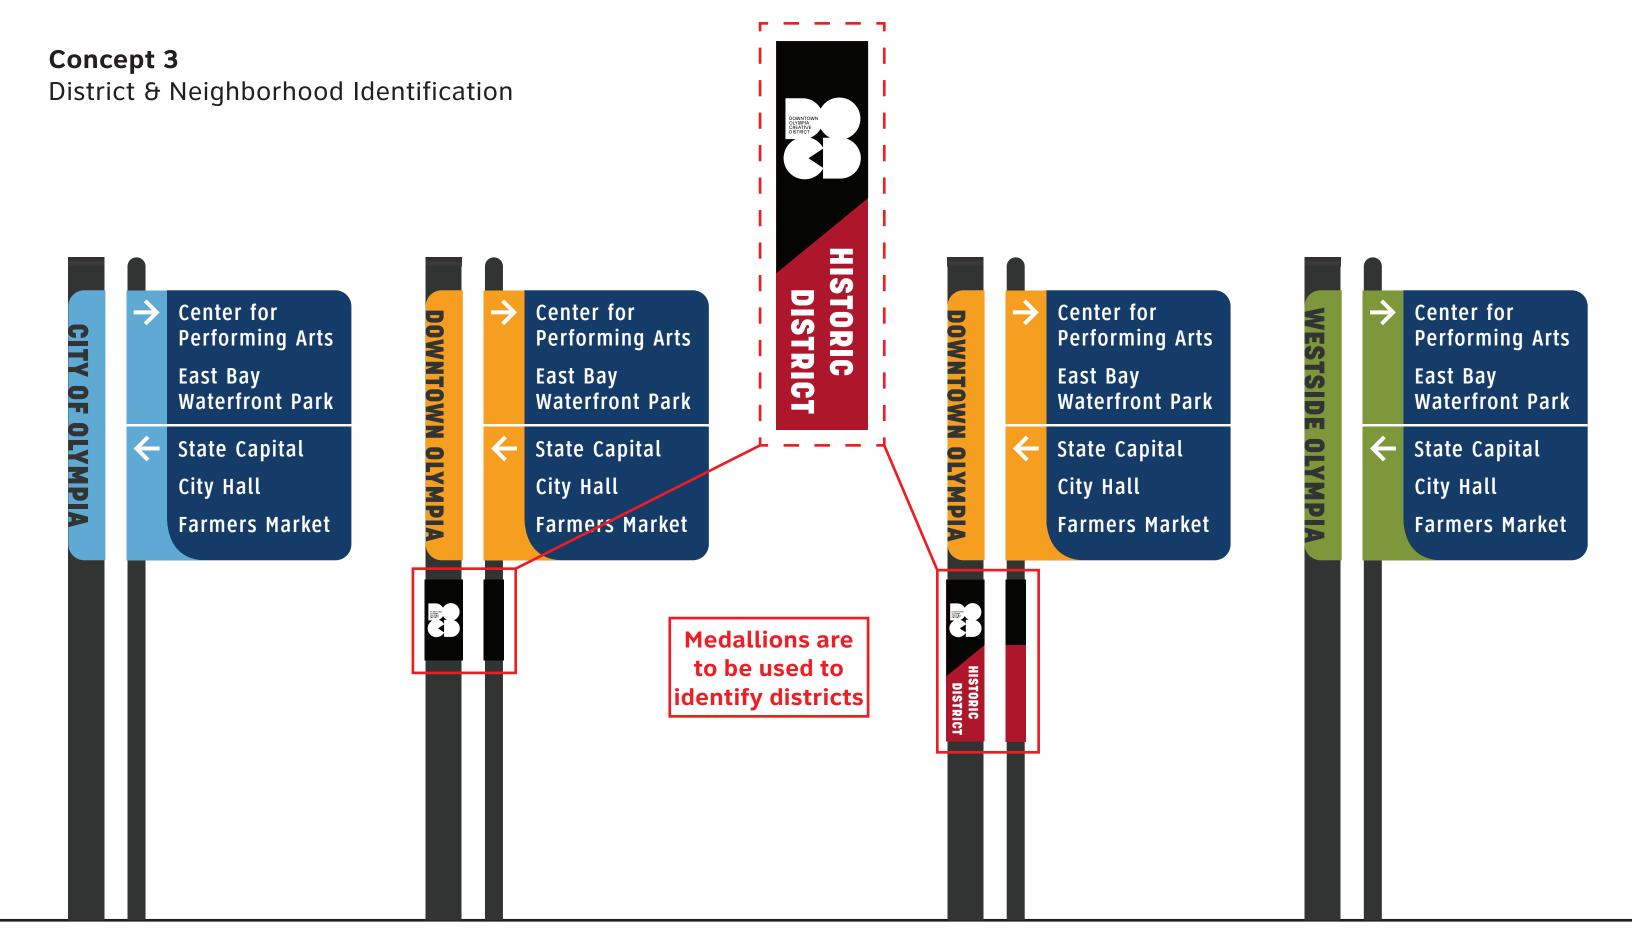

#### **Concept 3** Neighborhood Identification Signage **Note: Color and** artpiece changes per the neighborhood. Color and artpiece are **For Placement Only** Center for Performing Arts East Bay Waterfront Park ← State Capital City Hall Farmers Market ESTSIDE Freestanding Vehicular Freestanding Bike/Pedestrian Freestanding Vehicular **Pole Mounted Vehicular Neighborhood Identification Neighborhood Identification Directional (Frontside) Neighborhood Identification**