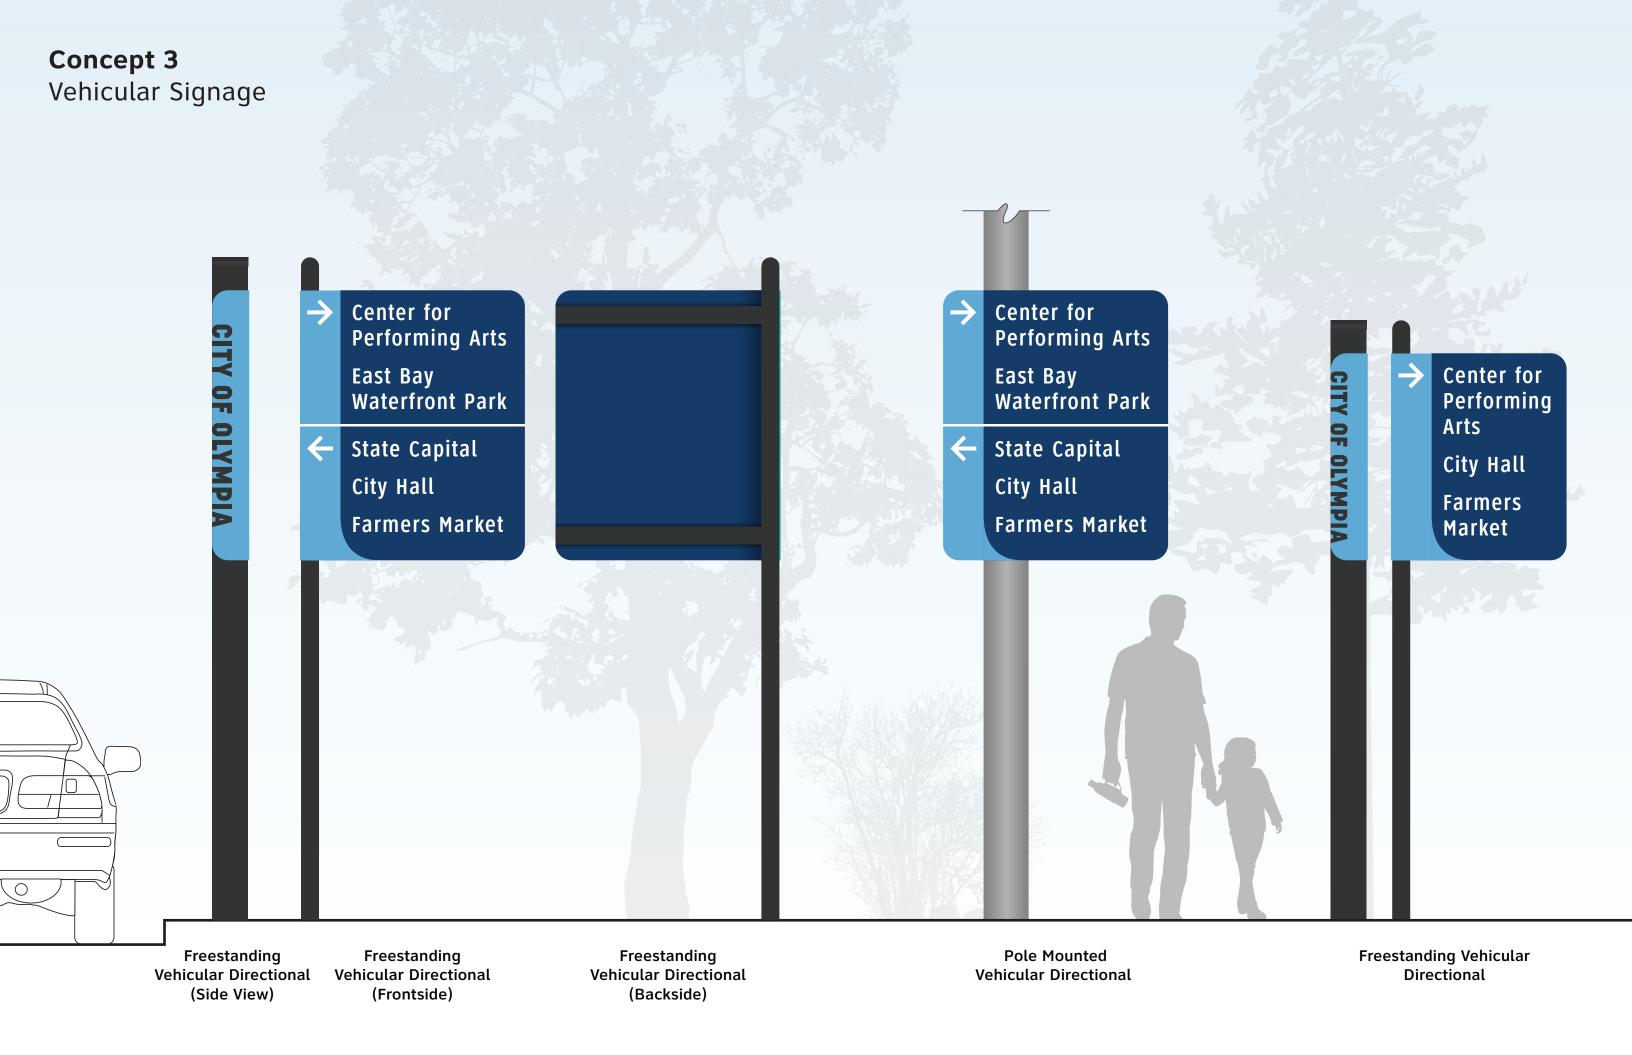

#### **Concept 3** Neighborhood Identification Signage **Note: Color and** artpiece changes per the neighborhood. Color and artpiece are **For Placement Only** Center for Performing Arts East Bay Waterfront Park ← State Capital City Hall Farmers Market ESTSIDE Freestanding Vehicular Freestanding Bike/Pedestrian Freestanding Vehicular **Pole Mounted Vehicular Neighborhood Identification Neighborhood Identification Directional (Frontside) Neighborhood Identification**