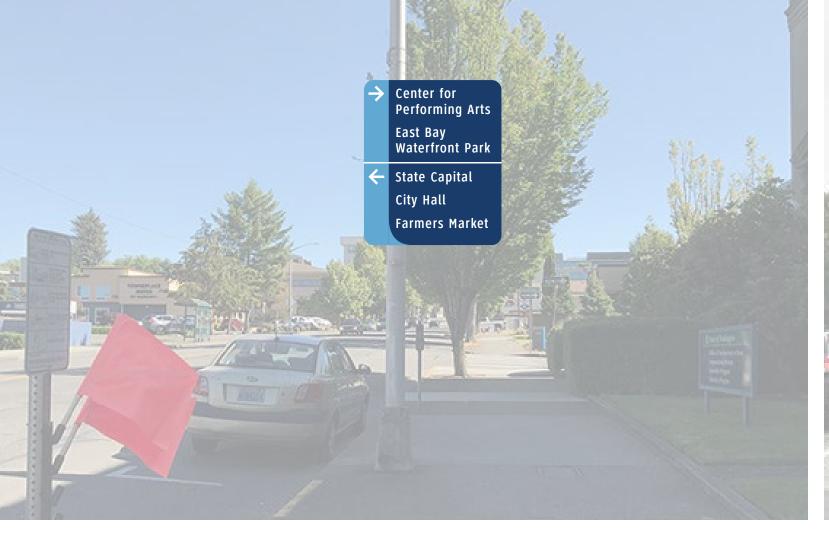

#### **Concept 3** Neighborhood Identification Signage **Note: Color and** artpiece changes per the neighborhood. Color and artpiece are **For Placement Only** Center for Performing Arts East Bay Waterfront Park ← State Capital City Hall Farmers Market ESTSIDE Freestanding Vehicular Freestanding Bike/Pedestrian Freestanding Vehicular **Pole Mounted Vehicular Neighborhood Identification Neighborhood Identification Directional (Frontside) Neighborhood Identification**