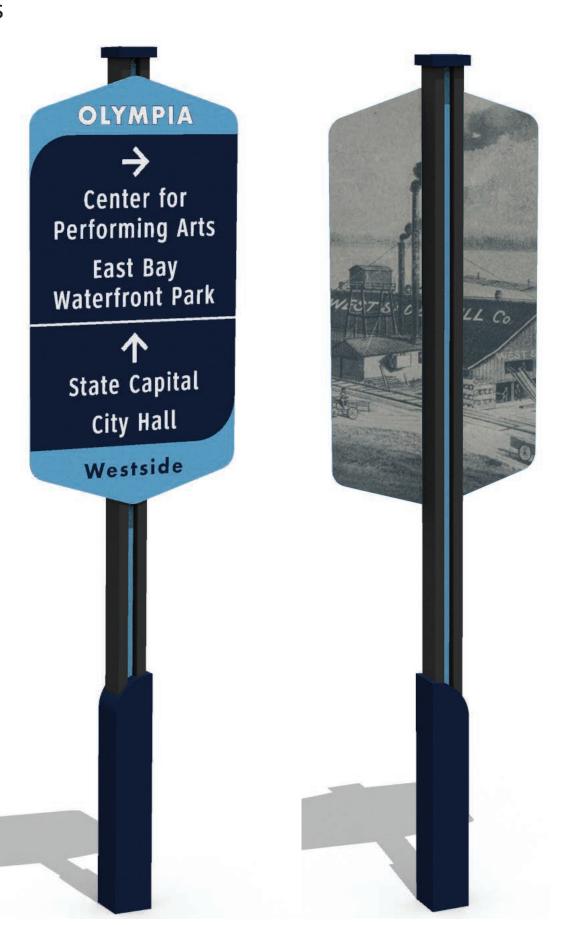

#### **Concept 3** Neighborhood Identification Signage **Note: Color and** artpiece changes per the neighborhood. Color and artpiece are **For Placement Only** Center for Performing Arts East Bay Waterfront Park ← State Capital City Hall Farmers Market ESTSIDE Freestanding Vehicular Freestanding Bike/Pedestrian Freestanding Vehicular **Pole Mounted Vehicular Neighborhood Identification Neighborhood Identification Directional (Frontside) Neighborhood Identification**