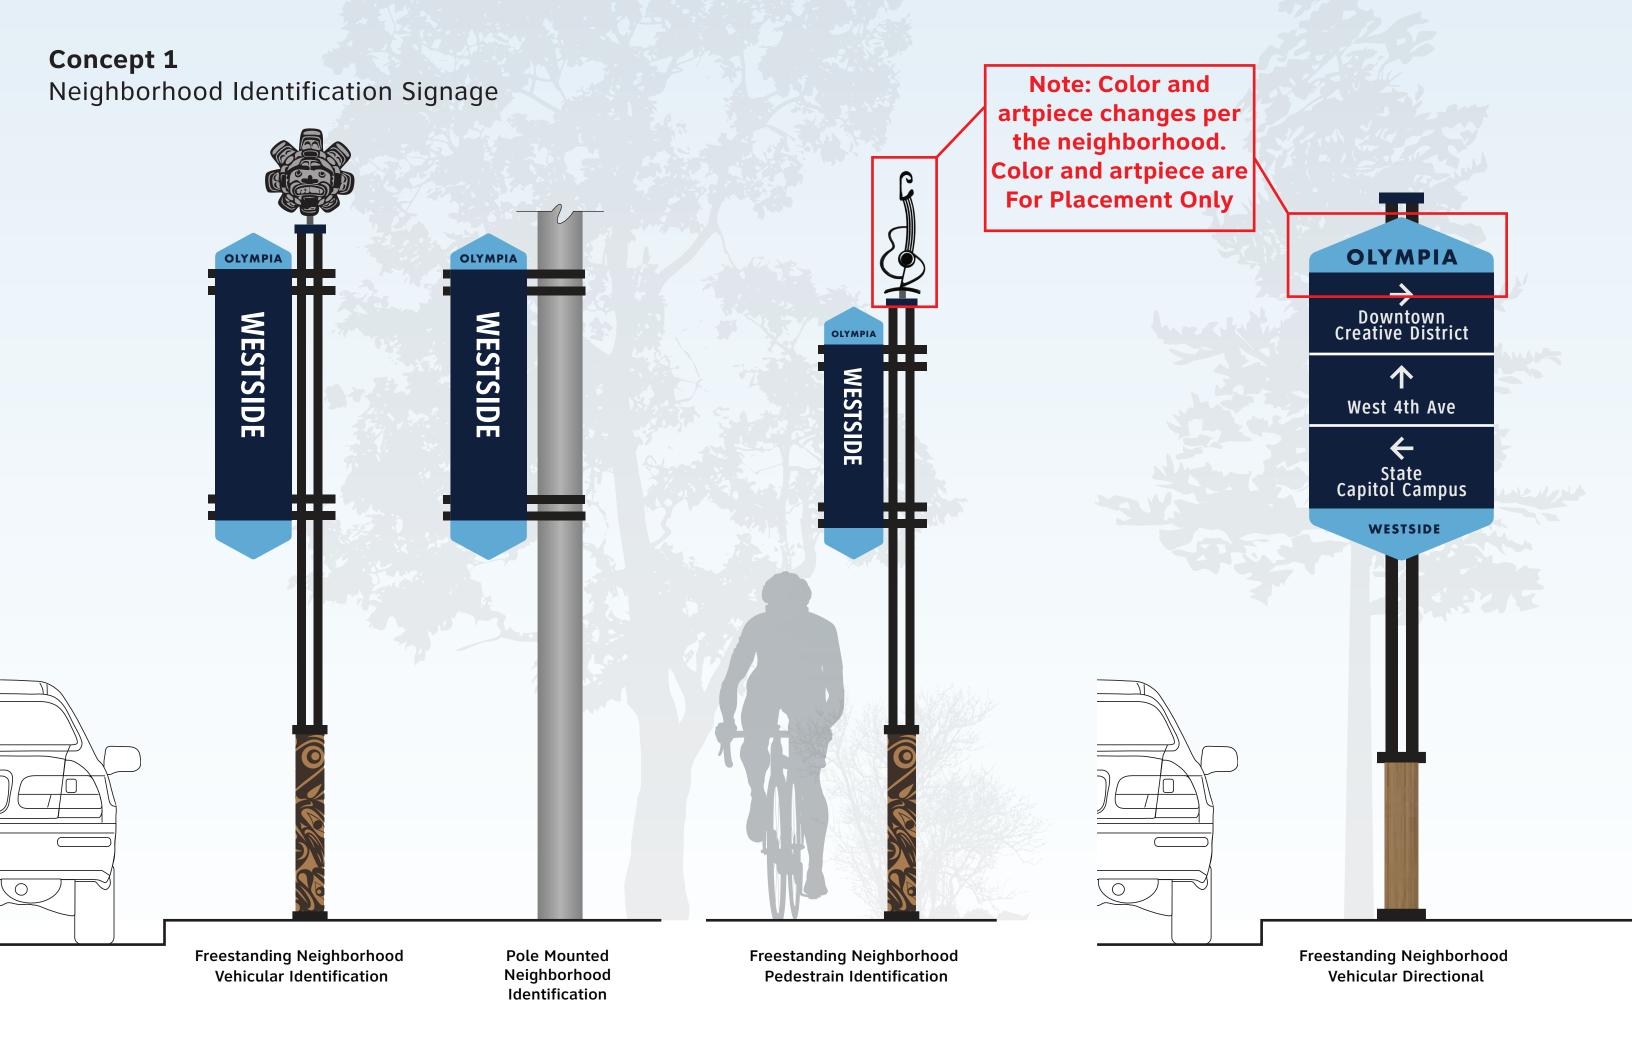

#### **Concept 3** Neighborhood Identification Signage **Note: Color and** artpiece changes per the neighborhood. Color and artpiece are **For Placement Only** Center for Performing Arts East Bay Waterfront Park ← State Capital City Hall Farmers Market ESTSIDE Freestanding Vehicular Freestanding Bike/Pedestrian Freestanding Vehicular **Pole Mounted Vehicular Neighborhood Identification Neighborhood Identification Directional (Frontside) Neighborhood Identification**

**Concept 3**Neighborhood Identification Signage