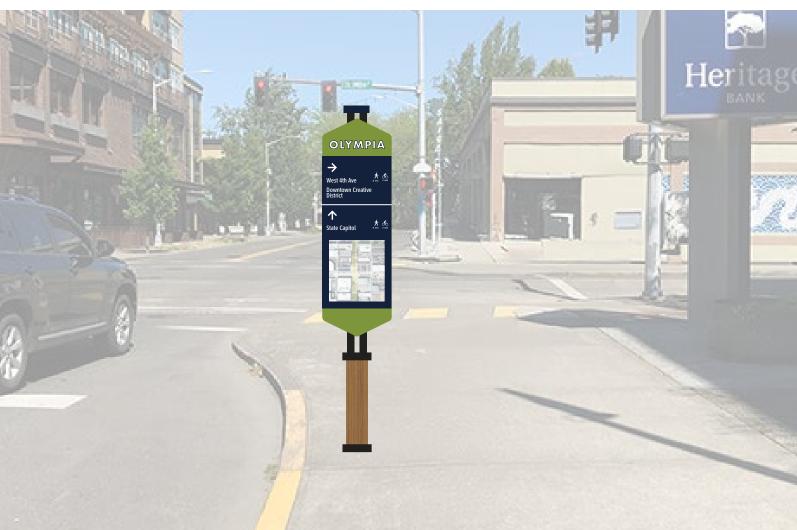

## concept 1

**Directional** (Frontside)

Directional (Backside)

**Directional - Medium** 

Directional (Frontside)

**Concept 1** Parking & Pedestrian/Bike Wayfinding Signage OLYMPIA OLYMPIA

Freestanding Parking Identification Pole Mounted Parking Directional Freestanding Directory & Pedestrian Directional

#### Concept 1

**Concept 1** 

#### **Concept 1**

#### Single Pole Option

City of Olympia

Downtown Olympia Creative District Downtown Olympia Creative District & Downtown Historic District Westside