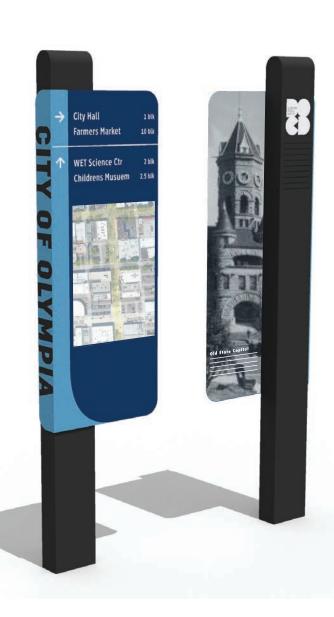

### **Concept 4** Parking & Pedestrian/Bike Wayfinding Signage NORTH STATE STREET OLYMPIA OLYMPIA \$1.50 Freestanding **Pole Mounted** Freestanding **Pole Mounted Directory** Freestanding **Pedestrian Directional Pedestrian Directional** & Pedestrian Directional Parking Identification **Parking Directional**

#### Concept 4 3D's

**Concept 4**Neighborhood Identification Signage

#### **Concept 4**

#### District & Neighborhood Identification

City of Olympia

Downtown Olympia Creative District Downtown Olympia Creative District & Downtown Historic District Westside