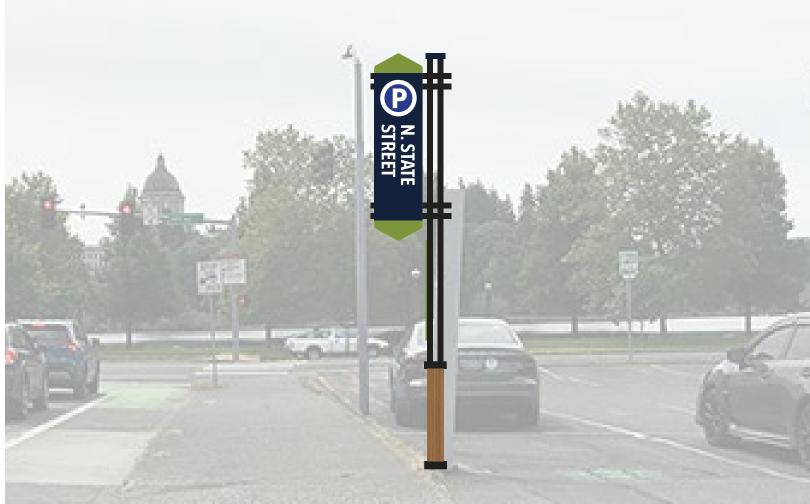

### **Concept 4** Parking & Pedestrian/Bike Wayfinding Signage NORTH STATE STREET OLYMPIA OLYMPIA \$1.50 Freestanding **Pole Mounted** Freestanding **Pole Mounted Directory** Freestanding **Pedestrian Directional Pedestrian Directional** & Pedestrian Directional Parking Identification **Parking Directional**