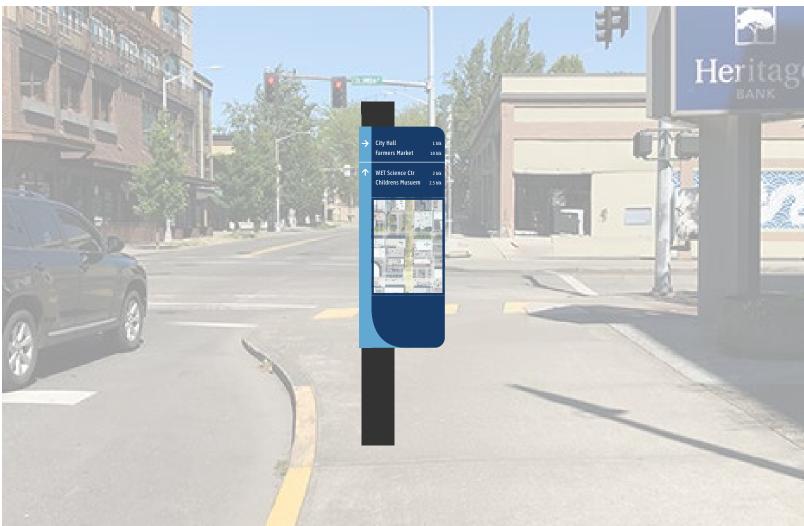

#### **Concept 2** Parking & Pedestrian/Bike Wayfinding Signage PUBLIC PARKING City Hall Farmers Market ← Public Restroom Capital Percival Landing Park Way N. WET Science Center \$1.25 Freestanding **Pole Mounted** Freestanding Directory **Pole Mounted Directory** Freestanding & Pedestrian Directional & Pedestrian Directional **Pedestrian Directional** Parking Identification **Parking Directional**

#### Concept 2

#### **Concept 2**

Neighborhood Identification Signage

**Concept 2** Neighborhood Identification Signage

Art

**Culture/Community** 

**Environment** 