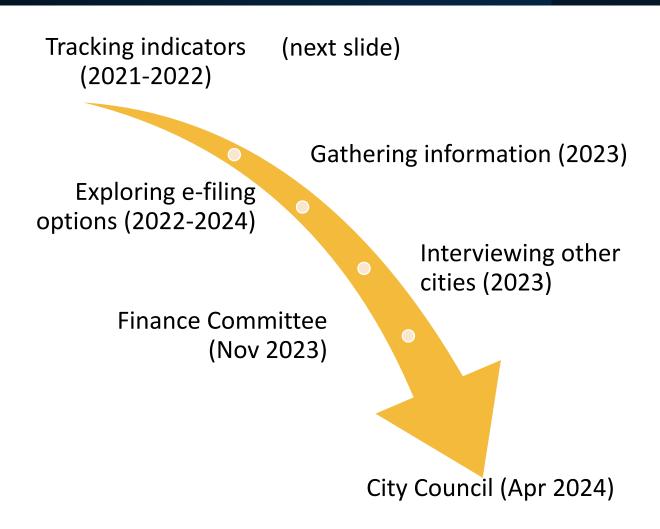

#### Background

- City has the authority to license and collect business taxes
- Olympia operates under voluntary compliance
- Current tax and license programs:
  - 1 FTE
  - < 5% of time is available for audit efforts
- Underlying drivers for audit team:
  - Growth in taxpayer base
  - Growth in number of businesses out of compliance
  - Need for fairness in business taxes



#### The Road Here



## Indicators

| Change in Activity from 2019 to Current | 2019  | 2022   | Diff  | % Chg |
|-----------------------------------------|-------|--------|-------|-------|
| Active Business Licenses                | 8,800 | 11,480 | 2,680 | 30%   |
| B&O Tax Filings Submitted               | 6,280 | 6,377  | 97    | 2%    |
| % of B&O Filers to All Active           | 71%   | 56%    |       |       |

<sup>\*</sup>All businesses must submit tax return (even if a zero-dollar filing)

#### Other Relevant Information

#### Audit Program:

- Washington cities' model tax code provides basic audit authority
- Code review of other cities indicates needed tweaks to our code
- Cities with audit programs:
  - Report significantly improved voluntary compliance
  - Fund their annual costs

#### • E-fili