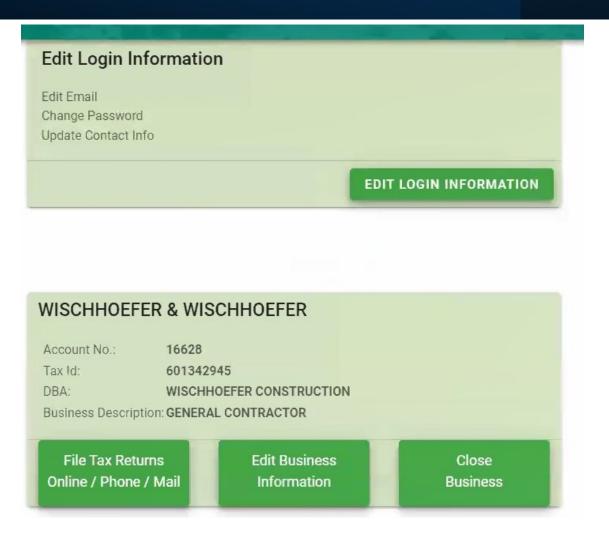

## Online Tax Filing

- Collaboration with City of Bremerton (BOLTS system)
  - Website access, data secure within their City servers
  - Register immediately using UBI and City Business Number
  - Complete simple form for easy tax filing
    - All business taxes on same form (B&O, Utility, Gambling, etc.)
    - Requires explanation of deductions
    - One-button click to payment site
    - Provides PDF of final return to business
  - Uses 3<sup>rd</sup> party vendors Microflex, Paymentus
- Conversation with our IT has taken place, we are beginning to investigate taking this system on

## Bremerton Online Tax & License System (BOLTS)

- The benefits we see are:
  - Clean, simple for taxpayer
  - Transition from paper to electronic
  - Uses programs and vendors we already have
  - Internal reconciliation simplified by >>50%
  - Proven success for City of Bremerton
  - Businesses love it