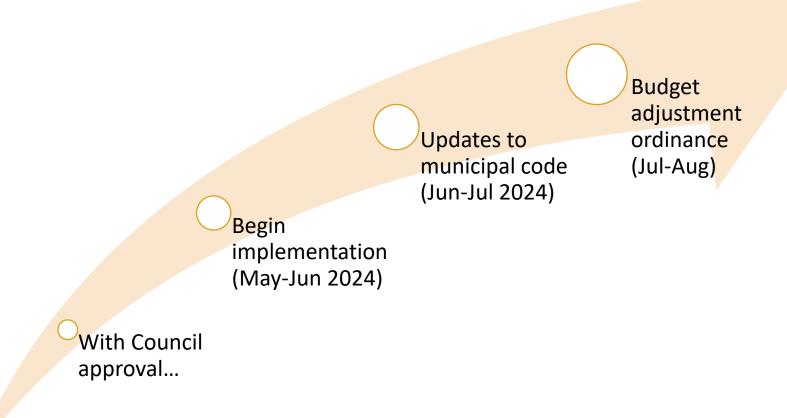

#### The Road Forward

NOTE: There is a parallel track to examine taking on the BOLTS (e-filing) system for Olympia