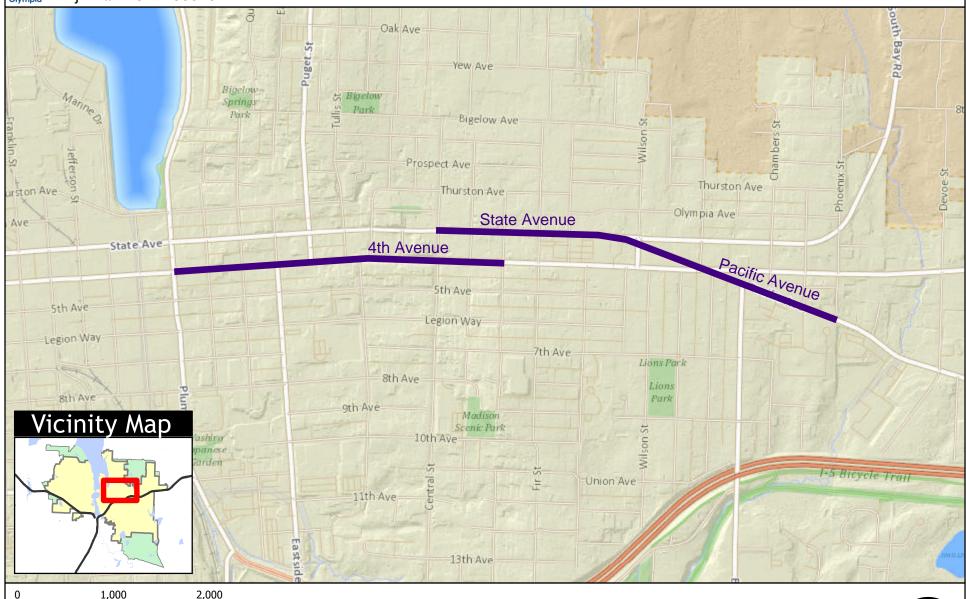

## Pacific, State, and 4th Chip Seal

Project #PRJ-24-000202

Map printed 10/22/2024 For more information, please contact: Jeff Johnstone, City Engineer (360) 753-8290 The City of Olympia and its personnel cannot assure the accuracy, completeness, reliability, or suitability of this information for any particular purpose. The parcels, right-of-ways, utilities and structures depicted hereon are based on record information and aerial photos only. It is recommended the recipient and or user field verify all information prior to use. The use of this data for purposes other than those for which they were created may yield inaccurate or misleading results. The recipient may not assert any proprietar rights to this information. The City of Olympia and its personnel neither accept or assume liability or responsibility, whatsoever, for any activity involving this information with respect to lost profits, lost savings or any other consequential damages.