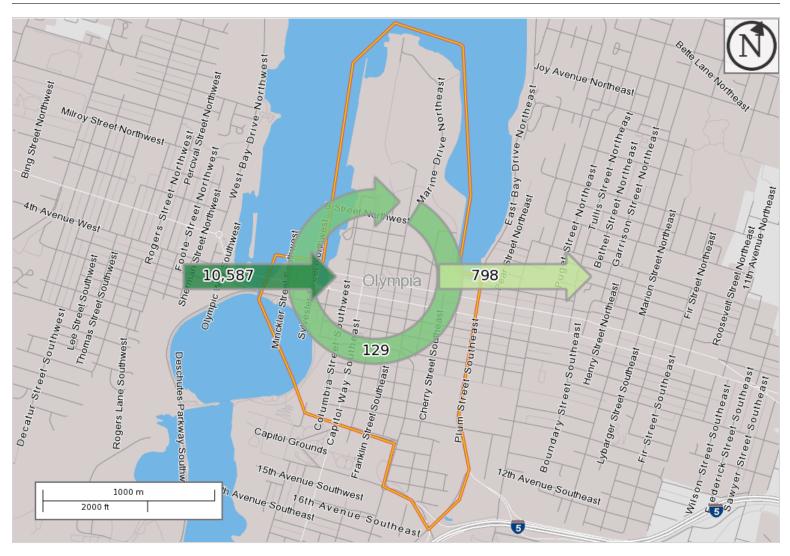

## Inflow/Outflow Counts of Primary Jobs for Selection Area in 2013

All Workers

#### Inflow/Outflow

- Employed and Live in Selection Area
  Encoder of the Selection Area
- Employed in Selection Area, Live Outside
- Live in Selection Area, Employed Outside

Note: Overlay arrows do not indicate directionality of worker flow between home and employment locations.

# Inflow/Outflow Counts of Primary Jobs for Selection Area in 2013 All Workers

| Worker Totals and Flows                           |        |       |
|---------------------------------------------------|--------|-------|
|                                                   | Count  | Share |
| Employed in the Selection Area                    | 10,716 | 100.0 |
| Employed in the Selection Area but Living Outside | 10,587 | 98.8  |
| Employed and Living in the Selection Area         | 129    | 1.2   |
| Living in the Selection Area                      | 927    | 100.0 |
| Living in the Selection Area but Employed Outside | 798    | 86.1  |
| Living and Employed in the Selection Area         | 129    | 13.9  |