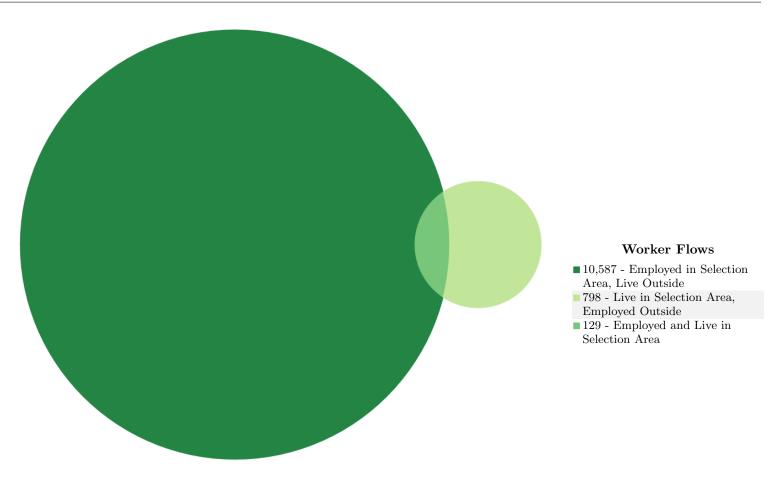

# Inflow/Outflow Counts of Primary Jobs for Selection Area in 2013 All Workers

| Worker Totals and Flows                           |        |       |
|---------------------------------------------------|--------|-------|
|                                                   | Count  | Share |
| Employed in the Selection Area                    | 10,716 | 100.0 |
| Employed in the Selection Area but Living Outside | 10,587 | 98.8  |
| Employed and Living in the Selection Area         | 129    | 1.2   |
| Living in the Selection Area                      | 927    | 100.0 |
| Living in the Selection Area but Employed Outside | 798    | 86.1  |
| Living and Employed in the Selection Area         | 129    | 13.9  |