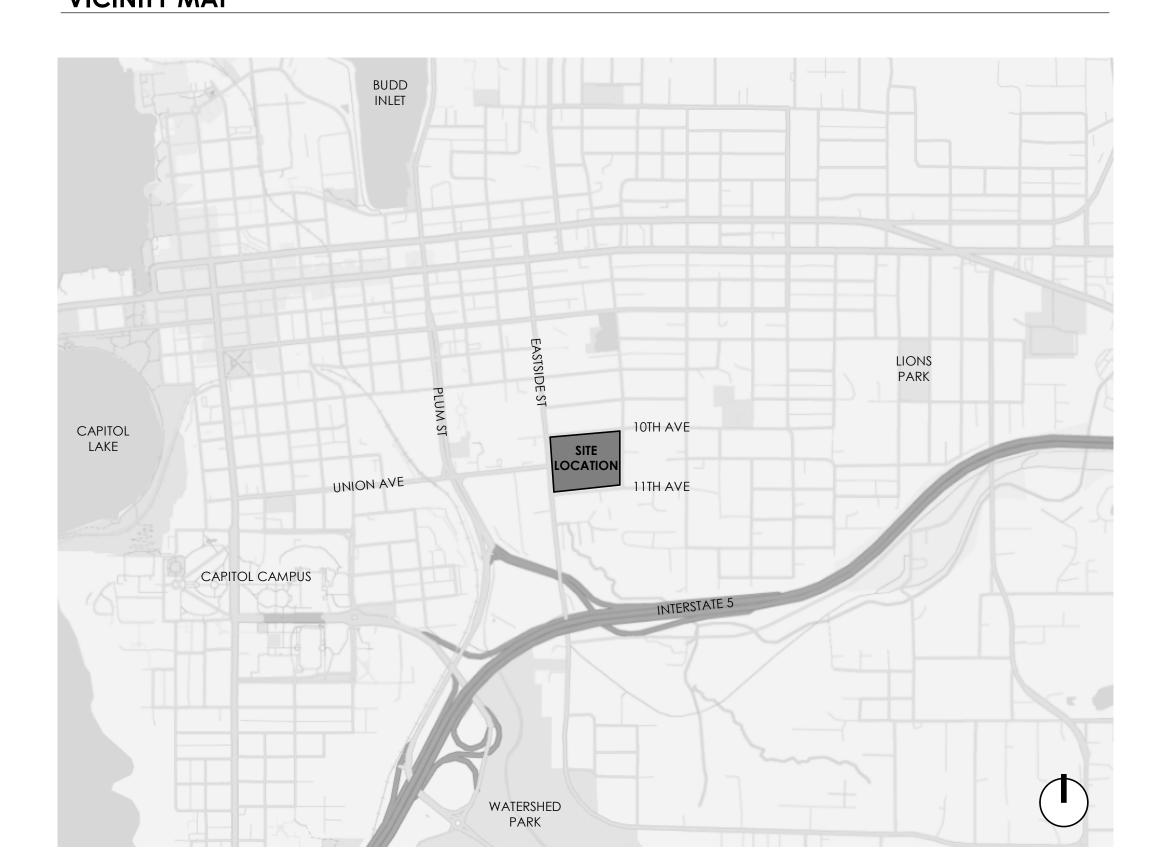

## SCHOOL EXPANSION SAINT MICHAEL PARISH

1208 11TH AVE SE., OLYMPIA, WASHINGTON 98501 PROJECT NO. 25-111

## VICINITY MAP



## **DESIGN TEAM**

OWNER: ST MICHAEL SCHOOL 1208 11TH AVE SE OLYMPIA, WA 98501 ARCHITECT:
MSGS CARVE ARCHITECTS
510 CAPITOL WAY SOUTH
OLYMPIA, WA 98501
(360) 970-4412

CONTACT: GARNER MILLER, AIA EMAIL: GARNERM@CARVEARCH.COM CONTACT: DONNIE HULL, AIA EMAIL: DONNIEH@CARVEARCH.COM



HAEL PARISH

L EXPANSION

SE., OLYMPIA, WASHINGTON 98501

CONCEPT

JULY 2025

PROJECT NO. 25-111

All material herein constitutes the original and unpublished work of the architect and may not be used, duplicated, or disclosed without the written consent of the architect. Copyright © 2024 by Carve Architects. All rights reserved.