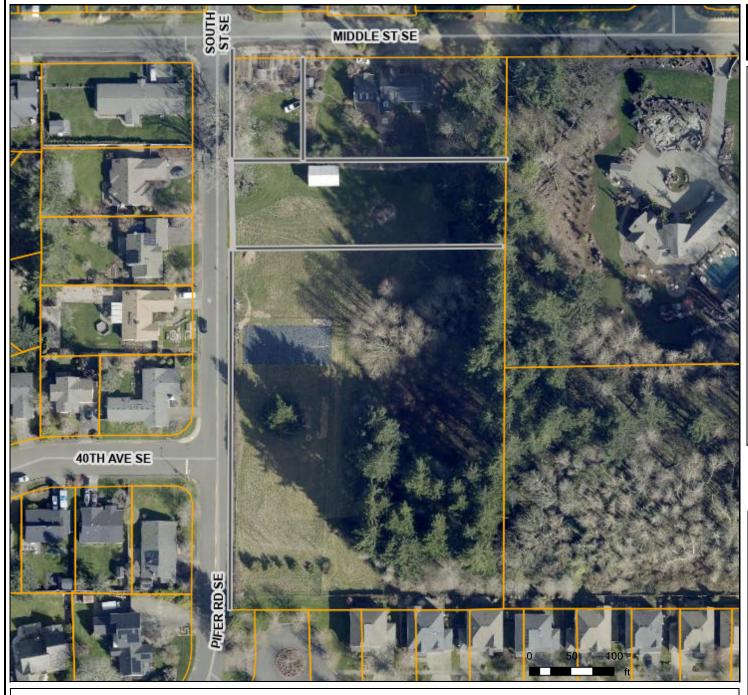

## Spee property subdivision, 1411 Middle St SE

Legend

Parcels

Parcel Boundaries

Author: Mark Spee Published: 5/6/2025

Notes

The information included on this map has been compiled by Thurston County staff from a variety of sources and is subject to change without notice. Additional elements may be present in reality that are not represented on the map. Ortho-photos and other data may not align. The boundaries depicted by these datasets are approximate. This document is not intended for use as a survey product. ALL DATA IS EXPRESSLY PROVIDED YAS IS' AND WITH ALL FAULTS. Thurston County makes no representations or warranties, express or implied, as to accuracy, completeness, timeliness, or rights to the use of such information. In no event shall Thurston County be liable for direct, indirect, incidental, consequential, special, or tort damages of any kind, including, but not limited to, lost revenues or lost profits, real or anticipated, resulting from the use, misuse or reliance of the information contained on this map. If any portion of this map or disclaimer is missing or altered. Thurston County removes itself from all responsibility from the map and the data contained within. The burden for determining fitness for use lies entirely with the user and the user is solely responsible for understanding the accuracy limitation of the information contained in this map. Authorized for 3rd Party reproduction for personal use only.