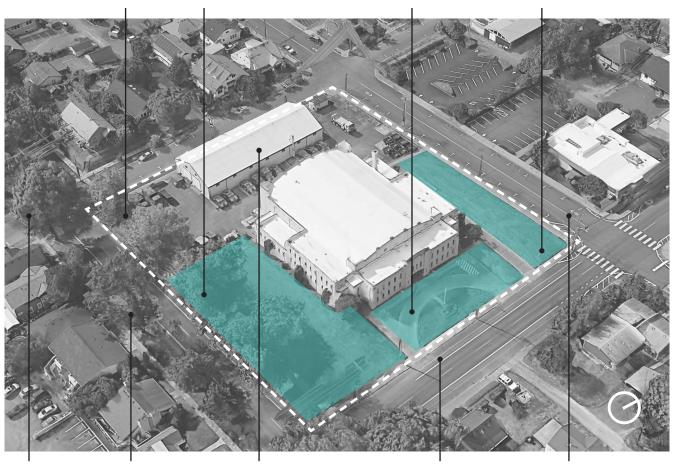

## **PARKING AREA**

Level asphalt area connected to 5th Avenue SE and Legion Way SE

Provides access to basement, fire access

<u>Potential Uses:</u> Parking Outdoor workspace

## **SOUTH LAWN**

Mounded grass, shaded by mature street trees

Potential Uses: Urban horticulture Sculpture garden Outdoor workspace Outdoor performance Outdoor display

### **EAST LAWN/ENTRY**

Semi-circular drive for pick-up/drop-off

Currently used for informal parking

<u>Potential Uses:</u> Garden Outdoor display

### **NORTH LAWN**

Mounded grass with territorial views

Potential Uses: Urban horticulture Sculpture garden Outdoor workspace Outdoor performance Outdoor display

# **QUINCE ST**

Quiet neighborhood street

Annex building at property line

# **LEGION WAY**

Quiet neighborhood street

Lined with mature trees

# **ANNEX BUILDING**

Narrower footprint tall single story building

Good access from adjacent to parking

<u>Potential Uses:</u> Artist housing, workspace Market space

# **EASTSIDE ST**

Arterial with parallel parking on both sides Formal front/

entry

Arterial with parallel parking on both sides Formal front/ entry

**5TH AVE** 

Because at this stage we are still exploring uses for the campus, this includes our preliminary observations for discussion.

# Olympia Armory Campus Site Plan