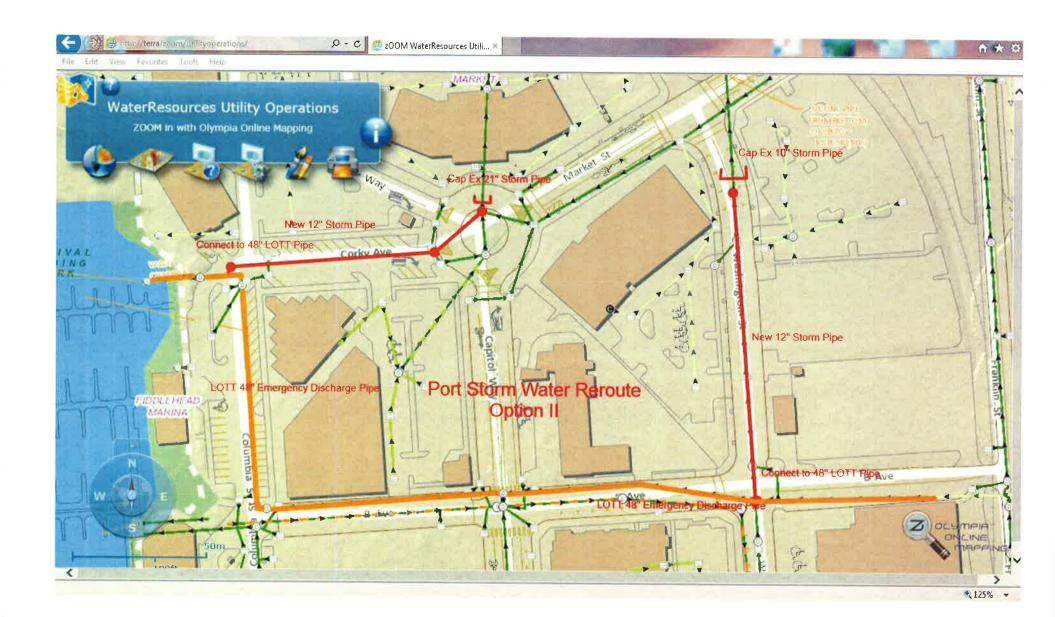

PROJECT DESCRIPTION (please fill out the above table and provide general information below):

In an effort to separate stormwater responsibilities between the City of Olympia and the Port of Olympia, this project attempts to stop stormwater flows from going into the Port of Olympia stormwater infrastructure. At this presubmission conference we are providing t options.

| Option #2 - Construct a trench and install new 12" stormwater pipe from the Round-a-bout to the           |
|-----------------------------------------------------------------------------------------------------------|
| Fiddlehead Outfall. Further, redirect the existing stormwater flow along Washington St. by constructing a |
| new shallow stormwater pipe to connect with the stormwater pipe along B Ave which will also discharge at  |
| the Fiddlehead Outfall. Work will need to be conducted within 200 feet of the shoreline.                  |
|                                                                                                           |
|                                                                                                           |
|                                                                                                           |