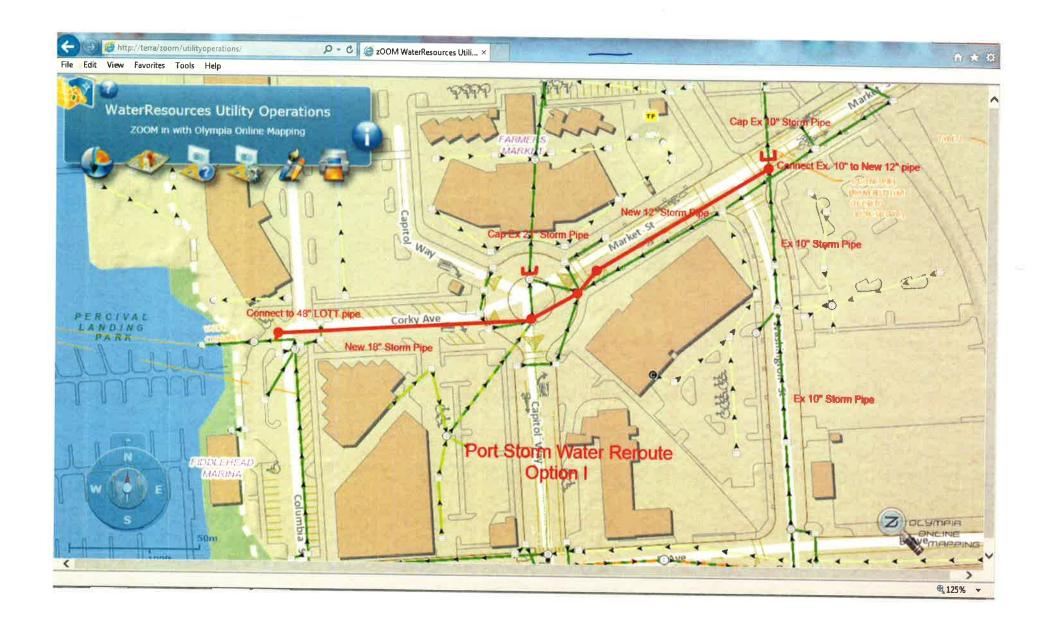

PROJECT DESCRIPTION (please fill out the above table and provide general information below):

In an effort to separate stormwater responsibilities between the City of Olympia and the Port of Olympia, this project attempts to stop stormwater flows from going into the Port of Olympia stormwater infrastructure. At this presubmission conference we are providing t options.

Option #1 - Construct a trench and install new 12" stormwater pipe in Market Street from Washington St., through the Round-a-bout, onto Corky Ave and eventually to Fiddlehead Outfall. This new pipe will separate the existing pipes that discharge into the Port of Olympia stormwater infrastructure. Work will need to be conducted within 200 feet of the shoreline.