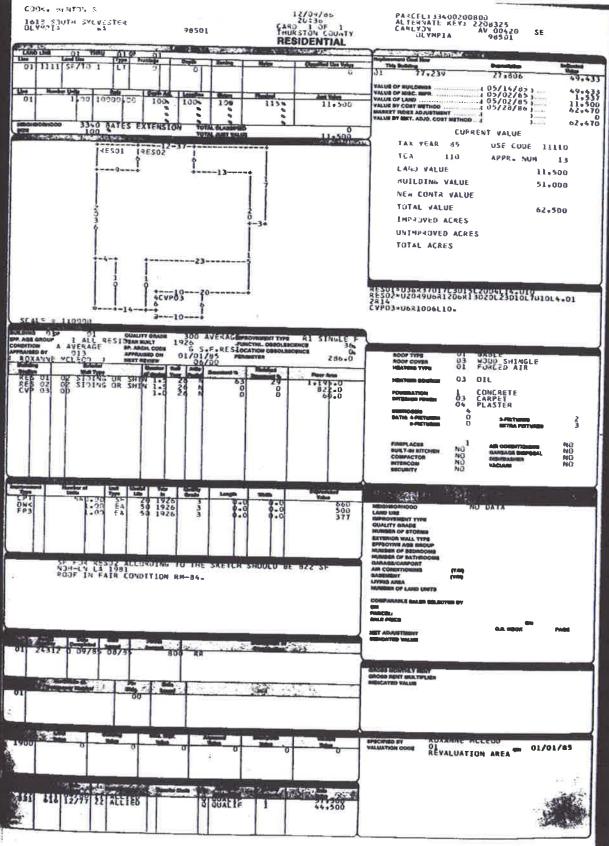

# **Historic Inventory Report**

Field Site No.

DAHP No.

Historic Name:

Common Name:

Property Address: 420 Carlyon SE, Olympia, WA 98501

**Comments:** 

Tax No./Parcel No. 334002008

Plat/Block/Lot Bates Ext

Acreage

Supplemental Map(s)

Township/Range/EW Section 1/4 Sec 1/4 1/4 Sec

County

Quadrangle **OLYMPIA** 

T18R02W

Thurston

Coordinate Reference Easting: 1042950 Northing: 624574

**Projection: Washington State Plane South** 

Datum: HARN (feet)

Identification

Survey Name: Governor Stevens Survey

Date Recorded: 03/06/2010

Field Recorder: Olympia Heritage Commission

Owner's Name:

**Owner Address:** 

City:

State:

Zip:

Classification: Building

**Resource Status:** 

Comments:

Survey/Inventory

Within a District? No

Contributing?

National Register:

**Local District:** 

National Register District/Thematic Nomination Name:

**Eligibility Status: Not Determined - SHPO** 

Determination Date: 1/1/0001