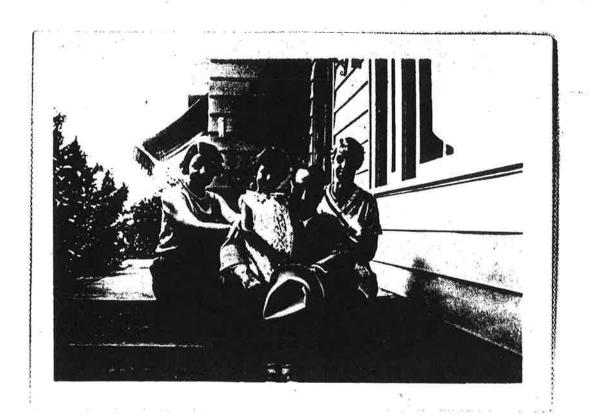

Michelle Sadlier, Historic Preservation Officer Community Planning and Development, City of Olympia, Box 1967, Olympia, WA 98507 msadlier@ci.olympia.wa.us | 360-753-8031

Statement of Significance:

When we purchased this home approximately one year ago, we were given a document that has been handed down over the years to homeowners. It contains a written statement documenting the timeline of ownership of her family members in the 1920's, including lots of hand-noted family photographs.

This house was built by Mr. Carlyon, a well-known local builder at the time. It appears that a very influential and well-known banking family lived in this home in the 1920's. This timeline is well-documented by one of the early residents in her attached letter and noted photographs.