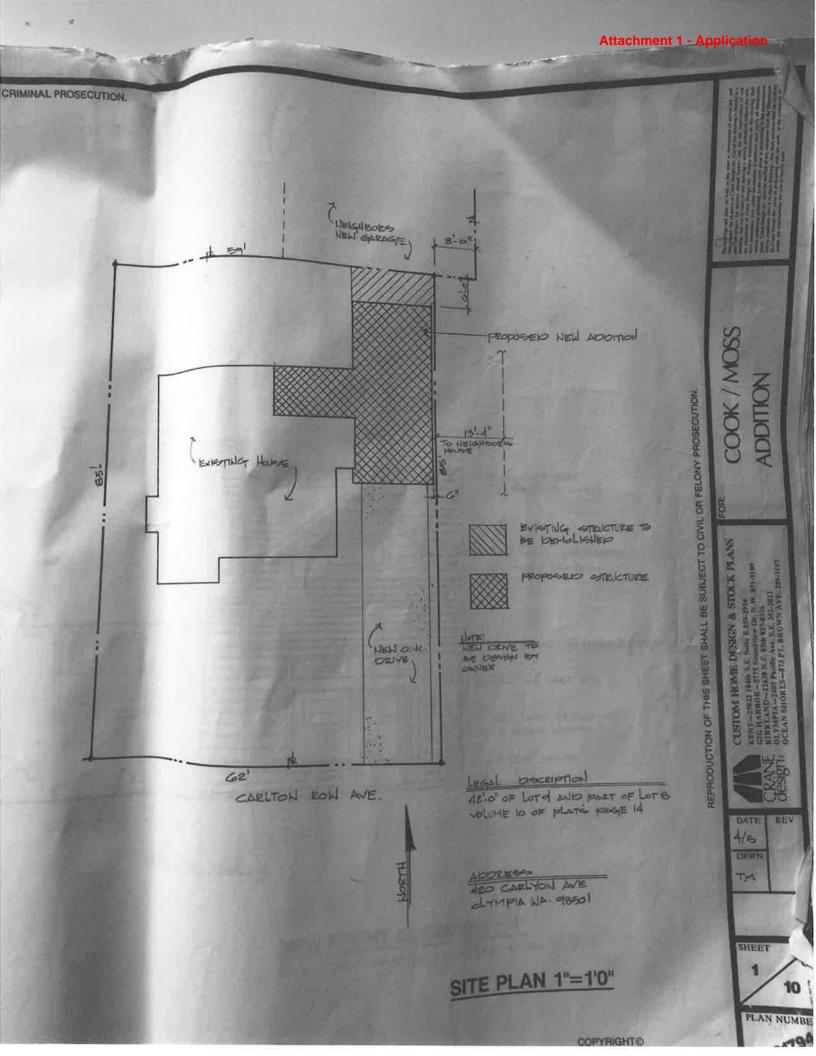

In addition to the application form, please find enclosed our Statement of Significance, Historic Inventory Report, Property Report, historic dated & noted photographs with accompanying letter from Mrs. Frank Marshall, current plan and elevation and Thurston County Assessor's property information.

# Description

Historic Use: Domestic - Single Family House Current Use: Domestic - Single Family House

Plan: L-Shape Stories: 1.5 Structural System: Unknown Changes to Plan: Intact Changes to Interior: Unknown

along with its brackets and exposed rafter tails.

Description of Physical Appearance: 420 Carlyon is a cross-gabled, L-shaped Tudor revival cottage facing south. It is one-and-a-half stories and is ornamented with craftsman details. The L is made up a side gabled central structure and a protruding, south facing leg on the house's western half. The house is approached from a poured concrete stoop sheltered by the L's sweeping gable roof. The house has a central entry with flanking focal windows. These craftsman windows include divided lights above fixed lights. The door also features divided lights. Craftsman details include brackets and exposed rafter tails. The house has an attached garage on its eastern elevation.