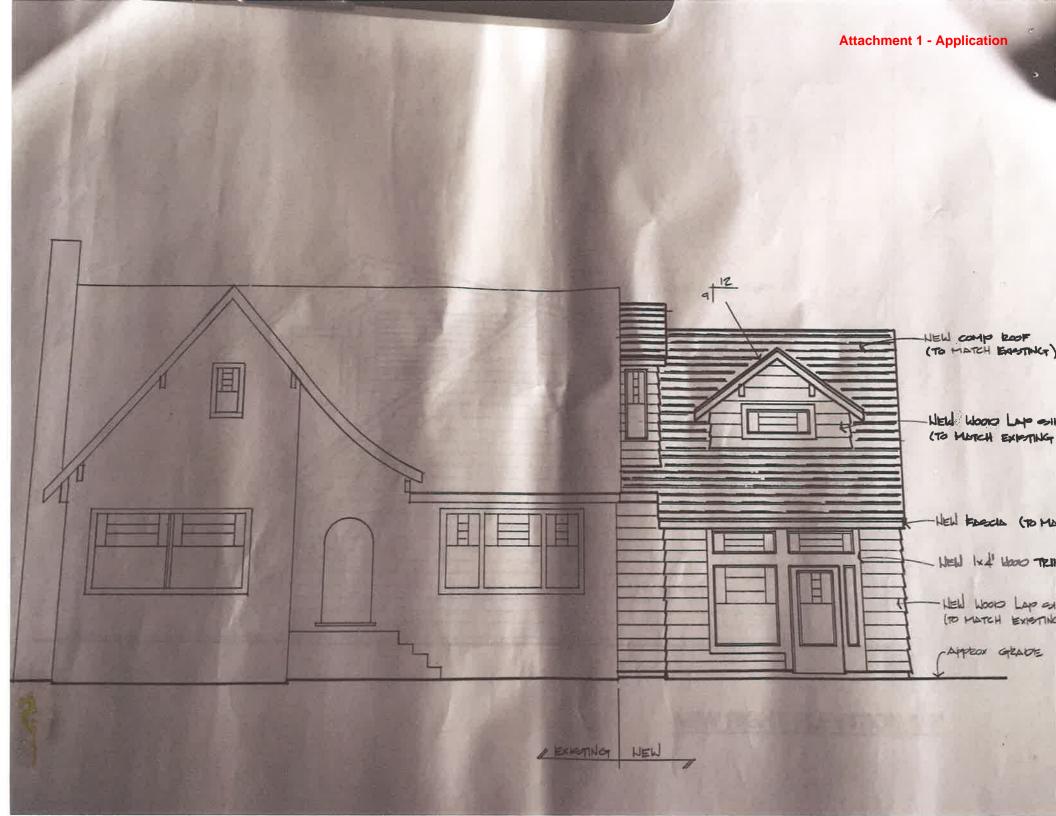

In addition to the application form, please find enclosed our Statement of Significance, Historic Inventory Report, Property Report, historic dated & noted photographs with accompanying letter from Mrs. Frank Marshall, current plan and elevation and Thurston County Assessor's property information.

Property is located in a potential historic district (National and/or local): Yes

Property potentially contributes to a historic district (National and/or local): Yes

Statement of Significance:

The house is a good example of a modest Tudor revival cottage. Examples are fairly common in early 20th century neighborhoods in Olympia. The house does not include the half-timbering associated with high style Tudor revival homes, but is a smaller, more modest example of a bungalow with Tudor and Craftsman details. It retains its integrity in design, craftmanship, feeling and materials. The majority of its windows are wood, it is clad in horizontal wood boards, and it retains its distinctive swooping roof line

along with its brackets and exposed rafter tails.

Description of Physical Appearance: 420 Carlyon is a cross-gabled, L-shaped Tudor revival cottage facing south. It is one-and-a-half stories and is ornamented with craftsman details. The L is made up a side gabled central structure and a protruding, south facing leg on the house's western half. The house is approached from a poured concrete stoop sheltered by the L's sweeping gable roof. The house has a central entry with flanking focal windows. These craftsman windows include divided lights above fixed lights. The door also features divided lights. Craftsman details include brackets and exposed rafter tails. The house has an attached garage on its eastern elevation.