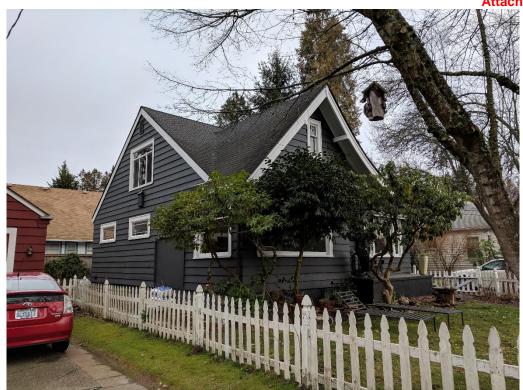

The architectural home features a swooping roof line, along with exposed brackets and rafter tails. I read that this home is a considered a modest Tudor Revival cottage. You had noted during your first visit to the home that you thought it may be one of the Tumwater Kit Homes, but I was unable to locate it as I looked thru a few catalogues that I found online.

Luckily, it has retained most of the original exterior (and many interior) features, including windows and horizontal wood cladding. There appears to be some original wallpaper inside a few of the home's interior closets, which is a beautiful surprise! Unfortunately, the fireplace was lost during the earthquake.

Property is located in a potential historic district (National and/or local): Yes

Property potentially contributes to a historic district (National and/or local): Yes

Statement of Significance:

The house is a good example of a modest Tudor revival cottage. Examples are fairly common in early 20th century neighborhoods in Olympia. The house does not include the half-timbering associated with high style Tudor revival homes, but is a smaller, more modest example of a bungalow with Tudor and Craftsman details. It retains its integrity in design, craftmanship, feeling and materials. The majority of its windows are wood, it is clad in horizontal wood boards, and it retains its distinctive swooping roof line

along with its brackets and exposed rafter tails.

Description of Physical Appearance: 420 Carlyon is a cross-gabled, L-shaped Tudor revival cottage facing south. It is one-and-a-half stories and is ornamented with craftsman details. The L is made up a side gabled central structure and a protruding, south facing leg on the house's western half. The house is approached from a poured concrete stoop sheltered by the L's sweeping gable roof. The house has a central entry with flanking focal windows. These craftsman windows include divided lights above fixed lights. The door also features divided lights. Craftsman details include brackets and exposed rafter tails. The house has an attached garage on its eastern elevation.