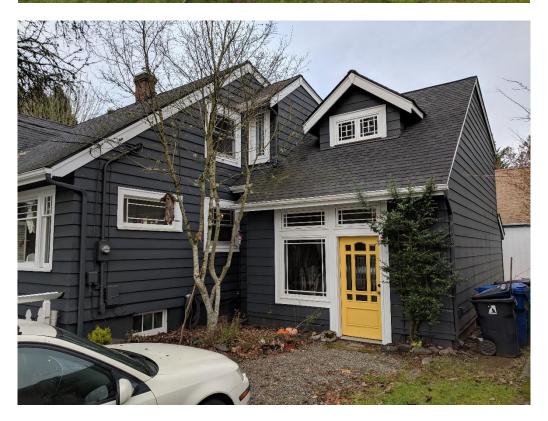

along with its brackets and exposed rafter tails.

Description of Physical Appearance: 420 Carlyon is a cross-gabled, L-shaped Tudor revival cottage facing south. It is one-and-a-half stories and is ornamented with craftsman details. The L is made up a side gabled central structure and a protruding, south facing leg on the house's western half. The house is approached from a poured concrete stoop sheltered by the L's sweeping gable roof. The house has a central entry with flanking focal windows. These craftsman windows include divided lights above fixed lights. The door also features divided lights. Craftsman details include brackets and exposed rafter tails. The house has an attached garage on its eastern elevation.