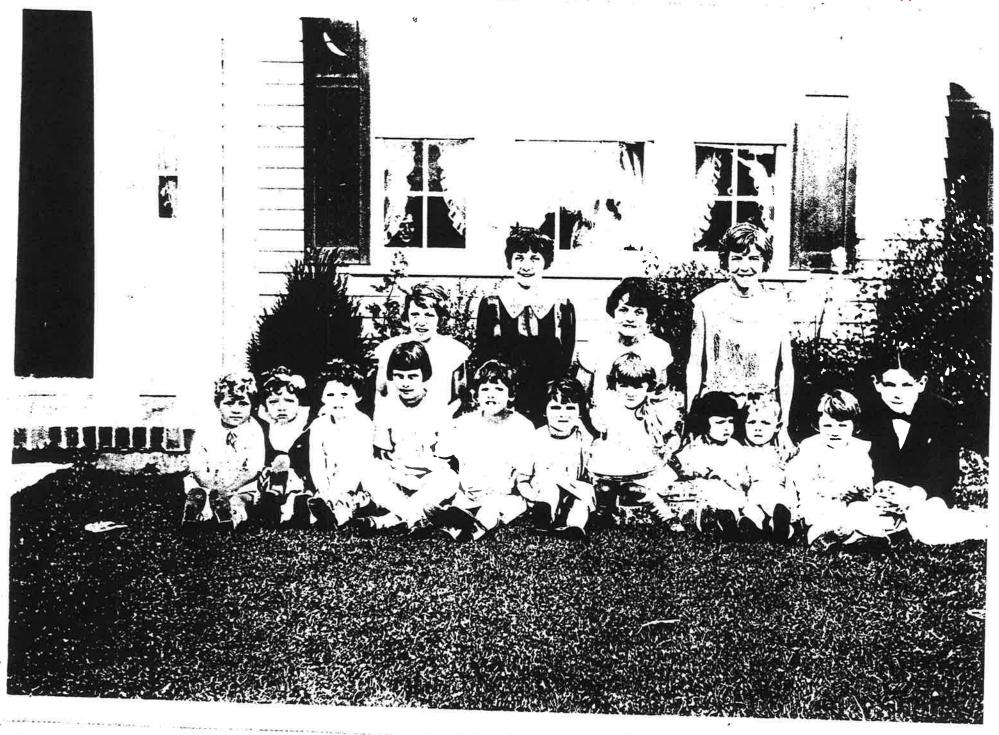

Michelle Sadlier, Historic Preservation Officer Community Planning and Development, City of Olympia, Box 1967, Olympia, WA 98507 msadlier@ci.olympia.wa.us | 360-753-8031

Statement of Significance:

When we purchased this home approximately one year ago, we were given a document that has been handed down over the years to homeowners. It contains a written statement documenting the timeline of ownership of her family members in the 1920's, including lots of hand-noted family photographs.

This house was built by Mr. Carlyon, a well-known local builder at the time. It appears that a very influential and well-known banking family lived in this home in the 1920's. This timeline is well-documented by one of the early residents in her attached letter and noted photographs.