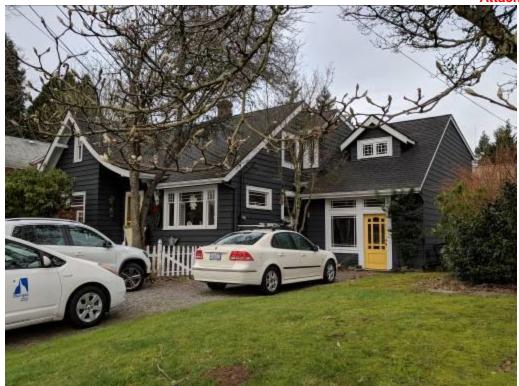

along with its brackets and exposed rafter tails.

Description of Physical Appearance: 420 Carlyon is a cross-gabled, L-shaped Tudor revival cottage facing south. It is one-and-a-half stories and is ornamented with craftsman details. The L is made up a side gabled central structure and a protruding, south facing leg on the house's western half. The house is approached from a poured concrete stoop sheltered by the L's sweeping gable roof. The house has a central entry with flanking focal windows. These craftsman windows include divided lights above fixed lights. The door also features divided lights. Craftsman details include brackets and exposed rafter tails. The house has an attached garage on its eastern elevation.