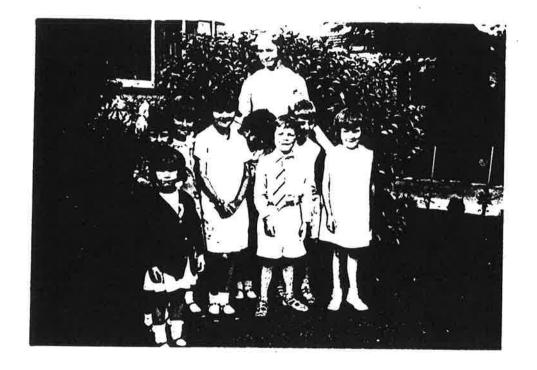

Michelle Sadlier, Historic Preservation Officer Community Planning and Development, City of Olympia, Box 1967, Olympia, WA 98507 msadlier@ci.olympia.wa.us | 360-753-8031

Statement of Significance:

When we purchased this home approximately one year ago, we were given a document that has been handed down over the years to homeowners. It contains a written statement documenting the timeline of ownership of her family members in the 1920's, including lots of hand-noted family photographs.

This house was built by Mr. Carlyon, a well-known local builder at the time. It appears that a very influential and well-known banking family lived in this home in the 1920's. This timeline is well-documented by one of the early residents in her attached letter and noted photographs.