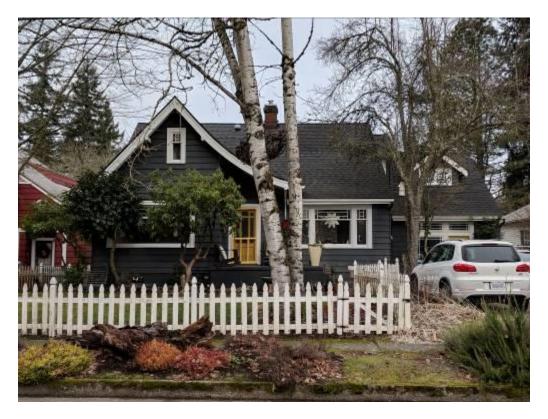

The architectural home features a swooping roof line, along with exposed brackets and rafter tails. I read that this home is a considered a modest Tudor Revival cottage. You had noted during your first visit to the home that you thought it may be one of the Tumwater Kit Homes, but I was unable to locate it as I looked thru a few catalogues that I found online.

Luckily, it has retained most of the original exterior (and many interior) features, including windows and horizontal wood cladding. There appears to be some original wallpaper inside a few of the home's interior closets, which is a beautiful surprise! Unfortunately, the fireplace was lost during the earthquake.

Property is located in a potential historic district (National and/or local): Yes

Property potentially contributes to a historic district (National and/or local): Yes

Statement of Significance:

The house is a good example of a modest Tudor revival cottage. Examples are fairly common in early 20th century neighborhoods in Olympia. The house does not include the half-timbering associated with high style Tudor revival homes, but is a smaller, more modest example of a bungalow with Tudor and Craftsman details. It retains its integrity in design, craftmanship, feeling and materials. The majority of its windows are wood, it is clad in horizontal wood boards, and it retains its distinctive swooping roof line

along with its brackets and exposed rafter tails.

Description of Physical Appearance: 420 Carlyon is a cross-gabled, L-shaped Tudor revival cottage facing south. It is one-and-a-half stories and is ornamented with craftsman details. The L is made up a side gabled central structure and a protruding, south facing leg on the house's western half. The house is approached from a poured concrete stoop sheltered by the L's sweeping gable roof. The house has a central entry with flanking focal windows. These craftsman windows include divided lights above fixed lights. The door also features divided lights. Craftsman details include brackets and exposed rafter tails. The house has an attached garage on its eastern elevation.