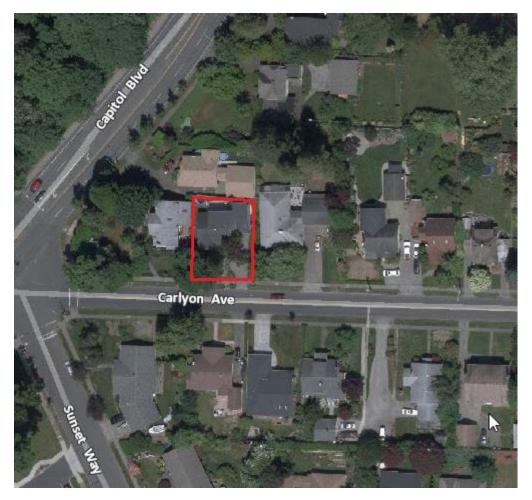

# Property Identification and Legal Description:

| Historical Property Name (if determined):                      |      |
|----------------------------------------------------------------|------|
| Street Address: 420 CARLYON AVE SE                             |      |
| City/State/Zip Code: OLYMPIA WA 90501                          |      |
| Tax Number / Parcel Number: 334002008                          |      |
| operty Owner(s) (attach additional details as required):       |      |
|                                                                |      |
| Name: Chad & KIM MCGHEE                                        |      |
| Street Address: 420 CARLYON AVE SE                             |      |
| City / State / Zip Code: OLYMPIA WA 9850/                      |      |
| Phone Number: 503. 209. 1077 Email Address: Fimsmapher  Yahor. | eo   |
| yahoo.                                                         | com  |
| oplicant(s) (if different from property owner):                |      |
| picands) (ii different from property owner).                   |      |
| Name:                                                          | (14) |
|                                                                |      |
| Street Address:                                                |      |
| City / State / Zip Code:                                       | (6)  |
| Phone Number: Email Address:                                   | 1    |

#### Dear Michelle Sadlier:

We are very excited to submit this application for our home at 420 Carlyon Avenue SE to be placed on the Olympia Heritage Register under the criteria of "historic and architectural importance".