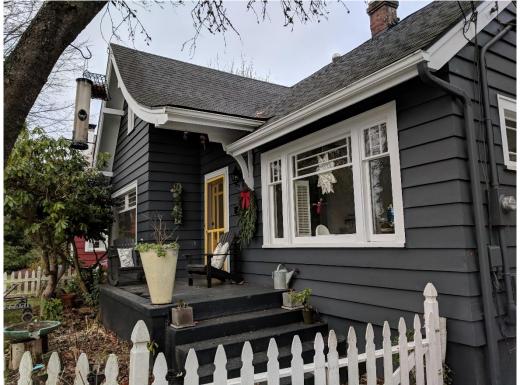

The architectural home features a swooping roof line, along with exposed brackets and rafter tails. I read that this home is a considered a modest Tudor Revival cottage. You had noted during your first visit to the home that you thought it may be one of the Tumwater Kit Homes, but I was unable to locate it as I looked thru a few catalogues that I found online.

Luckily, it has retained most of the original exterior (and many interior) features, including windows and horizontal wood cladding. There appears to be some original wallpaper inside a few of the home's interior closets, which is a beautiful surprise! Unfortunately, the fireplace was lost during the earthquake.

along with its brackets and exposed rafter tails.

Description of Physical Appearance: 420 Carlyon is a cross-gabled, L-shaped Tudor revival cottage facing south. It is one-and-a-half stories and is ornamented with craftsman details. The L is made up a side gabled central structure and a protruding, south facing leg on the house's western half. The house is approached from a poured concrete stoop sheltered by the L's sweeping gable roof. The house has a central entry with flanking focal windows. These craftsman windows include divided lights above fixed lights. The door also features divided lights. Craftsman details include brackets and exposed rafter tails. The house has an attached garage on its eastern elevation.