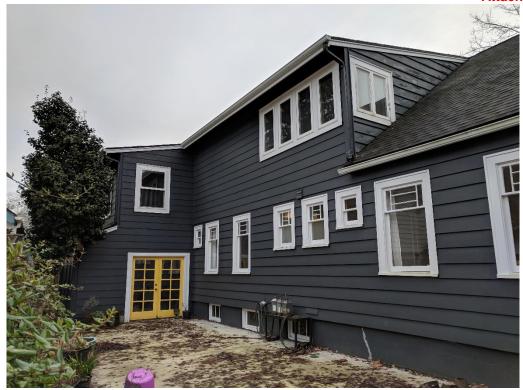

Luckily, it has retained most of the original exterior (and many interior) features, including windows and horizontal wood cladding. There appears to be some original wallpaper inside a few of the home's interior closets, which is a beautiful surprise! Unfortunately, the fireplace was lost during the earthquake.

along with its brackets and exposed rafter tails.

Description of Physical Appearance: 420 Carlyon is a cross-gabled, L-shaped Tudor revival cottage facing south. It is one-and-a-half stories and is ornamented with craftsman details. The L is made up a side gabled central structure and a protruding, south facing leg on the house's western half. The house is approached from a poured concrete stoop sheltered by the L's sweeping gable roof. The house has a central entry with flanking focal windows. These craftsman windows include divided lights above fixed lights. The door also features divided lights. Craftsman details include brackets and exposed rafter tails. The house has an attached garage on its eastern elevation.