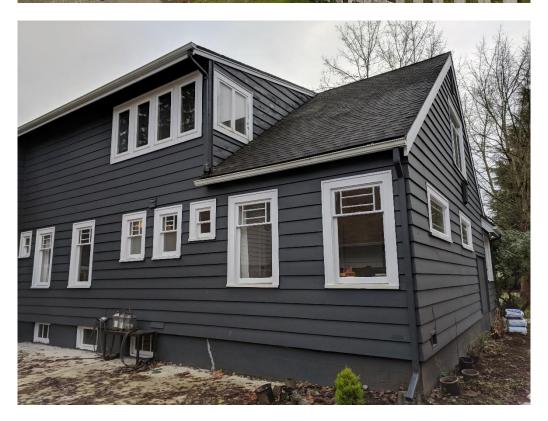

Luckily, it has retained most of the original exterior (and many interior) features, including windows and horizontal wood cladding. There appears to be some original wallpaper inside a few of the home's interior closets, which is a beautiful surprise! Unfortunately, the fireplace was lost during the earthquake.

along with its brackets and exposed rafter tails.

Description of Physical Appearance: 420 Carlyon is a cross-gabled, L-shaped Tudor revival cottage facing south. It is one-and-a-half stories and is ornamented with craftsman details. The L is made up a side gabled central structure and a protruding, south facing leg on the house's western half. The house is approached from a poured concrete stoop sheltered by the L's sweeping gable roof. The house has a central entry with flanking focal windows. These craftsman windows include divided lights above fixed lights. The door also features divided lights. Craftsman details include brackets and exposed rafter tails. The house has an attached garage on its eastern elevation.