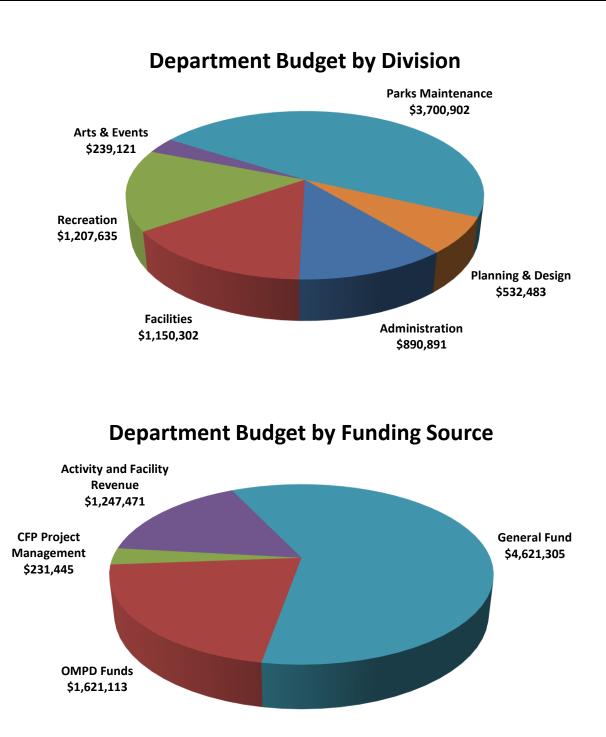

### 2017 OPERATING BUDGET - \$7,721,334

\*Numbers based on 2017 actual expenditures and revenues.

### 2017 CAPITAL BUDGET - \$5,637,105

\*Numbers based on funds budgeted to projects in the 2017-2022 Capital Facilities Plan.