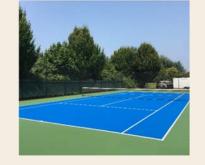

## Friendly Grove Tennis Court Resurfacing

Resurfaced the tennis court at Friendly Grove with an acrylic surfacer and painted new lines. This new surface improves playability as well as extends the life of the asphalt surface.

**Project Cost:** \$17,500 **Completion:** September 2017