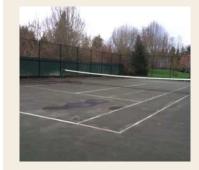

## Friendly Grove Tennis Court Resurfacing

Resurfaced the tennis court at Friendly Grove with an acrylic surfacer and painted new lines. This new surface improves playability as well as extends the life of the asphalt surface.

**Project Cost:** \$17,500 **Completion:** September 2017