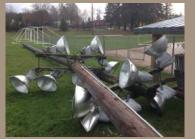

### Yauger Park Ballfield Lighting Replacement

Replaced ballfield lights on fields 2 and 3 at Yauger Park. Old lighting was the original lighting when the park was constructed in 1980. The lights were metal halide on wooden cross arms and poles. This project installed new steel poles, LED lights and all new wiring to the lights. The new LED lights will use less power and restore light intensity required for safe ballfield play.

**Project Cost:** \$583,000 Completion: December 2017