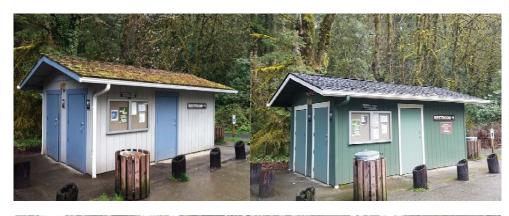

## **Priest Point Park Restroom Improvements**

Replaced the roofs on restrooms 1 and 3 at Priest Point Park. New roofs are 40 year asphalt composition roofs.

Project Cost: \$13,500 Completion: September 2017