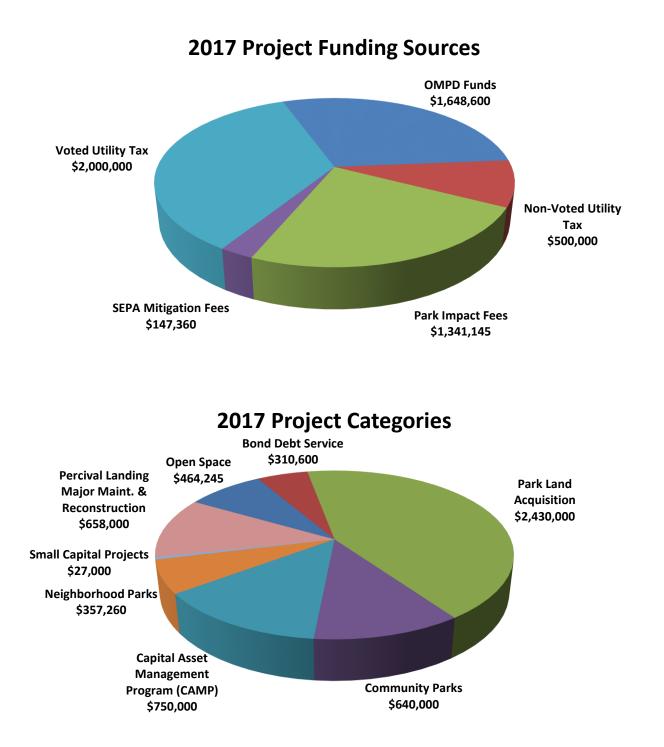

### 2017 CAPITAL BUDGET - \$5,637,105

\*Numbers based on funds budgeted to projects in the 2017-2022 Capital Facilities Plan.

# **Projects planned for 2018....**

- Stevens Field Lights Replacement
- Priest Point Park Septic and Wash Pad Improvements
- The Olympia Center Alley Repave
- Priest Point Park Restroom #2 Replacement
- Priest Point Park Kitchen #2 Replacement
- Priest Point Park Garden Kiosk Roof Replacements