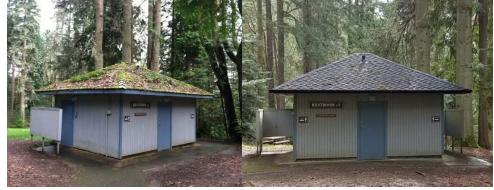

## **Priest Point Park Restroom Improvements**

Replaced the roofs on restrooms 1 and 3 at Priest Point Park. New roofs are 40 year asphalt composition roofs.

Project Cost: \$13,500 Completion: September 2017