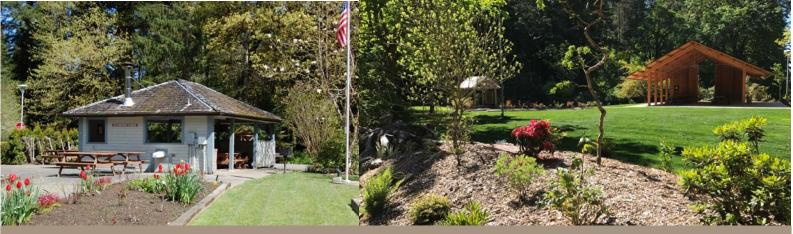

### Performance

Facility Condi (FCI)

**Projected Cost** 

**Current Repla** Value (CRV)

Annual Fundi

Rose Garden Shelter at Priest Point Park—Before and After (2016)

### Significant Accomplishments

- Installed Olympia's first synthetic infield (at Stevens Field).
- Constructed a new Rose Garden Shelter at Priest Point Park.
- Replaced the ballfield lights at Yauger Park and upgraded to LED.
- Refurbished Heritage Park Fountain.
- Completed ADA assessments of all parks and developed a facility transition plan.
- Resurfaced the tennis court at Friendly Grove Park.
- Hired an additional engineer.
- Completed acquisition of LBA Woods, acquired land near Karen Fraser Woodland Trail, and acquired additional land and a conservation easement at West Bay Woods.