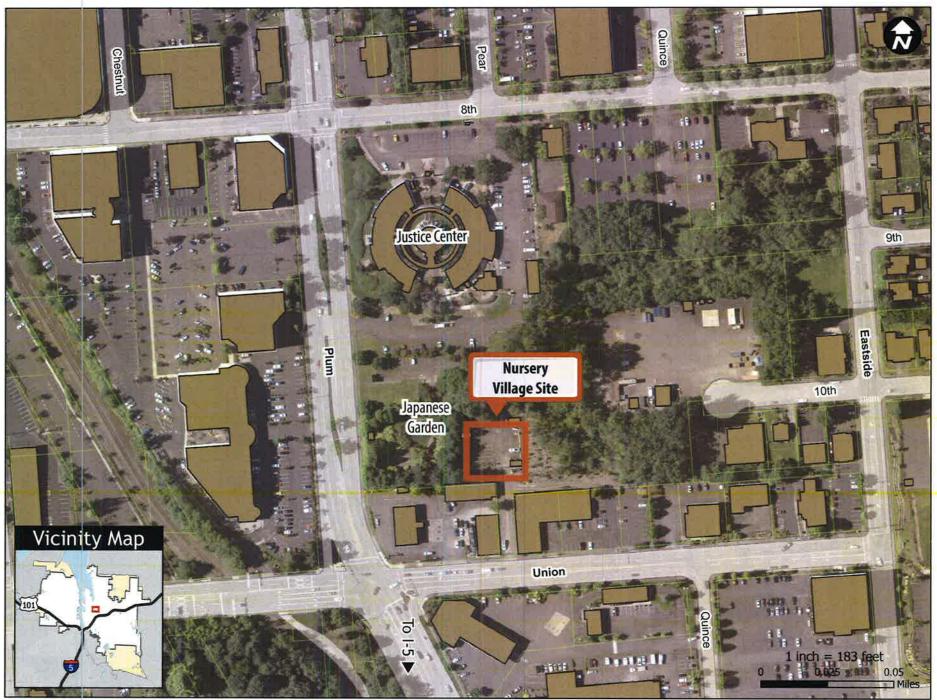

#### Location and Operation

- The site will be located in the vicinity of Plum and Union near the Lee Creighton Justice Center and Japanese Garden. See map on reverse
- The Village will be open 24/7 with site management, case management, security and connection to tailored services