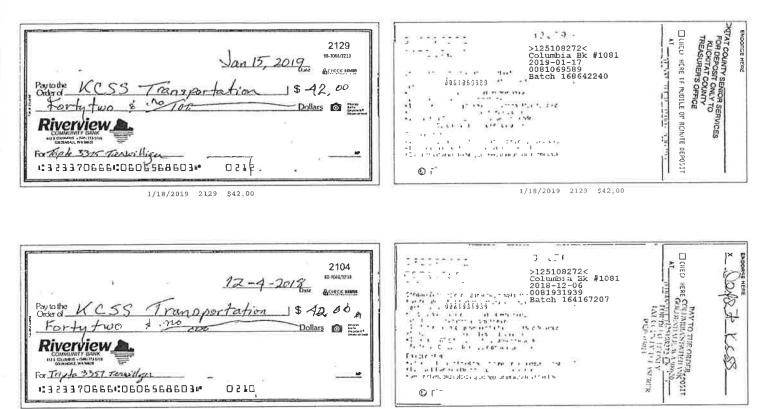

#### PLEASE COMPLETE AND SUBMIT THIS FORM WITH ALL CLAIM REIMBURSEMENTS

| - | FLEASE CON                                             | IF LETE AND SODIVIT                                                                                            | THIS FORMER WITH ALL CLARM REIMBORS                    |           | <u> </u> |
|---|--------------------------------------------------------|----------------------------------------------------------------------------------------------------------------|--------------------------------------------------------|-----------|----------|
|   | Date of Service<br>(in date order<br>oldest to newest) | Enter either<br>(prescription, Medical,<br>Dental or Vișion)                                                   | Description                                            | Qty       | Total    |
|   | Jan 27 \$ 25-2018                                      | Medical Postop                                                                                                 | Transport From Goldendale to Portland                  | \$ \$2.0° | 2\$ 84.  |
|   | Feb8 : 14an 87 2013                                    | 11 11                                                                                                          | Check #1911 a Hached                                   |           |          |
| { | t                                                      | P.                                                                                                             | Transport Same 2 trips                                 | 16.55     | + 10     |
| Y |                                                        | i                                                                                                              | check # 1921 a Hached                                  | \$42, a   | \$ 84.00 |
|   | and the American second second                         |                                                                                                                | T. I I I                                               |           |          |
|   | Oct 15, 2018                                           | 4 11                                                                                                           | Transport same I trip                                  | 81 12     | \$ 40,00 |
|   |                                                        |                                                                                                                | Check # \$2063 attached                                | 4000      | 40,0     |
|   | Nov 28 229 2018                                        | Mad Dne Paton                                                                                                  | Fransport 2 trips                                      | 1200      | 784.00   |
|   | 1000 20 227 2010                                       | 111120 0 p = 1 6 1 0 p                                                                                         | Check # 2076 a Hached                                  | 12-120    | 017      |
|   |                                                        |                                                                                                                |                                                        |           |          |
|   | Dec 177-2018                                           | Med Post Op                                                                                                    | Transport 1-Trip                                       | \$42.00   | \$ 42,00 |
|   |                                                        |                                                                                                                | Transport 1-Trip<br>Check # 2104                       |           |          |
|   | 10 202 20 20 <b>20</b>                                 |                                                                                                                |                                                        |           | X La del |
|   | Jan 15 7, 2019                                         | Med Post op                                                                                                    | Transport 1 Trip                                       | 12.00     | \$ A2,00 |
|   | ul                                                     |                                                                                                                |                                                        |           |          |
|   |                                                        |                                                                                                                | Doctor Chen letter a Hached                            |           |          |
|   | 0 <sup>2</sup>                                         | MA + Adams Tra                                                                                                 | armet administer ba                                    |           |          |
| 8 |                                                        | Klick tat Co                                                                                                   | unty Semipro Services                                  |           |          |
|   |                                                        | N N                                                                                                            | KCSS                                                   |           |          |
|   |                                                        |                                                                                                                |                                                        |           |          |
|   |                                                        | tutal in the second |                                                        |           |          |
|   | DECEIVEN                                               | η                                                                                                              | 41                                                     | 17        | Borth    |
|   |                                                        | Ш.,                                                                                                            | Nine Trips Total                                       | 19        | \$376.   |
|   | MAR <b>1 4</b> 2019                                    | Submit clai                                                                                                    | ms for reimbursement via:                              |           |          |
|   | CITY OF OLYMPIA®                                       | lail: Attn: HR, City of O                                                                                      | lympia, 601 4 <sup>th</sup> Ave. E., Olympia, WA 98501 |           |          |
| L | HUMAN RESOURCES DEPE                                   | mail: humanresources                                                                                           | @ci.olympia.wa.us                                      |           |          |
|   |                                                        | 260 700 2725                                                                                                   |                                                        |           |          |

2/22/2018 1921 \$82.00

2/22/2018 1921 \$82.00

Garry L J Taylor Account #606568603

9

10/19/2018 2063 \$40.00

10/19/2018 2063 \$40.00

11/8/2018 2076 \$84.00

12/7/2018 2104 \$42.00

12/7/2018 2104 \$42.00