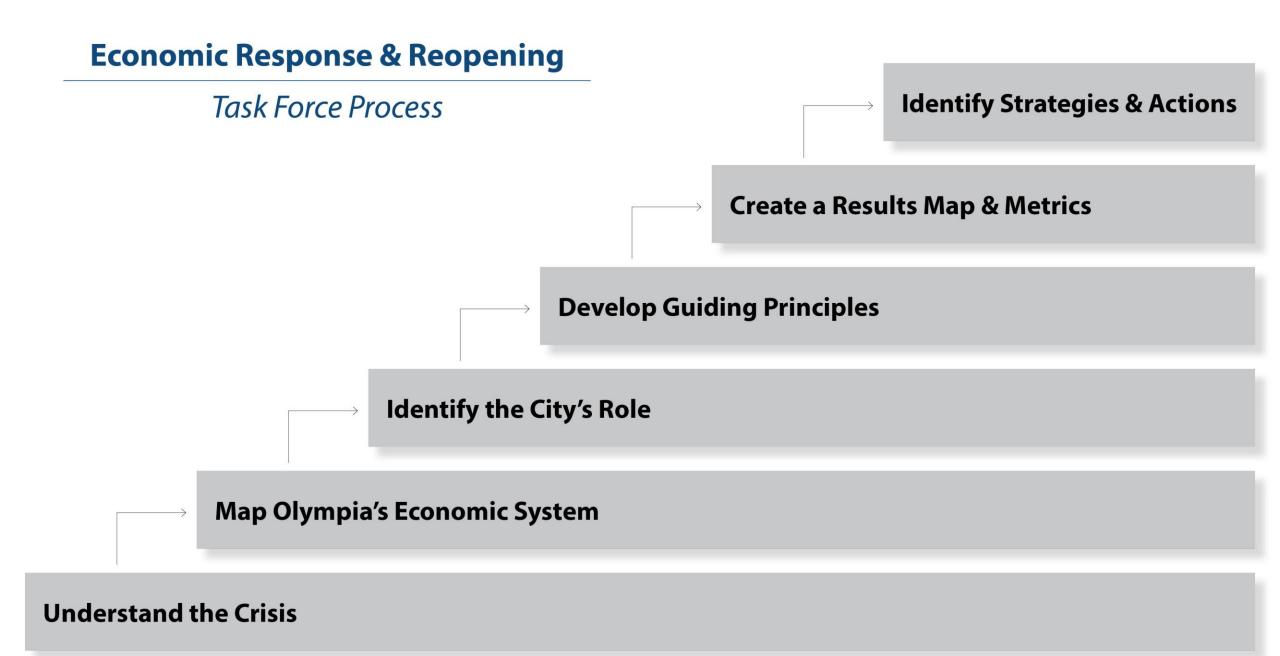

### RESPONSE & REOPENING STRATEGIC PLAN

### TASK FORCE

Objective: Identify goals, strategies, and actions to guide the City's role and responsibilities in response and reopening.