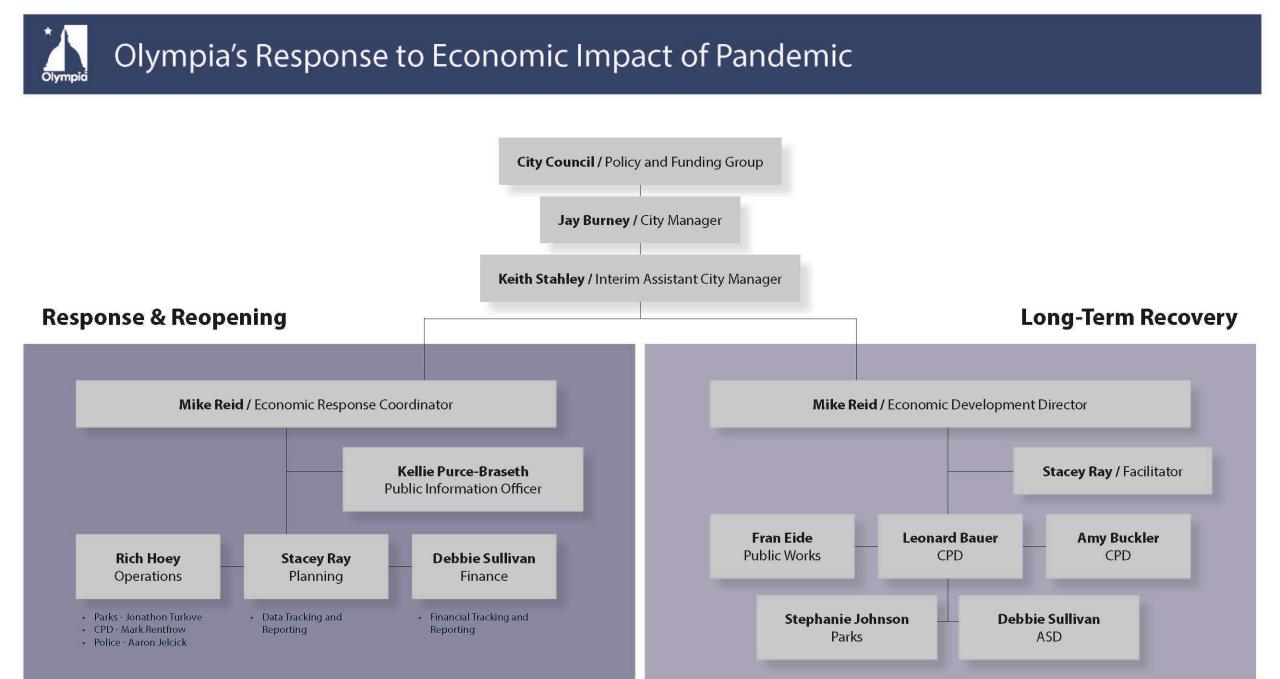

### TASK FORCE

Objective: Identify goals, strategies, and actions to guide the City's role and responsibilities in response and reopening.

#### Members:

Keith Stahley, Interim Assistant City Manager Debbie Sullivan, Director, Administrative Services Aaron Jelcick, Interim Police Chief Rich Hoey, Director, Public Works Mike Reid, Economic Development Director Jonathon Turlove, Director, Parks Planning & Maintenance Amy Buckler, Strategic Projects Manager, CP&D Tim Smith, Planning & Engineering Supervisor, CP&D Jessi Turner, Communications