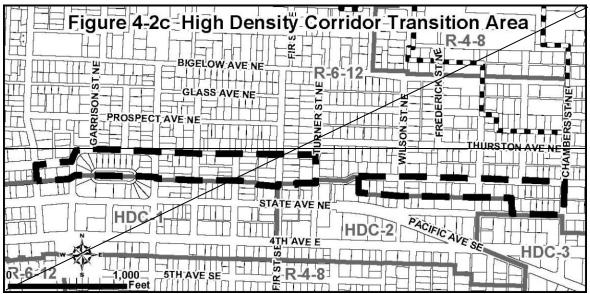

and 4-2d. The following standards shall apply to this area:

- 1. Triplex and Fourplex housing types shall be permitted uses in areas designated in Figures 4-2c and 4-2d.
- 2. The development standards of the underlying zone shall apply to triplexes and fourplexes, except as stated below:
  - a. A triplex shall have a minimum lot size of 7,200 square feet. A fourplex shall have a minimum lot size of 9,600 square feet.
  - b. Both triplexes and fourplexes shall have a minimum lot width of 80 feet.
  - Three stories are allowed with a maximum 35 foot height.
  - d. Side yard setbacks for triplex and fourplex housing types shall be a minimum of ten feet.
  - e. Development subject to the provisions of this chapter shall meet design standards contained in 18.175 Infill and Other Residential.



FIGURE 4-2c



FIGURE 4-2d

# Section 8. <u>Amendment of OMC 18.04.060</u>. NEW SUBSECTIONS HH and II are hereby added to Olympia Municipal Code Section 18.04.060 to read as follows:

### HH. DUPLEXES ON CORNER LOTS

<u>Duplexes</u> are allowed on all corner lots in all zoning districts that permit single-family residences provided the applicant can demonstrate compliance with other development standards, such as setbacks, lot coverages, building height and number of stories, stormwater provisions, parking, and design review.

### II. COURTYARD APARTMENTS

Courtyard Apartment housing developments shall comply with the following requirements:

- 1. Courtyard. The development shall contain a courtyard or usable landscaped open space area for the shared use and enjoyment of the residents of