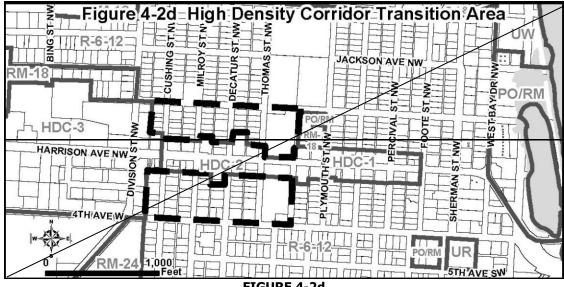

ollowing standards shall apply to this area:

- 1. Triplex and Fourplex housing types shall be permitted uses in areas designated in Figures 4-2c and 4-2d.
- 2. The development standards of the underlying zone shall apply to triplexes and fourplexes, except as stated below:
  - a. A triplex shall have a minimum lot size of 7,200 square feet. A fourplex shall have a minimum lot size of 9,600 square feet.
  - b. Both triplexes and fourplexes shall have a minimum lot width of 80 feet.
  - Three stories are allowed with a maximum 35 foot height.
  - d. Side yard setbacks for triplex and fourplex housing types shall be a minimum of ten feet.
  - e. Development subject to the provisions of this chapter shall meet design standards contained in 18.175 Infill and Other Residential.



FIGURE 4-2c



FIGURE 4-2d

# Section 8. <u>Amendment of OMC 18.04.060</u>. NEW SUBSECTIONS HH and II are hereby added to Olympia Municipal Code Section 18.04.060 to read as follows:

### HH. DUPLEXES ON CORNER LOTS

<u>Duplexes</u> are allowed on all corner lots in all zoning districts that permit single-family residences provided the applicant can demonstrate compliance with other development standards, such as setbacks, lot coverages, building height and number of stories, stormwater provisions, parking, and design review.

### II. COURTYARD APARTMENTS

Courtyard Apartment housing developments shall comply with the following requirements:

- 1. Courtyard. The development shall contain a courtyard or usable landscaped open space area for the shared use and enjoyment of the residents of the dwellings.