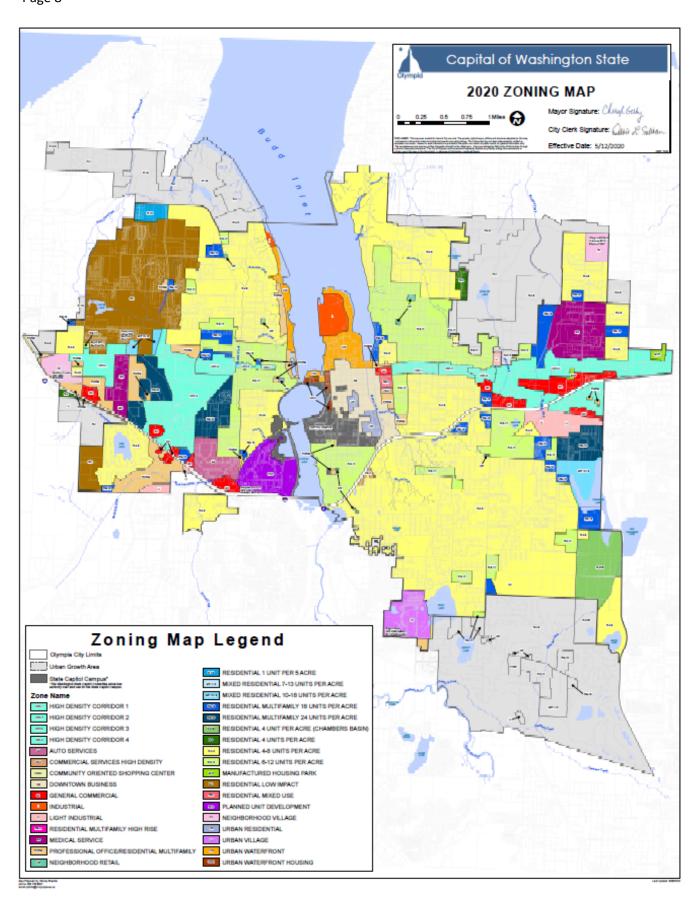

-------------------------------------------------|
| CONSISTENCY                                                                                                           |       |     |             |                                                                                                                                                                                                    |
| Include the draft language requiring the City<br>to annually monitor density in the low<br>density neighborhood zones | X (6) | (1) |             | Cunningham did not support. Huynh – the data could be helpful for looking at trends and any inconsistencies too.  Millar – agree that it is worth it to review for conisitency and be transparent. |

Straw Poll: Support including consistency provision.



We support the package of housing options recommended by the Olympia Planning Commission with two exceptions:

- (1) Allowing 4-plexes in Zones R4-8, and
- (2) Allowing 6-plexes in Zones R6-12.

The principal reason for this dissent is that these two options had very little, if any, review by the "Missing Middle Advisory Group" that met for 6 months in 2017, nor has either option been meaningfully discussed by the present Planning Commission.

At the conclusion of those discussions with the Advisory Group, it was our sense that there was general support for efforts to encourage the addition of ADUs and duplexes in "low density neighborhoods" – a category that includes five separate zoning districts. It was only after draft regulations were released that included 4-plexes in these neighbo