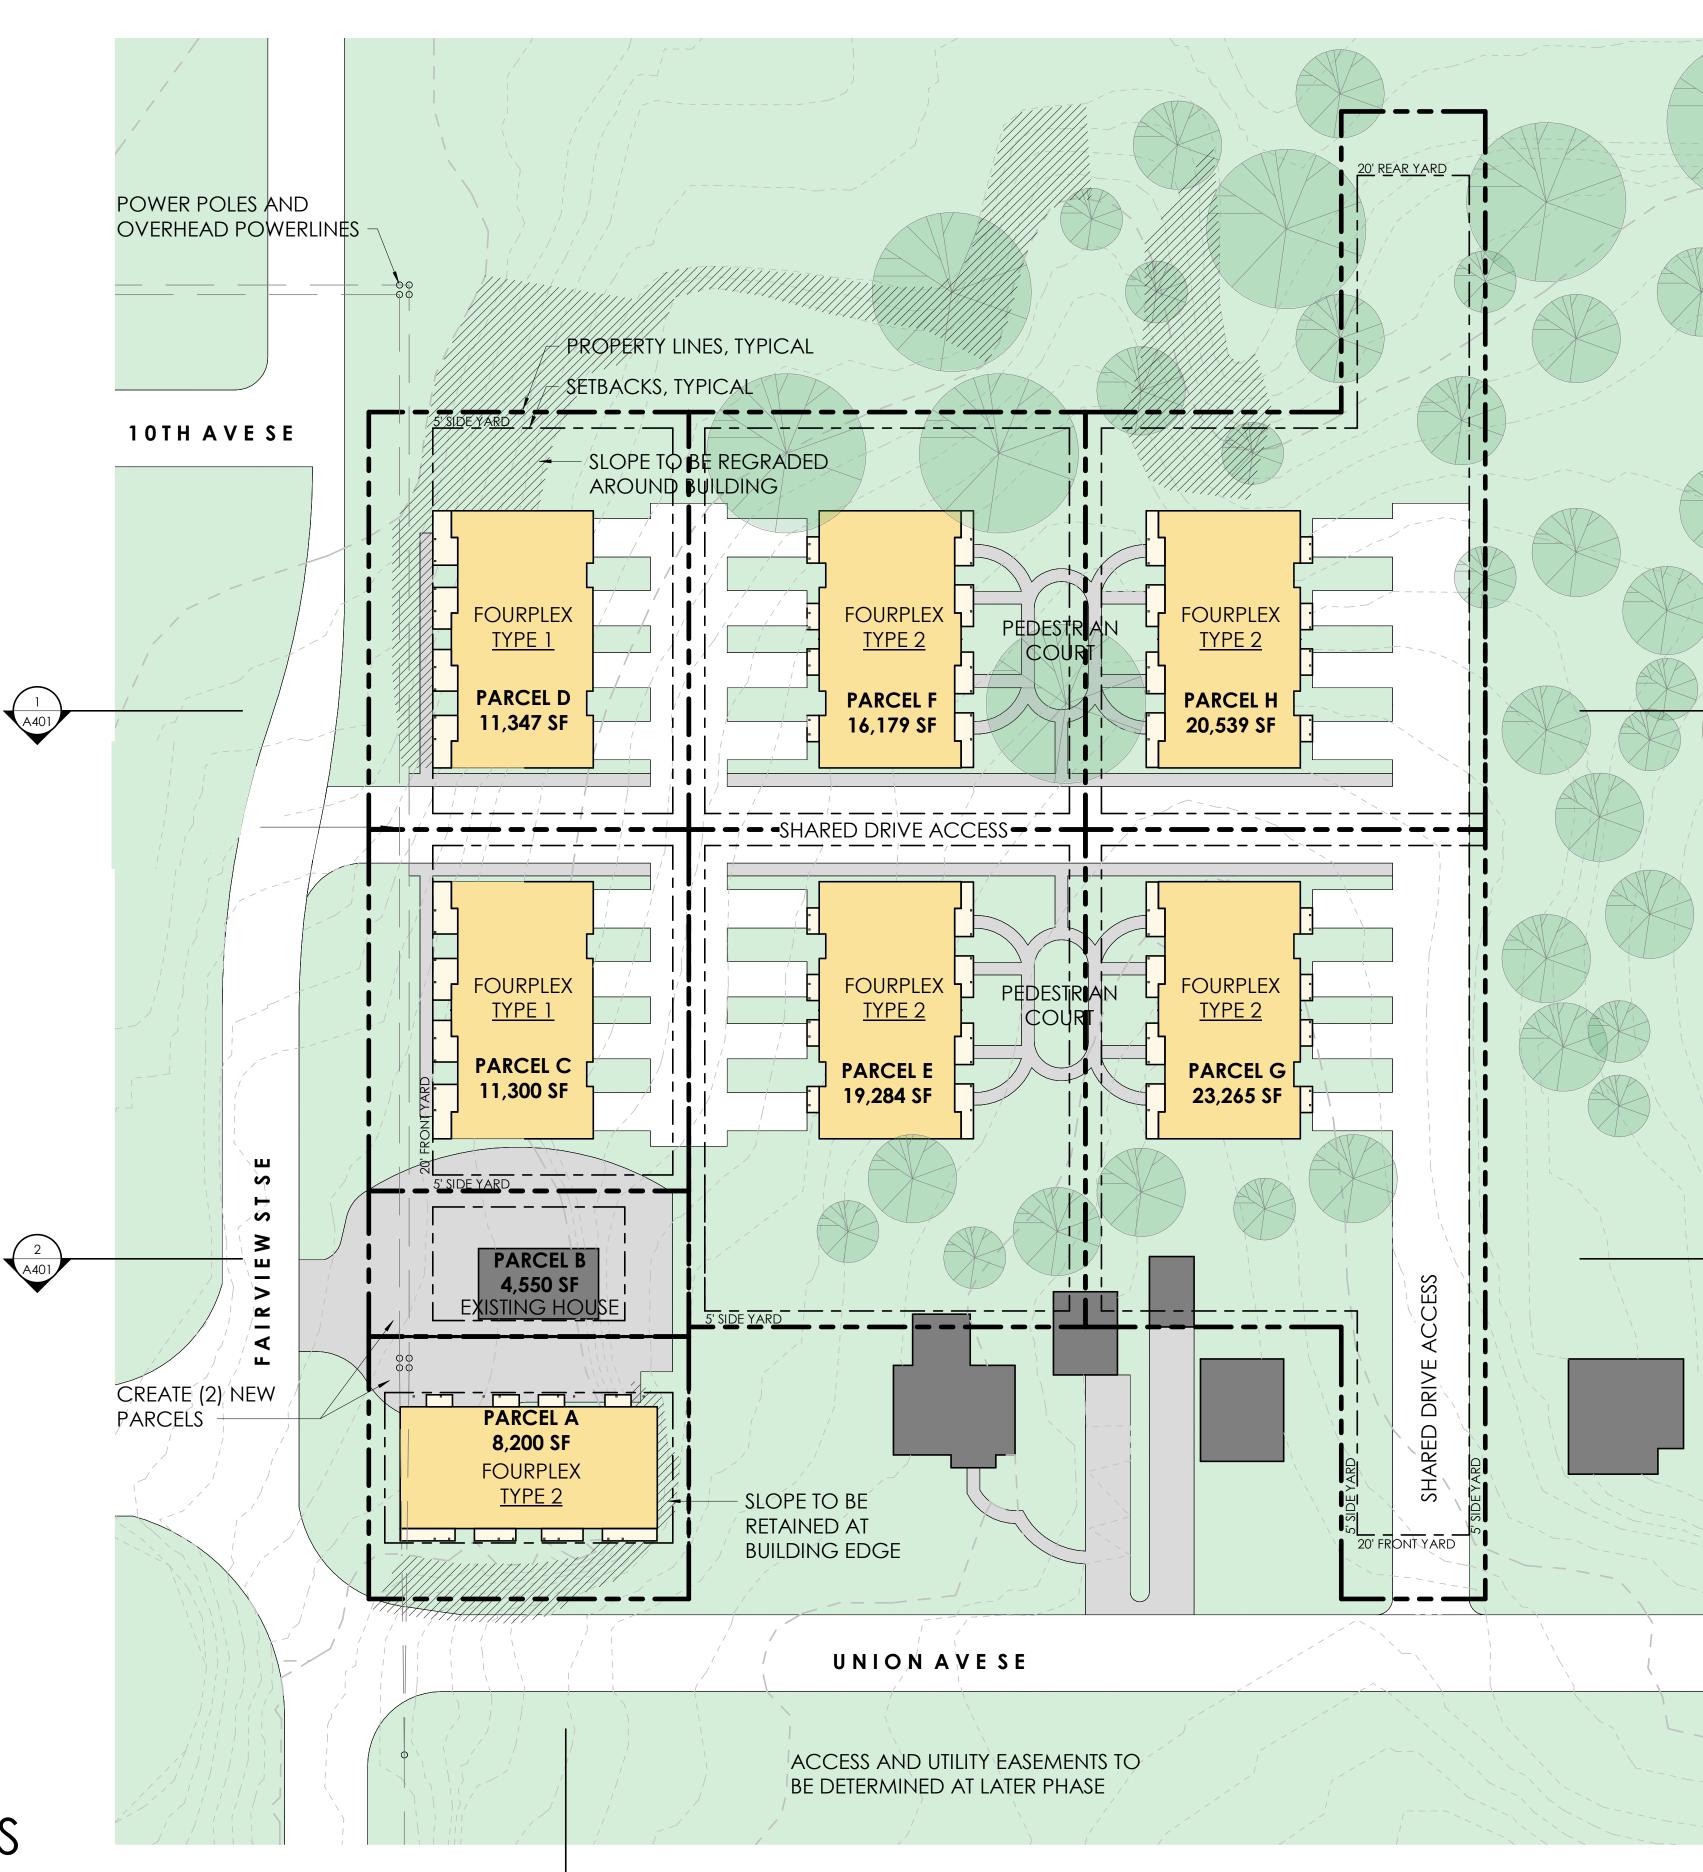

## ZONING INFORMATION

| ZONING AND CALCULATIONS PER<br>OLYMPIA MUNICIPAL CODE (OMO                                                         |                                         |
|--------------------------------------------------------------------------------------------------------------------|-----------------------------------------|
| ZONING:                                                                                                            | R4-8                                    |
| <u>SETBACKS:</u><br>FRONT<br>SIDE<br>REAR                                                                          | 20'<br>20'<br>5'                        |
| <u>DENSITY (UNITS/ACRE):</u><br>MAXIMUM<br>MINIMUM                                                                 | 8<br>4                                  |
| MAXIMUM UNIT CALCULATION:                                                                                          |                                         |
| <u>PARCEL SIZE (ACRES):</u><br>09480043000<br>09480076000<br>+ 09480077000<br>TOTAL ACRES =                        | 1.66<br>0.53<br><u>0.48</u><br>2.67     |
| ACREAGE REDUCTION<br>(1) NEW SINGLE FAMILY LOT:<br>+ (1) NEW TOWNHOME LOT:<br>ACREAGE REDUCTION =                  |                                         |
| TOTAL PARCEL SIZE FOR FOURPLEX<br>APARTMENT DENSITY:<br>TOTAL ACRES<br>- ACREAGE REDUCTION<br>TOTAL PARCEL ACRES = | <u>(</u><br>2.67<br><u>0.29</u><br>2.38 |

## **BOWERMAN TOWNHOMES**

FAIRVIEW & UNION | OLYMPIA, WA

CONCEPT DESIGN | NOVEMBER 2021

A401

| DEVELOPMENT INFORMATIO                             | N  |
|----------------------------------------------------|----|
| PARCEL A (8,200 SF)<br>+ TYPE 2 TOWNHOMES:         | 4  |
| <u>PARCEL C (11,300 SF)</u><br>+ TYPE 2 TOWNHOMES: | 4  |
| <u>PARCEL D(11,347 SF)</u><br>+ TYPE 2 TOWNHOMES:  | 4  |
| <u>PARCEL E (19,284 SF)</u><br>+ TYPE 2 TOWNHOMES: | 4  |
| <u>PARCEL F (16,179 SF)</u><br>+ TYPE 2 TOWNHOMES: | 4  |
| <u>PARCEL G (23,265 SF)</u><br>+ TYPE 2 TOWNHOMES: | 4  |
| <u>PARCEL H(20,539 SF)</u><br>+ TYPE 2 TOWNHOMES:  | 4  |
| TOTAL FOURPLEX UNITS =                             | 7  |
| TOTAL APRTMENT UNITS =                             | 28 |
| <u>PARCEL B (4,550 SF)</u><br>EXISTING HOUSE =     | 1  |