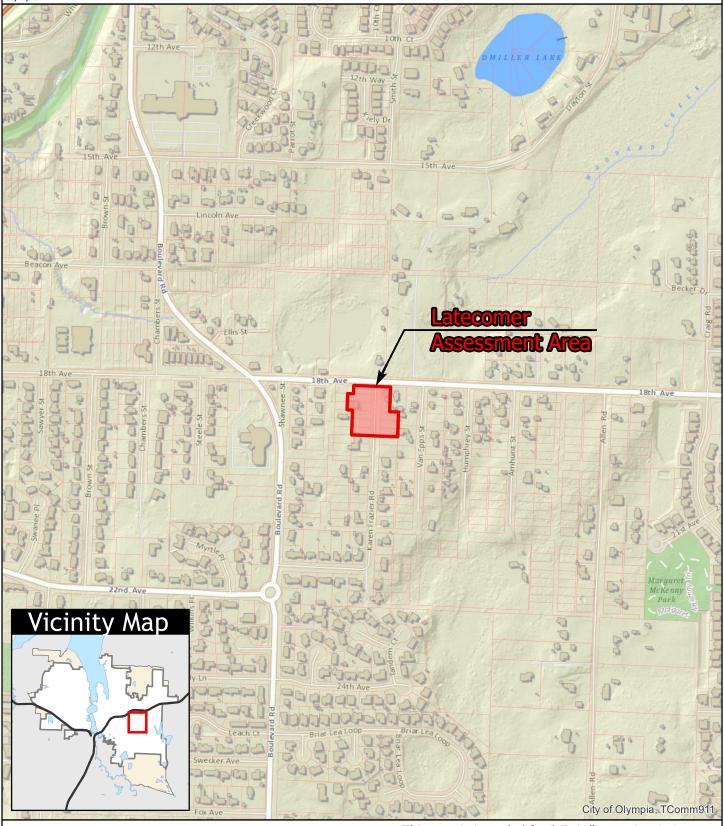

## KAREN FRAZIER RD SE - SEWER AND WATER EXTENSIONS LATECOMER ASSESSMENT AREA

Map Published 6/8/2022

For more information, please contact: Community Planning & Development Email: CPDInfo@ci.olympia.wa.us Phone: 360.753.8314

## This map is intended for 8.5x11" portrait printing.

The City of Olympia and its personnel cannot assure the accuracy, completeness, reliability, or suitability of this information for any particular purpose. The parcels, right-of-ways, utilities and structures depicted hereon are based on record information and aerial photos only. It is recommended the recipient and or user field verify all information prior to use. The use of this data for purposes other than those for which they were created may yield inaccurate or misleading results. The recipient may not assert any proprietary rights to this information. The City of Olympia and its personnel neither accept or assume liability or responsibility, whatsoever, for any activity involving this information with respect to lost profits, lost savings or any other consequential damages.