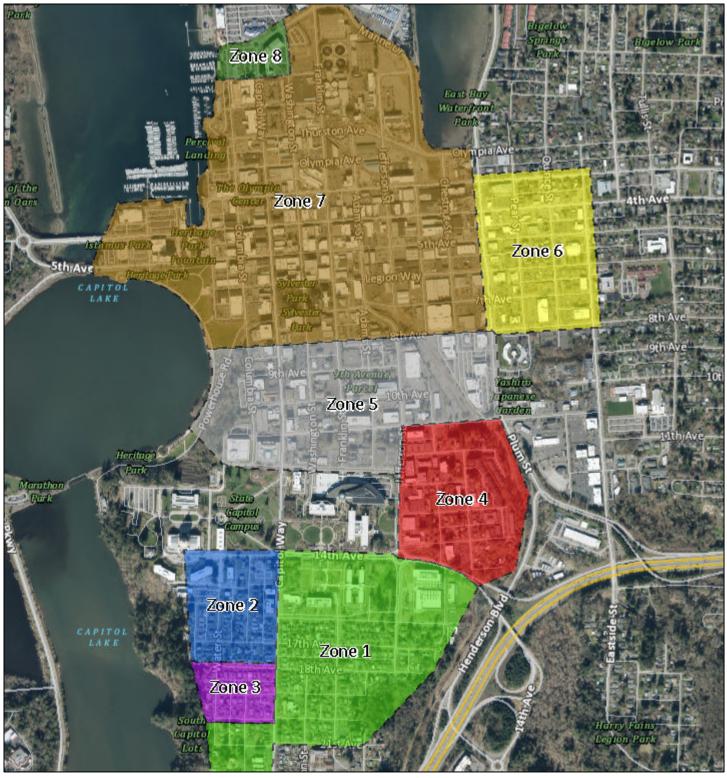

## City of Olympia - Residential Parking Zones





The City of Olympia and its personnel cannot assure the accuracy, completeness, reliability or suitability of this information for any particular purpose. The parcels, right-of-ways, utilities and structures depicted hereon are based on record information and aerial photos only. It is recommended the recipient and or user field verify all information prior to use. The use of this data for purposes other than those for which they were created may yield inaccurate or misleading results. The recipient may not assert any proprietary right to this information. The City of Olympia and its personnel neither accept or assume any liability or responsibility, whatsoever, for any activity involving this information with respect to lost profits, lost savings or any other consequential damages.