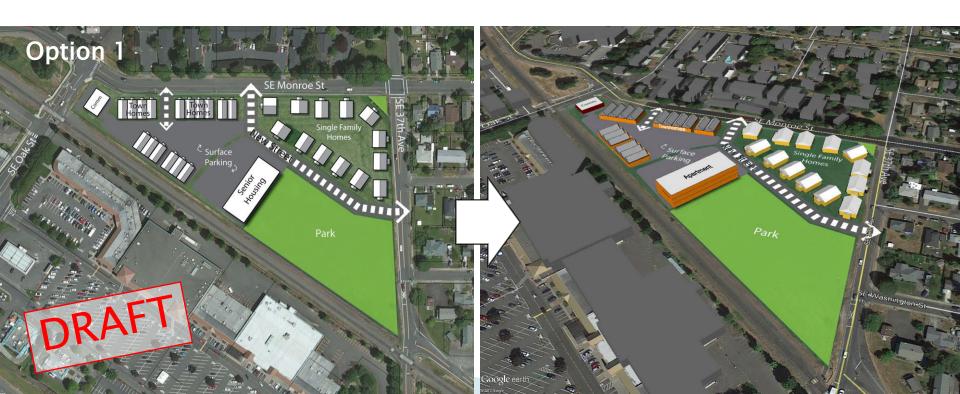

## Mapping Exercise

### What Happens After the Workshop

 Draft development scenarios are created to embody workshop particpants' and community goals for the study area