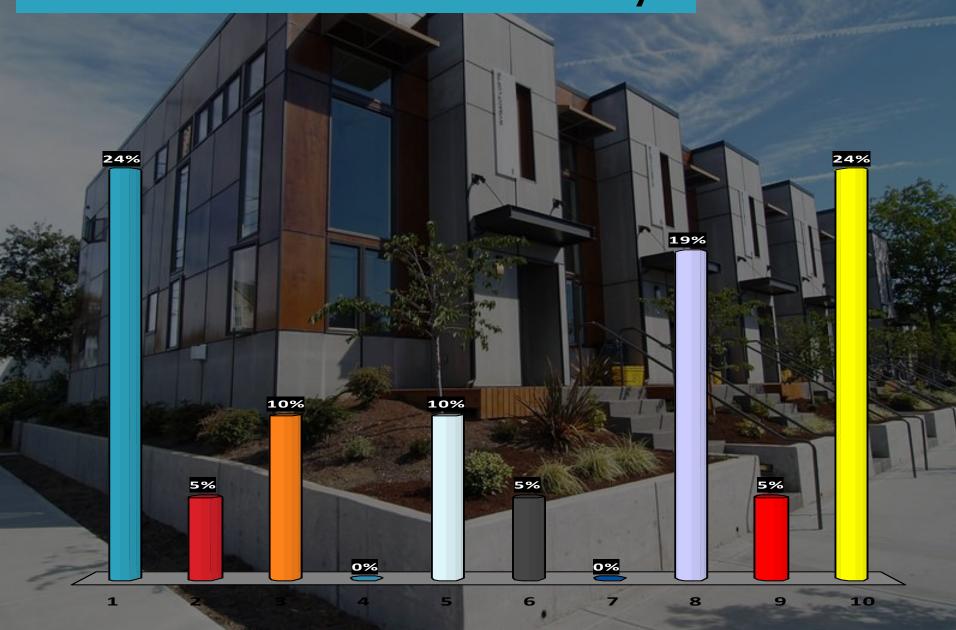

## Principles Exercise

- Prioritize Rank principles in each category
- Look for Gaps Guiding Principles that are missing

3. Discuss

parking needed to support redevelopment.

| Poster<br>Number | Guiding Principle                                                                                                                                                                                                                      | Number of Votes<br>(Dots) |
|------------------|----------------------------------------------------------------------------------------------------------------------------------------------------------------------------------------------------------------------------------------|---------------------------|
| Hamber           | Create a vibrant mixed use area combining housing, retail, office and                                                                                                                                                                  | (50(3)                    |
| 1                | park space.                                                                                                                                                                                                                            | 50                        |
|                  | Create an extraordinary pedestrian environment, which could include                                                                                                                                                                    |                           |
| 4                | public art, public gathering spaces, outdoor dining, street vendors, performance space, retail and restaurants.                                                                                                                        | 48                        |
| 8                | Consider how to eliminate blight and stimulate reinvestment.                                                                                                                                                                           | 36                        |
| 14               | Consider the viability of redevelopment proposals from an economic perspective.                                                                                                                                                        | 36                        |
| 2                | Consider the needs of existing businesses and property owners so they can grow and prosper.                                                                                                                                            | 33                        |
| 6                | Enhance connectivity to and through the isthmus for all transportation modes.                                                                                                                                                          | 18                        |
| 12               | Create resiliency from sea level rise.                                                                                                                                                                                                 | 17                        |
| 3                | Consider the role of the City's newly acquired park property.                                                                                                                                                                          | 16                        |
| 9                | Consider the role of development along Water Street, and the relationship between this area, the adjoining fountain park, capital campus and the downtown core to the east.                                                            | 16                        |
| 11               | Consider the impacts of redevelopment on views of the State Capitol Building, Budd Inlet and the Olympic Mountains from the Law Enforcement Memorial, 4th Ave. Bridge, Port Plaza and other key vantage points in and around downtown. | 14                        |
| 13               | Consider the future of Percival Landing.                                                                                                                                                                                               | 12                        |
| 5                | Consider the role that a new library, arts center or other public facility might play as an anchor for redevelopment.                                                                                                                  | 10                        |
| 7                | Consider parking needed to support redevelopment.                                                                                                                                                                                      | 10                        |
| 10               | Create a graceful transition along 5th Ave. from the open space of Heritage Park to the Isthmus properties to the north.                                                                                                               | 6                         |