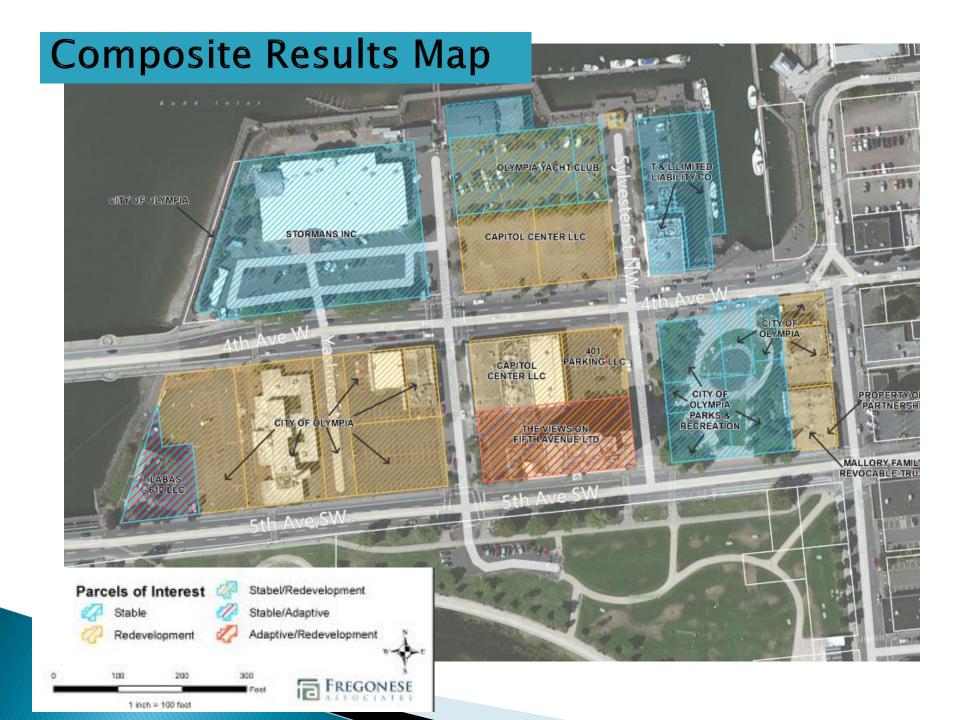

## Stability & Change Mapping Exercise

Participants will categorize parcels into 3 categories for future land use