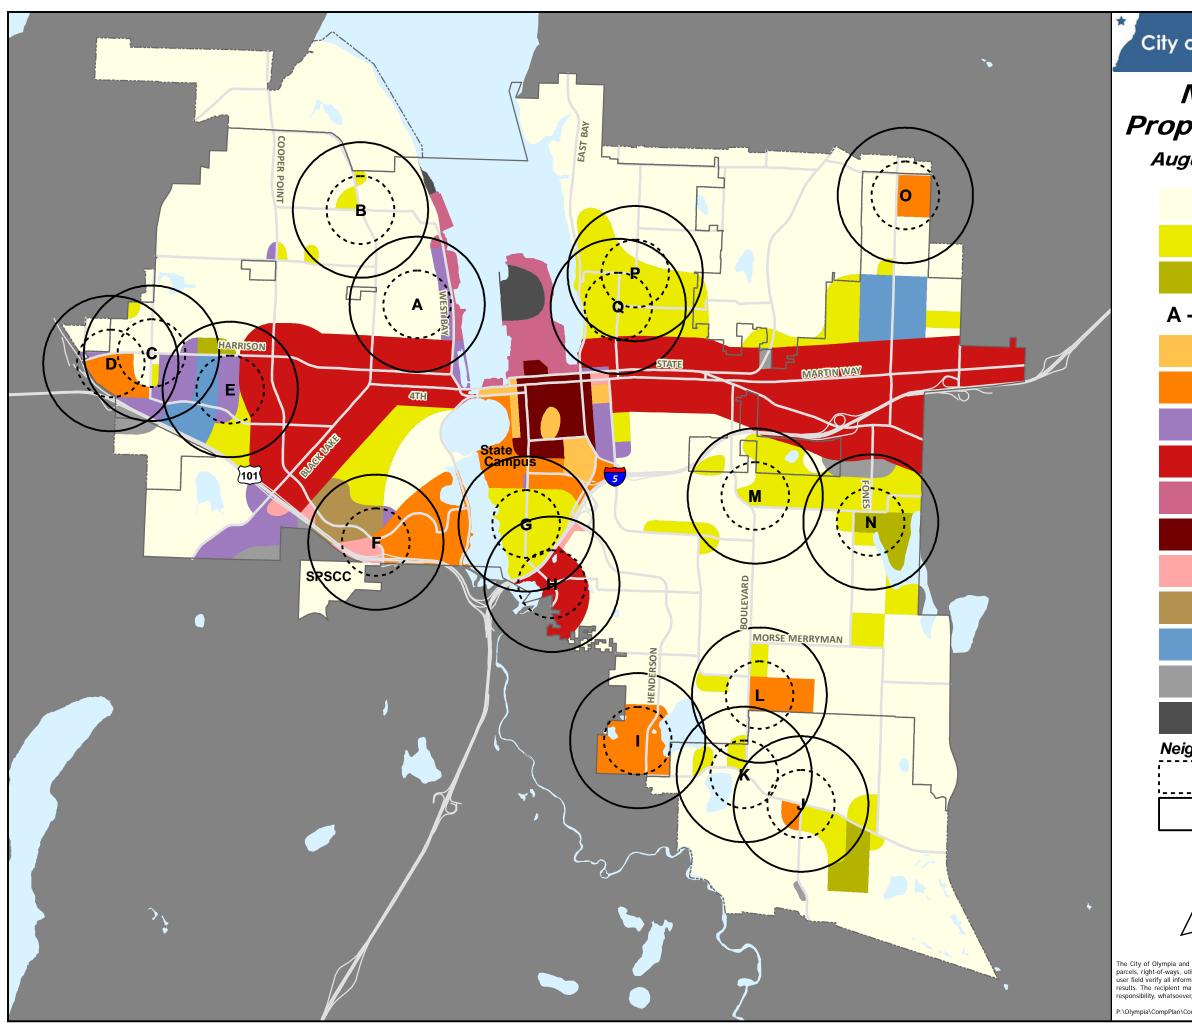

## Neighorhood Centers of Proposed Future Land Use Map August 2013 Planning Commission Tour

Low Density Housing **Medium Density Housing Mixed Residential A - Q** Neighborhood Centers **Residential Mixed Use Planned Developments Professional Office & Multi-family Housing Urban Corridor Urban Waterfront Central Business District General Commerce** Auto Services **Medical Services** Light Industry Industry Neighborhood Center Service Areas **Quarter Mile Radius** Half Mile Radius 0.5

0 0.5 1 Miles

The City of Olympia and its personnel cannot assure the accuracy, completeness, reliability, or suitability of this information for any particular purpose. The parcels, right-of-ways, utilities and structures depicted hereon are based on record information and aerial photos only. It is recommended the recipient and or user field verify all information prior to use. The use of this data for purposes other than those for which they were created may yield inaccurate or misleading results. The recipient may not assert any proprietary rights to this information. The City of Olympia and its personnel neither accept or assume liability or responsibility, whatsoever, for any activity involving this information with respect to lost profits, lost savings or any other consequential damages.