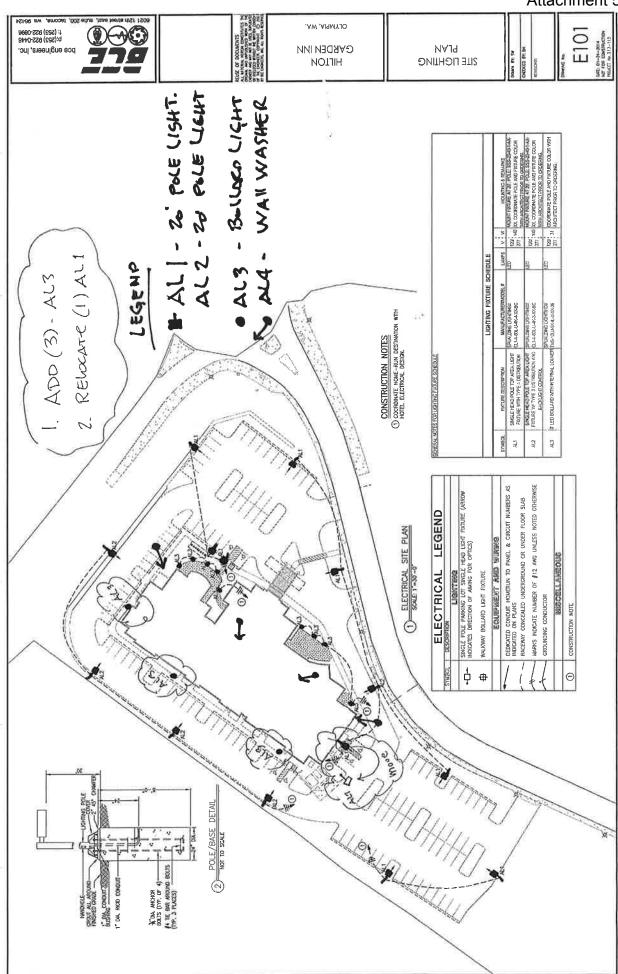

| 20                  | 200 |

| ea                      | Foot Candles | Lux |
|-------------------------|--------------|-----|
| od and Beverage Outlets |              |     |
| Dining Area             | 20           | 200 |
| serving Counter         | 20           | 200 |

| Serving counted                     | OC.          | nne |
|-------------------------------------|--------------|-----|
| Area                                | Foot Candles | Тах |
| Commercial Facilities               | 日本教養 大学をある   |     |
| Sundries/Gift Shop (36"/900 mm AFF) | 30           | 300 |
| Business Center (Countertop)        | 20           | 200 |
| Guest Laundry                       | 30           | 300 |
| Vending Room                        | 30           | 300 |





### IN GROUND . BUILDING FLOOD LIGHT KIM AFL 12'

### Important Features

### Seven Beam Patterns

The nature of floodlighting mandates versatility. The tremendous variety of surfaces and objects to be illuminated is further complicated by variables like fixture location and distance. The **AFL10** Series satisfies this need for flexibility: Seven available beam patterns can be used individually or in combinations to illuminate any object from distances of 3' to 100' - from the **AFL11** Wide Flood to the laser-like accuracy of the **AFL16** Narrow Spot reflector. The **AFL12** Vertical Flood has a unique optical design that is ideal for lighting both vertical and horizontal surfaces with very low brightness above the main beam. All seven beam patterns are the result of precision Kim r