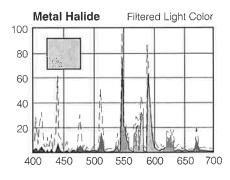

sed to modify lamp coloration, or to add a dramatic color effect to a project. Color filters work simply by blocking some wavelengths of light, and transmitting others. Color filters cannot add color to the light passing through them. Therefore, when using color filters with H.I.D. sources, it is important to select an appropriate source, as it will have a dramatic impact on the appearance of the resulting light output.



The color distribution shown for each filter is a representation of the amount of light transmitted at each wavelength. In this example; the filter will transmit approximately ( • ) 2% of the light passing through it at 450nm, 80% at 550nm, and 90% at 650nm.

Lamp spectral energy distribution will have a dramatic effect on the color transmitted by the color filter.







**Raw Lamp Output** 

Filter Characteristics

Resulting Light Output

## Floodlighting Effects

#### **Setback Distance**

The largest impact of setback distance is on how the surface details of the target will be modeled. The availability of a wide range of complementary optical systems means that the appropriate setback distance can be used to achieve desired shadowing and surface appearance.

#### **Shadow Width and Setback Distance**

Shadowing from surface relief is inversely proportional to setback distance. Shallow setback distances render deeper shadows. As setback distances increase, the depth of shadows is reduced.



#### **Shadows Define Shape and Depth**

Shadowing defines the shape, surface texture and rendered depth of target surfaces. Elimination of all shadowing will pro