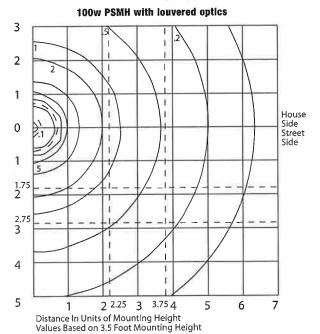

Lamp/Watts    | Input Wattage        | 120V | 208V | 240V | 277V | 347V | 480V |  |
| P50           | 69                   | 1.20 | 0.68 | 0.59 | 0.51 | NA   | NA   |  |
| P70           | 94                   | 1.90 | 1.00 | 0.90 | 0.80 | 0.70 | NA   |  |
| P10           | 129                  | 2.30 | 1.40 | 1.20 | 1.00 | 1.00 | 0.60 |  |
| \$35          | 46                   | 1.40 | NA   | NA   | NA   | NA   | NA   |  |
| \$50          | 62                   | 1.00 | 0.57 | 0.50 | 0.45 | NA   | NA   |  |
| \$70          | 86                   | 1.40 | 0.90 | 0.80 | 0.70 | 0.60 | NA   |  |
| S10           | 115                  | 2.20 | 1.30 | 1.10 | 0.90 | 0.70 | 0.60 |  |
| F42           | 46                   | .38  | .22  | ,13  | .11  | NA   | NA   |  |

#### PHOTOMETRIC DATA







Due to our continued efforts to improve our products, product specifications are subject to change without notice.



# **ALL**SCAPE

100 Craftway Drive Littlestown, PA 17340 Phone: 800 854 8277 Fax: 717 359 9545 allscape@philips.com www.allscape.net

SL-23 FLAG POLE IN-GROUND

**Landscape Areas** Wall Wash Flagpole Lighting **Building Accent Driveway Marker Sign Lighting** 



#### **Specifications**











 $\epsilon$ 

Certifications ETL and CETL listed for wet location, direct burial, and concrete pour. Certified to IP65 and IP67 to ensure protection against the harshest environments. IEC compliant versions available, consult factory.

#### Lamp/Ballast Housing

Compression molded Rhinolite™ composite material, structurally reinforced with glass fibers. Superior resistance to ult