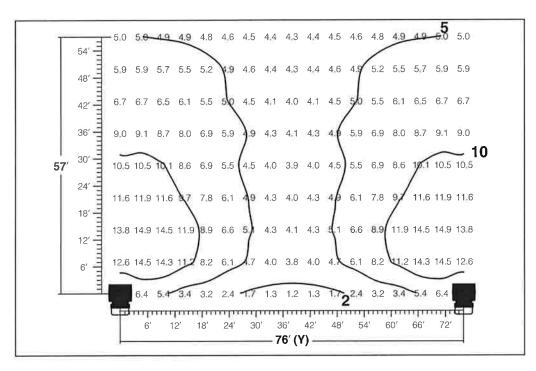

| 46388              | 173        |

<sup>&</sup>lt;sup>5</sup>All **Initial Lumen** values shown are approximate and may vary from one manufacturer to another. Consult lamp manufacturer's data for exact lumen and life data.

NOTE: For lamp/ballast information outside of the U.S.A. and Canada, please consult your local Kim representative.

WARNING: All fixtures must be grounded in accordance with local codes or the National Electrical Code. Failure to do so may result in serious personal injury. Lamps by others.

<sup>&</sup>lt;sup>2</sup>Beam Angle: Horizontal and vertical beam spreads interpolated due to no valid I.E.S. standard.

Beam Angle: Horizontal and vertical beam spreads interpolated due to no valid I.E.S. standard.



# Architectural Floodlights Photometrics

50 - 400 Watt







## **AFL Beam Properties at a Glance**

## System Approach

#### Wide Flood

CFL<sub>1</sub> pages 101-109 AFL11 pages 119-123 AFL21 pages 161-165



#### **Beam Shape**

At 1 Fc, ratio of W to H at the indicated aiming angles

@ 10° Aiming Angle

Ratio 1W:.68H

#### **Applications**

For illumination of walls and building facades that are wider than they are tall. Well suited for wall lighting from medium setback distances. Also, excellent for area lighting from perimeter pole or wall mount locations.

#### Vertical Flood

AFL12 pages 125-129 AFL22 pages 167-171



#### **Beam Shape**

@ 40° Aiming Angle Ratio

1W: 1.63H

#### **Applications**

For illumination of walls and building facades that are taller than they are wide. Well suited for wall lighting from medium setback distances