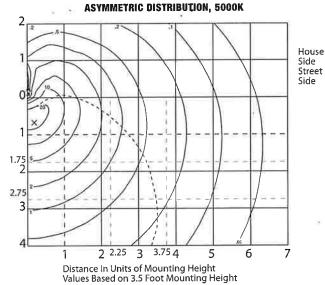

two color correlated temperatures (3500K and 5100K)
- Long life 50,000 hour L70 rated at 25°C

#### LISTINGS:

· Listed to UL1598 for use in wet locations WARRANTY:









1054 mm



140 mm



102 mm 18.6 kg

LED - 24LU optics

DO - Dual reflector with cone (standard)

TO - Tube optics

IL - Internal louver







Features exclusive wiHUBB technology

171 mm

- Wireless system for On/Off and 0-10VDC full range dimming control
- Programmable autonomous operation

#### ORDERING INFORMATION

ORDERING EXAMPLES: TMR-P50-D0-Q-DB-L, TMS-12LU-5K-U-DB



Due to our continued efforts to improve our products, product specifications are subject to change without notice.



TMS-12LU-3K: 12LEDS
ASYMMETRIC DISTRIBUTION, 3000K



TMS-24LU-3K: 24LEDS SYMMETRIC DISTRIBUTION, 3000K



TMR-12LU-5K: 12LEDS



TMR-24LU-5K: 24LEDS SYMMETRIC DISTRIBUTION, 5000K



Due to our continued efforts to improve our products, product specifications are subject to change without notice.



Spaulding Lighting • 701 Millennium Drive • Greenville, SC 29607 • PHONE: 864-678-1000

For more information visit our web site: www.spauldinglighting.com

#### TECHNICAL DATA

| TEMPE BOLLARD | Input Current (amps) |      |      |      |      |      |      |  |
|---------------|----------------------|------|------|------|------|------|------|--|
| Lamp/Watts    | Input Wattage        | 120V | 208V | 240V | 277V | 347V | 480V |  |
| P50           | 69                   | 1.20 | 0.68 | 0.59 | 0.51 | NA   | NA   |  |
| P70           | 94                   | 1.90 | 1.00 | 0.90 | 0.80 | 0.70 | NA   |  |
| P10           | 12