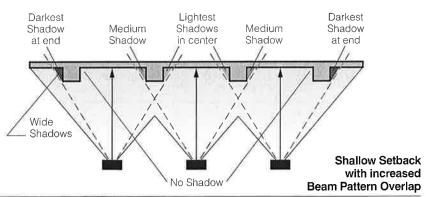

e**

Shadowing from surface relief is inversely proportional to setback distance. Shallow setback distances render deeper shadows. As setback distances increase, the depth of shadows is reduced.



#### **Shadows Define Shape and Depth**

Shadowing defines the shape, surface texture and rendered depth of target surfaces. Elimination of all shadowing will produce a surface that appears flat. Conversely deeper, high contrast shadowing produces dramatic effects. Controlling setback distances, and the overlap of beam patterns is the key to producing a desired result.

#### Pattern Overlap

Increasing the overlap between adjacent beam patterns will reduce the contrast between illuminated areas and shadowing. However, shadow width will not be reduced, as this is a function of setback distance.



## Floodlighting Effects

#### Flat Lighting

Flat lighting produces a surface that is uniformly illuminated and renders minimal surface texture and shadowing from surface relief. To achieve the best results, maximize setback distances and keep aiming angles to a minimum. For large surfaces, increase pattern overlap to reduce shadowing effects and maintain a Uniformity Ratio of between 3:1 to 4:1. Watch out for window locations, as this effect can produce offensive glare to building occupants. Additionally, reflected glare from luminaires may be visible in windows located at the same elevation as the observer.

#### Single Fixtures



Maximize Setback Distances and minimize aiming angles.

#### **Multiple Fixtures**



Maximize Pattern Overlap to attain a 3:1 Uniformity Ratio.

#### **Su