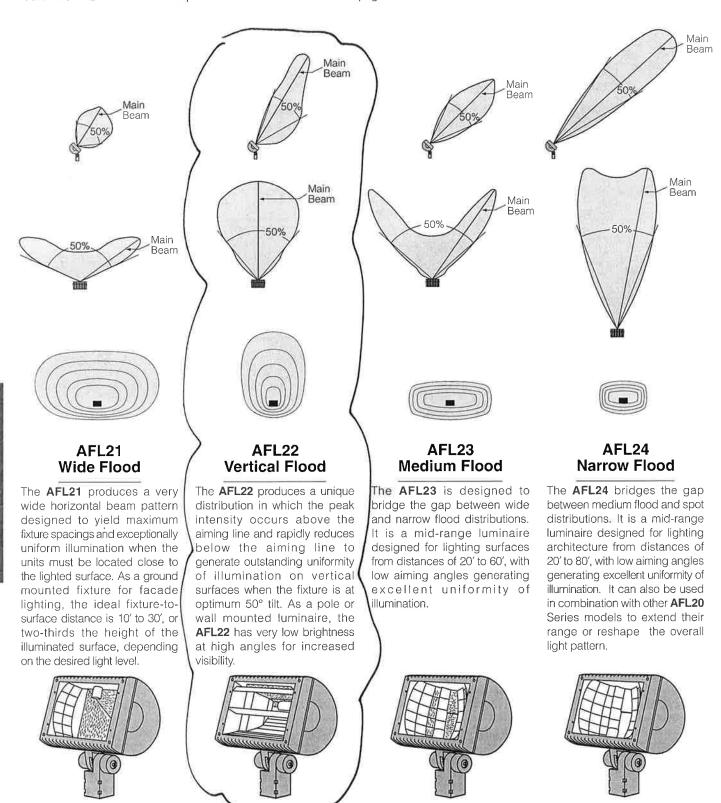

is available for applications where vandalism is anticipated. The Color Filter Assembly is designed to be used alone or in conjunction with the Barn Doors, Fixed Hood, or Full Shield. Dynamic floodlighting effects are possible by utilizing any of the color filters specifically engineered for use in high temperature floodlighting applications. See page 69 for details.

















## Beam Properties

These illustrations are representations of the beam spreads produced by each optical system. They are intended to help you visualize the performance differences between each model without having to analyze photometric charts. **AFL21** through **AFL25**, and the **AFL27** beam patterns are shown in identical scale. The **AFL26** beam pattern is shown at ½ scale due to page constrictions.



## **Product Structure**



## Luminaire Specifications

#### **Dimensions**

AFL20 Models 250 to 400 watt H.I.D. Mogul Base Lamps

EPA: 1.3 (45° tilt) 2.3 (Face on) Maximum weight: 49 lb



SIDE

FRONT



- <sup>1</sup> **AFL21** lamp position (base up)
- <sup>2</sup> **AFL22** lamp position
- <sup>3</sup> **AFL23, 24, 25, 26** lamp position (base down)
- <sup>4</sup>**AFL27** lamp position

Aiming line is always perpendicular to front face of fixture

**Housing:** One-piece die-cast, low copper (<0.6% Cu) aluminum in a cylindrical shape with integral cooling fins over the entire length, and 1/8" minimum wall thickness. One-piece extruded and vulcanized silicone gasket between housing and door frame concealed when fixture is closed. Concealed integral cast slip hinges with stainless ste