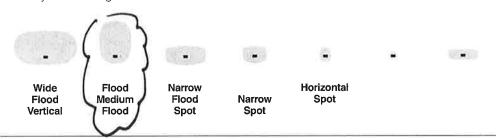

a. Neither of these systems produce efficient illumination for the Architectural Environment.

Architectural Floodlighting demands close luminaire-tosurface distances and minimal distribution overlap to reduce the number of fixtures required. Architectural features often dictate luminaire locations that are less than ideal, requiring special optical features.

To satisfy these requirements, **Architectural Floodlighting** demands a wide range of beam distributions. Further, the need to control unwanted lamp visibility, or to produce special architectural effects, such as streaking, and surface grazing, require specialized optical systems and accessories.

Seven Distinct Optical Distributions produce the required range to illuminate virtually any surface from very close to long distances.



**Four Luminaire Sizes** provide a range of the most compact fixture scale for the requisite lamp. Fixture sizes range from the smallest (CFL) in Incandescent, Halogen, Compact Fluorescent and H.I.D. lampings to 70 watt, to the largest (AFL20) in H.I.D. lampings up to 400 watt.



Accessories, controlling unwanted lamp visibility, protecting the luminaire from vandalism, or reducing spill light in tight spotlighting distributions, make fine-tuning luminaires to special applications requirements possible. See pages 3-5 for additional details.



Kim provides the widest range of **Mounting Options** to assure that each luminaire can be mounted rigidly, to preserve aiming and provide years of trouble-free service.



NOTE: Refer to individual series information for specific option and acces