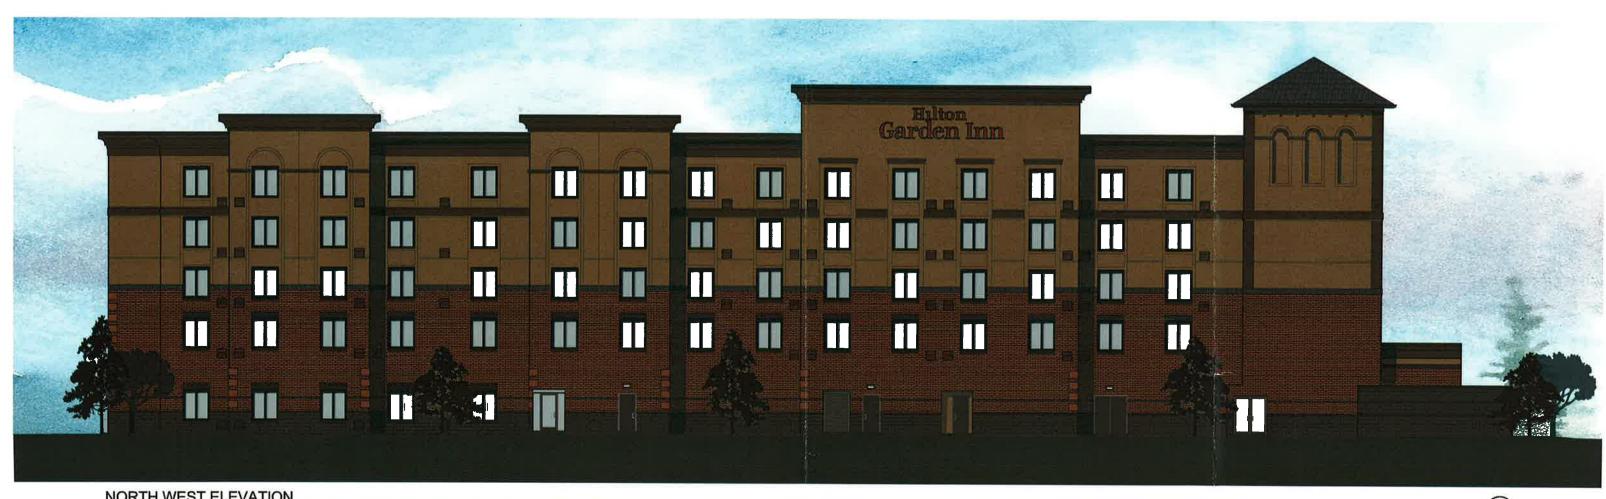

| Cmu#1                              |
|----------------------|------------------------------------|
| ITEM:                | Concrete Masonry Unit              |
| MANUFACTURER:        | Willamette Greystone               |
| CONTACT INFORMATION: | 1690 Edgewater St. NW              |
|                      | Salem, OR 97304                    |
|                      | Phone: (503)585-1323               |
|                      | Fax: (503)585-4545                 |
| WEB ADDRESS:         | http://www.willamettegraystone.com |
| PRODUCT:             | Split face                         |
| COLOR:               | Pinot w/ black aggregate           |
| SIZE:                | 8"x8"x16"                          |
| Mortar:              | Dark Brown                         |









NORTH WEST ELEVATION
1/8" = 1"-0"









### **Landscape Plan**

**Area Development Plan** 

Site Plan (civil)

Landscape Plan

Planting schedule

**Hilton Garden Inn** 









LANDSCAPE PLAN
SCALE: 1"=20'-0"

IZE NO 12006
IZE NAME OLYMPIA

Landscape Architecture
5144 36th Av. S.E. Salem, Oregon 97317 (503) 364-1240

L1.1





| NAME                                                                              | IMAGE  | NAME                                                                | IMAGE  | NAME                                                                         | IMAGE                                                          |
|-----------------------------------------------------------------------------------|--------|-----------------------------------------------------