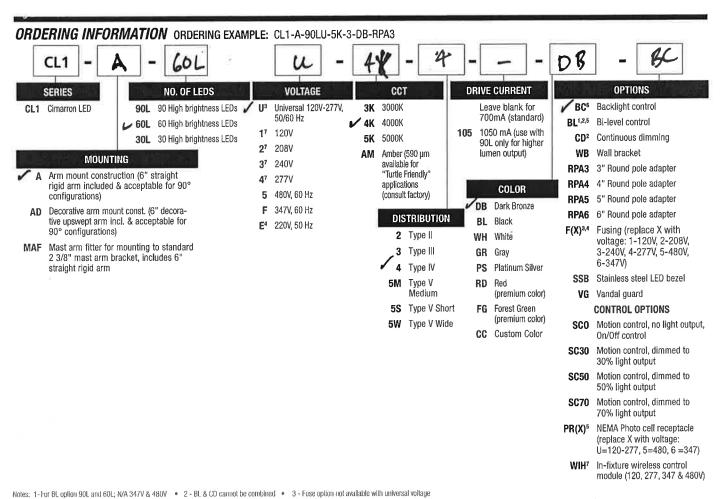

#### Listings:

- Listed to UL1598 and CSA C22.2#250.0-24 for wet locations
- DLC listed IDA approved IP65

#### PRODUCT IMAGE(S)

**Approvals** 









**DIMENSIONS** 

60 LED

# Upswept Arm G —





|                 |                  | -            | - С             | -1               |                 |                 |
|-----------------|------------------|--------------|-----------------|------------------|-----------------|-----------------|
| Α               | В                | C            | D               | E                | F               | G               |
| 6 3/4"<br>171mm | 21 3/4"<br>552mm | 16"<br>406mm | 6 5/8"<br>168mm | 6 5/16"<br>160mm | 5 5/8"<br>143mm | 6 1/8"<br>155mm |

#### CERTIFICATIONS/LISTINGS















**ORDERING INFORMATION** SEE NEXT PAGE





4 - Select F3 fusing option for 220V • 5 - Phytocell receptacle not available with BL option • 6 - Recommended for Type III and IV distributions only • 7 - Select only when using voltage specific option (F or WIH)

#### **ENERGY SAVING DATA**

| ENERGY DATA               |      |  |  |  |  |  |  |  |
|---------------------------|------|--|--|--|--|--|--|--|
| Power Factor              | >.9  |  |  |  |  |  |  |  |
| Total Harmonic Distortion | <10% |  |  |  |  |  |  |  |

| LIGHT      | INPUT     | WATTS     |        | LUMENS DELIVERED |        |         |         |         |  |  |  |
|------------|-----------|-----------|--------|------------------|--------|---------|---------|---------|--|--|--|
| ENGINE     | 120V-277V | 347V-480V | TYPE 2 | TYPE 3           | TYPE 4 | TYPE 5M | TYPE