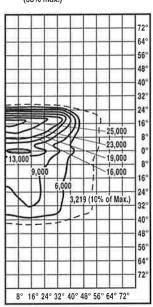

= 10', Y would = 120'

All Initial Lumen values shown are approximate and may vary from one manufacturer to another. Consult lamp manufacturer's data for exact lumen and life data.

Beam Angle: Horizontal and vertical beam spreads interpolated due to no valid I.E.S. standard.

## Isocandela Diagrams

## Vertical Flood

#### 250 watt High Pressure Sodium

E-18 clear mogul base I.T.L. Test No. 34535 30,000 initial lumens ANSI Code S-50

I.E.S.Type:  $6H \times 4V$ Field Angle: 118.0°H x 71.0°V

Beam Angle<sup>2</sup>: 80.0° H x 16.0° V (50% max.)



#### 400 watt High Pressure Sodium

E-18 clear mogul base I.T.L. Test No. 34541 50,000 initial lumens ANSI Code S-51

I.E.S. Type:  $6H \times 5V$ Field Angle: 116.0°H x 71.0°V

(10% max.)

Beam Angle<sup>2</sup>: 80.0° H x 28.0° V

(50% max.)



#### 250 watt Metal Halide

BT-28 clear mogul base I.T.L. Test No. 34543 19,500 initial lumens ANSI Code M-58

I.E.S. Type: 6H x 5V

Field Angle: 128.0° H x 80.8° V (10% max.)

Beam Angle<sup>2</sup>: 76.0° H x 33.0° V

(50% max.)



#### 400 watt Metal Halide

ED-28 clear mogul base "reduced outer

I.T.L. Test No. 34697 36,000 initial lumens ANSI Code M-59

**I.E.S. Type:** 6H x 5V Field Angle: 128.0° H x 80.0° V (10% max.)

Beam Angle<sup>2</sup>: 86.0° H x 42.0° V



## **Vertical Flood**

## 400MH Isofootcandle Diagrams



#### 400 watt Metal Halide @ 60° Aiming Angle



#### PRORATING CHART

Isofootcandle diagrams shown with 400 watt Metal Halide lamp use the following prorating multipliers for other wattages:

| Lamp  | Initial Lumens | Factor |  |  |
|-------|----------------|----