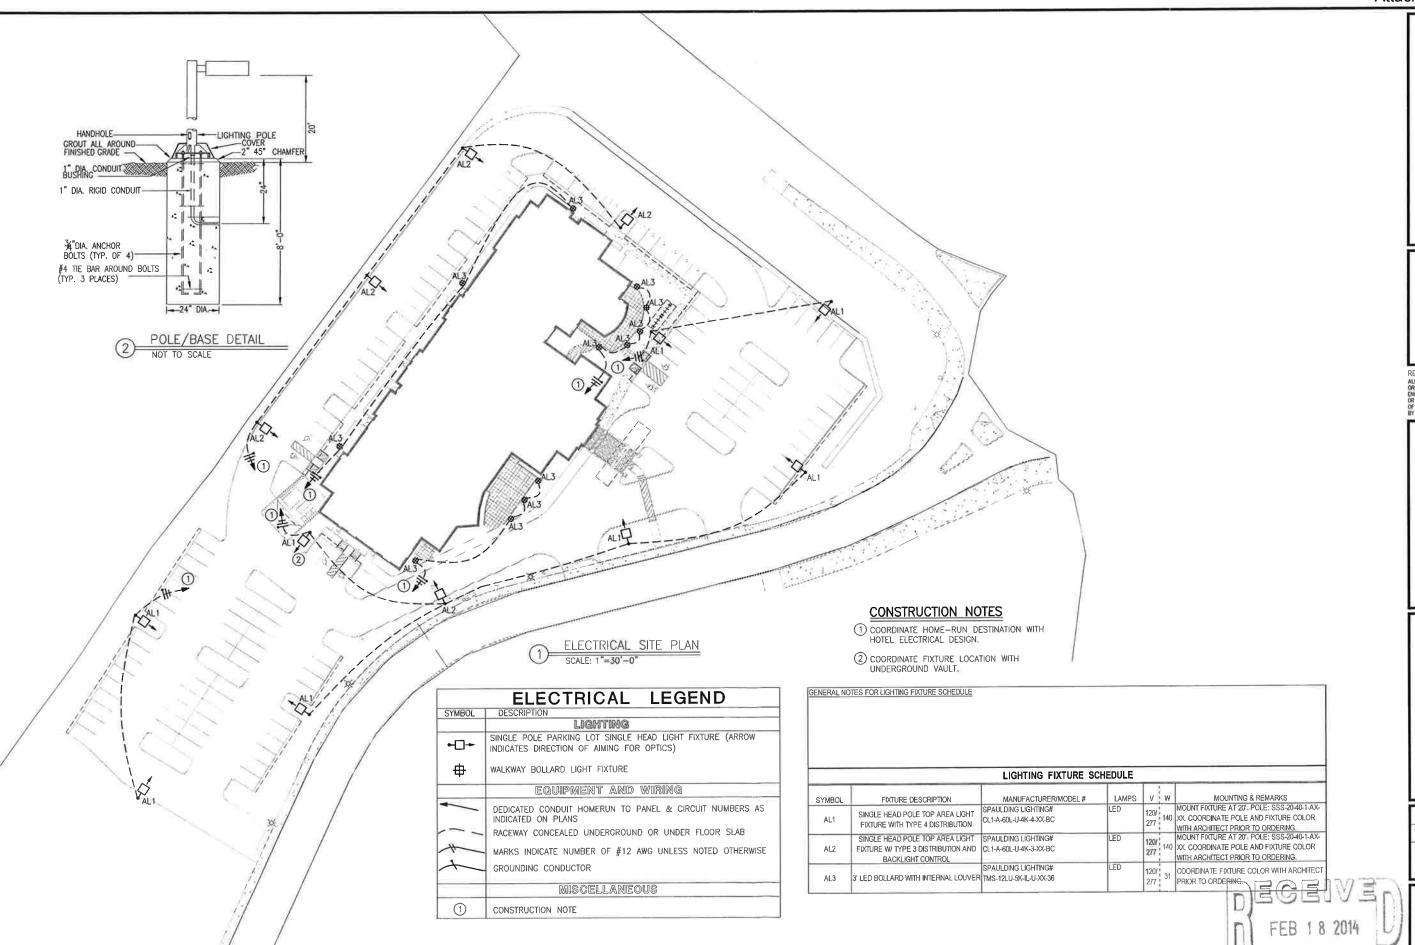

(Y)** for Setback Distances other than 20' shown, multiply actual Setback Distance **(X)** by the following:

| <b>Uniformity Ratio</b> | Factor |
|-------------------------|--------|
| 3:1                     | 1.30   |
| 6:1                     | 1.75   |
| 12:1                    | 2.20   |

Example: 21' Setback, **6:1** desired uniformity,  $Y = 21' \times 1.75$  or **36.75' (36' 9')** 

3:1 Use for optimum visual uniformity on facades, walls or signs 8.5 9.4 8.6 21' 9.6 10,0 8.9 8.9 18' 9.1 15' 10.4 10.4 **Q8 10** 9.8 12 11.7 11.2 22' 9" 11,2 11.7 10.7 9' 13.0 12,3 12.3 13.0 11.0 12.010 12,0 12.8 7.4 3' 7.4 7.6 5 6' 9' 12' 15' 18' 21' 24' - 26′ (Y) -

Use where a slightly noticeable drop in uniformity is acceptable 6:1



Use for area lighting where maximum spacing is desired 12:1





bce engineers, inc.
p:(253) 922-0446
f: (253) 922-0896
6021 12th street east, suite 200, tacoma, wa 98424



REUSE OF DOCUMENTS
ALL MATERIAL HEREIN CONSTITUTES THE
ORIGINAL AND UNFUBLISHED WORK OF THE
ENGINEER AND MAY NOT BE USED, DUPUCANE
OR USED, OSED WITHOUT THE WRITTEN CONSEN
OF THE ENGINEER, COPYRIGHT © 200
BY BCE ENGINEERS, NC. ALL RIGHTS RESERVE

HILTON GARDEN INN

SITE LIGHTING PLAN

DRAWN BY: SW
CHECKED BY: BH
REVISIONS:

E101

DATE: 01-29-2014 CONSTRUCTION SET PROJECT No. 213-115

COMMUNITY PLANNING AND DEVELOPMENT DEPT





## Reduced (11x17 plans)

Hilton Garden Inn Olympia, Wa





We propose to use brick veneer on the base of the building. The brick will extend to a height of 2 ½ stories. Above the brick we propose to use stucco finishes. By using stucco, we have the opport