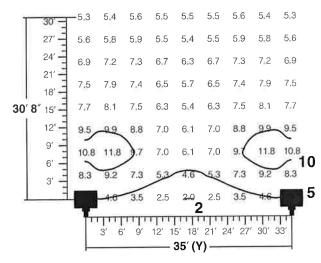

547 36,000 initial lumens ANSI Code M-59

To calculate spacing **(Y)** for Setback Distances other than 20' shown, multiply actual Setback Distance **(X)** by the following:

| <b>Uniformity Ratio</b> | Factor |
|-------------------------|--------|
| 3:1                     | 1.30   |
| 6:1                     | 1.75   |
| 12:1                    | 2.20   |

Example: 21' Setback, **6:1** desired uniformity,  $Y = 21' \times 1.75$  or **36.75' (36' 9')** 

3:1 Use for optimum visual uniformity on facades, walls or signs 8.5 9.4 8.6 21' 9.6 10,0 8.9 8.9 18' 9.1 15' 10.4 10.4 **Q8 10** 9.8 12 11.7 11.2 22' 9" 11,2 11.7 10.7 9' 13.0 12,3 12.3 13.0 11.0 12.010 12,0 12.8 7.4 3' 7.4 7.6 5 6' 9' 12' 15' 18' 21' 24' - 26′ (Y) -

Use where a slightly noticeable drop in uniformity is acceptable 6:1



Use for area lighting where maximum spacing is desired 12:1





bce engineers, inc.
p:(253) 922-0446
f: (253) 922-0896
6021 12th street east, suite 200, tacoma, wa 98424



REUSE OF DOCUMENTS
ALL MATERIAL HEREIN CONSTITUTES THE
ORIGINAL AND UNFUBLISHED WORK OF THE
ENGINEER AND MAY NOT BE USED, DUPUCANE
OR USED, OSED WITHOUT THE WRITTEN CONSEN
OF THE ENGINEER, COPYRIGHT © 200
BY BCE ENGINEERS, NC. ALL RIGHTS RESERVE

HILTON GARDEN INN

SITE LIGHTING PLAN

DRAWN BY: SW
CHECKED BY: BH
REVISIONS:

E101

DATE: 01-29-2014 CONSTRUCTION SET PROJECT No. 213-115

COMMUNITY PLANNING AND DEVELOPMENT DEPT





## Reduced (11x17 plans)

Hilton Garden Inn Olympia, Wa





We propose to use brick veneer on the base of the building. The brick will extend to a height of 2 ½ stories. Above the brick we pr