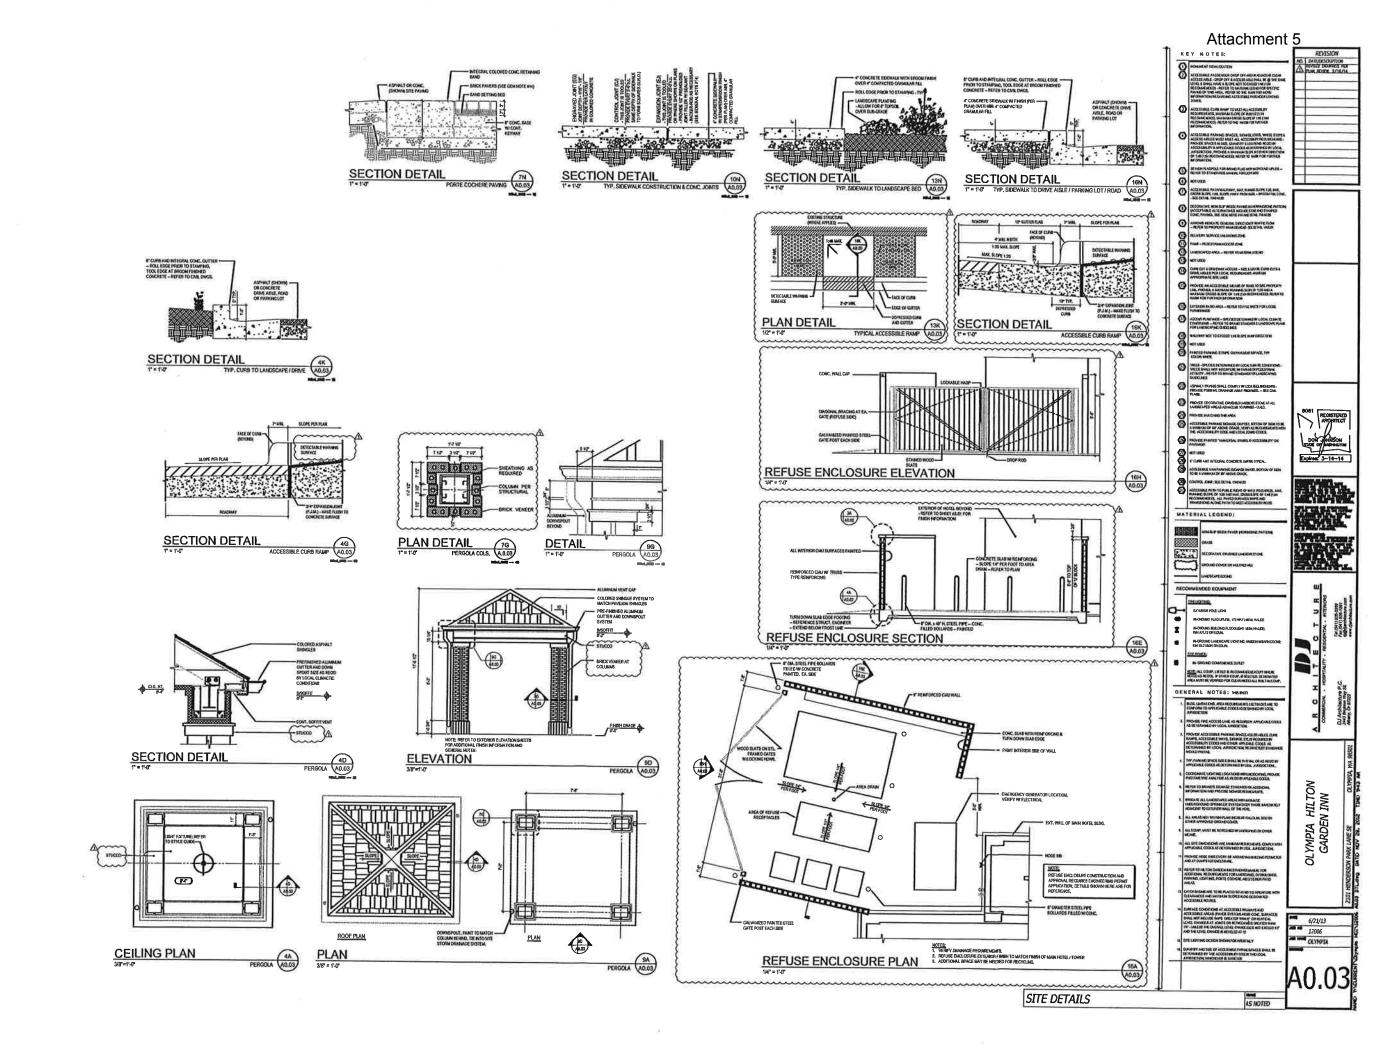

the same elastomeric stucco and will be integral with the overall finish. The cladding system we are proposing is a pre-engineered system that we have used on past projects. It will be installed per the product manufactures specifications and comes with a full warranty from the manufacturer.



To give more interest to the the building at the pedestrian level, we propose to use different colors of brick. The base coursing will be a larger concrete block with heavy texture. There is a soldier course of brick above the cmu that is dark grey. The body of brick will be dark red. The soldier courses above the windows will be dark grey. Also we will have quoins at the corners of the building. The quoins will protrude from the body of the brick and add shadows and additional texture.















# Signage

Sign location plan
Signage details

Hilton Garden Inn Olympia, Wa







LIGHT COLOR BUILDING LETTERS
LIGHT COLORED BUILDING-RED DAY/RED NIGHT

**BUILDING SIGN** 

One on Front Elevation and one on Rear Elevation.
See Building Elevations.



MONUMENT SIGN One at Entry. See Site Plan.







**END VIEW** 

**PAVILION SIGN** 

Located on Front Gable of Pavilion. See Building Elevations.

Hilton Garden Inn, Olympia Building Sign Selections

29.93 SQUARE FEET (2.78.50 M)