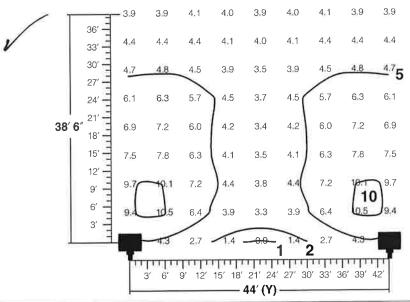

**(Y)** for Setback Distances other than 20' shown, multiply actual Setback Distance **(X)** by the following:

| <b>Uniformity Ratio</b> | Factor |
|-------------------------|--------|
| 3:1                     | 1.30   |
| 6:1                     | 1.75   |
| 12:1                    | 2.20   |

Example: 21' Setback, **6:1** desired uniformity,  $Y = 21' \times 1.75$  or **36.75' (36' 9')** 

3:1 Use for optimum visual uniformity on facades, walls or signs 8.5 9.4 8.6 21' 9.6 10,0 8.9 8.9 18' 9.1 15' 10.4 10.4 **Q8 10** 9.8 12 11.7 11.2 22' 9" 11,2 11.7 10.7 9' 13.0 12,3 12.3 13.0 11.0 12.010 12,0 12.8 7.4 3' 7.4 7.6 5 6' 9' 12' 15' 18' 21' 24' - 26′ (Y) -

Use where a slightly noticeable drop in uniformity is acceptable 6:1



Use for area lighting where maximum spacing is desired 12:1





bce engineers, inc.
p:(253) 922-0446
f: (253) 922-0896
6021 12th street east, suite 200, tacoma, wa 98424



REUSE OF DOCUMENTS
ALL MATERIAL HEREIN CONSTITUTES THE
ORIGINAL AND UNFUBLISHED WORK OF THE
ENGINEER AND MAY NOT BE USED, DUPUCANE
OR USED, OSED WITHOUT THE WRITTEN CONSEN
OF THE ENGINEER, COPYRIGHT © 200
BY BCE ENGINEERS, NC. ALL RIGHTS RESERVE

HILTON GARDEN INN

SITE LIGHTING PLAN

DRAWN BY: SW
CHECKED BY: BH
REVISIONS:

E101

DATE: 01-29-2014 CONSTRUCTION SET PROJECT No. 213-115

COMMUNITY PLANNING AND DEVELOPMENT DEPT





## Reduced (11x17 plans)

Hilton Garden Inn Olympia, Wa





We propose to use brick veneer on the base of the building. The brick will extend to a height of 2 ½ stories. Above the brick we propose to use stucco finishes. By using stucco, we have the oppo