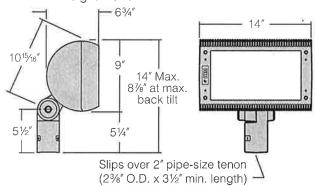

|

### Luminaire Specifications

### **Dimensions**

**AFL10** Models 70 to 150 watt H.I.D. Medium Base Lamps

### with **STANDARD SWIVEL**

EPA: 0.7 (45 tilt) 1.0 (Face on) Maximum weight: 24 lb



**AIMING RANGE** 

May be limited by selected mounting option as shown on pages 48-51

### with OPTIONAL HEAVY DUTY SWIVEL

EPA: 0.8 (45 tilt) 1.1 (Face on)

Maximum weight: 25 lb





SIDE





**FRONT** 

**HEAVY DUTY SWIVEL** 

**Housing:** One-piece die-cast, low copper (<0.6% Cu) aluminum in a cylindrical shape with integral cooling fins over the entire length, and ½" minimum wall thickness. One-piece silicone gasket between housing and door frame concealed when fixture is closed. Concealed integral cast slip hinges with stainless steel pins.

**Door Frame:** One-piece die-cast, low copper (<0.6% Cu) aluminum with integral cooling fins, %" minimum wall thickness, mates with housing to create a continuous cylindrical shape. Concealed integral cast slip hinges allow removal without tools. Stop-arm provided to limit door frame opening. %" thick clear tempered glass lens is sealed to the lens frame by a one-piece silicone gasket. Door frame secures to housing by fou