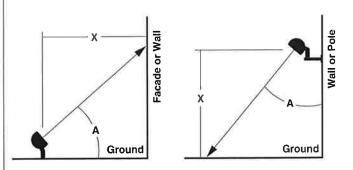

le: 128.0° H x 80.8° V (10% max.)

Beam Angle<sup>2</sup>: 76.0° H x 33.0° V

(50% max.)



#### 400 watt Metal Halide

ED-28 clear mogul base "reduced outer

I.T.L. Test No. 34697 36,000 initial lumens ANSI Code M-59

**I.E.S. Type:** 6H x 5V Field Angle: 128.0° H x 80.0° V (10% max.)

Beam Angle<sup>2</sup>: 86.0° H x 42.0° V



## **Vertical Flood**

## 400MH Isofootcandle Diagrams



#### 400 watt Metal Halide @ 60° Aiming Angle



#### PRORATING CHART

Isofootcandle diagrams shown with 400 watt Metal Halide lamp use the following prorating multipliers for other wattages:

| Lamp  | Initial Lumens | Factor |  |  |
|-------|----------------|--------|--|--|
| 400MH | 36,000         | 1.000  |  |  |
| 250MH | 19,500         | 0.542  |  |  |

#### Aiming Angle (A) see individual diagrams



## 400MH Lateral Spacing

## **Vertical Flood**



#### AFL22/400MH

ED-17 clear medium base I.T.L. Test No. 34547 36,000 initial lumens ANSI Code M-59

To calculate spacing **(Y)** for Setback Distances other than 20' shown, multiply actual Setback Distance **(X)** by the following:

| <b>Uniformity Ratio</b> | Factor |
|-------------------------|--------|
| 3:1                     | 1.30   |
| 6:1                     | 1.75   |
| 12:1                    | 2.20   |

Example: 21' Setback, **6:1** desired uniformity,  $Y = 21' \times 1.75$  or **36.75' (36' 9')** 

3:1 Use for optimum visual uniformity on facades, walls or signs 8.5 9.4 8.6 21' 9.6 10,0 8.9 8.9 18' 9.1 15' 10.4 10.4 **Q8 10** 9.8 12 11.7 11.2 22' 9" 11,2 11.7 10.7 9' 13.0 12,3 12.3 13.0 11.0 12.010 12,0 12.8 7.4 3' 7.4 7.