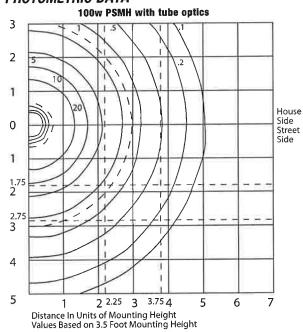

|
| Lamp/Watts    | Input Wattage        | 120V | 208V | 240V | 277V | 347V | 480V |  |
| P50           | 69                   | 1.20 | 0.68 | 0.59 | 0.51 | NA   | NA   |  |
| P70           | 94                   | 1.90 | 1.00 | 0.90 | 0.80 | 0.70 | NA   |  |
| P10           | 129                  | 2.30 | 1.40 | 1.20 | 1.00 | 1.00 | 0.60 |  |
| \$35          | 46                   | 1.40 | NA   | NA   | NA   | NA   | NA   |  |
| \$50          | 62                   | 1.00 | 0.57 | 0.50 | 0.45 | NA   | NA   |  |
| \$70          | 86                   | 1.40 | 0.90 | 0.80 | 0.70 | 0.60 | NA   |  |
| S10           | 115                  | 2.20 | 1.30 | 1.10 | 0.90 | 0.70 | 0.60 |  |
| F42           | 46                   | .38  | .22  | ,13  | .11  | NA   | NA   |  |

#### PHOTOMETRIC DATA







Due to our continued efforts to improve our products, product specifications are subject to change without notice.



# **ALL**SCAPE

100 Craftway Drive Littlestown, PA 17340 Phone: 800 854 8277 Fax: 717 359 9545 allscape@philips.com www.allscape.net

SL-23 FLAG POLE IN-GROUND

**Landscape Areas** Wall Wash Flagpole Lighting **Building Accent Driveway Marker Sign Lighting** 



#### **Specifications**











 $\epsilon$ 

Certifications ETL and CETL listed for wet location, direct burial, and concrete pour. Certified to IP65 and IP67 to ensure protection against the harshest environments. IEC compliant versions available, consult factory.

#### Lamp/Ballast Housing

Compression molded Rhinolite™ composite material, structurally reinforced with glass fibers. Superior resistance to