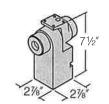

|

### Luminaire Specifications

### **Dimensions**

**AFL10** Models 70 to 150 watt H.I.D. Medium Base Lamps

### with **STANDARD SWIVEL**

EPA: 0.7 (45 tilt) 1.0 (Face on) Maximum weight: 24 lb



**AIMING RANGE** 

May be limited by selected mounting option as shown on pages 48-51

### with OPTIONAL HEAVY DUTY SWIVEL

EPA: 0.8 (45 tilt) 1.1 (Face on)

Maximum weight: 25 lb





SIDE





**FRONT** 

**HEAVY DUTY SWIVEL** 

**Housing:** One-piece die-cast, low copper (<0.6% Cu) aluminum in a cylindrical shape with integral cooling fins over the entire length, and ½" minimum wall thickness. One-piece silicone gasket between housing and door frame concealed when fixture is closed. Concealed integral cast slip hinges with stainless steel pins.

**Door Frame:** One-piece die-cast, low copper (<0.6% Cu) aluminum with integral cooling fins, %" minimum wall thickness, mates with housing to create a continuous cylindrical shape. Concealed integral cast slip hinges allow removal without tools. Stop-arm provided to limit door frame opening. %" thick clear tempered glass lens is sealed to the lens frame by a one-piece silicone gasket. Door frame secures to housing by four stainless