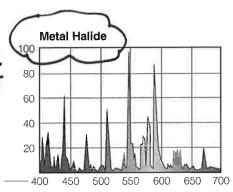

ing luminaires to special applications requirements possible. See pages 3-5 for additional details.



Kim provides the widest range of **Mounting Options** to assure that each luminaire can be mounted rigidly, to preserve aiming and provide years of trouble-free service.



NOTE: Refer to individual series information for specific option and accessory availability.

## Color Effects and Lamp Selection

#### **Lamp Selection**

Lamp selection should be based on the coloration of the target surfaces being lighted. Where the target is predominantly warm in color, such as brick, stone, or earth-tone paint, High Pressure Sodium is appropriate. For whites, cool paint colors, exposed metals such as stainless steel, and for the greens in landscape, Metal Halide may be a more appropriate choice.



Wavelength in nanometers -

The spectral distribution chart at left shows where Metal Halide lamp output is greatest. Note that its output in the red zone, above 600nm, is very weak. This means that this lamp will not render red color well, and will tend to tint whites to appear blue and bluegreen, as this is where the lamps greatest energy is produced.



The spectral distribution chart at left shows where High Pressure Sodium lamp output is greatest. Note that its output below 550nm is very weak. The strong output in the 560nm to 625nm range is what gives this lamp its characteristic yellow-orange color appearance. These lamps will not render blue surface colors well, and will tend to tint whites to a yellow-orange color appearance.

#### **Color Filters**

Color filters can be used to