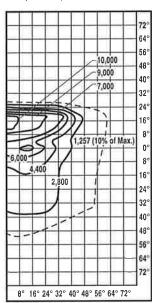

terpolated due to no valid I.E.S. standard.

## Isocandela Diagrams

## Vertical Flood

#### 250 watt High Pressure Sodium

E-18 clear mogul base I.T.L. Test No. 34535 30,000 initial lumens ANSI Code S-50

I.E.S.Type:  $6H \times 4V$ Field Angle: 118.0°H x 71.0°V

Beam Angle<sup>2</sup>: 80.0° H x 16.0° V (50% max.)



#### 400 watt High Pressure Sodium

E-18 clear mogul base I.T.L. Test No. 34541 50,000 initial lumens ANSI Code S-51

I.E.S. Type:  $6H \times 5V$ Field Angle: 116.0°H x 71.0°V

(10% max.)

Beam Angle<sup>2</sup>: 80.0° H x 28.0° V

(50% max.)



#### 250 watt Metal Halide

BT-28 clear mogul base I.T.L. Test No. 34543 19,500 initial lumens ANSI Code M-58

I.E.S. Type: 6H x 5V

Field Angle: 128.0° H x 80.8° V (10% max.)

Beam Angle<sup>2</sup>: 76.0° H x 33.0° V

(50% max.)



#### 400 watt Metal Halide

ED-28 clear mogul base "reduced outer

I.T.L. Test No. 34697 36,000 initial lumens ANSI Code M-59

**I.E.S. Type:** 6H x 5V Field Angle: 128.0° H x 80.0° V (10% max.)

Beam Angle<sup>2</sup>: 86.0° H x 42.0° V



## **Vertical Flood**

## 400MH Isofootcandle Diagrams



#### 400 watt Metal Halide @ 60° Aiming Angle



#### PRORATING CHART

Isofootcandle diagrams shown with 400 watt Metal Halide lamp use the following prorating multipliers for other wattages:

| Lamp  | Initial Lumens | Factor |  |  |
|-------|----------------|--------|--|--|
| 400MH | 36,000         | 1.000  |  |  |
| 250MH | 19,500         | 0.542  |  |  |

#### Aiming Angle (A) see individual diagrams



## 400MH Lateral Spacing

## **Vertical Flood**



#### AFL22/400MH

ED-17 clear medium