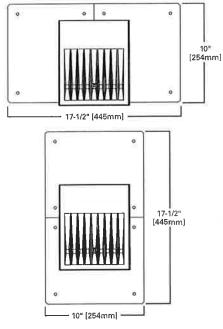

ater than 70% of initial light output after 72,000 hours of operation. Three (3) half-inch NPT threaded conduit entry points allow for thru-branch wiring. Back box is an authorized electrical wiring compartment. Integral LED electronic driver incorporates surge protection. 120-277V 50/60Hz or 347V 60Hz models.

#### Finish

Crosstour is protected with a Super durable TGIC carbon bronze or summit white polyester powder coat paint. Super durable TGIC powder coat paint finishes withstand extreme climate conditions while providing optimal color and gloss retention of the installed life.

#### Warranty

Five-year limited warranty.



### **XTOR** CROSSTOUR LED

APPLICATIONS: WALL / SURFACE POST / BOLLARD LOW LEVEL FLOODLIGHT INVERTED SITE LIGHTING

### DIMENSIONS



#### **ESCUTCHEON PLATES**





#### CERTIFICATION DATA

UL/cUL Wet Location Listed LM79 / LM80 Compliant **ROHS Compliant** ARRA Compliant ADA Compliant NOM Compliant Models IP66 Ingressed Protection Rated Lighting Facts® Registered DesignLights Consortium® Qualified\* Title 24 Compliant

#### TECHNICAL DATA

40°C Maximum Ambient Temperature External Supply Wiring 90°C Minimum

Effective Projected Area: (Sq. Ft.) XTOR1A/XT0R2A=0.34 XTOR3A = 0.45

SHIPPING DATA: Approximate Net Weight: 3.7 - 5.25 lbs. [1.7 - 2.4 kgs.]

#### **LUMEN MAINTENANCE**

| Ambient<br>Temperature | TM-21 Lumen<br>Maintenance<br>(72,000 Hours) | Theoretical L70<br>(Hours) |
|------------------------|----------------------------------------------|----------------------------|
| 10W Model              | )