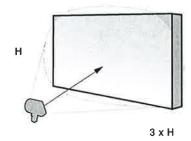

rns will reduce the contrast between illuminated areas and shadowing. However, shadow width will not be reduced, as this is a function of setback distance.



## Floodlighting Effects

#### Flat Lighting

Flat lighting produces a surface that is uniformly illuminated and renders minimal surface texture and shadowing from surface relief. To achieve the best results, maximize setback distances and keep aiming angles to a minimum. For large surfaces, increase pattern overlap to reduce shadowing effects and maintain a Uniformity Ratio of between 3:1 to 4:1. Watch out for window locations, as this effect can produce offensive glare to building occupants. Additionally, reflected glare from luminaires may be visible in windows located at the same elevation as the observer.

#### Single Fixtures



Maximize Setback Distances and minimize aiming angles.

#### **Multiple Fixtures**



Maximize Pattern Overlap to attain a 3:1 Uniformity Ratio.

#### **Surface Modeling**

Surface modeling produces subtle to dramatic modeling of surface detail and texture. For surfaces with deep relief, increase setback distances. Use moderate lateral fixture spacings to control crosslighting. For large surfaces, use moderate spacings between fixtures to attain a uniformity ratio of between 5:1 and 7:1. Watch out for window locations, as this effect can produce offensive glare to building occupants.



#### **Multiple Fixtures**



Utilize moderate fixture spacing to control cross-lighting and attain a minimum **6:1 Uniformity Ratio**.

#### **Surface Texturing**

Grazing is used when the desired effect