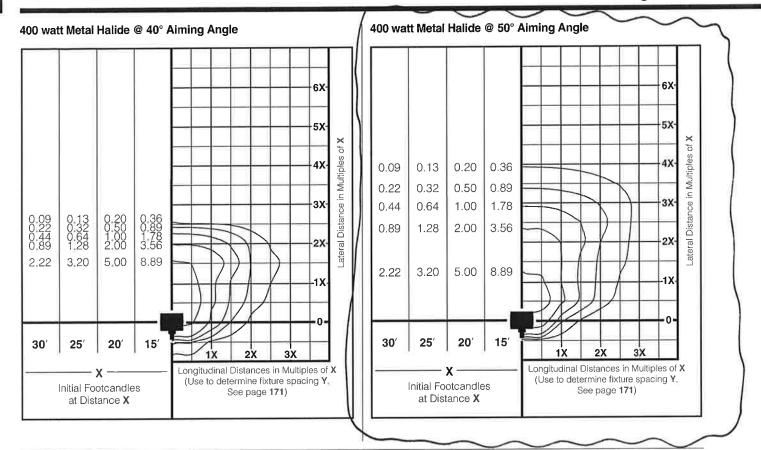

16.0° V (50% max.)



#### 400 watt High Pressure Sodium

E-18 clear mogul base I.T.L. Test No. 34541 50,000 initial lumens ANSI Code S-51

I.E.S. Type:  $6H \times 5V$ Field Angle: 116.0°H x 71.0°V

(10% max.)

Beam Angle<sup>2</sup>: 80.0° H x 28.0° V

(50% max.)



#### 250 watt Metal Halide

BT-28 clear mogul base I.T.L. Test No. 34543 19,500 initial lumens ANSI Code M-58

I.E.S. Type: 6H x 5V

Field Angle: 128.0° H x 80.8° V (10% max.)

Beam Angle<sup>2</sup>: 76.0° H x 33.0° V

(50% max.)



#### 400 watt Metal Halide

ED-28 clear mogul base "reduced outer

I.T.L. Test No. 34697 36,000 initial lumens ANSI Code M-59

**I.E.S. Type:** 6H x 5V Field Angle: 128.0° H x 80.0° V (10% max.)

Beam Angle<sup>2</sup>: 86.0° H x 42.0° V



## **Vertical Flood**

## 400MH Isofootcandle Diagrams



#### 400 watt Metal Halide @ 60° Aiming Angle



#### PRORATING CHART

Isofootcandle diagrams shown with 400 watt Metal Halide lamp use the following prorating multipliers for other wattages:

| Lamp  | Initial Lumens | Factor |  |  |
|-------|----------------|--------|--|--|
| 400MH | 36,000         | 1.000  |  |  |
| 250MH | 19,500         | 0.542  |  |  |

#### Aiming Angle (A) see individual diagrams



## 400MH Lateral Spacing

## **Vertical Flood**



#### AFL22/400MH

ED-17 clear medium base I.T.L. Test No. 34547 36,000 initial lumens ANSI Code M-59

To calculate spacing **(Y)** for Setback Distances other than 20' shown, multiply actual Setback Distance **(X)** by the following:

| <b>Uniformity Ratio</b> | Factor |
|-------------------------|--------|
| 3:1                     |