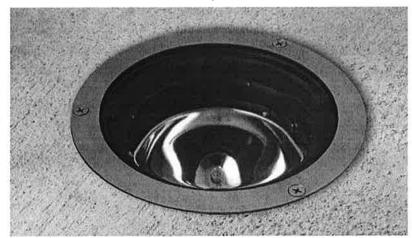

| 1.40 | NA   | NA   | NA   | NA   | NA   |  |
| \$50          | 62                   | 1.00 | 0.57 | 0.50 | 0.45 | NA   | NA   |  |
| \$70          | 86                   | 1.40 | 0.90 | 0.80 | 0.70 | 0.60 | NA   |  |
| S10           | 115                  | 2.20 | 1.30 | 1.10 | 0.90 | 0.70 | 0.60 |  |
| F42           | 46                   | .38  | .22  | ,13  | .11  | NA   | NA   |  |

#### PHOTOMETRIC DATA







Due to our continued efforts to improve our products, product specifications are subject to change without notice.



# **ALL**SCAPE

100 Craftway Drive Littlestown, PA 17340 Phone: 800 854 8277 Fax: 717 359 9545 allscape@philips.com www.allscape.net

SL-23 FLAG POLE IN-GROUND

**Landscape Areas** Wall Wash Flagpole Lighting **Building Accent Driveway Marker Sign Lighting** 



#### **Specifications**











 $\epsilon$ 

Certifications ETL and CETL listed for wet location, direct burial, and concrete pour. Certified to IP65 and IP67 to ensure protection against the harshest environments. IEC compliant versions available, consult factory.

#### Lamp/Ballast Housing

Compression molded Rhinolite™ composite material, structurally reinforced with glass fibers. Superior resistance to ultraviolet degradation and corrosion resistant in harsh environments. Trim Rng (TR) and Debris Cover (DC) supplied standard.

**Splice Compartment** Supplied with two 3/4" NPT conduit entrances. Connection to ballast compartment by way of anti-wicking device. Sealed with gasketed die cast aluminum cover plate. Suitable for through wiring.

Lens Standard 3/8" clear tempered flat bo