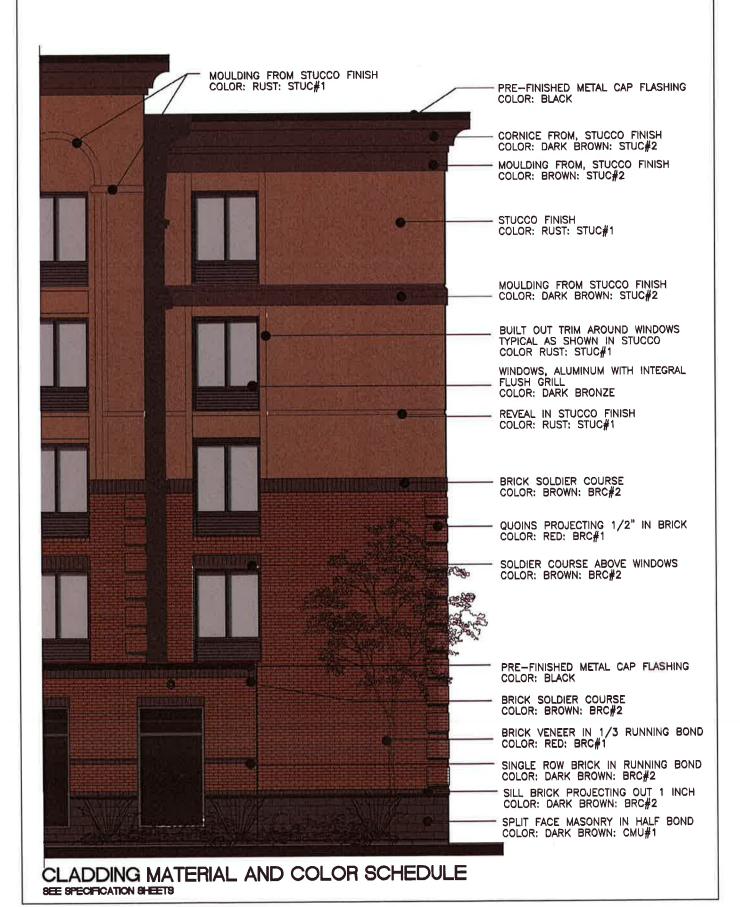

### OLYMPIA HILTON GARDEN INN

PARTIAL WALL ELEVATION

| CONTROL #:           | STUC#1                                     |
|----------------------|--------------------------------------------|
| ITEM:                | Stucco Field Color                         |
| MANUFACTURER:        | Senergy                                    |
| CONTACT INFORMATION: | Salmon Bay Sand & Gravel                   |
|                      | 5228 Shilshole Avenue NorthWest            |
|                      | Seattle, WA 98107                          |
|                      | P: 206.784.1234                            |
|                      | F: 206.781.0984                            |
| WEB ADDRESS:         | http://www.senergy.basf.com                |
| PRODUCT:             | Synthetic Stucco                           |
| COLOR:               | Terra Cotta: Sherwin Williams medium brown |
| SIZE:                | N/A                                        |
| Mortar:              | N/A                                        |

| CONTROL #:           | STUC#2                               |  |
|----------------------|--------------------------------------|--|
| ITEM:                | Stucco Cornice Color                 |  |
| MANUFACTURER:        | Senergy                              |  |
| CONTACT INFORMATION: | Salmon Bay Sand & Gravel             |  |
|                      | 5228 Shilshole Avenue NorthWest      |  |
|                      | Seattle, WA 98107                    |  |
|                      | P: 206.784.1234                      |  |
|                      | F: 206.781.0984                      |  |
| WEB ADDRESS:         | http://www.senergy.basf.com          |  |
| PRODUCT:             | Synthetic Stucco                     |  |
| COLOR:               | Hopsack: Sherwin Williams dark brown |  |
| SIZE:                | N/A                                  |  |
| Mortar:              | N/A                                  |  |

| CONTROL #:           | BRC #1                         |
|----------------------|--------------------------------|
| ITEM:                | Field Brick                    |
| MANUFACTURER:        | Interstate Brick               |
| CONTACT INFORMATION: | 9780 South 5200 West           |
|                      | West Jordan, UT 84081          |
|                      | Toll Free: (800) 233-8654      |
| WEB ADDRESS:         | http://www.interstatebrick.com |
| PRODUCT:             | Brick                          |
| COLOR:               | Autumn Red                     |
| SIZE:                | 2 1/4" Modular                 |
| Mortar:              | Dark Brown                     |

| CONTROL #:           | BRC #2                         |  |
|----------------------|--------------------------------|--|
| ITEM:                | Accent Brick                   |  |
| MANUFACTURER:        | Interstate Brick               |  |
| CONTACT INFORMATION: | 9780 South 5200 West           |  |
|                      | West Jordan, UT 84081          |  |
|                      | Toll Free: (800) 233-8654      |  |
| WEB ADDRESS:         | http://www.interstatebrick.com |  |
| PRODUCT:             | Brick                          |  |
| COLOR:               | Walnut                         |  |
| SIZE:                | 2 1/4" Modular                 |  |
| Mortar:              | Dark Brown                     |  |

| CONTROL #:           | Cmu#1                              |
|----------------------|------------------------------------|
| ITEM:                | Concrete Masonry Unit              |
| MANUFACTURER:        | Willamette Greystone               |
| CONTACT INFORMATION: | 1690 Edgewater St. NW              |
|                      | Salem, OR 97304                    |
|                      | Phone: (503)585-1323               |
|                      | Fax: (503)585-4545                 |
| WEB ADDRESS:         | http://www.willamettegraystone.com |
| PRODUCT:             | Split face                         |
| COLOR:               | Pinot w/ black aggregate           |
| SIZE:                | 8"x8"x16"                          |
| Mortar:              | Dark Brown                         |

NORTH WEST ELEVATION
1/8" = 1"-0"