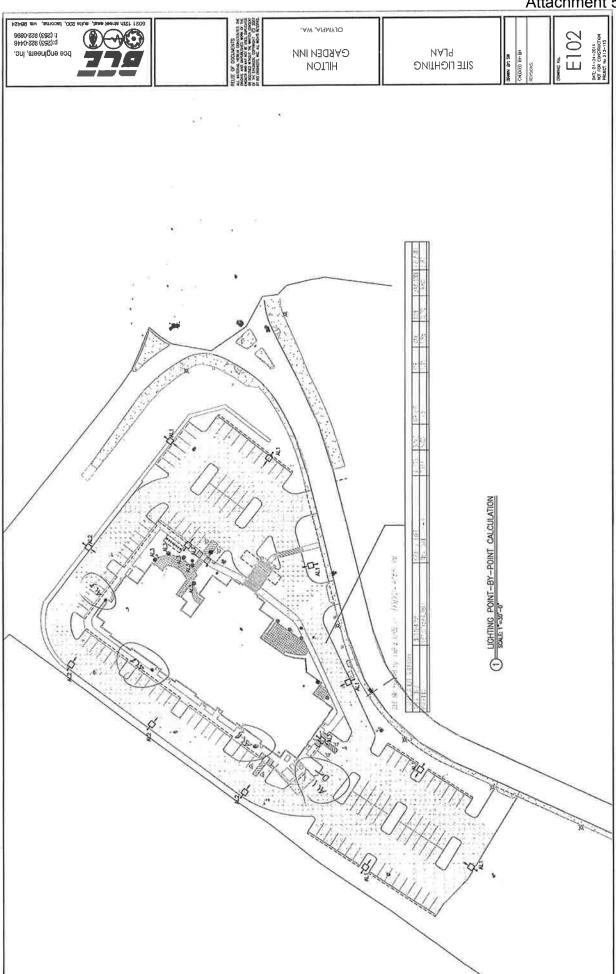

| 20                  | 200 |

| ea                      | Foot Candles | Lux |
|-------------------------|--------------|-----|
| od and Beverage Outlets |              |     |
| Dining Area             | 20           | 200 |
| serving Counter         | 20           | 200 |

| Serving counted                     | OC.          | nne |
|-------------------------------------|--------------|-----|
| Area                                | Foot Candles | Тах |
| Commercial Facilities               | 日本教養 大学をある   |     |
| Sundries/Gift Shop (36"/900 mm AFF) | 30           | 300 |
| Business Center (Countertop)        | 20           | 200 |
| Guest Laundry                       | 30           | 300 |
| Vending Room                        | 30           | 300 |





### IN GROUND . BUILDING FLOOD LIGHT KIM AFL 12'

### Important Features

### Seven Beam Patterns

The nature of floodlighting mandates versatility. The tremendous variety of surfaces and objects to be illuminated is further complicated by variables like fixture location and distance. The **AFL10** Series satisfies this need for flexibility: Seven available beam patterns can be used individually or in combinations to illuminate any object from distances of 3' to 100' - from the **AFL11** Wide Flood to the laser-like accuracy of the **AFL16** Narrow Spot reflector. The **AFL12** Vertical Flood has a unique optical design that is ideal for lighting both vertical and horizontal surfaces with very low brightness above the main beam. All seven beam patterns are the result of precision Kim ref