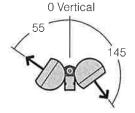

|

### Luminaire Specifications

### **Dimensions**

**AFL10** Models 70 to 150 watt H.I.D. Medium Base Lamps

### with **STANDARD SWIVEL**

EPA: 0.7 (45 tilt) 1.0 (Face on) Maximum weight: 24 lb



**AIMING RANGE** 

May be limited by selected mounting option as shown on pages 48-51

### with OPTIONAL HEAVY DUTY SWIVEL

EPA: 0.8 (45 tilt) 1.1 (Face on)

Maximum weight: 25 lb





SIDE





**FRONT** 

**HEAVY DUTY SWIVEL** 

**Housing:** One-piece die-cast, low copper (<0.6% Cu) aluminum in a cylindrical shape with integral cooling fins over the entire length, and ½" minimum wall thickness. One-piece silicone gasket between housing and door frame concealed when fixture is closed. Concealed integral cast slip hinges with stainless steel pins.

**Door Frame:** One-piece die-cast, low copper (<0.6% Cu) aluminum with integral cooling fins, %" minimum wall thickness, mates with housing to create a continuous cylindrical shape. Concealed integral cast slip hinges allow removal without tools. Stop-arm provided to limit door frame opening. %" thick clear tempered glass lens is sealed to the lens frame by a one-piece silicone gasket. Door frame secures to housing by four