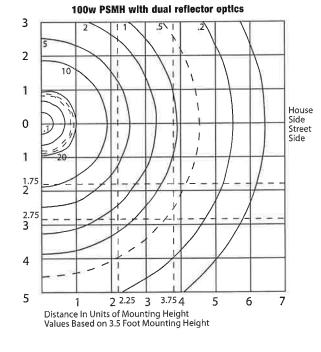

| Lamp/Watts    | Input Wattage        | 120V | 208V | 240V | 277V | 347V | 480V |  |
| P50           | 69                   | 1.20 | 0.68 | 0.59 | 0.51 | NA   | NA   |  |
| P70           | 94                   | 1.90 | 1.00 | 0.90 | 0.80 | 0.70 | NA   |  |
| P10           | 129                  | 2.30 | 1.40 | 1.20 | 1.00 | 1.00 | 0.60 |  |
| \$35          | 46                   | 1.40 | NA   | NA   | NA   | NA   | NA   |  |
| \$50          | 62                   | 1.00 | 0.57 | 0.50 | 0.45 | NA   | NA   |  |
| \$70          | 86                   | 1.40 | 0.90 | 0.80 | 0.70 | 0.60 | NA   |  |
| S10           | 115                  | 2.20 | 1.30 | 1.10 | 0.90 | 0.70 | 0.60 |  |
| F42           | 46                   | .38  | .22  | ,13  | .11  | NA   | NA   |  |

#### PHOTOMETRIC DATA







Due to our continued efforts to improve our products, product specifications are subject to change without notice.



# **ALL**SCAPE

100 Craftway Drive Littlestown, PA 17340 Phone: 800 854 8277 Fax: 717 359 9545 allscape@philips.com www.allscape.net

SL-23 FLAG POLE IN-GROUND

**Landscape Areas** Wall Wash Flagpole Lighting **Building Accent Driveway Marker Sign Lighting** 



#### **Specifications**











 $\epsilon$ 

Certifications ETL and CETL listed for wet location, direct burial, and concrete pour. Certified to IP65 and IP67 to ensure protection against the harshest environments. IEC compliant versions available, consult factory.

#### Lamp/Ballast Housing

Compression molded Rhinolite™ composite material, structurally reinforced with glass fibers. Superior resistance to u