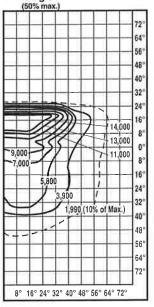

ngle: 118.0°H x 71.0°V

Beam Angle<sup>2</sup>: 80.0° H x 16.0° V (50% max.)



#### 400 watt High Pressure Sodium

E-18 clear mogul base I.T.L. Test No. 34541 50,000 initial lumens ANSI Code S-51

I.E.S. Type:  $6H \times 5V$ Field Angle: 116.0°H x 71.0°V

(10% max.)

Beam Angle<sup>2</sup>: 80.0° H x 28.0° V

(50% max.)



#### 250 watt Metal Halide

BT-28 clear mogul base I.T.L. Test No. 34543 19,500 initial lumens ANSI Code M-58

I.E.S. Type: 6H x 5V

Field Angle: 128.0° H x 80.8° V (10% max.)

Beam Angle<sup>2</sup>: 76.0° H x 33.0° V

(50% max.)



#### 400 watt Metal Halide

ED-28 clear mogul base "reduced outer

I.T.L. Test No. 34697 36,000 initial lumens ANSI Code M-59

**I.E.S. Type:** 6H x 5V Field Angle: 128.0° H x 80.0° V (10% max.)

Beam Angle<sup>2</sup>: 86.0° H x 42.0° V



## **Vertical Flood**

## 400MH Isofootcandle Diagrams



#### 400 watt Metal Halide @ 60° Aiming Angle



#### PRORATING CHART

Isofootcandle diagrams shown with 400 watt Metal Halide lamp use the following prorating multipliers for other wattages:

| Lamp  | Initial Lumens | Factor |  |  |
|-------|----------------|--------|--|--|
| 400MH | 36,000         | 1.000  |  |  |
| 250MH | 19,500         | 0.542  |  |  |

#### Aiming Angle (A) see individual diagrams



## 400MH Lateral Spacing

## **Vertical Flood**



#### AFL22/400MH

ED-17 clear medium base I.T.L. Test No. 34547 36,000 initial lumens ANSI Code M-59

To calculate spacing **(Y)** for Setback Distances other than 20' shown, multiply actual Setback Distance **(X)** by the following:

| <b>Uniformity Ratio</b> | Factor |
|-----