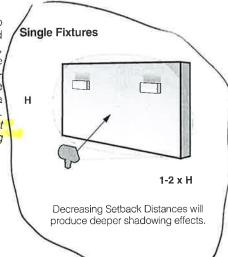

this effect can produce offensive glare to building occupants. Additionally, reflected glare from luminaires may be visible in windows located at the same elevation as the observer.

#### Single Fixtures



Maximize Setback Distances and minimize aiming angles.

#### **Multiple Fixtures**



Maximize Pattern Overlap to attain a 3:1 Uniformity Ratio.

#### **Surface Modeling**

Surface modeling produces subtle to dramatic modeling of surface detail and texture. For surfaces with deep relief, increase setback distances. Use moderate lateral fixture spacings to control crosslighting. For large surfaces, use moderate spacings between fixtures to attain a uniformity ratio of between 5:1 and 7:1. Watch out for window locations, as this effect can produce offensive glare to building occupants.



#### **Multiple Fixtures**



Utilize moderate fixture spacing to control cross-lighting and attain a minimum **6:1 Uniformity Ratio**.

#### **Surface Texturing**

Grazing is used when the desired effect is to dramatically accentuate surface texture and detail. Grazing is accomplished by placing fixtures very close to the surface to be lighted and utilizing very high aiming angles. Kim Horizontal Spot reflectors are specifically designed for this application. To soften the effect, increase setback distances slightly. For large areas, use moderate spacings between fixtures to attain a uniformity ratio of between 5:1 and 7:1. Watch out for deep reliefs and surface detailing, which can create undesirable shadows on the building surface. Consider using fixed hoods to reduce visibility of th