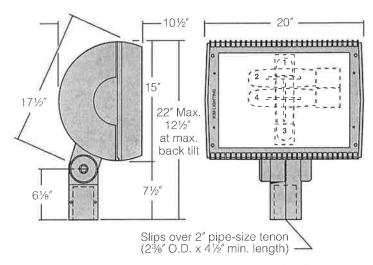

### **Exterior Cladding**

Cladding/Color Schedule

**Material cut sheets** 

**Colored Elevations** 

**Contextual/Historical Reference (Brewery Building)** 

**Hilton Garden Inn** 

Olympia, Wa ECEIVE MAR 3 1 2014