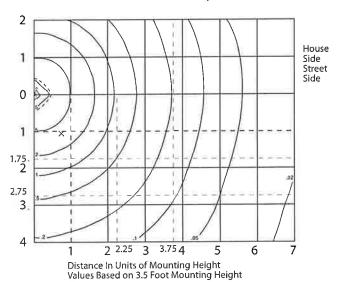

ness LEDs at 700 mA deliver asymmetric distribution at 31w
- · Available in two color correlated temperatures (3500K and 5100K)
- Long life 50,000 hour L70 rated at 25°C

#### LISTINGS:

· Listed to UL1598 for use in wet locations WARRANTY:









1054 mm



140 mm



102 mm 18.6 kg

LED - 24LU optics

DO - Dual reflector with cone (standard)

TO - Tube optics

IL - Internal louver







Features exclusive wiHUBB technology

171 mm

- Wireless system for On/Off and 0-10VDC full range dimming control
- Programmable autonomous operation

#### ORDERING INFORMATION

ORDERING EXAMPLES: TMR-P50-D0-Q-DB-L, TMS-12LU-5K-U-DB



Due to our continued efforts to improve our products, product specifications are subject to change without notice.



TMS-12LU-3K: 12LEDS
ASYMMETRIC DISTRIBUTION, 3000K



TMS-24LU-3K: 24LEDS SYMMETRIC DISTRIBUTION, 3000K



TMR-12LU-5K: 12LEDS



TMR-24LU-5K: 24LEDS SYMMETRIC DISTRIBUTION, 5000K



Due to our continued efforts to improve our products, product specifications are subject to change without notice.



Spaulding Lighting • 701 Millennium Drive • Greenville, SC 29607 • PHONE: 864-678-1000

For more information visit our web site: www.spauldinglighting.com

#### TECHNICAL DATA

| TEMPE BOLLARD | Input Current (amps) |      |      |      |      |      |      |  |
|---------------|----------------------|------|------|------|------|------|------|--|
| Lamp/Watts    | Input Wattage        | 120V | 208V | 240V | 277V | 347V | 480V |  |
| P50           | 69                   | 1.20 | 0.68 | 0.59 | 0.51 | NA   | NA   |  |
| P70           | 94