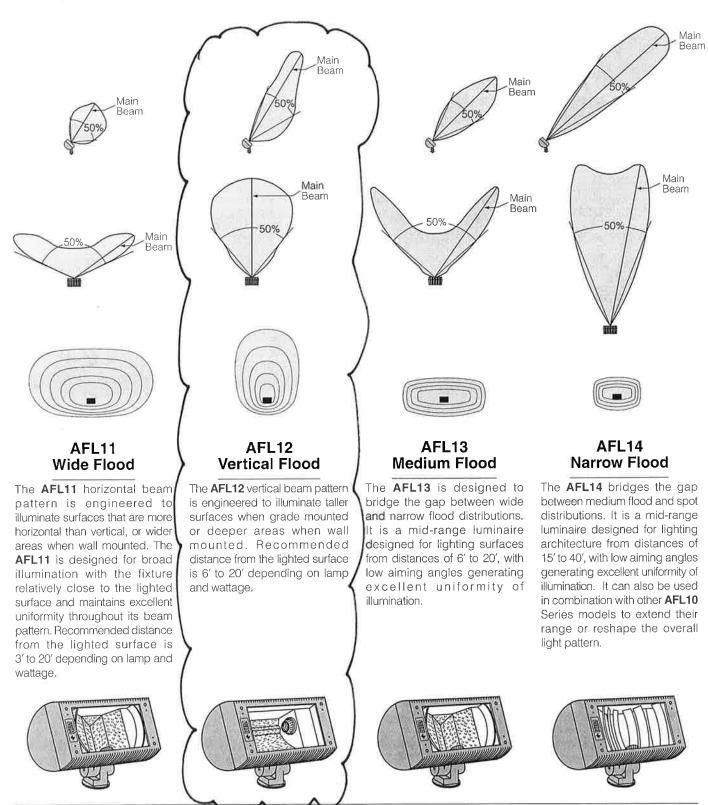

eld is available for applications where vandalism is anticipated. The Color Filter Assembly is designed to be used alone or in conjunction with the Barn Doors, Fixed Hood, or Full Shield. Dynamic floodlighting effects are possible by utilizing any of the color filters specifically engineered for use in high temperature floodlighting applications. See page 47 for details.













### Beam Properties

These illustrations are representations of the beam spreads produced by each optical system. They are intended to help you visualize the performance differences between each model without having to analyze photometric charts. **AFL11** through **AFL15**, and the **AFL17** beam patterns are shown in identical scale. The **AFL16** beam pattern is shown at ½ scale due to page constrictions.



### **Product Structure**



### Ordering Information

Medium Base 70 to 175 Watt



|   | Ordering Example:                                                                                                                     | Fixture Electrical Module Finish Duty Swivel Photocell  AFL11 / 150HPS277 / WH / HPS / A-30  1 2 3 4 5  Standard Fixture and Options Ordered Assembled with Fixture Pixture  Optional Heavy Optional Photocell Options Options Options Options Draw Definition Pixture  Options Draw Definition Pixture  Optional Heavy Optional Fixture Options Draw Definition Pixture  Optional Heavy Optional Photocell Photocell Photocell Options Draw Definition Pixture Options Draw Definitio |
|---|---------------------------------------------------------------------------------------------