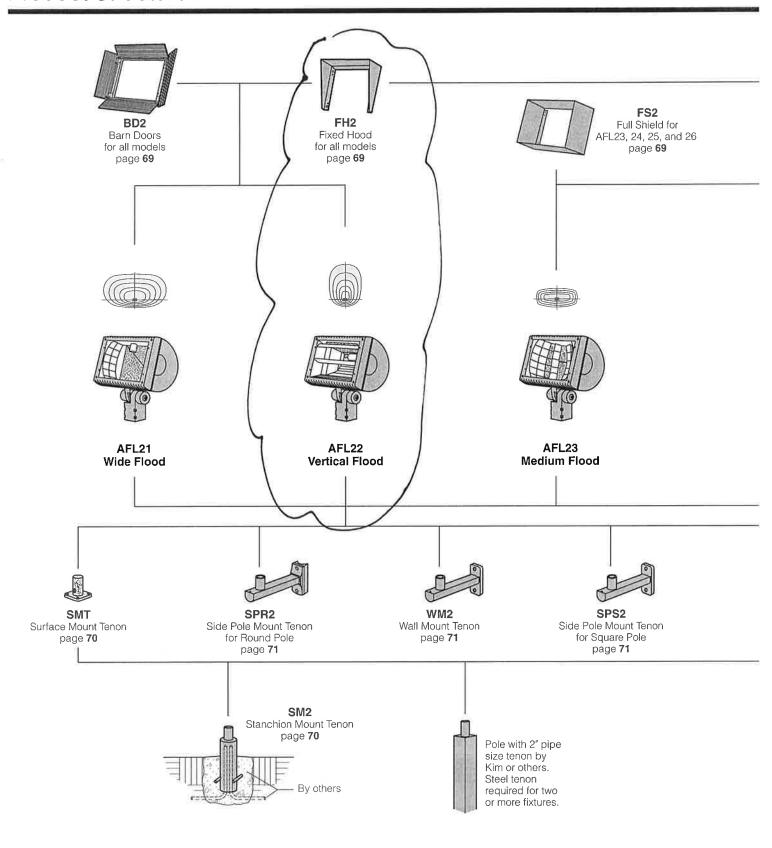

ns where vandalism is anticipated. The Color Filter Assembly is designed to be used alone or in conjunction with the Barn Doors, Fixed Hood, or Full Shield. Dynamic floodlighting effects are possible by utilizing any of the color filters specifically engineered for use in high temperature floodlighting applications. See page 69 for details.

















## Beam Properties

These illustrations are representations of the beam spreads produced by each optical system. They are intended to help you visualize the performance differences between each model without having to analyze photometric charts. **AFL21** through **AFL25**, and the **AFL27** beam patterns are shown in identical scale. The **AFL26** beam pattern is shown at ½ scale due to page constrictions.



## **Product Structure**



## Luminaire Specifications

#### **Dimensions**

AFL20 Models 250 to 400 watt H.I.D. Mogul Base Lamps

EPA: 1.3 (45° tilt) 2.3 (Face on) Maximum weight: 49 lb



SIDE

FRONT



- <sup>1</sup> **AFL21** lamp position (base up)
- <sup>2</sup> **AFL22** lamp position
- <sup>3</sup> **AFL23, 24, 25, 26** lamp position (base down)
- <sup>4</sup>**AFL27** lamp position

Aiming line is always perpendicular to front face of fixture

**Housing:** One-piece die-cast, low copper (<0.6% Cu) aluminum in a cylindrical shape with integral cooling fins over the entire length, and 1/8" minimum wall thickness. One-piece extruded and vulcanized silicone gasket between housing and door frame concealed when fixture is closed. Concealed integral cast slip hinges with stainless steel pins...

**Door Frame:**