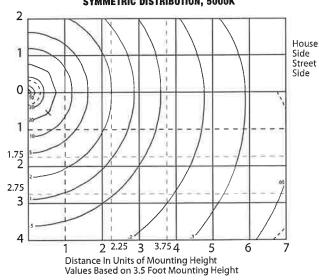

Long life 50,000 hour L70 rated at 25°C

#### LISTINGS:

· Listed to UL1598 for use in wet locations WARRANTY:









1054 mm



140 mm



102 mm 18.6 kg

LED - 24LU optics

DO - Dual reflector with cone (standard)

TO - Tube optics

IL - Internal louver







Features exclusive wiHUBB technology

171 mm

- Wireless system for On/Off and 0-10VDC full range dimming control
- Programmable autonomous operation

#### ORDERING INFORMATION

ORDERING EXAMPLES: TMR-P50-D0-Q-DB-L, TMS-12LU-5K-U-DB



Due to our continued efforts to improve our products, product specifications are subject to change without notice.



TMS-12LU-3K: 12LEDS
ASYMMETRIC DISTRIBUTION, 3000K



TMS-24LU-3K: 24LEDS SYMMETRIC DISTRIBUTION, 3000K



TMR-12LU-5K: 12LEDS



TMR-24LU-5K: 24LEDS SYMMETRIC DISTRIBUTION, 5000K



Due to our continued efforts to improve our products, product specifications are subject to change without notice.



Spaulding Lighting • 701 Millennium Drive • Greenville, SC 29607 • PHONE: 864-678-1000

For more information visit our web site: www.spauldinglighting.com

#### TECHNICAL DATA

| TEMPE BOLLARD | Input Current (amps) |      |      |      |      |      |      |  |
|---------------|----------------------|------|------|------|------|------|------|--|
| Lamp/Watts    | Input Wattage        | 120V | 208V | 240V | 277V | 347V | 480V |  |
| P50           | 69                   | 1.20 | 0.68 | 0.59 | 0.51 | NA   | NA   |  |
| P70           | 94                   | 1.90 | 1.00 | 0.90 | 0.80 | 0.70 | NA   |  |
| P10           | 129                  | 2.30 | 1.40 | 1.20 | 1.00 | 1.00