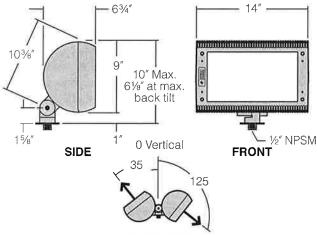

|

### Luminaire Specifications

### **Dimensions**

**AFL10** Models 70 to 150 watt H.I.D. Medium Base Lamps

### with **STANDARD SWIVEL**

EPA: 0.7 (45 tilt) 1.0 (Face on) Maximum weight: 24 lb



**AIMING RANGE** 

May be limited by selected mounting option as shown on pages 48-51

### with OPTIONAL HEAVY DUTY SWIVEL

EPA: 0.8 (45 tilt) 1.1 (Face on)

Maximum weight: 25 lb





SIDE





**FRONT** 

**HEAVY DUTY SWIVEL** 

**Housing:** One-piece die-cast, low copper (<0.6% Cu) aluminum in a cylindrical shape with integral cooling fins over the entire length, and ½" minimum wall thickness. One-piece silicone gasket between housing and door frame concealed when fixture is closed. Concealed integral cast slip hinges with stainless steel pins.

**Door Frame:** One-piece die-cast, low copper (<0.6% Cu) aluminum with integral cooling fins, %" minimum wall thickness, mates with housing to create a continuous cylindrical shape. Concealed integral cast slip hinges allow removal without to