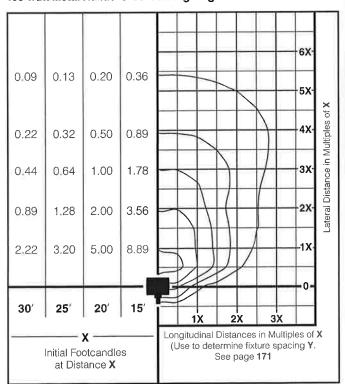

Sodium

E-18 clear mogul base I.T.L. Test No. 34541 50,000 initial lumens ANSI Code S-51

I.E.S. Type:  $6H \times 5V$ Field Angle: 116.0°H x 71.0°V

(10% max.)

Beam Angle<sup>2</sup>: 80.0° H x 28.0° V

(50% max.)



#### 250 watt Metal Halide

BT-28 clear mogul base I.T.L. Test No. 34543 19,500 initial lumens ANSI Code M-58

I.E.S. Type: 6H x 5V

Field Angle: 128.0° H x 80.8° V (10% max.)

Beam Angle<sup>2</sup>: 76.0° H x 33.0° V

(50% max.)



#### 400 watt Metal Halide

ED-28 clear mogul base "reduced outer

I.T.L. Test No. 34697 36,000 initial lumens ANSI Code M-59

**I.E.S. Type:** 6H x 5V Field Angle: 128.0° H x 80.0° V (10% max.)

Beam Angle<sup>2</sup>: 86.0° H x 42.0° V



## **Vertical Flood**

## 400MH Isofootcandle Diagrams



#### 400 watt Metal Halide @ 60° Aiming Angle



#### PRORATING CHART

Isofootcandle diagrams shown with 400 watt Metal Halide lamp use the following prorating multipliers for other wattages:

| Lamp  | Initial Lumens | Factor |  |  |
|-------|----------------|--------|--|--|
| 400MH | 36,000         | 1.000  |  |  |
| 250MH | 19,500         | 0.542  |  |  |

#### Aiming Angle (A) see individual diagrams



## 400MH Lateral Spacing

## **Vertical Flood**



#### AFL22/400MH

ED-17 clear medium base I.T.L. Test No. 34547 36,000 initial lumens ANSI Code M-59

To calculate spacing **(Y)** for Setback Distances other than 20' shown, multiply actual Setback Distance **(X)** by the following:

| <b>Uniformity Ratio</b> | Factor |
|-------------------------|--------|
| 3:1                     | 1.30   |
| 6:1                     | 1.75   |
|