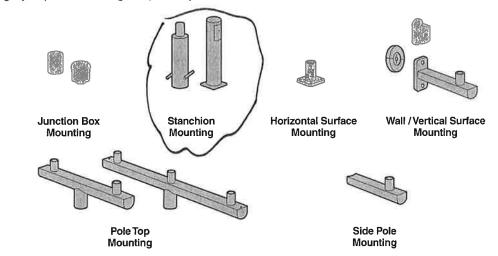

nge to illuminate virtually any surface from very close to long distances.



**Four Luminaire Sizes** provide a range of the most compact fixture scale for the requisite lamp. Fixture sizes range from the smallest (CFL) in Incandescent, Halogen, Compact Fluorescent and H.I.D. lampings to 70 watt, to the largest (AFL20) in H.I.D. lampings up to 400 watt.



Accessories, controlling unwanted lamp visibility, protecting the luminaire from vandalism, or reducing spill light in tight spotlighting distributions, make fine-tuning luminaires to special applications requirements possible. See pages 3-5 for additional details.



Kim provides the widest range of **Mounting Options** to assure that each luminaire can be mounted rigidly, to preserve aiming and provide years of trouble-free service.



NOTE: Refer to individual series information for specific option and accessory availability.

## Color Effects and Lamp Selection

#### **Lamp Selection**

Lamp selection should be based on the coloration of the target surfaces being lighted. Where the target is predominantly warm in color, such as brick, stone, or earth-tone paint, High Pressure Sodium is appropriate. For whites, cool paint colors, exposed metals such as stainless steel, and for the greens in landscape, Metal Halide may be a more appropriate choice.



Wavelength in nanometers -

The spectral distribution chart at left shows where Metal Halide lamp output is greatest. Note that its output in the red zone, above 600nm, is very weak. This means that this lamp will not render red color well, and will tend to tint whites to