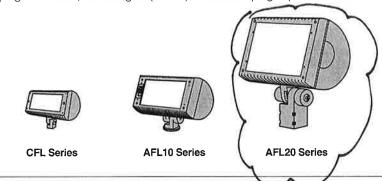

minaire locations that are less than ideal, requiring special optical features.

To satisfy these requirements, **Architectural Floodlighting** demands a wide range of beam distributions. Further, the need to control unwanted lamp visibility, or to produce special architectural effects, such as streaking, and surface grazing, require specialized optical systems and accessories.

Seven Distinct Optical Distributions produce the required range to illuminate virtually any surface from very close to long distances.



**Four Luminaire Sizes** provide a range of the most compact fixture scale for the requisite lamp. Fixture sizes range from the smallest (CFL) in Incandescent, Halogen, Compact Fluorescent and H.I.D. lampings to 70 watt, to the largest (AFL20) in H.I.D. lampings up to 400 watt.



Accessories, controlling unwanted lamp visibility, protecting the luminaire from vandalism, or reducing spill light in tight spotlighting distributions, make fine-tuning luminaires to special applications requirements possible. See pages 3-5 for additional details.



Kim provides the widest range of **Mounting Options** to assure that each luminaire can be mounted rigidly, to preserve aiming and provide years of trouble-free service.



NOTE: Refer to individual series information for specific option and accessory availability.

## Color Effects and Lamp Selection

#### **Lamp Selection**

Lamp selection should be based on the coloration of the target surfaces being lighted. Where the target is predominantly warm in color, such as brick, stone, or earth-tone paint, High Pressure Sodium