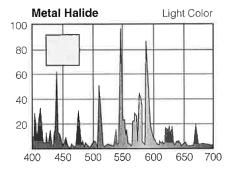

be used to modify lamp coloration, or to add a dramatic color effect to a project. Color filters work simply by blocking some wavelengths of light, and transmitting others. Color filters cannot add color to the light passing through them. Therefore, when using color filters with H.I.D. sources, it is important to select an appropriate source, as it will have a dramatic impact on the appearance of the resulting light output.



The color distribution shown for each filter is a representation of the amount of light transmitted at each wavelength. In this example; the filter will transmit approximately ( • ) 2% of the light passing through it at 450nm, 80% at 550nm, and 90% at 650nm.

Lamp spectral energy distribution will have a dramatic effect on the color transmitted by the color filter.







**Raw Lamp Output** 

Filter Characteristics

Resulting Light Output

## Floodlighting Effects

#### **Setback Distance**

The largest impact of setback distance is on how the surface details of the target will be modeled. The availability of a wide range of complementary optical systems means that the appropriate setback distance can be used to achieve desired shadowing and surface appearance.

#### **Shadow Width and Setback Distance**

Shadowing from surface relief is inversely proportional to setback distance. Shallow setback distances render deeper shadows. As setback distances increase, the depth of shadows is reduced.



#### **Shadows Define Shape and Depth**

Shadowing defines the shape, surface texture and rendered depth of target surfaces. Elimination of all shadowing will