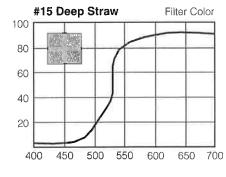

used to modify lamp coloration, or to add a dramatic color effect to a project. Color filters work simply by blocking some wavelengths of light, and transmitting others. Color filters cannot add color to the light passing through them. Therefore, when using color filters with H.I.D. sources, it is important to select an appropriate source, as it will have a dramatic impact on the appearance of the resulting light output.



The color distribution shown for each filter is a representation of the amount of light transmitted at each wavelength. In this example; the filter will transmit approximately ( • ) 2% of the light passing through it at 450nm, 80% at 550nm, and 90% at 650nm.

Lamp spectral energy distribution will have a dramatic effect on the color transmitted by the color filter.







**Raw Lamp Output** 

Filter Characteristics

Resulting Light Output

## Floodlighting Effects

#### **Setback Distance**

The largest impact of setback distance is on how the surface details of the target will be modeled. The availability of a wide range of complementary optical systems means that the appropriate setback distance can be used to achieve desired shadowing and surface appearance.

#### **Shadow Width and Setback Distance**

Shadowing from surface relief is inversely proportional to setback distance. Shallow setback distances render deeper shadows. As setback distances increase, the depth of shadows is reduced.



#### **Shadows Define Shape and Depth**

Shadowing defines the shape, surface texture and rendered depth of target surfaces. Elimination of all shadowing will p