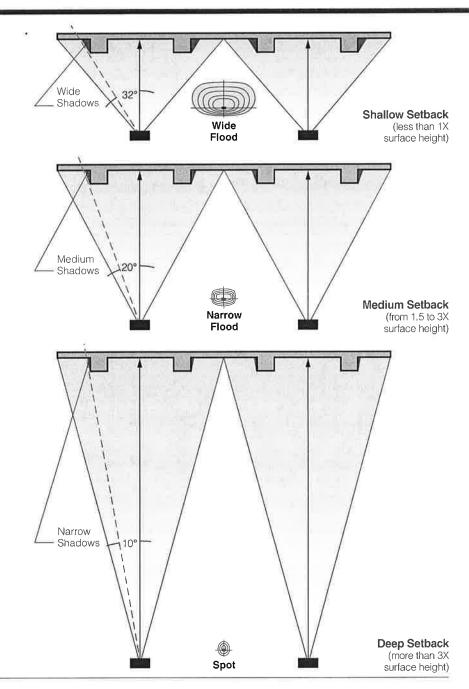

ough it at 450nm, 80% at 550nm, and 90% at 650nm.

Lamp spectral energy distribution will have a dramatic effect on the color transmitted by the color filter.







**Raw Lamp Output** 

Filter Characteristics

Resulting Light Output

## Floodlighting Effects

#### **Setback Distance**

The largest impact of setback distance is on how the surface details of the target will be modeled. The availability of a wide range of complementary optical systems means that the appropriate setback distance can be used to achieve desired shadowing and surface appearance.

#### **Shadow Width and Setback Distance**

Shadowing from surface relief is inversely proportional to setback distance. Shallow setback distances render deeper shadows. As setback distances increase, the depth of shadows is reduced.



#### **Shadows Define Shape and Depth**

Shadowing defines the shape, surface texture and rendered depth of target surfaces. Elimination of all shadowing will produce a surface that appears flat. Conversely deeper, high contrast shadowing produces dramatic effects. Controlling setback distances, and the overlap of beam patterns is the key to producing a desired result.

#### Pattern Overlap

Increasing the overlap between adjacent beam patterns will reduce the contrast between illuminated areas and shadowing. However, shadow width will not be reduced, as this is a function of setback distance.



## Floodlighting Effects

#### Flat Lighting

Flat lighting produces a surface that is uniformly illuminated and renders minimal surface texture and shadowing from surface relief. To achieve the