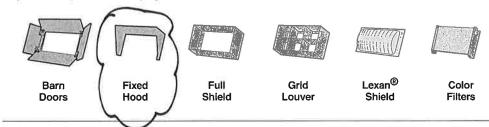

itectural effects, such as streaking, and surface grazing, require specialized optical systems and accessories.

Seven Distinct Optical Distributions produce the required range to illuminate virtually any surface from very close to long distances.



**Four Luminaire Sizes** provide a range of the most compact fixture scale for the requisite lamp. Fixture sizes range from the smallest (CFL) in Incandescent, Halogen, Compact Fluorescent and H.I.D. lampings to 70 watt, to the largest (AFL20) in H.I.D. lampings up to 400 watt.



Accessories, controlling unwanted lamp visibility, protecting the luminaire from vandalism, or reducing spill light in tight spotlighting distributions, make fine-tuning luminaires to special applications requirements possible. See pages 3-5 for additional details.



Kim provides the widest range of **Mounting Options** to assure that each luminaire can be mounted rigidly, to preserve aiming and provide years of trouble-free service.



NOTE: Refer to individual series information for specific option and accessory availability.

## Color Effects and Lamp Selection

#### **Lamp Selection**

Lamp selection should be based on the coloration of the target surfaces being lighted. Where the target is predominantly warm in color, such as brick, stone, or earth-tone paint, High Pressure Sodium is appropriate. For whites, cool paint colors, exposed metals such as stainless steel, and for the greens in landscape, Metal Halide may be a more appropriate choice.



Wavelength in nanometers -

The spectral distribution chart at left shows where Metal Halide lamp o