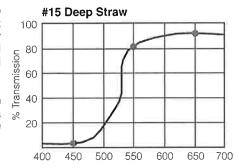

ressure Sodium lamp output is greatest. Note that its output below 550nm is very weak. The strong output in the 560nm to 625nm range is what gives this lamp its characteristic yellow-orange color appearance. These lamps will not render blue surface colors well, and will tend to tint whites to a yellow-orange color appearance.

#### **Color Filters**

Color filters can be used to modify lamp coloration, or to add a dramatic color effect to a project. Color filters work simply by blocking some wavelengths of light, and transmitting others. Color filters cannot add color to the light passing through them. Therefore, when using color filters with H.I.D. sources, it is important to select an appropriate source, as it will have a dramatic impact on the appearance of the resulting light output.



The color distribution shown for each filter is a representation of the amount of light transmitted at each wavelength. In this example; the filter will transmit approximately ( • ) 2% of the light passing through it at 450nm, 80% at 550nm, and 90% at 650nm.

Lamp spectral energy distribution will have a dramatic effect on the color transmitted by the color filter.







**Raw Lamp Output** 

Filter Characteristics

Resulting Light Output

## Floodlighting Effects

#### **Setback Distance**

The largest impact of setback distance is on how the surface details of the target will be modeled. The availability of a wide range of complementary optical systems means that the appropriate setback distance can be used to achieve desired shadowing and surface appearance.

#### **Shadow Width and