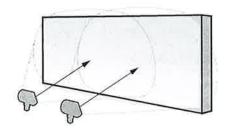

width will not be reduced, as this is a function of setback distance.



## Floodlighting Effects

#### Flat Lighting

Flat lighting produces a surface that is uniformly illuminated and renders minimal surface texture and shadowing from surface relief. To achieve the best results, maximize setback distances and keep aiming angles to a minimum. For large surfaces, increase pattern overlap to reduce shadowing effects and maintain a Uniformity Ratio of between 3:1 to 4:1. Watch out for window locations, as this effect can produce offensive glare to building occupants. Additionally, reflected glare from luminaires may be visible in windows located at the same elevation as the observer.

#### Single Fixtures



Maximize Setback Distances and minimize aiming angles.

#### **Multiple Fixtures**



Maximize Pattern Overlap to attain a 3:1 Uniformity Ratio.

#### **Surface Modeling**

Surface modeling produces subtle to dramatic modeling of surface detail and texture. For surfaces with deep relief, increase setback distances. Use moderate lateral fixture spacings to control crosslighting. For large surfaces, use moderate spacings between fixtures to attain a uniformity ratio of between 5:1 and 7:1. Watch out for window locations, as this effect can produce offensive glare to building occupants.



#### **Multiple Fixtures**



Utilize moderate fixture spacing to control cross-lighting and attain a minimum **6:1 Uniformity Ratio**.

#### **Surface Texturing**

Grazing is used when the desired effect is to dramatically accentuate surface texture and detail. Grazing is accomplished by