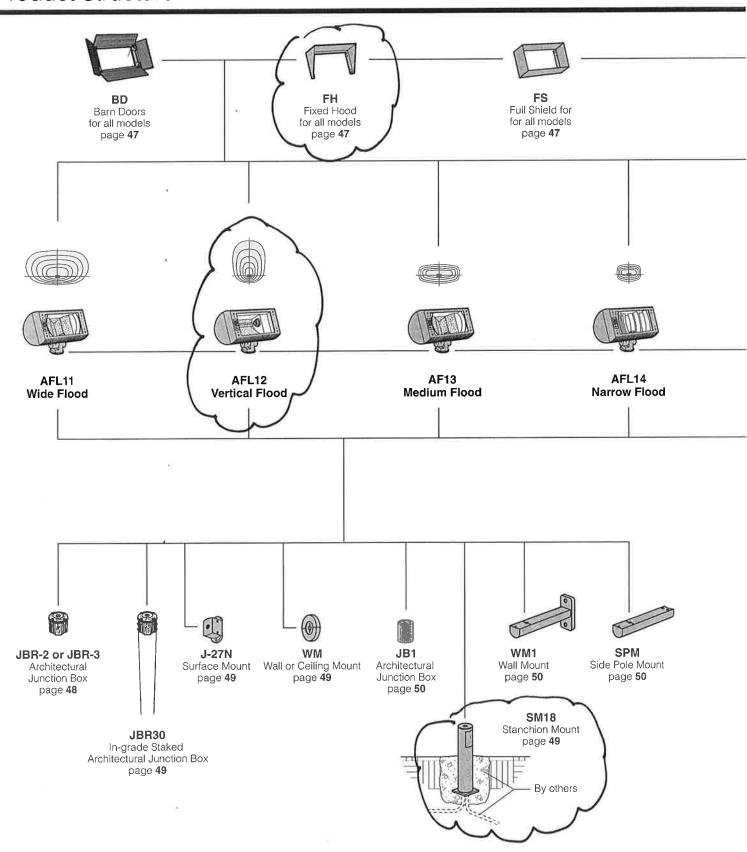

ions where vandalism is anticipated. The Color Filter Assembly is designed to be used alone or in conjunction with the Barn Doors, Fixed Hood, or Full Shield. Dynamic floodlighting effects are possible by utilizing any of the color filters specifically engineered for use in high temperature floodlighting applications. See page 47 for details.













### Beam Properties

These illustrations are representations of the beam spreads produced by each optical system. They are intended to help you visualize the performance differences between each model without having to analyze photometric charts. **AFL11** through **AFL15**, and the **AFL17** beam patterns are shown in identical scale. The **AFL16** beam pattern is shown at ½ scale due to page constrictions.



### **Product Structure**



### Ordering Information

Medium Base 70 to 175 Watt



|   | Ordering Example:                                                                                                                     | Fixture Electrical Module Finish Duty Swivel Photocell  AFL11 / 150HPS277 / WH / HPS / A-30  1 2 3 4 5  Standard Fixture and Options Ordered Assembled with Fixture Pixture  Optional Heavy Optional Photocell Options Options Options Options Draw Definition Pixture  Options Draw Definition Pixture  Optional Heavy Optional Fixture Options Draw Definition Pixture  Optional Heavy Optional Photocell Photocell Photocell Options Draw Definition Pixture Options Draw Definitio |
|---|--------------------------------------------------------------------------------------------------------------------------