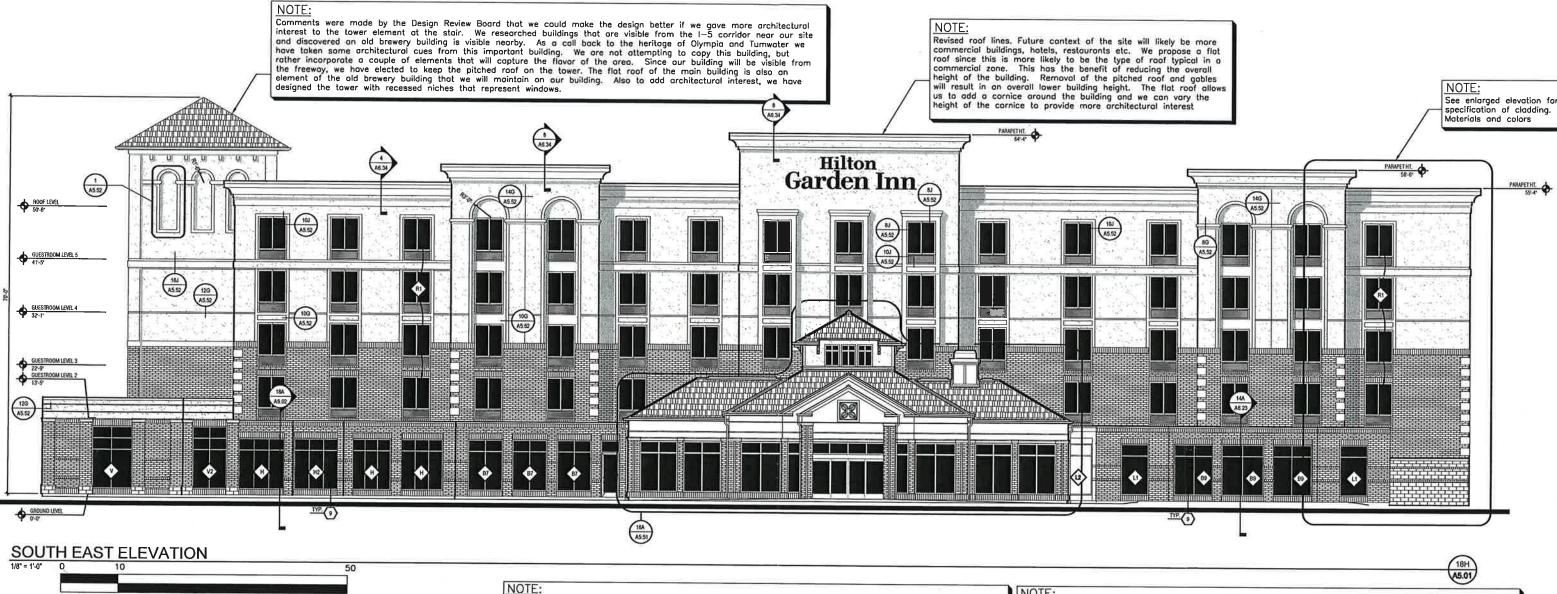

0 12.8 7.4 3' 7.4 7.6 5 6' 9' 12' 15' 18' 21' 24' - 26′ (Y) -

Use where a slightly noticeable drop in uniformity is acceptable 6:1



Use for area lighting where maximum spacing is desired 12:1





bce engineers, inc.
p:(253) 922-0446
f: (253) 922-0896
6021 12th street east, suite 200, tacoma, wa 98424



REUSE OF DOCUMENTS
ALL MATERIAL HEREIN CONSTITUTES THE
ORIGINAL AND UNFUBLISHED WORK OF THE
ENGINEER AND MAY NOT BE USED, DUPUCANE
OR USED, OSED WITHOUT THE WRITTEN CONSEN
OF THE ENGINEER, COPYRIGHT © 200
BY BCE ENGINEERS, NC. ALL RIGHTS RESERVE

HILTON GARDEN INN

SITE LIGHTING PLAN

DRAWN BY: SW
CHECKED BY: BH
REVISIONS:

E101

DATE: 01-29-2014 CONSTRUCTION SET PROJECT No. 213-115

COMMUNITY PLANNING AND DEVELOPMENT DEPT





## Reduced (11x17 plans)

Hilton Garden Inn Olympia, Wa





We propose to use brick veneer on the base of the building. The brick will extend to a height of 2 ½ stories. Above the brick we propose to use stucco finishes. By using stucco, we have the opportunity to add architectural trim around the windows. Building out around the windows allows us to add elements that are similar to the windows in the old brewery building. Stucco gives us more opportunity to add arches and other elements that are difficult to do with wood siding.

#### NOTE:

The stucco we propose is a hybrid system. This is not EIFS. The assembly consists of a layer of cement board over the sheathing. Mesh and cement are then troweled over the cement board. The final coat of cement is a synthetic elastomeric cement product that has integral color and has elastomeric properties t