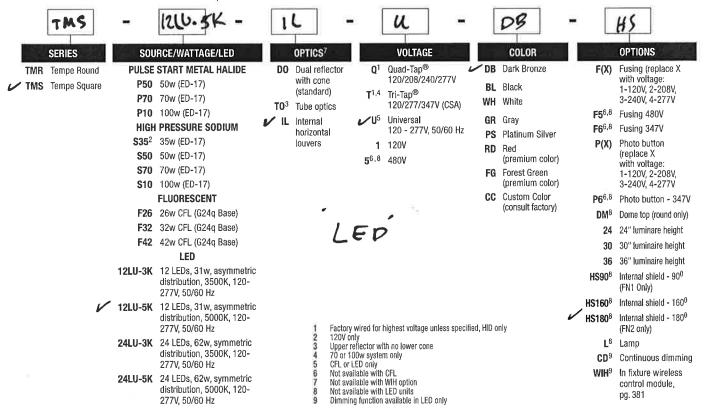

ssembly adjustment for ideal placement and aiming of asymmetric light pattern
- · 24 high brightness LEDs at 500 mA deliver symmetric distribution at 46w
- . 12 high brightness LEDs at 700 mA deliver asymmetric distribution at 31w
- · Available in two color correlated temperatures (3500K and 5100K)
- Long life 50,000 hour L70 rated at 25°C

#### LISTINGS:

· Listed to UL1598 for use in wet locations WARRANTY:









1054 mm



140 mm



102 mm 18.6 kg

LED - 24LU optics

DO - Dual reflector with cone (standard)

TO - Tube optics

IL - Internal louver







Features exclusive wiHUBB technology

171 mm

- Wireless system for On/Off and 0-10VDC full range dimming control
- Programmable autonomous operation

#### ORDERING INFORMATION

ORDERING EXAMPLES: TMR-P50-D0-Q-DB-L, TMS-12LU-5K-U-DB



Due to our continued efforts to improve our products, product specifications are subject to change without notice.



TMS-12LU-3K: 12LEDS
ASYMMETRIC DISTRIBUTION, 3000K



TMS-24LU-3K: 24LEDS SYMMETRIC DISTRIBUTION, 3000K



TMR-12LU-5K: 12LEDS



TMR-24LU-5K: 24LEDS SYMMETRIC DISTRIBUTION, 5000K



Due to our continued efforts to improve our products, product specifications are subject to change without notice.



Spaulding Lighting • 701 Millennium Drive • Greenville, SC 29607 • PHONE: 864-678-1000

For more information visit our web site: www.spauldinglighting.com

#### TECHNICAL DATA

| TEMPE BOLLARD | Input Current (amps) |      |      |      |      |      |      |  |
|---------------|----------------------|------|------|------|------|------|------|--|
| Lamp/Watts    | Input Wattag