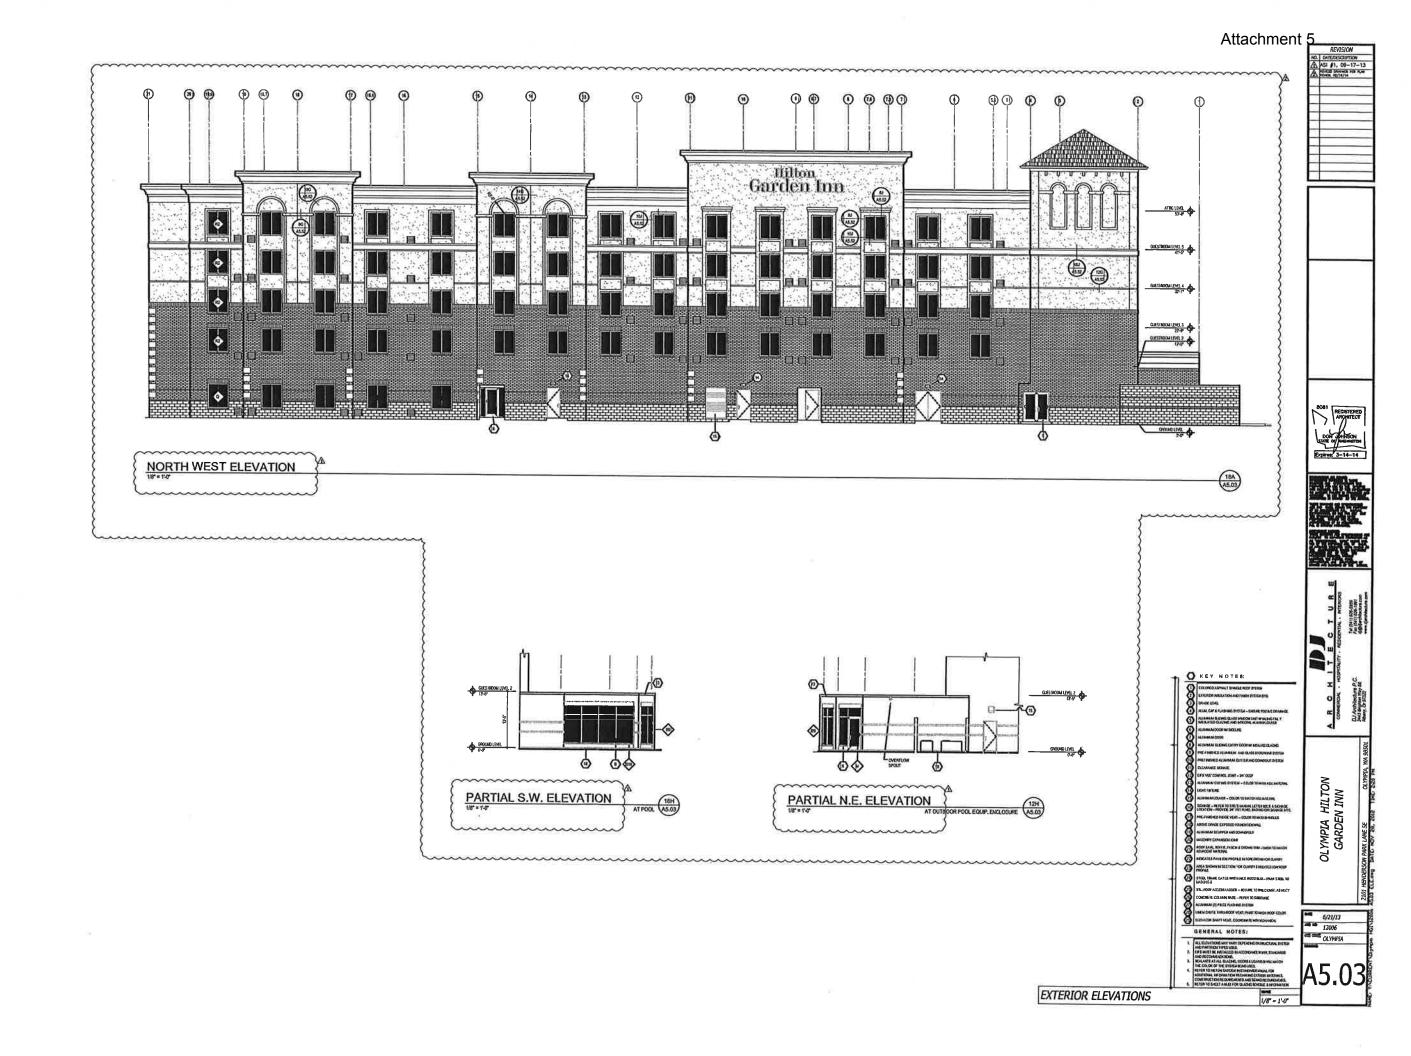

d with the same elastomeric stucco and will be integral with the overall finish. The cladding system we are proposing is a pre-engineered system that we have used on past projects. It will be installed per the product manufactures specifications and comes with a full warranty from the manufacturer.



To give more interest to the the building at the pedestrian level, we propose to use different colors of brick. The base coursing will be a larger concrete block with heavy texture. There is a soldier course of brick above the cmu that is dark grey. The body of brick will be dark red. The soldier courses above the windows will be dark grey. Also we will have quoins at the corners of the building. The quoins will protrude from the body of the brick and add shadows and additional texture.















# Signage

Sign location plan
Signage details

Hilton Garden Inn Olympia, Wa







LIGHT COLOR BUILDING LETTERS
LIGHT COLORED BUILDING-RED DAY/RED NIGHT

**BUILDING SIGN** 

One on Front Elevation and one on Rear Elevation.
See Building Elevations.



MONUMENT SIGN One at Entry. See Site Plan.







**END VIEW** 

**PAVILION SIGN** 

Located on Front Gable of Pavilion. See Building Elevations.

Hilton Garden Inn, Olympia Building Sign Selections

29.93 SQUARE FEET (2.78.50 M)