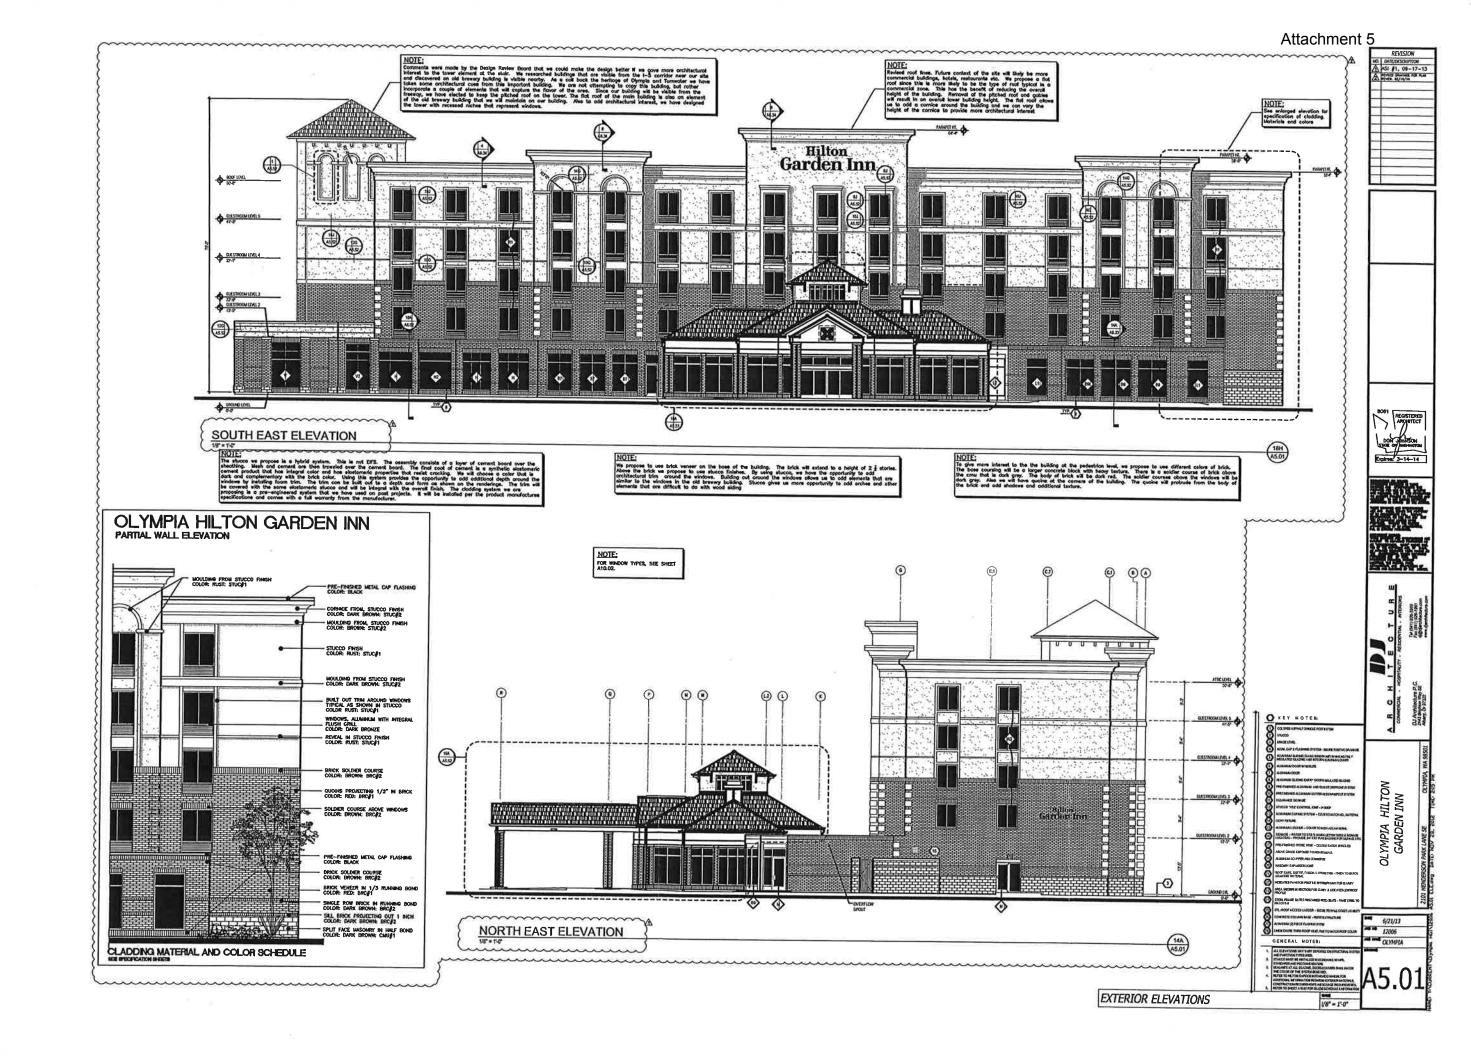

### **Exterior Cladding**

Cladding/Color Schedule

**Material cut sheets** 

**Colored Elevations** 

**Contextual/Historical Reference (Brewery Building)** 

**Hilton Garden Inn** 

Olympia, Wa ECEIVE MAR 3 1 2014

### OLYMPIA HILTON GARDEN INN

PARTIAL WALL ELEVATION

| CONTROL #:           | STUC#1                                     |
|----------------------|--------------------------------------------|
| ITEM:                | Stucco Field Color                         |
| MANUFACTURER:        | Senergy                                    |
| CONTACT INFORMATION: | Salmon Bay Sand & Gravel                   |
|                      | 5228 Shilshole Avenue NorthWest            |
|                      | Seattle, WA 98107                          |
|                      | P: 206.784.1234                            |
|                      | F: 206.781.0984                            |
| WEB ADDRESS:         | http://www.senergy.basf.com                |
| PRODUCT:             | Synthetic Stucco                           |
| COLOR:               | Terra Cotta: Sherwin Williams medium brown |
| SIZE:                | N/A                                        |
| Mortar:              | N/A                                        |

| CONTROL #:           | STUC#2                               |  |
|----------------------|--------------------------------------|--|
| ITEM:                | Stucco Cornice Color                 |  |
| MANUFACTURER:        | Senergy                              |  |
| CONTACT INFORMATION: | Salmon Bay Sand & Gravel             |  |
|                      | 5228 Shilshole Avenue NorthWest      |  |
|                      | Seattle, WA 98107                    |  |
|                      | P: 206.784.1234                      |  |
|                      | F: 206.781.0984                      |  |
| WEB ADDRESS:         | http://www.senergy.basf.com          |  |
| PRODUCT:             | Synthetic Stucco                     |  |
| COLOR:               | Hopsack: Sherwin Williams dark brown |  |
| SIZE:                | N/A                                  |  |
| Mortar:              | N/A                                  |  |

| CONTROL #:           | BRC #1                         |
|----------------------|--------------------------------|
| ITEM:                | Field Brick                    |
| MANUFACTURER:        | Interstate Brick               |
| CONTACT INFORMATION: | 9780 South 5200 West           |
|                      | West Jordan, UT 84081          |
|                      | Toll Free: (800) 233-8654      |
| WEB ADDRESS:         | http://www.interstatebrick.com |
| PRODUCT:             | Brick                          |
| COLOR:               | Autumn Red                     |
| SIZE:                | 2 1/4" Modular                 |
| Mortar:              | Dark Brown                     |

| CONTROL #:           | BRC #2                         |  |
|----------------------|--------------------------------|--|
| ITEM:                | Accent Brick                   |  |
| MANUFACTURER:        | Interstate Brick               |  |
| CONTACT INFORMATION: | 9780 South 5200 West           |  |
|                      | West Jordan, UT 84081          |  |
|                      | Toll Free: (800) 233-8654      |  |
| WEB ADDRESS:         | http://www.interstatebrick.com |  |
| PRODUCT:             | Brick                          |  |
| COLOR:               | Walnut                         |  |
| SIZE:                | 2 1/4" Modular                 |  |
| Mortar:              | Dark Brown                     |  |

| CONTROL #:           | Cmu#1                              |
|----------------------|------------------------------------|
| ITEM:                | Concrete Masonry Unit              |
| MANUFACTURER:        | Willamette Greystone               |
| CONTACT INFORMATION: | 1690 Edgewater St. NW              |
|                      | Salem, OR 97304                    |
|                      | Phone: (503)585-1323               |
|                      | Fax: (503)585-4545                 |
| WEB ADDRESS:         | http://www.willamettegraystone.com |
| PRODUCT:             | Split face                         |
| COLOR:               | Pinot w/ black aggregate           |
| SIZE:                | 8"x8"x16"                          |
| Mortar:              | Dark Brown                         |

NORTH WEST ELEVATION
1/8" = 1"-0"