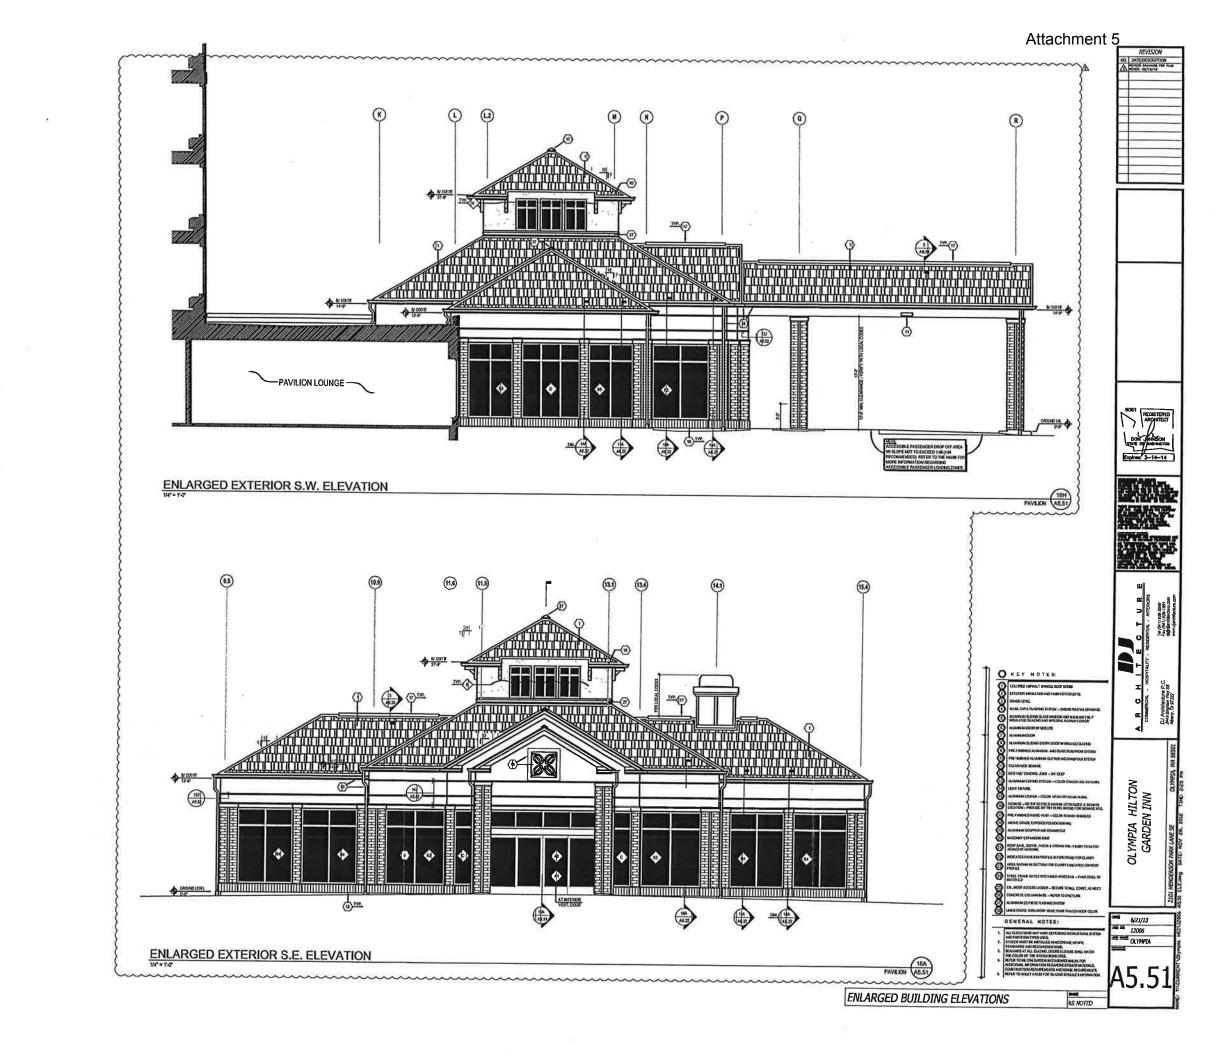

with the same elastomeric stucco and will be integral with the overall finish. The cladding system we are proposing is a pre-engineered system that we have used on past projects. It will be installed per the product manufactures specifications and comes with a full warranty from the manufacturer.



To give more interest to the the building at the pedestrian level, we propose to use different colors of brick. The base coursing will be a larger concrete block with heavy texture. There is a soldier course of brick above the cmu that is dark grey. The body of brick will be dark red. The soldier courses above the windows will be dark grey. Also we will have quoins at the corners of the building. The quoins will protrude from the body of the brick and add shadows and additional texture.















# Signage

Sign location plan
Signage details

Hilton Garden Inn Olympia, Wa







LIGHT COLOR BUILDING LETTERS
LIGHT COLORED BUILDING-RED DAY/RED NIGHT

**BUILDING SIGN** 

One on Front Elevation and one on Rear Elevation.
See Building Elevations.



MONUMENT SIGN One at Entry. See Site Plan.







**END VIEW** 

**PAVILION SIGN** 

Located on Front Gable of Pavilion. See Building Elevations.

Hilton Garden Inn, Olympia Building Sign Selections

29.93 SQUARE FEET (2.78.50 M)