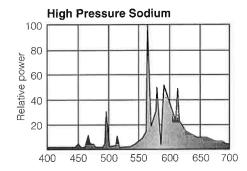

lability.

## Color Effects and Lamp Selection

#### **Lamp Selection**

Lamp selection should be based on the coloration of the target surfaces being lighted. Where the target is predominantly warm in color, such as brick, stone, or earth-tone paint, High Pressure Sodium is appropriate. For whites, cool paint colors, exposed metals such as stainless steel, and for the greens in landscape, Metal Halide may be a more appropriate choice.



Wavelength in nanometers -

The spectral distribution chart at left shows where Metal Halide lamp output is greatest. Note that its output in the red zone, above 600nm, is very weak. This means that this lamp will not render red color well, and will tend to tint whites to appear blue and bluegreen, as this is where the lamps greatest energy is produced.



The spectral distribution chart at left shows where High Pressure Sodium lamp output is greatest. Note that its output below 550nm is very weak. The strong output in the 560nm to 625nm range is what gives this lamp its characteristic yellow-orange color appearance. These lamps will not render blue surface colors well, and will tend to tint whites to a yellow-orange color appearance.

#### **Color Filters**

Color filters can be used to modify lamp coloration, or to add a dramatic color effect to a project. Color filters work simply by blocking some wavelengths of light, and transmitting others. Color filters cannot add color to the light passing through them. Therefore, when using color filters with H.I.D. sources, it is important to select an appropriate source, as it will have a dramat