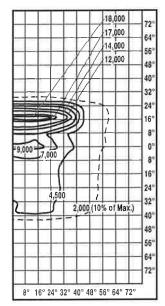

greater than **3:1**.

Example:

If X = 10', Y would = 30'





For facade, wall, or sign lighting where a slight noticeable drop in illumination between fixtures is acceptable, use **6:1** uniformity.

Example:

If X = 10', Y would = 60'



If X = 10', Y would = 120'

All Initial Lumen values shown are approximate and may vary from one manufacturer to another. Consult lamp manufacturer's data for exact lumen and life data.

Beam Angle: Horizontal and vertical beam spreads interpolated due to no valid I.E.S. standard.

## Isocandela Diagrams

## Vertical Flood

#### 250 watt High Pressure Sodium

E-18 clear mogul base I.T.L. Test No. 34535 30,000 initial lumens ANSI Code S-50

I.E.S.Type:  $6H \times 4V$ Field Angle: 118.0°H x 71.0°V

Beam Angle<sup>2</sup>: 80.0° H x 16.0° V (50% max.)



#### 400 watt High Pressure Sodium

E-18 clear mogul base I.T.L. Test No. 34541 50,000 initial lumens ANSI Code S-51

I.E.S. Type:  $6H \times 5V$ Field Angle: 116.0°H x 71.0°V

(10% max.)

Beam Angle<sup>2</sup>: 80.0° H x 28.0° V

(50% max.)



#### 250 watt Metal Halide

BT-28 clear mogul base I.T.L. Test No. 34543 19,500 initial lumens ANSI Code M-58

I.E.S. Type: 6H x 5V

Field Angle: 128.0° H x 80.8° V (10% max.)

Beam Angle<sup>2</sup>: 76.0° H x 33.0° V

(50% max.)



#### 400 watt Metal Halide

ED-28 clear mogul base "reduced outer

I.T.L. Test No. 34697 36,000 initial lumens ANSI Code M-59

**I.E.S. Type:** 6H x 5V Field Angle: 128.0° H x 80.0° V (10% max.)

Beam Angle<sup>2</sup>: 86.0° H x 42.0° V



## **Vertical Flood**

## 400MH Isofootcandle Diagrams



#### 400 watt Meta