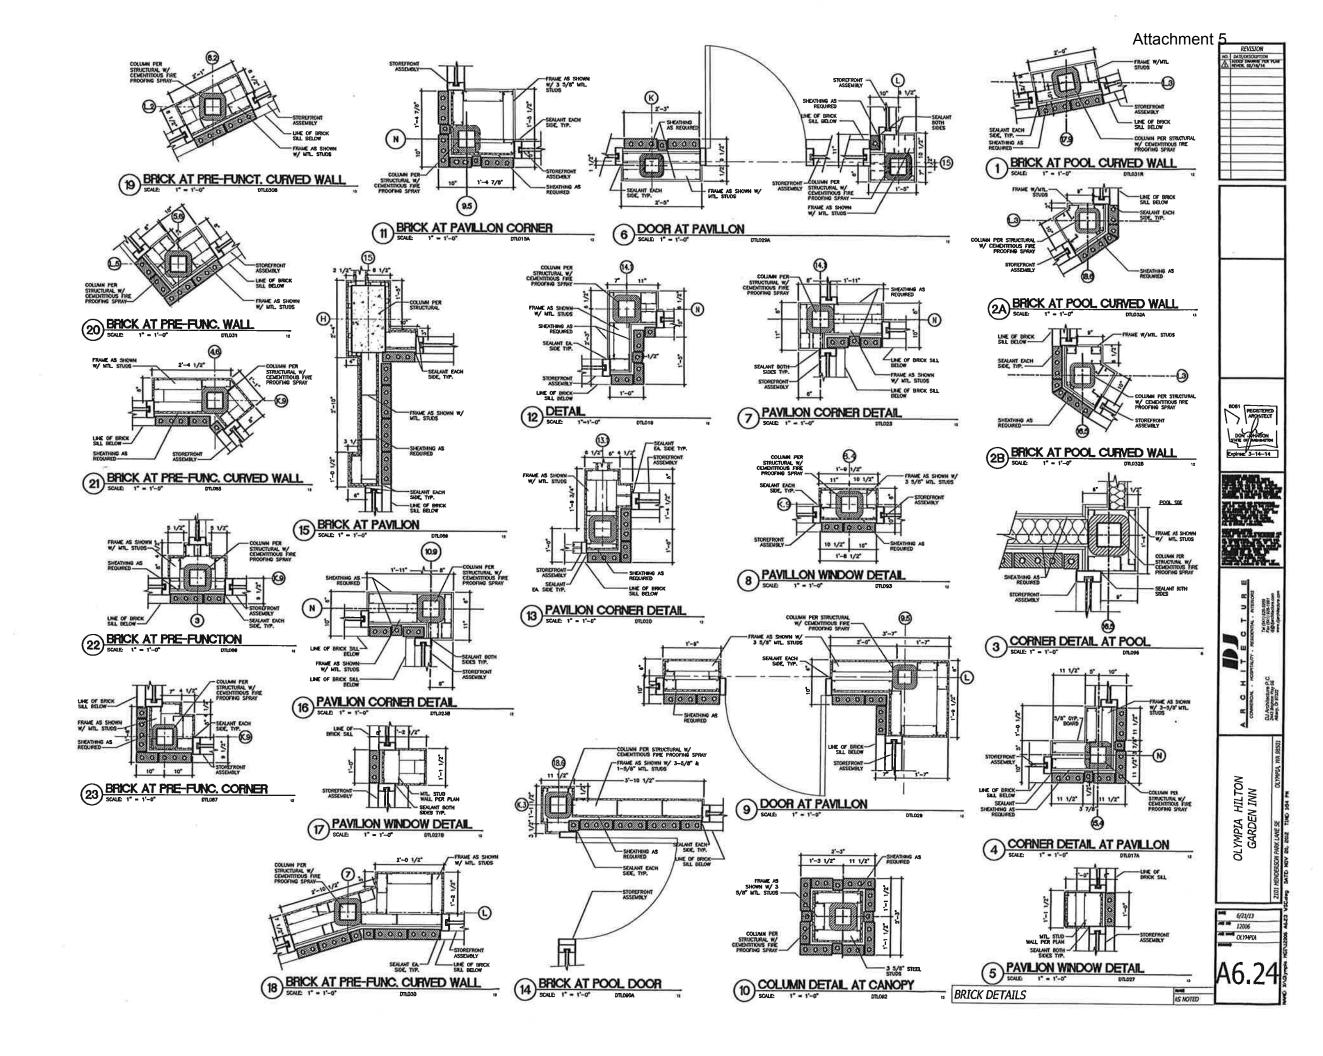

th the same elastomeric stucco and will be integral with the overall finish. The cladding system we are proposing is a pre-engineered system that we have used on past projects. It will be installed per the product manufactures specifications and comes with a full warranty from the manufacturer.



To give more interest to the the building at the pedestrian level, we propose to use different colors of brick. The base coursing will be a larger concrete block with heavy texture. There is a soldier course of brick above the cmu that is dark grey. The body of brick will be dark red. The soldier courses above the windows will be dark grey. Also we will have quoins at the corners of the building. The quoins will protrude from the body of the brick and add shadows and additional texture.















# Signage

Sign location plan
Signage details

Hilton Garden Inn Olympia, Wa







LIGHT COLOR BUILDING LETTERS
LIGHT COLORED BUILDING-RED DAY/RED NIGHT

**BUILDING SIGN** 

One on Front Elevation and one on Rear Elevation.
See Building Elevations.



MONUMENT SIGN One at Entry. See Site Plan.







**END VIEW** 

**PAVILION SIGN** 

Located on Front Gable of Pavilion. See Building Elevations.

Hilton Garden Inn, Olympia Building Sign Selections

29.93 SQUARE FEET (2.78.50 M)