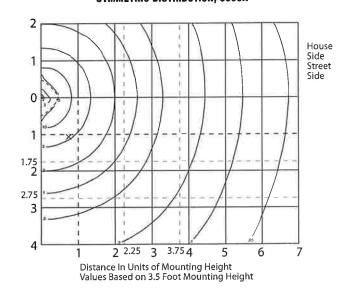

t 31w
- · Available in two color correlated temperatures (3500K and 5100K)
- Long life 50,000 hour L70 rated at 25°C

#### LISTINGS:

· Listed to UL1598 for use in wet locations WARRANTY:









1054 mm



140 mm



102 mm 18.6 kg

LED - 24LU optics

DO - Dual reflector with cone (standard)

TO - Tube optics

IL - Internal louver







Features exclusive wiHUBB technology

171 mm

- Wireless system for On/Off and 0-10VDC full range dimming control
- Programmable autonomous operation

#### ORDERING INFORMATION

ORDERING EXAMPLES: TMR-P50-D0-Q-DB-L, TMS-12LU-5K-U-DB



Due to our continued efforts to improve our products, product specifications are subject to change without notice.



TMS-12LU-3K: 12LEDS
ASYMMETRIC DISTRIBUTION, 3000K



TMS-24LU-3K: 24LEDS SYMMETRIC DISTRIBUTION, 3000K



TMR-12LU-5K: 12LEDS



TMR-24LU-5K: 24LEDS SYMMETRIC DISTRIBUTION, 5000K



Due to our continued efforts to improve our products, product specifications are subject to change without notice.



Spaulding Lighting • 701 Millennium Drive • Greenville, SC 29607 • PHONE: 864-678-1000

For more information visit our web site: www.spauldinglighting.com

#### TECHNICAL DATA

| TEMPE BOLLARD | Input Current (amps) |      |      |      |      |      |      |  |
|---------------|----------------------|------|------|------|------|------|------|--|
| Lamp/Watts    | Input Wattage        | 120V | 208V | 240V | 277V | 347V | 480V |  |
| P50           | 69                   | 1.20 | 0.68 | 0.59 | 0.51 | NA   | NA   |  |
| P70           | 94                   | 1.90 | 1.00 | 0.90 | 0.80 | 0.70 | NA   |