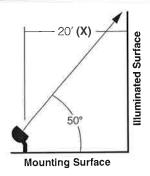

</sup>: 76.0° H x 33.0° V

(50% max.)



#### 400 watt Metal Halide

ED-28 clear mogul base "reduced outer

I.T.L. Test No. 34697 36,000 initial lumens ANSI Code M-59

**I.E.S. Type:** 6H x 5V Field Angle: 128.0° H x 80.0° V (10% max.)

Beam Angle<sup>2</sup>: 86.0° H x 42.0° V



## **Vertical Flood**

## 400MH Isofootcandle Diagrams



#### 400 watt Metal Halide @ 60° Aiming Angle



#### PRORATING CHART

Isofootcandle diagrams shown with 400 watt Metal Halide lamp use the following prorating multipliers for other wattages:

| Lamp  | Initial Lumens | Factor |  |  |
|-------|----------------|--------|--|--|
| 400MH | 36,000         | 1.000  |  |  |
| 250MH | 19,500         | 0.542  |  |  |

#### Aiming Angle (A) see individual diagrams



## 400MH Lateral Spacing

## **Vertical Flood**



#### AFL22/400MH

ED-17 clear medium base I.T.L. Test No. 34547 36,000 initial lumens ANSI Code M-59

To calculate spacing **(Y)** for Setback Distances other than 20' shown, multiply actual Setback Distance **(X)** by the following:

| <b>Uniformity Ratio</b> | Factor |
|-------------------------|--------|
| 3:1                     | 1.30   |
| 6:1                     | 1.75   |
| 12:1                    | 2.20   |

Example: 21' Setback, **6:1** desired uniformity,  $Y = 21' \times 1.75$  or **36.75' (36' 9')** 

3:1 Use for optimum visual uniformity on facades, walls or signs 8.5 9.4 8.6 21' 9.6 10,0 8.9 8.9 18' 9.1 15' 10.4 10.4 **Q8 10** 9.8 12 11.7 11.2 22' 9" 11,2 11.7 10.7 9' 13.0 12,3 12.3 13.0 11.0 12.010 12,0 12.8 7.4 3' 7.4 7.6 5 6' 9' 12' 15' 18' 21' 24' - 26′ (Y) -

Use wher