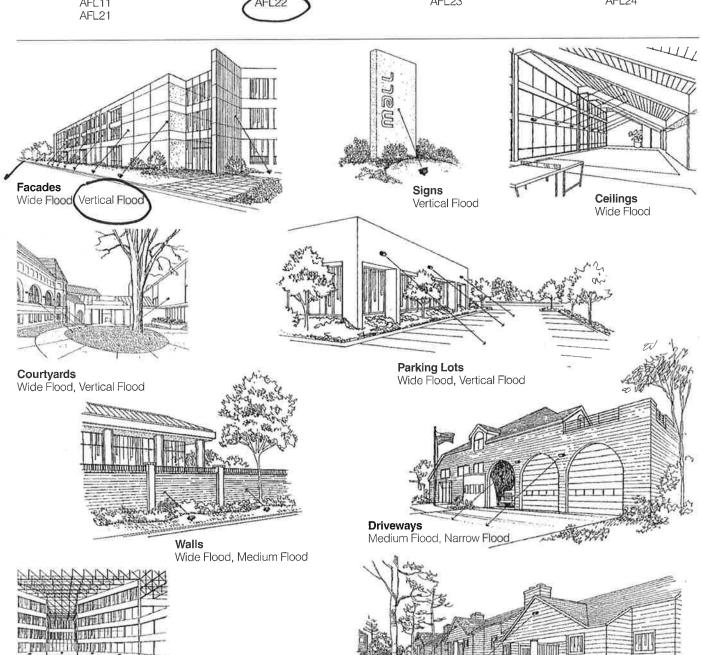

often the effect, increase setback distances slightly. For large areas, use moderate spacings between fixtures to attain a uniformity ratio of between 5:1 and 7:1. Watch out for deep reliefs and surface detailing, which can create undesirable shadows on the building surface. Consider using fixed hoods to reduce visibility of the fixture lens(es).

#### Single Fixtures



Minimize Setback Distances and maximize aiming angles. The closer the fixtures are to the surface, the greater the surface texture will be accentuated

#### **Multiple Fixtures**



Utilize moderate fixture spacing to control cross-lighting and attain a minimum 6:1 Uniformity Ratio.

## Application Guide



Wide Flood CFL1 AFL11 AFL21



**Vertical Flood** AFL22



Medium Flood AFL13 AFL23



**Narrow Flood** AFL14 AFL24





Atriums Medium Flood



## WALL WASHER LIGHTS

## Important Features

#### Seven Beam Patterns

The nature of floodlighting mandates versatility. The tremendous variety of surfaces and objects to be illuminated is further complicated by variables like fixture location and distance. The AFL20 Series satisfies this need for flexibility: Seven available beam patterns can be used individually or in combinations to illuminate any object from distances of 10' to 150' - from the AFL21 Wide Flood to the laser-like accuracy of the AFL26 Narrow Spot reflector. The AFL22 Vertical Flood has a unique optical design that is ideal for lighting both vertical and horizontal surfaces with very low brightness above the main beam. All seven beam patterns are the result of precision Kim reflector systems t