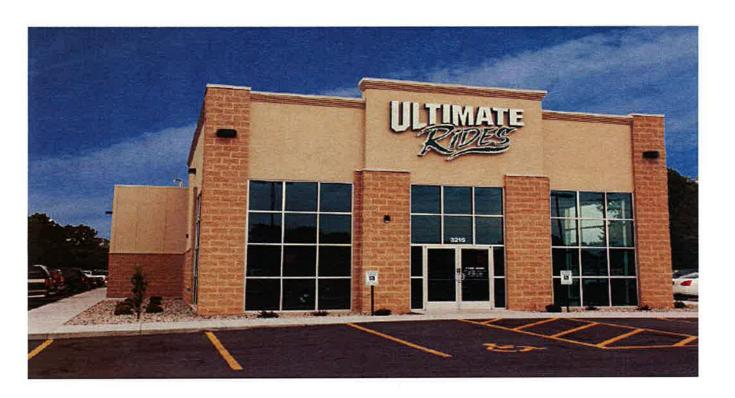

# **Ultimate Rides**

Go Back to Project Page

## Project Info

4,644 sq. ft.
Location: Appleton, WI, United States
Structural System: Widespan™

Roof System: Single-ply Wall System: EIFS, Masonry,

TextureWall™

End Use: Automotive, Service/Retail

RIGHT OF WAY/