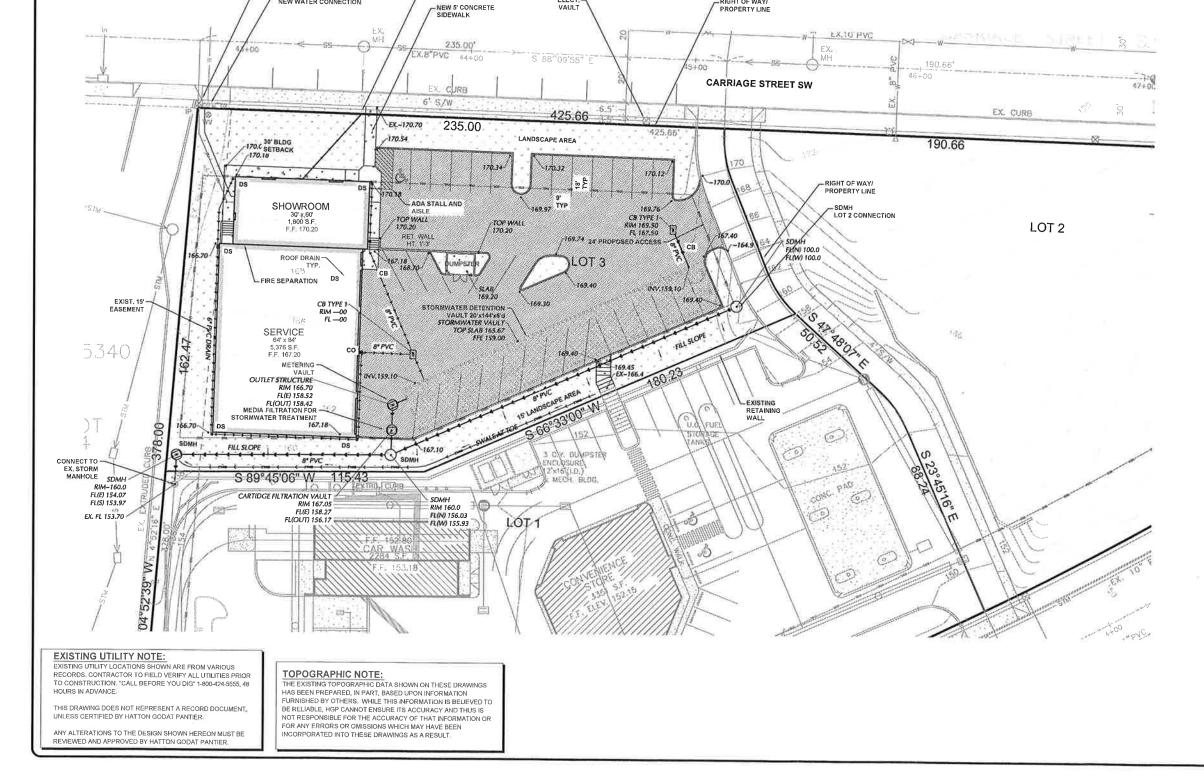

### 2111 CARRIAGE DRIVE SW, OLYMPIA WA

EX, ELECT. VAULT ELECTRIC SERVICE CONNECTION

EX. WATER SERVICE NEW WATER CONNECTION

CONNECT AT SEWER LATERAL, NEW CLEANOUT

ELECT. -

R2W, W.M.

#### DEVELOPMENT SUMMARY:

PROJECT: GATEWAY COMMERCIAL LOT 3 USE: AUTO SERVICE

PARCEL NO.: 66630001403 S/T/R: SEC. 22, T. 18 N., RGE, 2 W., W.M., THURSTON COUNTY

PARCEL AREA: 35,470 SF (0.82 AC) ZONING: AS - AUTO SERVICES

EXISTING USE: UNDEVELOPED

SURFACES: SURFACES:
EXISTING IMPERVIOUS: 1,2740 S.F
PROPOSED NEW CONCIASPH: 15,754 S.F
PROPOSED TOTAL IMPERVIOUS: 2,4204 S.F
PROPOSED NEW LANDSCAPING: 11,266 S.F.

PROPOSED UTILITY SERVICES PROPOSED UTILITY SERVICES: WATER - CITY OF OLYMPIA SEWER - CITY OF OLYMPIA STORM - CITY OF OLYMPIA ELECT - PUGET SOUND ENERGY TELE - QWEST

PARKING SUMMARY AUTO SHOWROOM/SALES 1,800 GFA RATIO REQUIRED: 1/300 GFA STALLS REQUIRED: 6 STALLS STALLS PROVIDED: 6 ON SITE, INCL 1 H.A.

OTHER PARKING ON SITE IS NOT SUBJECT TO THE UD.C. PARKING RATIO REQUIREMENT (ACCESSORY TO AUTO SERVICE)