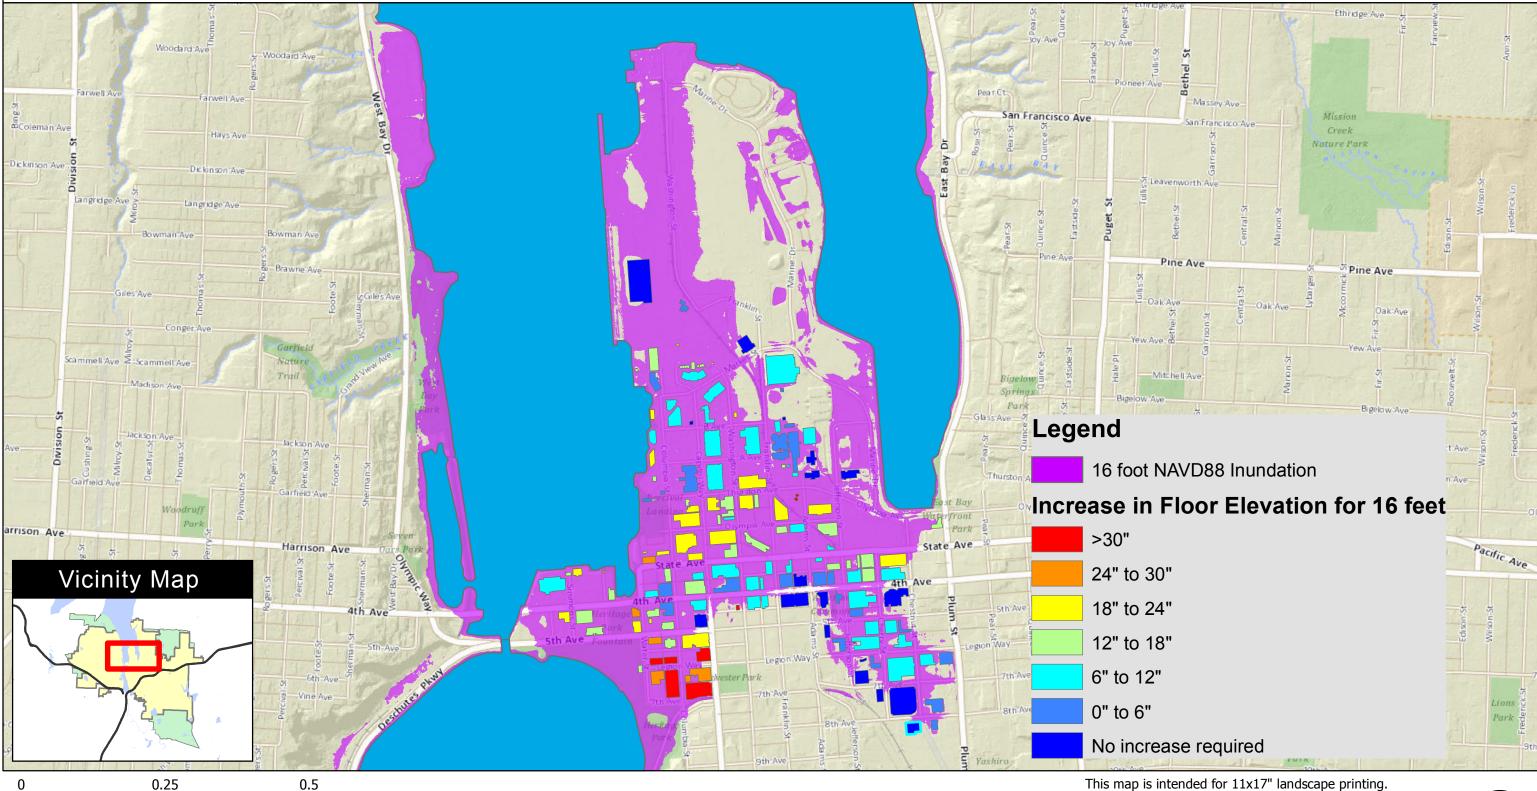

## Olympic

## Floor Elevations Above Adjacent Grades

 $\square$  Miles 1 inch = 880 feet

To achieve 16 feet NAVD88

Map printed 4/1/2016 For more information, please contact: Name, Title Email (360) Phone. The City of Olympia and its personnel cannot assure the accuracy, completeness, reliability, or suitability of this information for any particular purpose. The parcels, right-of-ways, utilities and structures depicted hereon are based on record information and aerial photos only. It is recommended the recipient and or user field verify all information prior to use. The use of this data for purposes other than those for which they were created may yield inaccurate or misleading results. The recipient may not assert any proprietary rights to this information. The City of Olympia and its personnel neither accept or assume liability or responsibility, whatsoever, for any activity involving this information with respect to lost profits, lost savings or any other consequential damages.