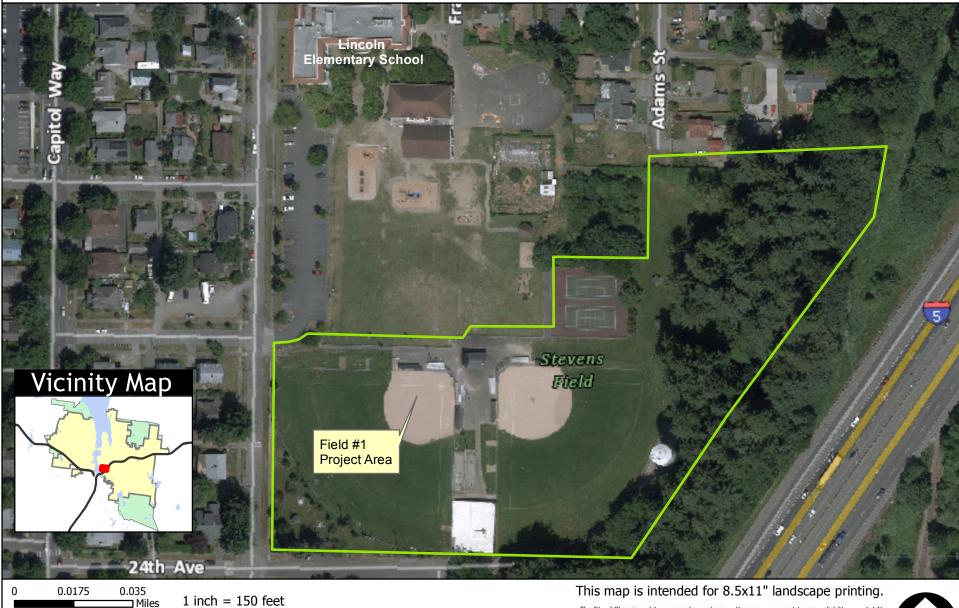

## Stevens Field Park

300 24th Ave SE

The City of Olympia and its personnel cannot assure the accuracy, completeness, reliability, or suitability of this information for any particular purpose. The parcels, right-of-ways, utilities and structures depicted hereon are based on record information and aerial photos only. It is recommended the recipient and or user field verify all information prior to use. The use of this data for purposes other than those for which they were created may yield inaccurate or misleading results. The recipient may not assert any proprietary rights to this information. The City of Olympia and its personnel neither accept or assume liability or responsibility, whatsoever, for any activity involving this information with respect to lost profits, lost savings or any other consequential damages.