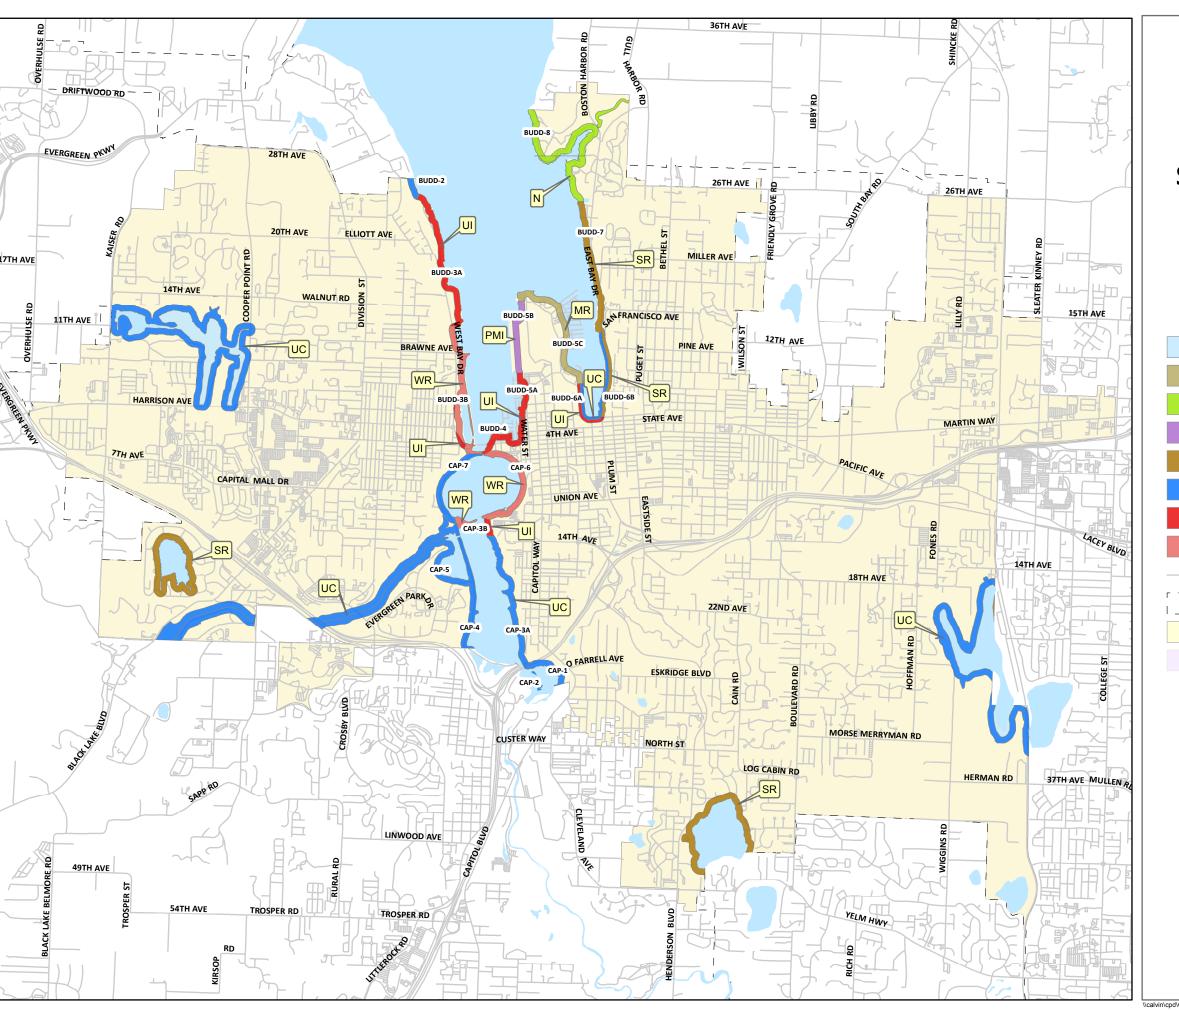

## FIGURE 4.1 OLYMPIA SHORELINE MASTER PROGRAM

**Shoreline Environment Designations 10/8/2015** 

0 0.5 1
Miles

DISCLAIMER: This map was created for internal City use only. The parcels, right-of-ways, utilities and structures depicted on this map are based on information taken from historical records and aerial photos. The information has not been independently verified as complete or accurate. Access to such information is provided to the public as a matter of public record, for general information only. The completeness and accuracy of this information should not be relied upon. Users are advised to field-verify all information through a private, licensed professional. The City of Olympia and its personnel expressly disclaim any liability arising from commercial or private use of this map or the information, or absence of information, contained herein.