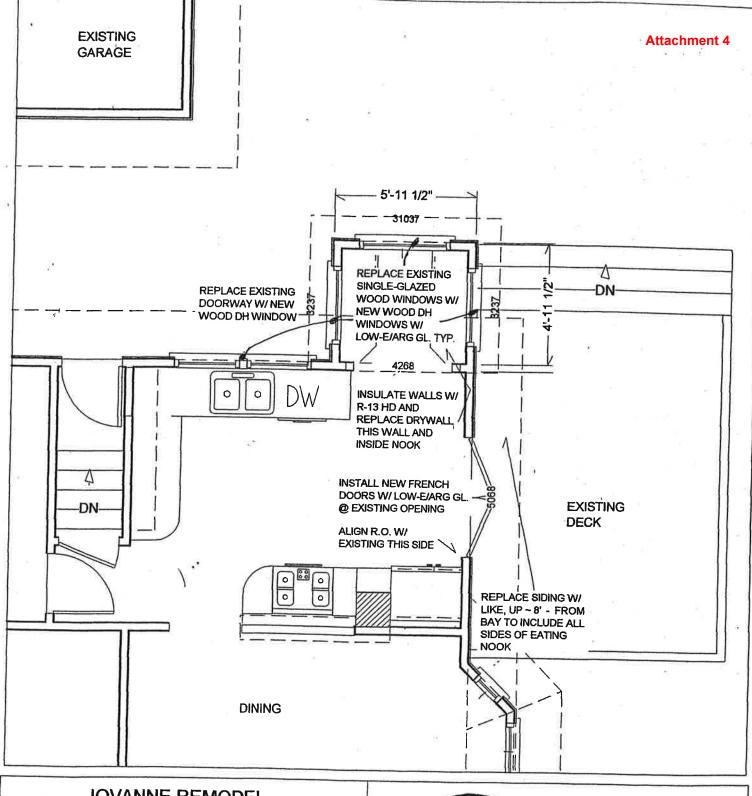

Press Enter to continue. F3=Exit F12=Cancel

3132 LORNE SE OLYMPIA, WA 98501

WINDOW, DOOR, AND SIDING REPLACEMENT PLAN

SHEET NO: 1 OF 4 REVISION DATE

DRAWN BY: GARY SCHNEIDER

DATE: 7-26-05

SCALE: 1/4" = 1' - 0"

#### **IOVANNE REMODEL**

3132 LORNE SE OLYMPIA, WA 98501

#### Proposal:

The property owners are proposing to revise the house by installing new wood windows, installing new french doors in an existing window opening and replace existing doorway with a new window. Also planned are other interior upgrades and replacement of siding to match the historic siding. The property is subject to design review because it is listed on the Olympia Heritage Register. It is also in a city design review infill district. Recommendations from the Heritage Commission are forwarded to City Permitting Staff who make final determination for the issuance of the building permit.