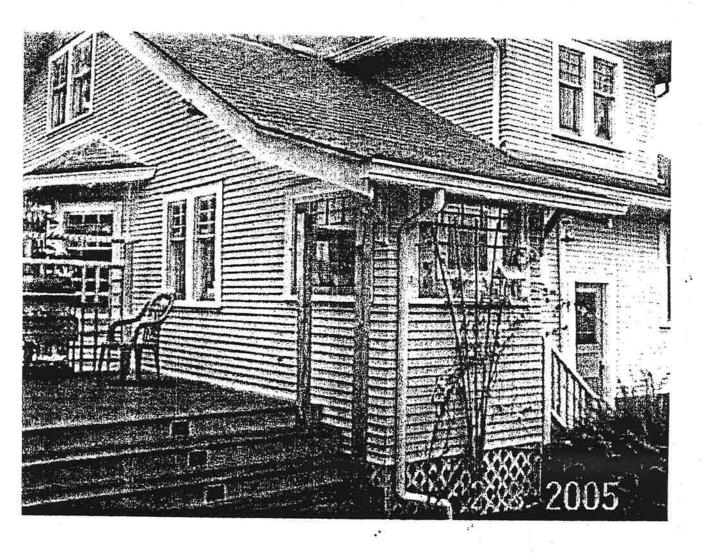

#### List of Features significant to designation:

The Manschreck House is a rectangular, one-and-one-half-story wood frame bungalow resting on a poured concrete foundation. Its side-gabled roof is covered with composition shingles and had broad overhangs, exposed rafters and wide gable-end fascia boards; it is broken at the rear by a large gabled dormer. Centered on the front (west) facade is a porch with tapered square posts beneath a small gable, to the left of which a shallow shed roof of open beams supported by trellised columns extends as a porte cochere above the driveway. To the right is an enclosed porch which wraps around the south wall. The entry door is flanked by multi-paned sidelights. Fenestration consists of double-hung sash with multi-paned upper lights and plain surrounds. At the rear of the house is a detached garage.