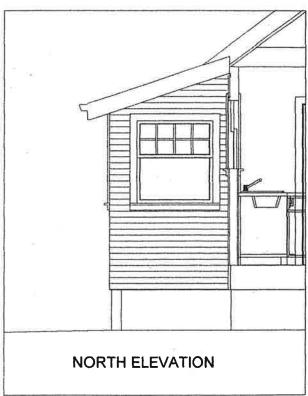

#### **PARTIAL ELEVATIONS**

SHEET NO: 2 OF 4 REVISION DATE

DRAWN BY: GARY SCHNEIDER

DATE: 7-26-05

SCALE: 1/4" = 1' - 0"

#### **IOVANNE REMODEL**

3132 LORNE SE OLYMPIA, WA 98501