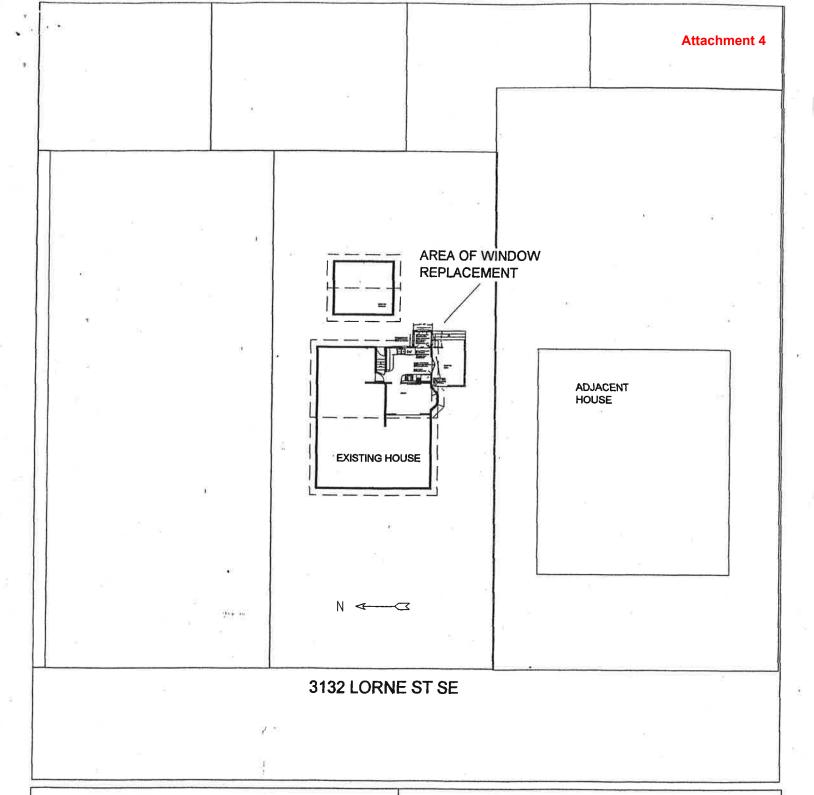

#### **IOVANNE REMODEL**

3132 LORNE SE OLYMPIA, WA 98501

SITE PLAN 1" = 30'

SHEET NO: 4 OF 4 REVISION DATE

DRAWN BY: GARY SCHNEIDER

DATE: 7-26-05

SCALE: 1/4" = 1' - 0"