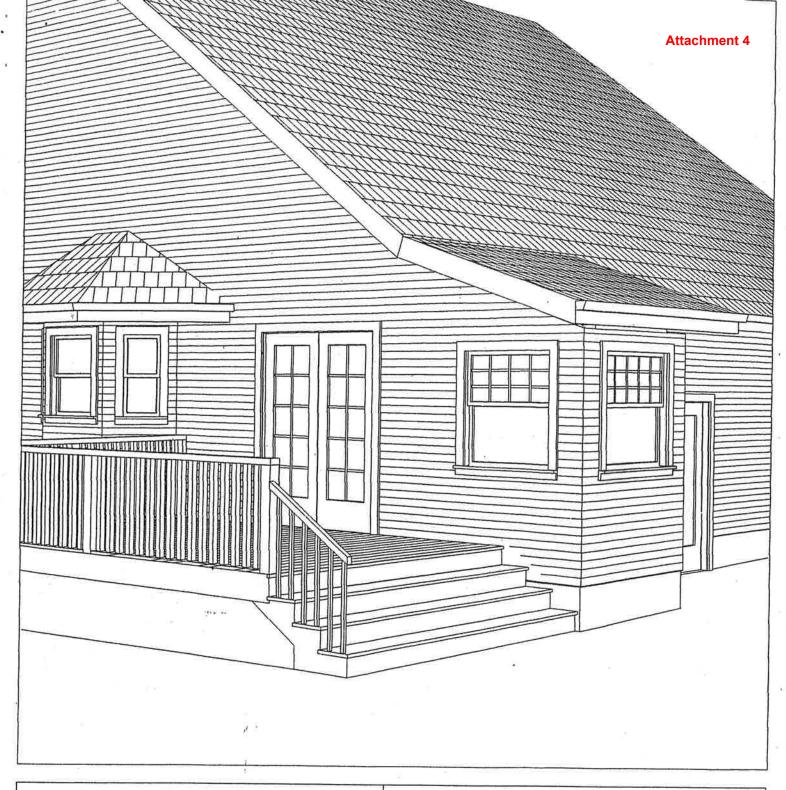

#### **PARTIAL ELEVATIONS**

SHEET NO: 2 OF 4 REVISION DATE

DRAWN BY: GARY SCHNEIDER

DATE: 7-26-05

SCALE: 1/4" = 1' - 0"

#### **VIEW FROM SE**

| SHEET NO: 3 OF 4         | REVISION | DATE |  |
|--------------------------|----------|------|--|
| DRAWN BY: GARY SCHNEIDER |          |      |  |
| DATE: 7-26-05            |          |      |  |
| SCALE: 1/4" = 1' - 0"    |          |      |  |