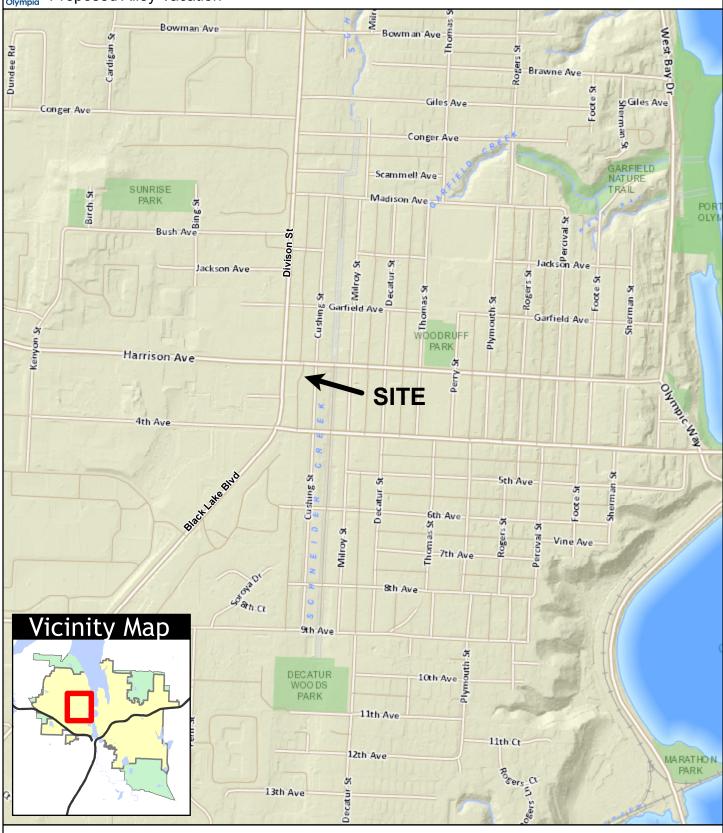

## 1919 Harrison Avenue

**Proposed Alley Vacation** 

0 300 600

1 inch = 800 feet

Map printed 5/4/2015 For more information, please contact: Ladd Cluff, City Surveyor (360) 753-8389 The City of Olympia and its personnel cannot assure the accuracy, completeness, reliability, or suitability of this information for any particular purpose. The parcels, right-of-ways, utilities and structures depicted hereon are based on record information and aerial photos only. It is recommended the recipient and or user field verify all information prior to use. The use of this data for purposes other than those for which they were created may yield inaccurate or misleading results. The recipient may not assert any proprietary rights to this information. The City of Olympia and its personnel neither accept or assume liability or responsibility, whatsoever, for any activity involving this information with respect to lost profits, lost savings or any other consequential damages.