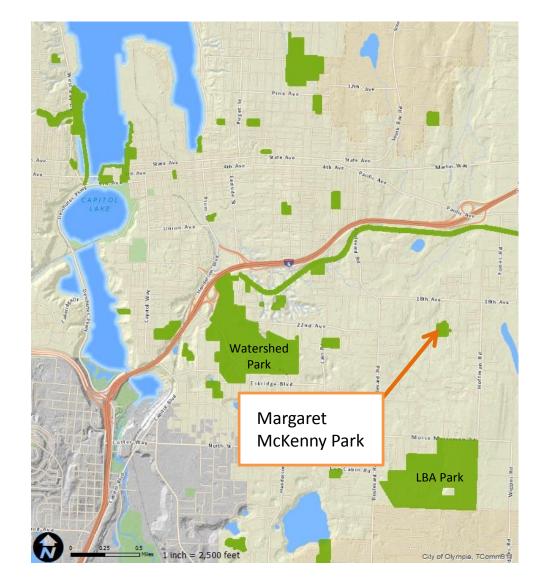

# Margaret McKenny Park Background

• Purchase of 4.16 acre park (1999)

Olympia

- Interim Use and Management Plan (2008)
- Named after naturalist/ educator Margaret McKenny (2009)
- Master Planning (2015)
- Top priority: PLAYGROUND!