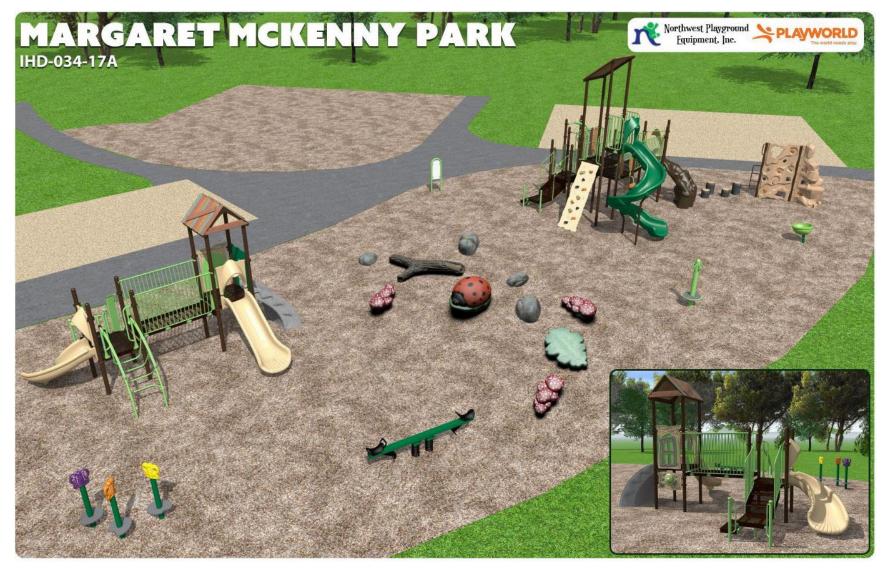

ies.

Look over the designs below and view their complete descriptions here.

Once you've decided which you like best, vote for your favorite at the bottom of this page. The winning design will be installed in Margaret McKenny Park later this year! Voting will close on Monday, April 10th 2017.

Please note that the colors you see are not set, so if you have a specific color in mind please let us know in the comment section.

Thank you for participating in this process and we look forward to seeing your input. If you have any questions please don't hesitate to contact me:

Sarah Giannobile, Parks Planner 360.753.8020 sgiannob@ci.olympia.wa.us

#### Design #1 - Playcraft Systems



#### Design 1: Playcraft Systems



#### Design 2: Burke



#### Design 3: Kompan



#### Design 4: Playworld



#### Design 5: Landscape Structures



### Design 6: GameTime



### Next Steps

- Current survey response
- Survey closes Monday, April 10<sup>th</sup>
- Announce final selection
- Finalize site plan

Olympia

- Bid for site preparation and installation
- Playground construction begins fall 2017!



#### Questions?

Contact: Sarah Giannobile, Parks Planner <u>sgiannob@ci.olympia.wa.us</u> Phone: 360.753.8020

Olympia

Survey: <u>https://www.surveymonkey.com/r/mmplayground</u>