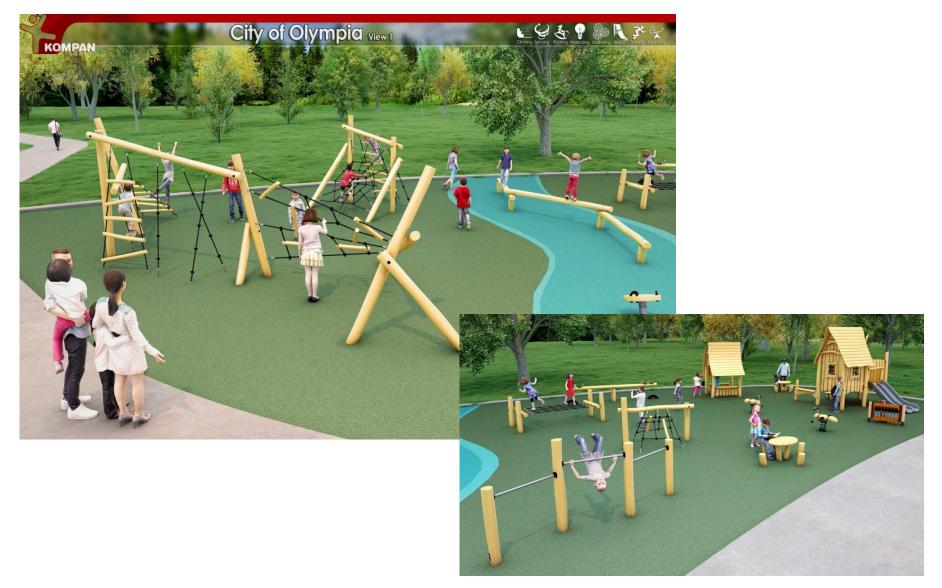

for children with disabilities.

Look over the designs below and view their complete descriptions here.

Once you've decided which you like best, vote for your favorite at the bottom of this page. The winning design will be installed in Margaret McKenny Park later this year! Voting will close on Monday, April 10th 2017.

Please note that the colors you see are not set, so if you have a specific color in mind please let us know in the comment section.

Thank you for participating in this process and we look forward to seeing your input. If you have any questions please don't hesitate to contact me:

Sarah Giannobile, Parks Planner 360.753.8020 sgiannob@ci.olympia.wa.us

#### Design #1 - Playcraft Systems



#### Design 1: Playcraft Systems



#### Design 2: Burke



#### Design 3: Kompan



#### Design 4: Playworld



#### Design 5: Landscape Structures



### Design 6: GameTime



### Next Steps

- Current survey response
- Survey closes Monday, April 10<sup>th</sup>
- Announce final selection
- Finalize site plan

Olympia

- Bid for site preparation and installation
- Playground construction begins fall 2017!



#### Questions?

Contact: Sarah Giannobile, Parks Planner <u>sgiannob@ci.olympia.wa.us</u> Phone: 360.753.8020

Olympia

Survey: <u>https://www.surveymonkey.com/r/mmplayground</u>