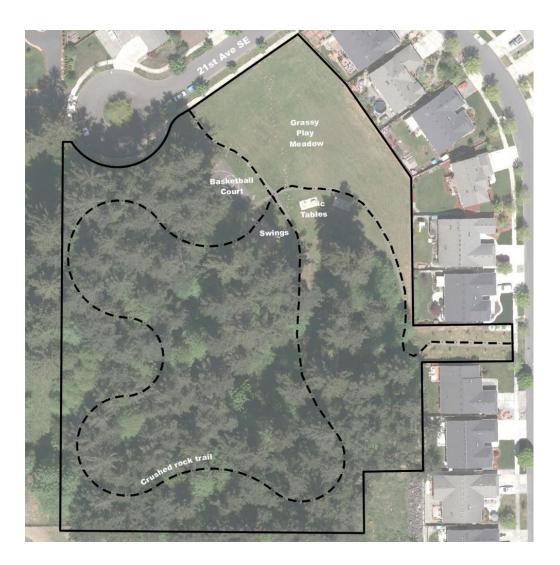

# Margaret McKenny Park Background

• Purchase of 4.16 acre park (1999)

Olympia

- Interim Use and Management Plan (2008)
- Named after naturalist/ educator Margaret McKenny (2009)
- Master Planning (2015)
- Top priority: PLAYGROUND!

Margaret McKenny Park (3111 21st Avenue SE) is getting a playground and we need your help picking a design!

We received the following six playground proposals, all of which offer unique play experiences for age groups 2-5 and 5-12 and are accessible for children with disabilities.