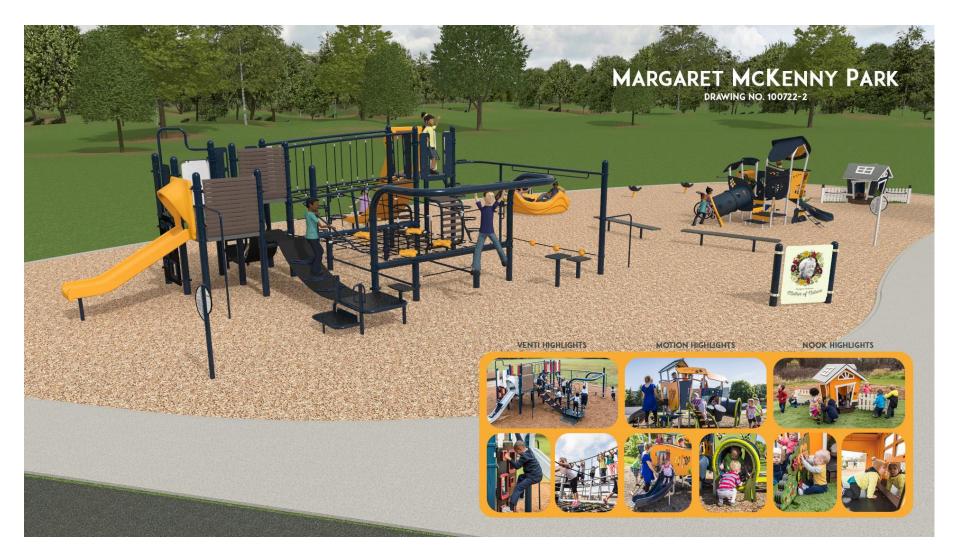

iew their complete descriptions here.

Once you've decided which you like best, vote for your favorite at the bottom of this page. The winning design will be installed in Margaret McKenny Park later this year! Voting will close on Monday, April 10th 2017.

Please note that the colors you see are not set, so if you have a specific color in mind please let us know in the comment section.

Thank you for participating in this process and we look forward to seeing your input. If you have any questions please don't hesitate to contact me:

Sarah Giannobile, Parks Planner 360.753.8020 sgiannob@ci.olympia.wa.us

#### Design #1 - Playcraft Systems



#### Design 1: Playcraft Systems



#### Design 2: Burke



#### Design 3: Kompan



#### Design 4: Playworld



#### Design 5: Landscape Structures



### Design 6: GameTime



### Next Steps

- Current survey response
- Survey closes Monday, April 10<sup>th</sup>
- Announce final selection
- Finalize site plan

Olympia

- Bid for site preparation and installation
- Playground construction begins fall 2017!



#### Questions?

Contact: Sarah Giannobile, Parks Planner <u>sgiannob@ci.olympia.wa.us</u> Phone: 360.753.8020

Olympia

Survey: <u>https://www.surveymonkey.com/r/mmplayground</u>