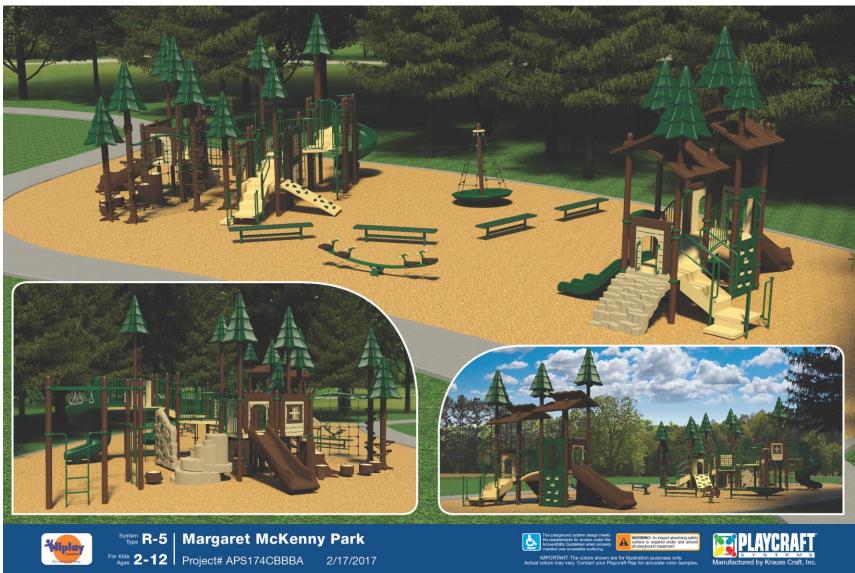

es for age groups 2-5 and 5-12 and are accessible for children with disabilities.

Look over the designs below and view their complete descriptions here.

Once you've decided which you like best, vote for your favorite at the bottom of this page. The winning design will be installed in Margaret McKenny Park later this year! Voting will close on Monday, April 10th 2017.

Please note that the colors you see are not set, so if you have a specific color in mind please let us know in the comment section.

Thank you for participating in this process and we look forward to seeing your input. If you have any questions please don't hesitate to contact me:

Sarah Giannobile, Parks Planner 360.753.8020 sgiannob@ci.olympia.wa.us

#### Design #1 - Playcraft Systems



#### Design 1: Playcraft Systems



#### Design 2: Burke



#### Design 3: Kompan



#### Design 4: Playworld



#### Design 5: Landscape Structures



### Design 6: GameTime



### Next Steps

- Current survey response
- Survey closes Monday, April 10<sup>th</sup>
- Announce final selection
- Finalize site plan

Olympia

- Bid for site preparation and installation
- Playground construction begins fall 2017!



#### Questions?

Contact: Sarah Giannobile, Parks Planner <u>sgiannob@ci.olympia.wa.us</u> Phone: 360.753.8020

Olympia

Survey: <u>https://www.surveymonkey.com/r/mmplayground</u>