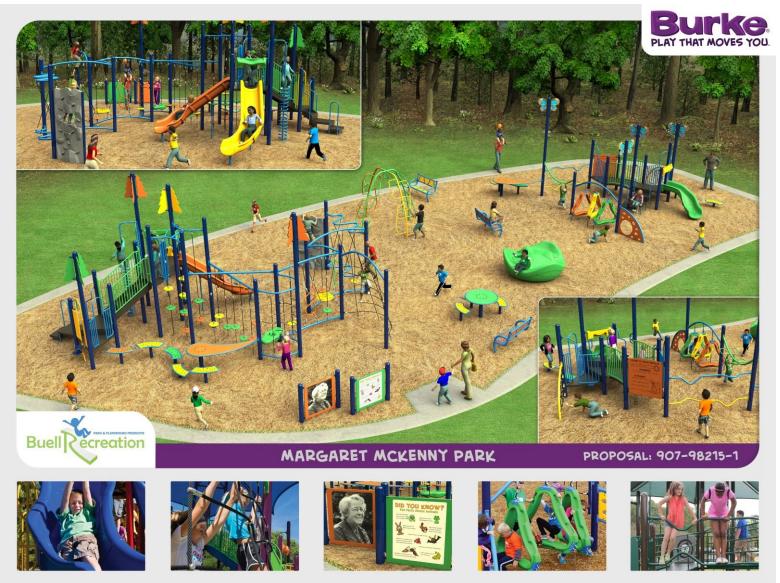

d 5-12 and are accessible for children with disabilities.

Look over the designs below and view their complete descriptions here.

Once you've decided which you like best, vote for your favorite at the bottom of this page. The winning design will be installed in Margaret McKenny Park later this year! Voting will close on Monday, April 10th 2017.

Please note that the colors you see are not set, so if you have a specific color in mind please let us know in the comment section.

Thank you for participating in this process and we look forward to seeing your input. If you have any questions please don't hesitate to contact me:

Sarah Giannobile, Parks Planner 360.753.8020 sgiannob@ci.olympia.wa.us

#### Design #1 - Playcraft Systems



#### Design 1: Playcraft Systems



#### Design 2: Burke



#### Design 3: Kompan



#### Design 4: Playworld



#### Design 5: Landscape Structures



### Design 6: GameTime



### Next Steps

- Current survey response
- Survey closes Monday, April 10<sup>th</sup>
- Announce final selection
- Finalize site plan

Olympia

- Bid for site preparation and installation
- Playground construction begins fall 2017!



#### Questions?

Contact: Sarah Giannobile, Parks Planner <u>sgiannob@ci.olympia.wa.us</u> Phone: 360.753.8020

Olympia

Survey: <u>https://www.surveymonkey.com/r/mmplayground</u>