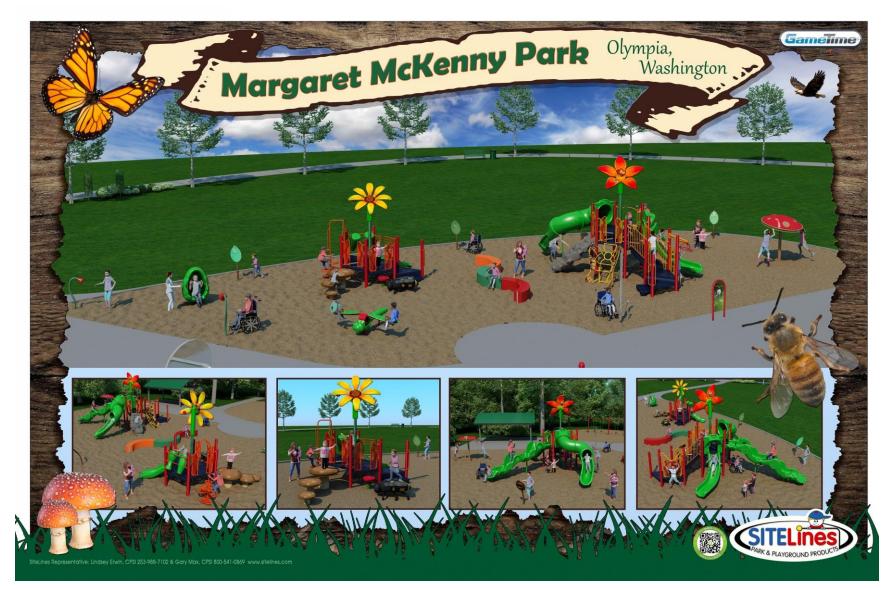

tions here.

Once you've decided which you like best, vote for your favorite at the bottom of this page. The winning design will be installed in Margaret McKenny Park later this year! Voting will close on Monday, April 10th 2017.

Please note that the colors you see are not set, so if you have a specific color in mind please let us know in the comment section.

Thank you for participating in this process and we look forward to seeing your input. If you have any questions please don't hesitate to contact me:

Sarah Giannobile, Parks Planner 360.753.8020 sgiannob@ci.olympia.wa.us

#### Design #1 - Playcraft Systems



#### Design 1: Playcraft Systems



#### Design 2: Burke



#### Design 3: Kompan



#### Design 4: Playworld



#### Design 5: Landscape Structures



### Design 6: GameTime



### Next Steps

- Current survey response
- Survey closes Monday, April 10<sup>th</sup>
- Announce final selection
- Finalize site plan

Olympia

- Bid for site preparation and installation
- Playground construction begins fall 2017!



#### Questions?

Contact: Sarah Giannobile, Parks Planner <u>sgiannob@ci.olympia.wa.us</u> Phone: 360.753.8020

Olympia

Survey: <u>https://www.surveymonkey.com/r/mmplayground</u>