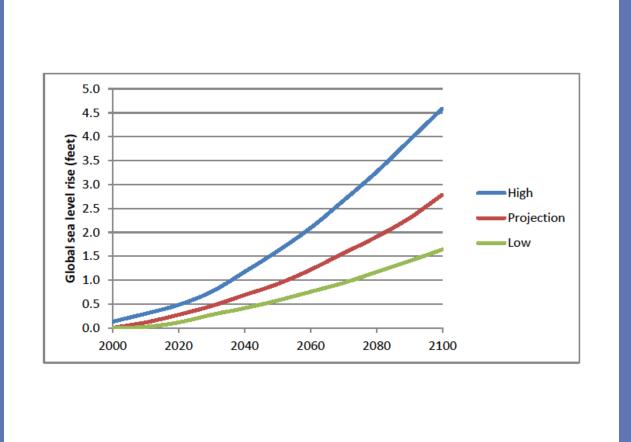

Olympia's Comprehensive Plan - 2014

The City uses best available information to implement a sea level rise management plan that will protect Olympia's downtown.

- Develop a robust sea level response plan
- Maintain public control of downtown shorelines
- Use best available science
- Partner with other governments and key stakeholders
- Engage the community
- Require development to incorporate response measures

#### Our Downtown Is Vulnerable



#### The Planning Goal

Develop a formal community plan that prioritizes investments for best responding to sea rise, while protecting downtown economic, social, and environmental values. The plan will identify funding needs and sources, implementation schedules and responsibilities.



# National Research Council West Coast Projections - 2012



#### Plan Approach

- Turn risk and vulnerability into strategies and decisions
  - Priorities
  - Actions
  - Timing
  - Funding
  - Responsibilities
  - Monitoring/thresholds



#### **Leading the Plan**

- Lead...Water Resources (Public Works)
- Staff team...PW, CP&D, Parks, Fire
- Executive coordination...PW, CPD, Legal, Communications
- Interjurisdictional...Port, LOTT, City, State
- Advisory committee...Utility Advisory Committee
- Expert review team



#### **Current Work Efforts**

#### April and May

- Detailed Scope of Work
- Outreach Strategy

Return to City Council



## Plan Schedule

| Sea Level Rise Draft Project Schedule and Outreach | 2017   |     |       |     |      |      |     |     |     |     |      |     | 2018  |     |        |     |       |      |     |     |