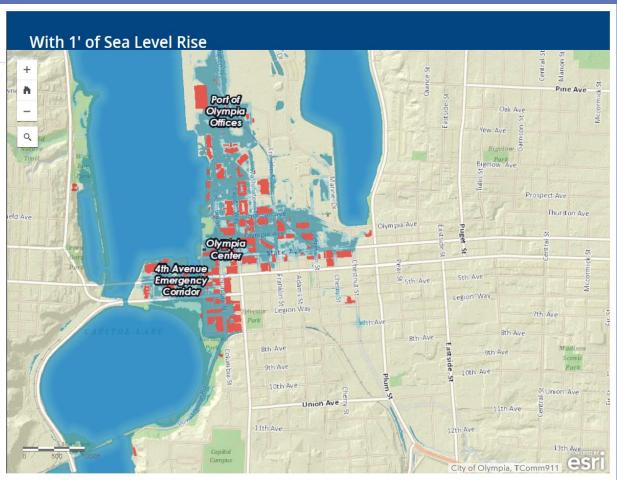

#### Our Downtown Is Vulnerable

#### One Foot

Low Projected Year: 2072 / Projection: 2053 / High Projected Year: 2031

Olympia's Farmers Market

Key Public Structures Affected

in an Annual Flood

Elevation is 14 feet NAVD88 / 18 feet MLLW

# Parcels Affected: 46 Acres Inundated: 55 Value of Buildings Affected: \$71,446,241 Value of Properties Inundated: \$86,588,400 Miles of Road Inundated: 4.1

in a 100-year Flood
Elevation is 15 feet NAVD88 / 19 feet MLLW