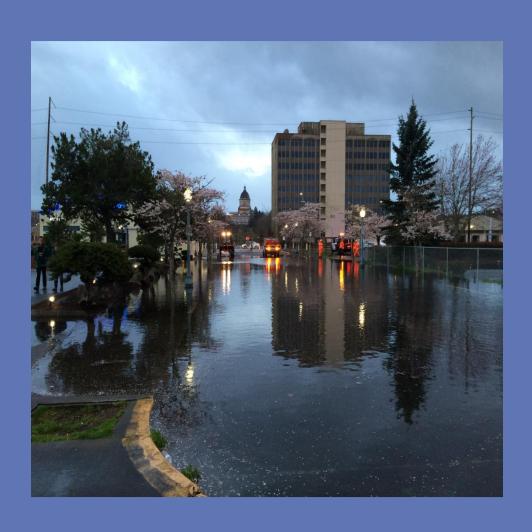

# Planning for Sea Level Rise





City Council
April 11, 2017

#### **Business of the Evening**

#### Pass resolution

- Establishes partnership to develop sea level rise response plan
  - Port of Olympia, LOTT Clean Water Alliance, City of Olympia
- Authorize the City Manager to sign the interlocal agreement
  - Defines cost sharing and general scope of work

#### Olympia's Comprehensive Plan - 2014

The City uses best available information to implement a sea level rise management plan that will protect Olympia's downtown.

- Develop a robust sea level response plan
- Maintain public control of downtown shorelines
- Use best available science
- Partner with other governments and key stakeholders
- Engage the community
- Require development to incorporate response measures

#### Our Downtown Is Vulnerable



#### The P