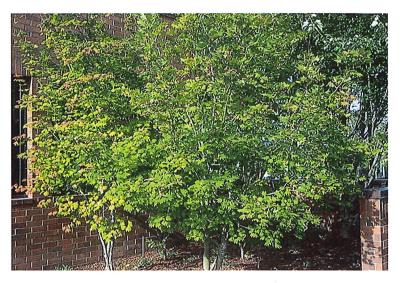

# PLANT SCHEDULE

| 277* | BOTANICAL NAME                | COMMON NAME              | SIZE             | SPACING<br>(NOTES) |
|------|-------------------------------|--------------------------|------------------|--------------------|
|      |                               |                          |                  |                    |
| 2    | Malus x. 'Prairifire'         | Prairifire Crabapple     | 2" CAL.          | B≰B                |
| 2    | Acer circinatum               | Vine Maple               | 5'-6' HT.        | B <b>4</b> B       |
| 4    | Sorbus aucuparia 'Michred'    | Cardinal Royal Mt. Ash   | 2" CAL.          | B4B                |
| 8    | Chamaecyparis o. 'Gracilis'   | Slender Hinoki Cypress   | 6'-7' HT.        | BŧB                |
| ···· |                               |                          |                  |                    |
| 8    | Polystichum setiferum         | Soft Shield Fern         | 2 GAL.           | 3.5' O.C.          |
| 4    | Escallonia 'Plnk Princess     | Pink Princess Escallonia | 5 GAL.           |                    |
| 12   | Prunus lauro. 'Otto Luyken'   | Otto Luyken Laurel       | З GAL.           | 4' O.C.            |
| 15   | Nandina dom. 'Gulf Stream'    | Gulf Stream Bamboo       | З GAL.           | 3.5' O.C.          |
| 30   | Pennisetum alope. 'Hameln'    | Dwarf Fountain Grass     | I GAL.           | 3' O.C.            |
| 20   | Erica carnea 'Pink Cloud'     | Pink Cloud Winter Heath  | I GAL.           | 2' 0.C.            |
| 8    | Pieris japonica Variegata'    | Variegated Jap. Pieris   | 5 GAL.           |                    |
| 9    | Berberis t. 'Crimson Pygmy'   | Crimson Pygmy Barberry   | 3 GAL.           | 3' O.C.            |
| 4    | Rhododendron 'Unique'         | Unique Rhododendron      | 5 GAL.           |                    |
| 25   | Thuja occ. pyramid. 'Smaragd' | Emerald Green Arb.       | <b>5'-6'</b> HT. | 3' <i>0.</i> C.    |

## **ATTACHMENT 6**

17-1133

4407 Osoberry St NW Received 3/23/17

Prarifire Crabapple

Vine Maple

Slender Hinoki Cypress

Dwarf Fountain Grass

Unique Rhododendron