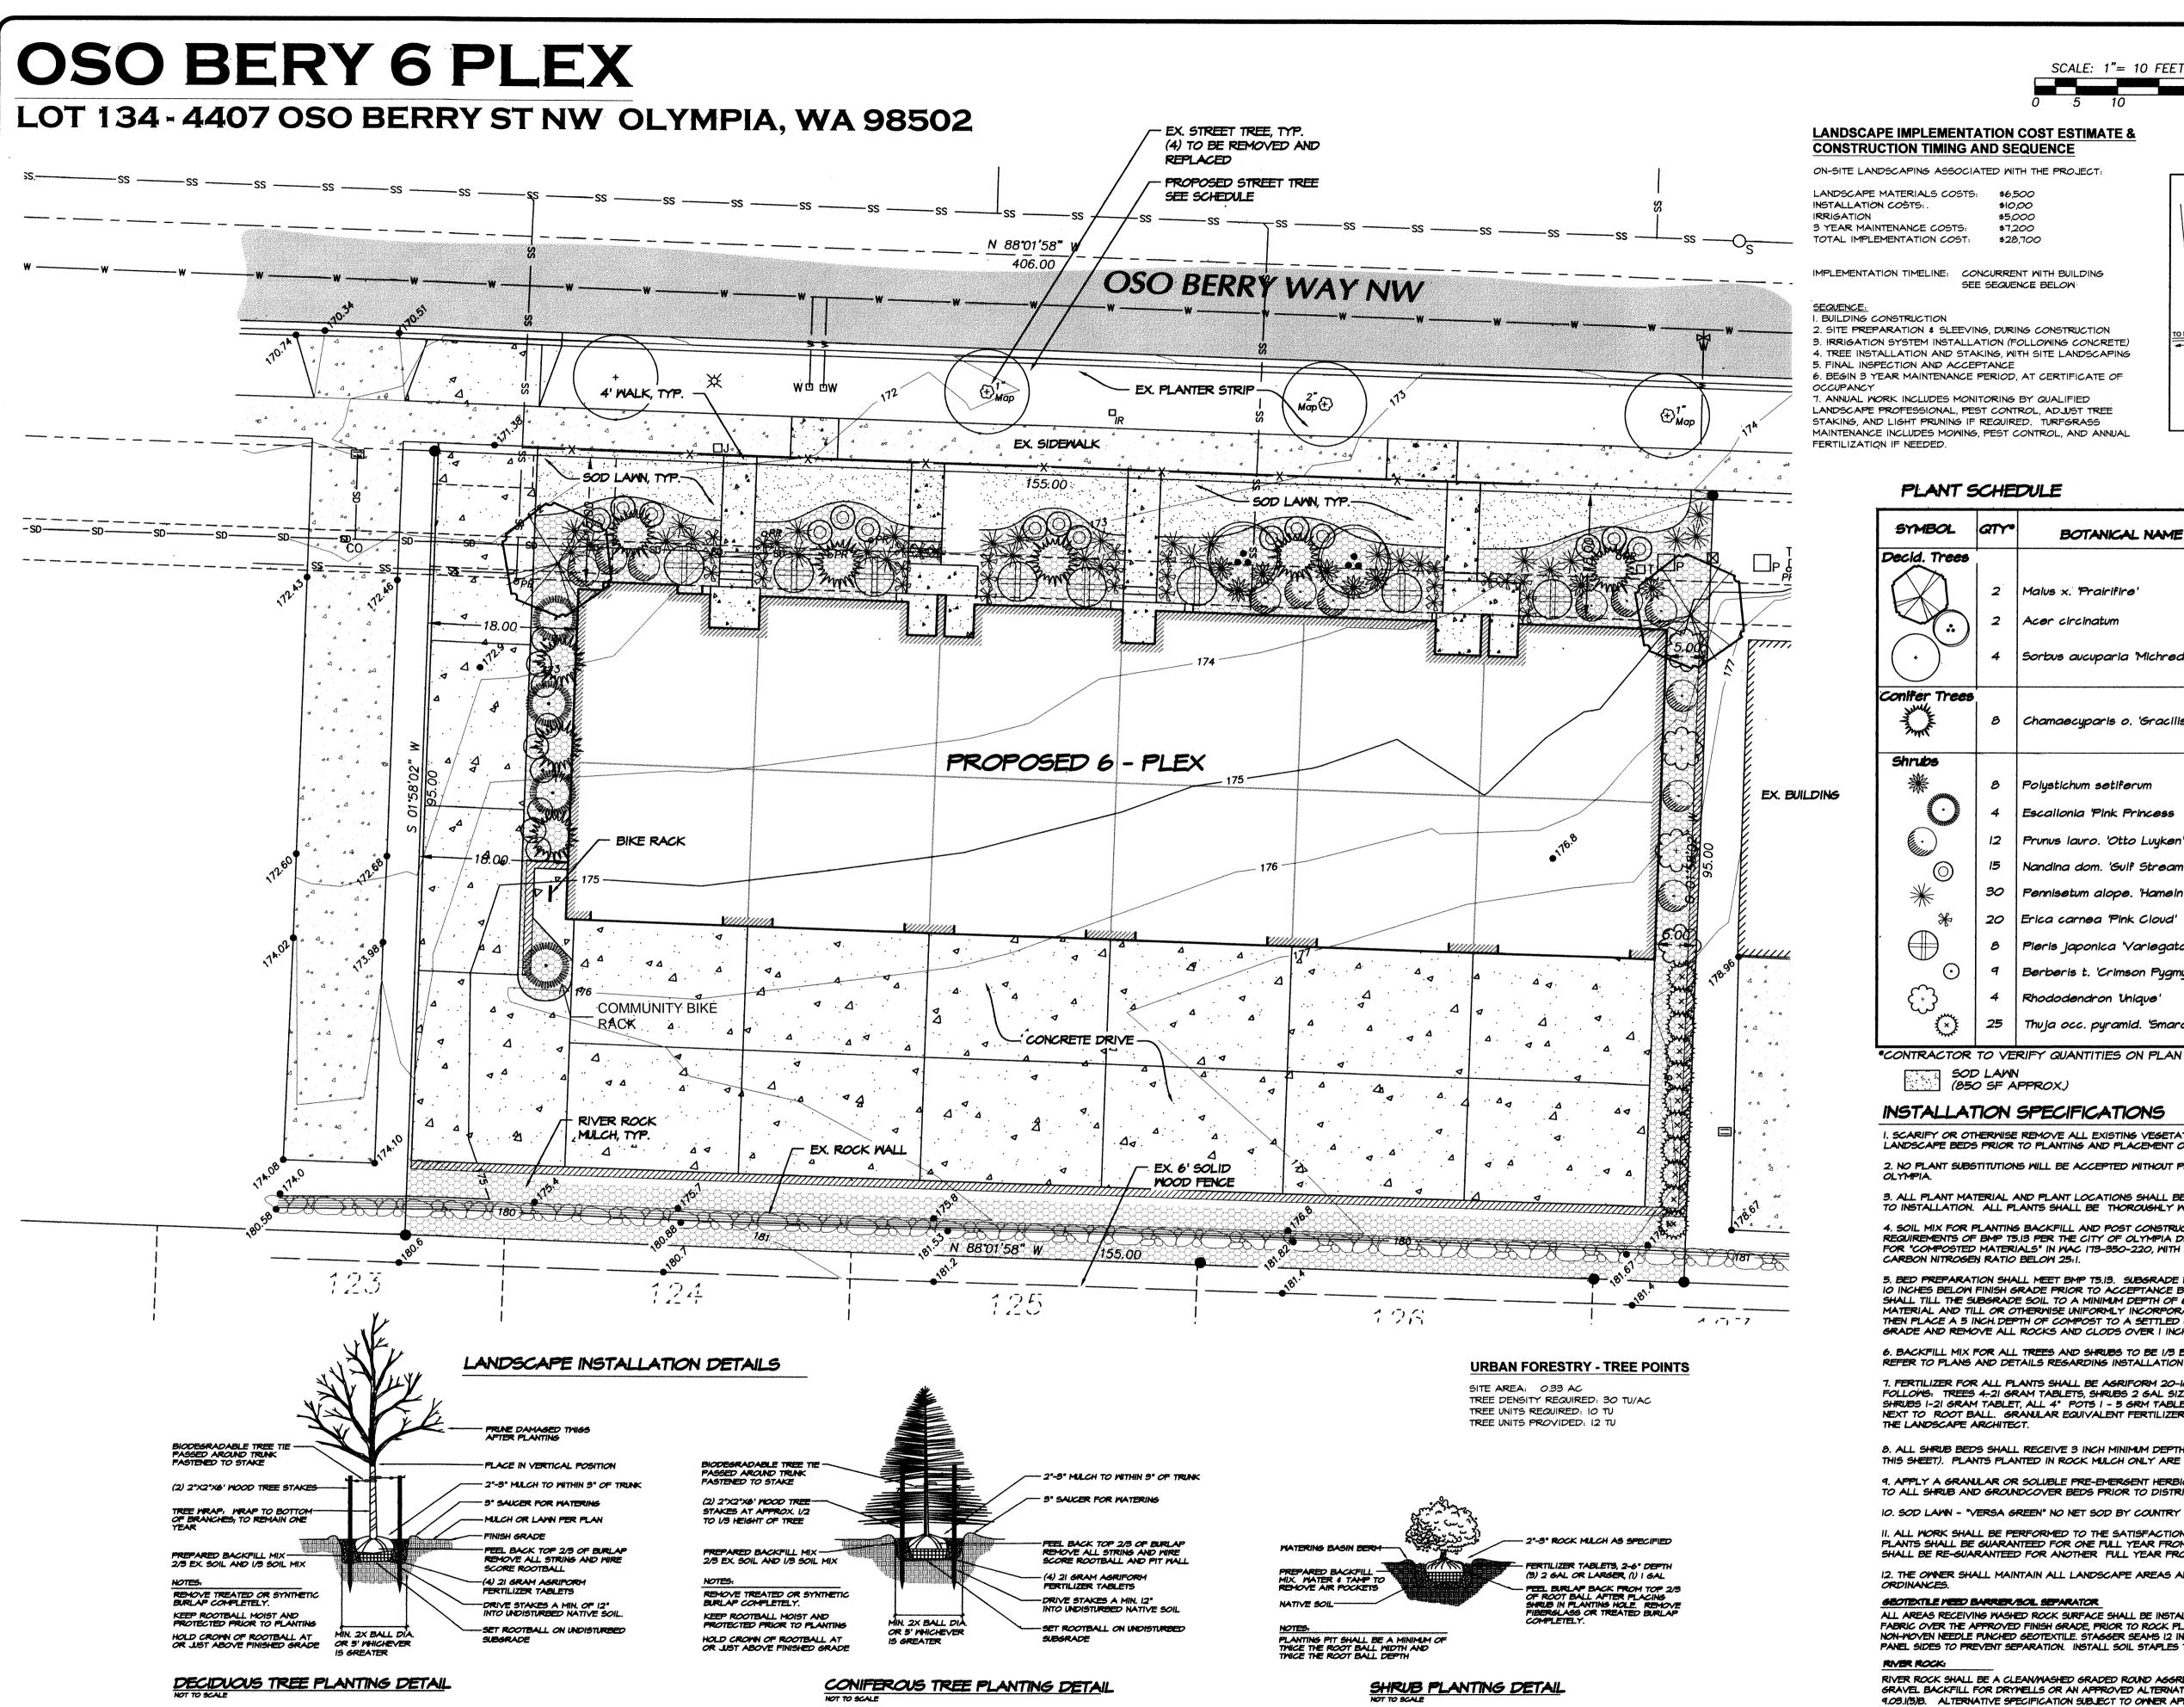

SEE SEQUENCE BELOW

SCALE: 1''= 10 FEET

B. IRRIGATION SYSTEM INSTALLATION (FOLLOWING CONCRETE) 4. TREE INSTALLATION AND STAKING, WITH SITE LANDSCAPING

# PLANT SCHEDULE

| 277* | BOTANICAL NAME                | COMMON NAME              | SIZE             | SPACING<br>(NOTES) |
|------|-------------------------------|--------------------------|------------------|--------------------|
|      |                               |                          |                  |                    |
| 2    | Malus x. 'Prairifire'         | Prairifire Crabapple     | 2" CAL.          | B≰B                |
| 2    | Acer circinatum               | Vine Maple               | 5'-6' HT.        | B <b>4</b> B       |
| 4    | Sorbus aucuparia 'Michred'    | Cardinal Royal Mt. Ash   | 2" CAL.          | B4B                |
| 8    | Chamaecyparis o. 'Gracilis'   | Slender Hinoki Cypress   | 6'-7' HT.        | BŧB                |
| ···· |                               |                          |                  |                    |
| 8    | Polystichum setiferum         | Soft Shield Fern         | 2 GAL.           | 3.5' O.C.          |
| 4    | Escallonia 'Plnk Princess     | Pink Princess Escallonia | 5 GAL.           |                    |
| 12   | Prunus lauro. 'Otto Luyken'   | Otto Luyken Laurel       | З GAL.           | 4' O.C.            |
| 15   | Nandina dom. 'Gulf Stream'    | Gulf Stream Bamboo       | З GAL.           | 3.5' O.C.          |
| 30   | Pennisetum alope. 'Hameln'    | Dwarf Fountain Grass     | I GAL.           | 3' O.C.            |
| 20   | Erica carnea 'Pink Cloud'     | Pink Cloud Winter Heath  | I GAL.           | 2' 0.C.            |
| 8    | Pieris japonica Variegata'    | Variegated Jap. Pieris   | 5 GAL.           |                    |
| 9    | Berberis t. 'Crimson Pygmy'   | Crimson Pygmy Barberry   | 3 GAL.           | 3' O.C.            |
| 4    | Rhododendron 'Unique'         | Unique Rhododendron      | 5 GAL.           |                    |
| 25   | Thuja occ. pyramid. 'Smaragd' | Emerald Green Arb.       | <b>5'-6'</b> HT. | 3' <i>0.</i> C.    |

RIVER ROCK MULCH (2,600 SF @ 3" DEPTH, APPROX.)

## INSTALLATION SPECIFICATIONS

I. SCARIFY OR OTHERWISE REMOVE ALL EXISTING VEGETATION FROM ALL PLANTING AREAS. FINE GRADE ALL LANDSCAPE BEDS PRIOR TO PLANTING AND PLACEMENT OF BARK MULCH OR WASHED ROCK.

2. NO PLANT SUBSTITUTIONS WILL BE ACCEPTED WITHOUT PRIOR APPROVAL FROM THE OWNER AND THE CITY OF

3. ALL PLANT MATERIAL AND PLANT LOCATIONS SHALL BE APPROVED, AT THE REQUEST OF THE OWNER, PRIOR TO INSTALLATION. ALL PLANTS SHALL BE THOROUGHLY WATERED IMMEDIATELY AFTER PLANTING.

4. SOIL MIX FOR PLANTING BACKFILL AND POST CONSTRUCTION SOIL QUALITY AND DEPTH SHALL MEET THE REQUIREMENTS OF BMP 15.13 PER THE CITY OF OLYMPIA DRAINAGE MANUAL. SOIL MIX SHALL MEET DEFINITION FOR "COMPOSTED MATERIALS" IN WAC 173-350-220, WITH AN ORGANIC CONTENT OF 35 TO 65 PERCENT AND CARBON NITROGEN RATIO BELOW 25:1.

5. BED PREPARATION SHALL MEET BMP 15.13. SUBGRADE FOR ALL AREAS TO BE LANDSCAPED SHALL BE LEFT IO INCHES BELOW FINISH GRADE PRIOR TO ACCEPTANCE BY THE LANDSCAPE CONTRACTOR. LANDSCAPER SHALL TILL THE SUBGRADE SOIL TO A MINIMUM DEPTH OF 6 INCHES, THEN PLACE 3 INCHES OF COMPOST MATERIAL AND TILL OR OTHERWISE UNIFORMLY INCORPORATE THE SOIL TO AN AMENDED DEPTH OF 6 INCHES; THEN PLACE A 5 INCH. DEPTH OF COMPOST TO A SETTLED GRADE 3 INCHES LESS THAN FINISH GRADE. FINE GRADE AND REMOVE ALL ROCKS AND CLODS OVER I INCH DIAMETER PRIOR TO ROCK MULCH PLACEMENT.

6. BACKFILL MIX FOR ALL TREES AND SHRUBS TO BE 1/3 EXISTING SITE TOPSOIL AND 2/3 SOIL MIX PER NOTE 4. REFER TO PLANS AND DETAILS REGARDING INSTALLATION OF PLANT MATERIALS.

7. FERTILIZER FOR ALL PLANTS SHALL BE AGRIFORM 20-10-5, 21 GRAM OR 10 GRAM TABLETS DISTRIBUTED AS FOLLOWS: TREES 4-21 GRAM TABLETS, SHRUBS 2 GAL SIZE AND LARGER 3-21 GRAM TABLETS, I GAL SIZE SHRUBS 1-21 GRAM TABLET, ALL 4" POTS 1 - 5 GRM TABLET OR EQUIVALENT EACH. SET TABLETS DIRECTLY NEXT TO ROOT BALL. GRANULAR EQUIVALENT FERTILIZER IS ACCEPTABLE WITH PRIOR AUTHORIZATION FROM

8. ALL SHRUB BEDS SHALL RECEIVE 3 INCH MINIMUM DEPTH RIVER ROCK MULCH OVER GEOTEXTILE (SEE NOTES THIS SHEET). PLANTS PLANTED IN ROCK MULCH ONLY ARE NOT ACCEPTABLE.

9. APPLY A GRANULAR OR SOLUBLE PRE-EMERGENT HERBICIDE AS APPROVED BY THE LANDSCAPE ARCHITECT TO ALL SHRUB AND GROUNDCOVER BEDS PRIOR TO DISTRIBUTION OF BARK MULCH AND WASHED ROCK.

10. SOD LAWN - "VERSA GREEN" NO NET SOD BY COUNTRY GREEN TURF FARMS OR APPROVED EQUAL.

II. ALL WORK SHALL BE PERFORMED TO THE SATISFACTION OF THE LANDSCAPE ARCHITECT AND OWNER. ALL PLANTS SHALL BE GUARANTEED FOR ONE FULL YEAR FROM DATE OF ACCEPTANCE. ALL REPLACEMENTS SHALL BE RE-GUARANTEED FOR ANOTHER FULL YEAR FROM DATE OF INSTALLATION.