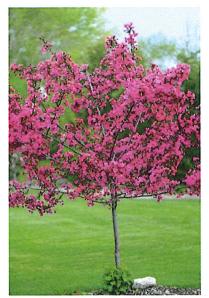

# PLANT SCHEDULE

| 277* | BOTANICAL NAME                | COMMON NAME              | SIZE             | SPACING<br>(NOTES) |
|------|-------------------------------|--------------------------|------------------|--------------------|
|      |                               |                          |                  |                    |
| 2    | Malus x. 'Prairifire'         | Prairifire Crabapple     | 2" CAL.          | B≰B                |
| 2    | Acer circinatum               | Vine Maple               | 5'-6' HT.        | B <b>4</b> B       |
| 4    | Sorbus aucuparia 'Michred'    | Cardinal Royal Mt. Ash   | 2" CAL.          | B4B                |
| 8    | Chamaecyparis o. 'Gracilis'   | Slender Hinoki Cypress   | 6'-7' HT.        | BŧB                |
| ···· |                               |                          |                  |                    |
| 8    | Polystichum setiferum         | Soft Shield Fern         | 2 GAL.           | 3.5' O.C.          |
| 4    | Escallonia 'Plnk Princess     | Pink Princess Escallonia | 5 GAL.           |                    |
| 12   | Prunus lauro. 'Otto Luyken'   | Otto Luyken Laurel       | З GAL.           | 4' O.C.            |
| 15   | Nandina dom. 'Gulf Stream'    | Gulf Stream Bamboo       | З GAL.           | 3.5' O.C.          |
| 30   | Pennisetum alope. 'Hameln'    | Dwarf Fountain Grass     | I GAL.           | 3' O.C.            |
| 20   | Erica carnea 'Pink Cloud'     | Pink Cloud Winter Heath  | I GAL.           | 2' 0.C.            |
| 8    | Pieris japonica Variegata'    | Variegated Jap. Pieris   | 5 GAL.           |                    |
| 9    | Berberis t. 'Crimson Pygmy'   | Crimson Pygmy Barberry   | 3 GAL.           | 3' O.C.            |
| 4    | Rhododendron 'Unique'         | Unique Rhododendron      | 5 GAL.           |                    |
| 25   | Thuja occ. pyramid. 'Smaragd' | Emerald Green Arb.       | <b>5'-6'</b> HT. | 3' <i>0.</i> C.    |

## **ATTACHMENT 6**

17-1133

4407 Osoberry St NW Received 3/23/17

Prarifire Crabapple

Vine Maple

Slender Hinoki Cypress

Dwarf Fountain Grass

Unique Rhododendron