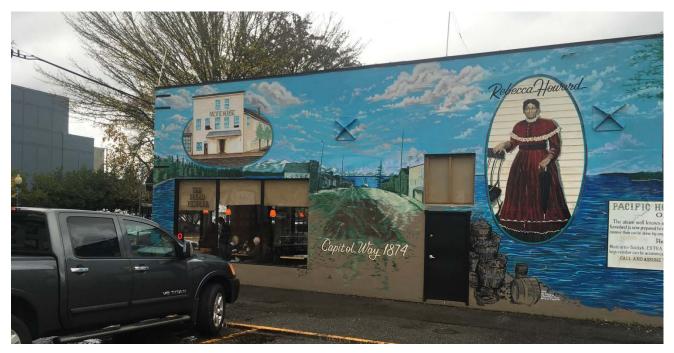

On December 11, 1852, this site was also the original meeting place of Olympia Lodge No. 1 F.&A.M.

As well, the Pacific House, which was directly to the south of the site, was established by Rebecca Howard, the first African American to open a business in Washington. Currently, a mural to memorialize Ms. Howard and the Pacific House, as it might have appeared in 1874, is painted on the south wall of our building.

# Alley (South) Elevation):

Application: Page 8 of 10