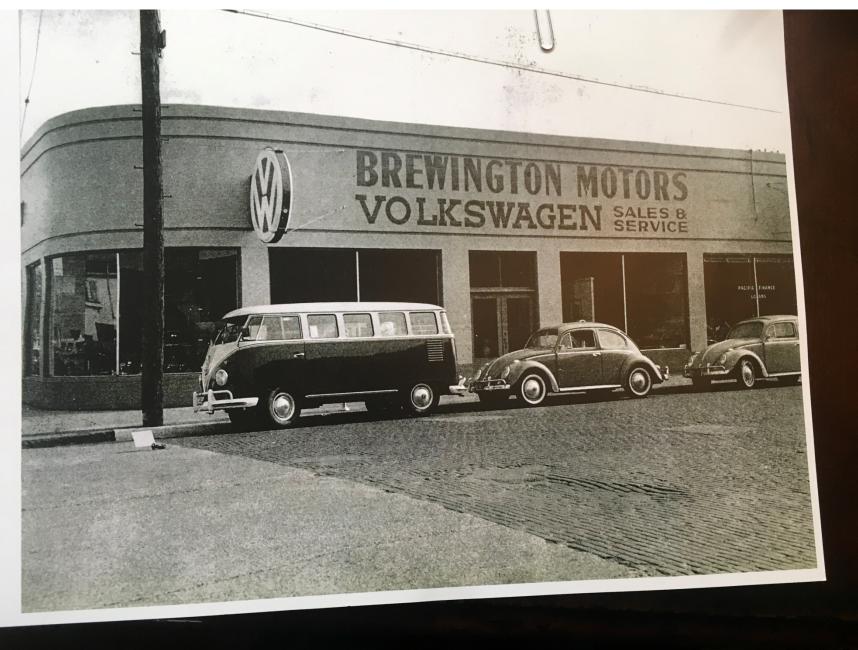

Immediately after World War 2, the current building was constructed as the Packard Automobile Dealership. In the early sixties it became a Volkswagen Dealership and then in the late Sixties it became a Dodge Dealership. In the 1980s the car dealerships moved out of downtown to the Auto Mall.

### **Historical Photo:**