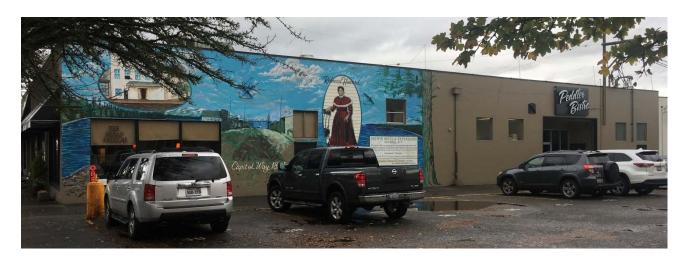

# **Historical Downtown Square (222 Capitol Way N)**

Register Application Photos

# Alley (South) Elevation):

Application: Page 8 of 10

On December 11, 1852, this site was also the original meeting place of Olympia Lodge No. 1 F.&A.M.

As well, the Pacific House, which was directly to the south of the site, was established by Rebecca Howard, the first African American to open a business in Washington. Currently, a mural to memorialize Ms. Howard and the Pacific House, as it might have appeared in 1874, is painted on the south wall of our building.