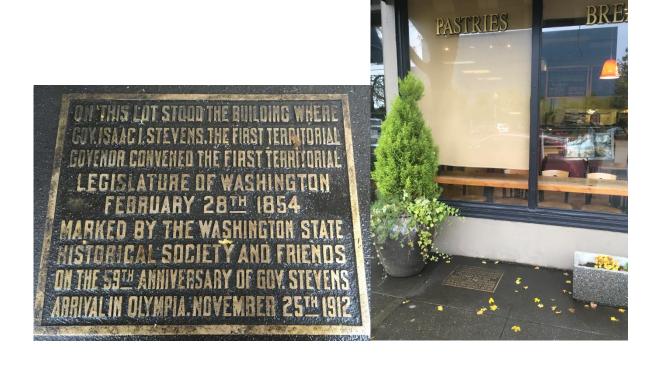

# Statement of Historical Significance for 222 Capitol Way North "Historical Downtown Square"

The site on which Historical Downtown Square was built was the site where Governor Isaac I. Stevens convened the first Territorial Legislature of Washington on February 28th, 1854.

### **Pavement Plaques:**