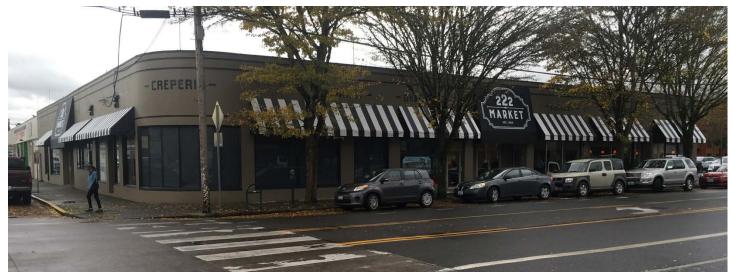

# **Historical Downtown Square (222 Capitol Way N)**

Register Application Photos

# Olympia Avenue (North) Elevation:

# **Capitol Way (West) Elevation:**

Starting in 2015, and completed in November of 2016, the interior of the building was converted into 222 Market, an Artisan Food Hall.

Although the interior of the building has been repurposed on several occasions, the original exterior has remained largely intact.