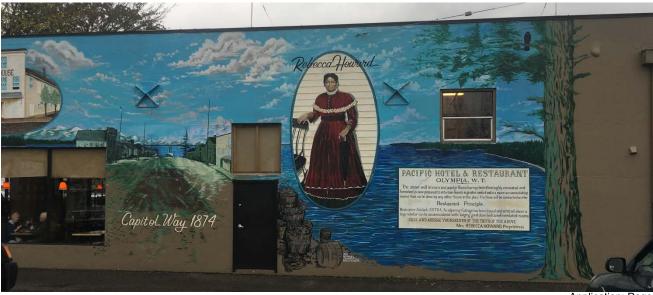

On December 11, 1852, this site was also the original meeting place of Olympia Lodge No. 1 F.&A.M.

As well, the Pacific House, which was directly to the south of the site, was established by Rebecca Howard, the first African American to open a business in Washington. Currently, a mural to memorialize Ms. Howard and the Pacific House, as it might have appeared in 1874, is painted on the south wall of our building.

# Alley (South) Elevation):

Application: Page 8 of 10