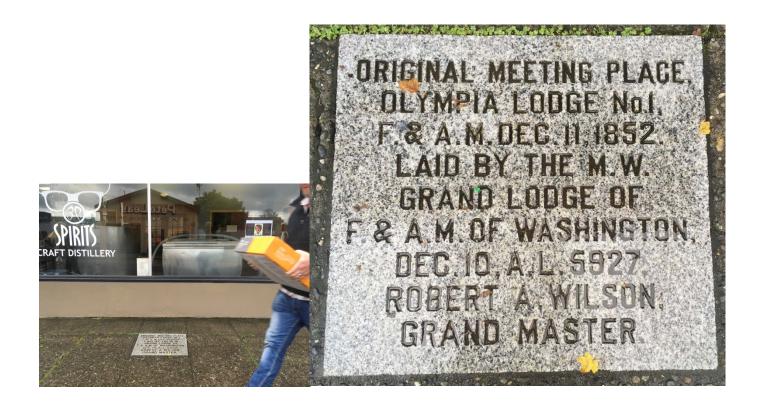

On December 11, 1852, this site was also the original meeting place of Olympia Lodge No. 1 F.&A.M.

As well, the Pacific House, which was directly to the south of the site, was established by Rebecca Howard, the first African American to open a business in Washington. Currently, a mural to memorialize Ms. Howard and the Pacific House, as it might have appeared in 1874, is painted on the south wall of our building.

### **Pavement Plaques:**