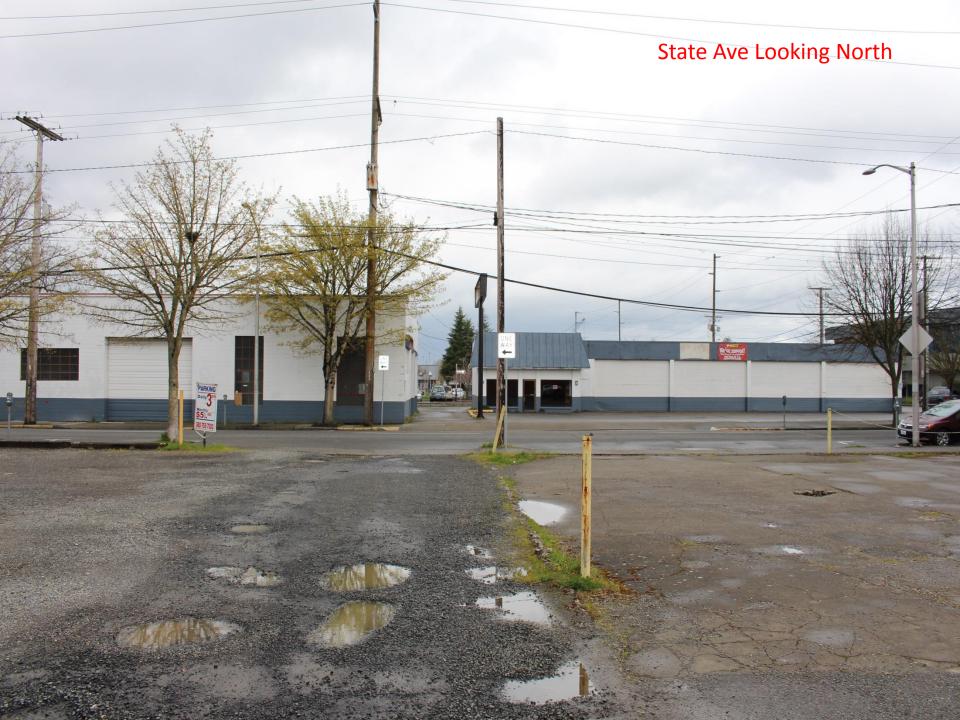

### Urban Olympia Alley Vacation File #17-0265 (210 State Avenue NW)

0 100 200 Feet

1 inch = 200 feet

Map printed 3/14/2017

The City of Olympia and its personnel carnot assure the accuracy, completeness, reliability, or suitability of this information for any particular purpose. The parcels, right-of-ways, utilities and structures depicted hereon are based on record information and aerial photos only. It is recommended the recipient and or user field verify all information prior to use. The use of this data for purposes other than those for which they were created may yield inaccurate or misleading results. The recipient may not assert any proprietary rights to this information. The City of Clympia and its personnel neither accept or assume liability or responsibility, whatsoever, for any activity involving this information with respect to lost profits, lost savings or any other consequential damages.