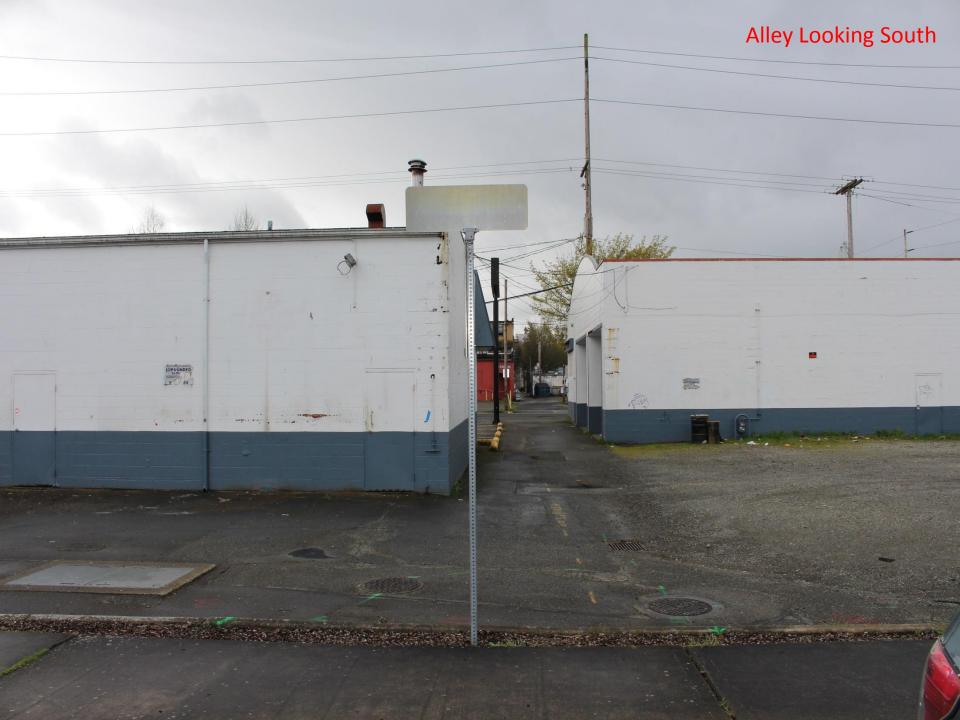

### Urban Olympia Alley Vacation File #17-0265 (210 State Avenue NW)

0 100 200 Feet

1 inch = 200 feet

Map printed 3/14/2017

The City of Olympia and its personnel carnot assure the accuracy, completeness, reliability, or suitability of this information for any particular purpose. The parcels, right-of-ways, utilities and structures depicted hereon are based on record information and aerial photos only. It is recommended the recipient and or user field verify all information prior to use. The use of this data for purposes other than those for which they were created may yield inaccurate or misleading results. The recipient may not assert any proprietary rights to this information. The City of Clympia and its personnel neither accept or assume liability or responsibility, whatsoever, for any activity involving this information with respect to lost profits, lost savings or any other consequential damages.