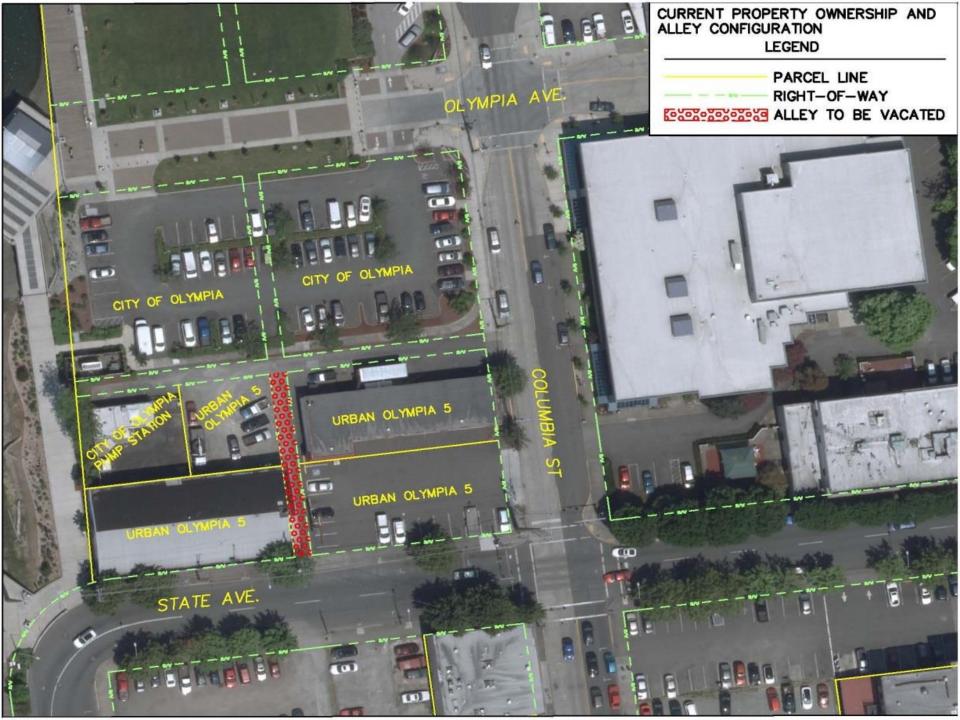

### Urban Olympia Alley Vacation File #17-0265 (210 State Avenue NW)

0 100 200 Feet

1 inch = 200 feet

Map printed 3/14/2017

The City of Olympia and its personnel carnot assure the accuracy, completeness, reliability, or suitability of this information for any particular purpose. The parcels, right-of-ways, utilities and structures depicted hereon are based on record information and aerial photos only. It is recommended the recipient and or user field verify all information prior to use. The use of this data for purposes other than those for which they were created may yield inaccurate or misleading results. The recipient may not assert any proprietary rights to this information. The City of Clympia and its personnel neither accept or assume liability or responsibility, whatsoever, for any activity involving this information with respect to lost profits, lost savings or any other consequential damages.

1 VICINITY MAP