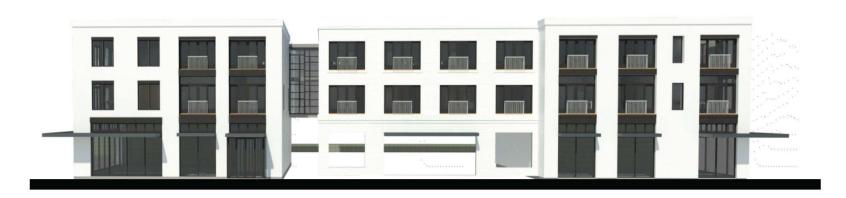

#### 1 SOUTH ELEVATION-STATE AVENUE

2 SOUTH PERSPECTIVE ELEVATION - STATE AVE.

#### **DOCKSIDE FLATS**

210 STATE AVE OLYMPIA, WA. 98501

SCHEMATIC DESIGN | 01/26/17 THIO MICRO SCHEMATIC DESIGN | 01/26/17 ELEVATION-SOUTH

| FILE 17-0265 200 BLOCK STATE AVE ALLEY RIGHT-OF-WAY VACATION |                      |               |                  |                                     |             |                                        |
|--------------------------------------------------------------|----------------------|---------------|------------------|-------------------------------------|-------------|----------------------------------------|
| PARCEL                                                       | OWNER NAME           | VACATION AREA | VACATION<br>S.F. | 2017<br>ASSESSED<br>VALUE<br>(S.F.) | TOTAL VALUE | VACATION VALUE<br>(50% PER<br>STATUTE) |
| 78507200600 (Lot 6 &7)                                       | Urban Olympia 5, LLC | 5' x 120'     | 600              | \$46.91                             | \$28,146.00 | \$14,073.00                            |
| 78507200800 (Lot 8)                                          | Urban Olympia 5, LLC | 5' x 60'      | 300              | \$35.10                             | \$10,530.00 | \$5,265.00                             |
| 78507200600 (Lot 5)                                          | Urban Olympia 5, LLC | 5' x 60'      | 300              | \$46.91                             | \$14,073.00 | \$7,036.50                             |
|                                                              |                      |               |                  |                                     |             | \$26,374.50                            |