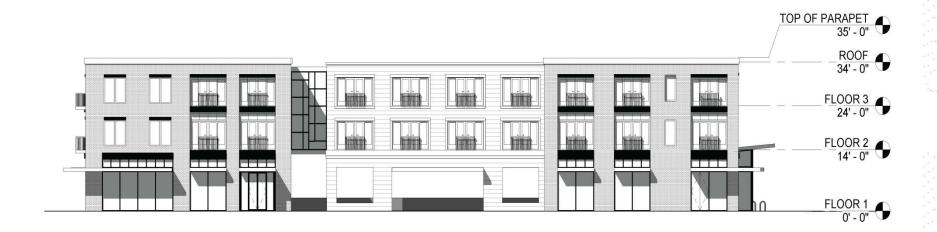

#### 1 SOUTH ELEVATION-STATE AVENUE

2 SOUTH PERSPECTIVE ELEVATION - STATE AVE.

#### **DOCKSIDE FLATS**

210 STATE AVE OLYMPIA, WA. 98501

SCHEMATIC DESIGN | 01/26/17 THIO MICRO SCHEMATIC DESIGN | 01/26/17 ELEVATION-SOUTH

| FILE 17-0265 200 BLOCK STATE AVE ALLEY RIGHT-OF-WAY VACATION |                      |               |                  |                                     |             |                                        |
|--------------------------------------------------------------|----------------------|---------------|------------------|-------------------------------------|-------------|----------------------------------------|
| PARCEL                                                       | OWNER NAME           | VACATION AREA | VACATION<br>S.F. | 2017<br>ASSESSED<br>VALUE<br>(S.F.) | TOTAL VALUE | VACATION VALUE<br>(50% PER<br>STATUTE) |
| 78507200600 (Lot 6 &7)                                       | Urban Olympia 5, LLC | 5' x 120'     | 600              | \$46.91                             | \$28,146.00 | \$14,073.00                            |
| 78507200800 (Lot 8)                                          | Urban Olympia 5, LLC | 5' x 60'      | 300              | \$35.10                             | \$10,530.00 | \$5,265.00                             |
| 78507200600 (Lot 5)                                          | Urban Olympia 5, LLC | 5' x 60'      | 300              | \$46.91                             | \$14,073.00 | \$7,036.50                             |
|                                                              |                      |               |                  |                                     |             | \$26,374.50                            |