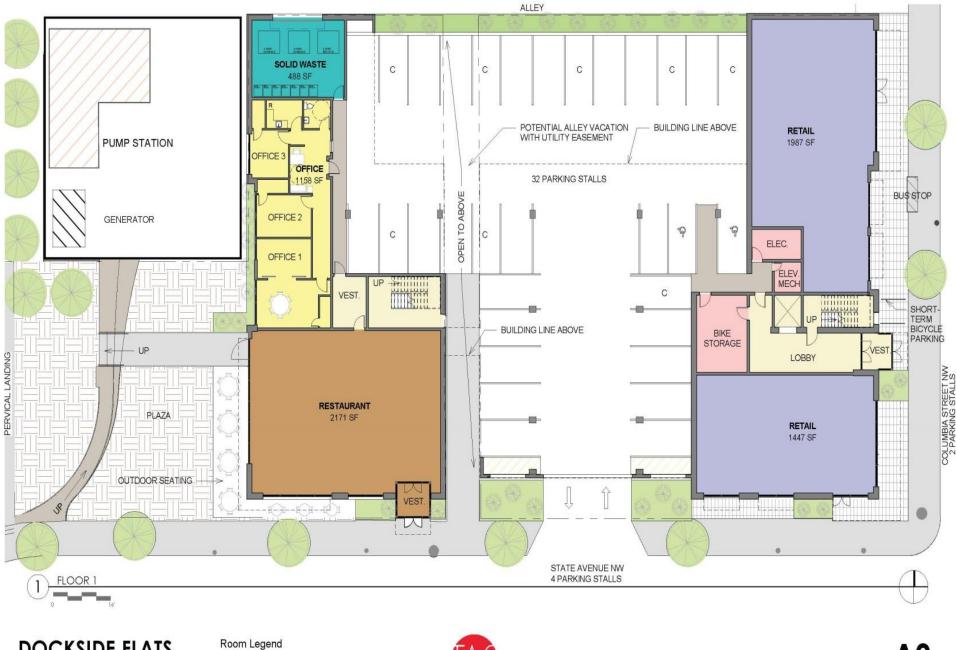

#### **DOCKSIDE FLATS**

#### **DOCKSIDE FLATS**

SCHEMATIC DESIGN | 11/28/16

210 STATE AVE OLYMPIA, WA. 98501

OFFICE RESTAURANT

COMMON RETAIL SOLID WASTE ■ STORAGE

FIRST FLOOR PLAN