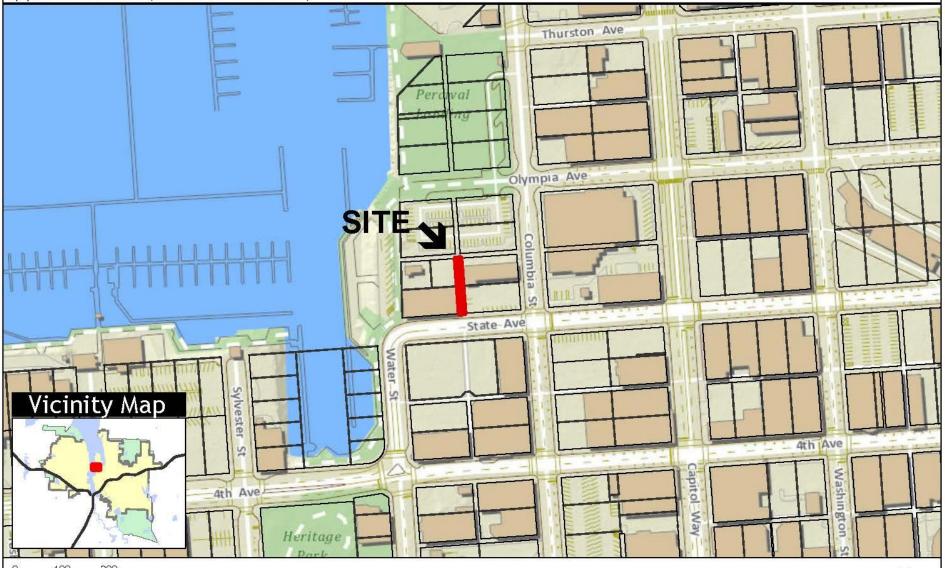

# PETITION TO VACATE PUBLIC RIGHT-OF-WAY

FILE No. 17-0265 200 Block of State Ave.

1 VICINITY MAP