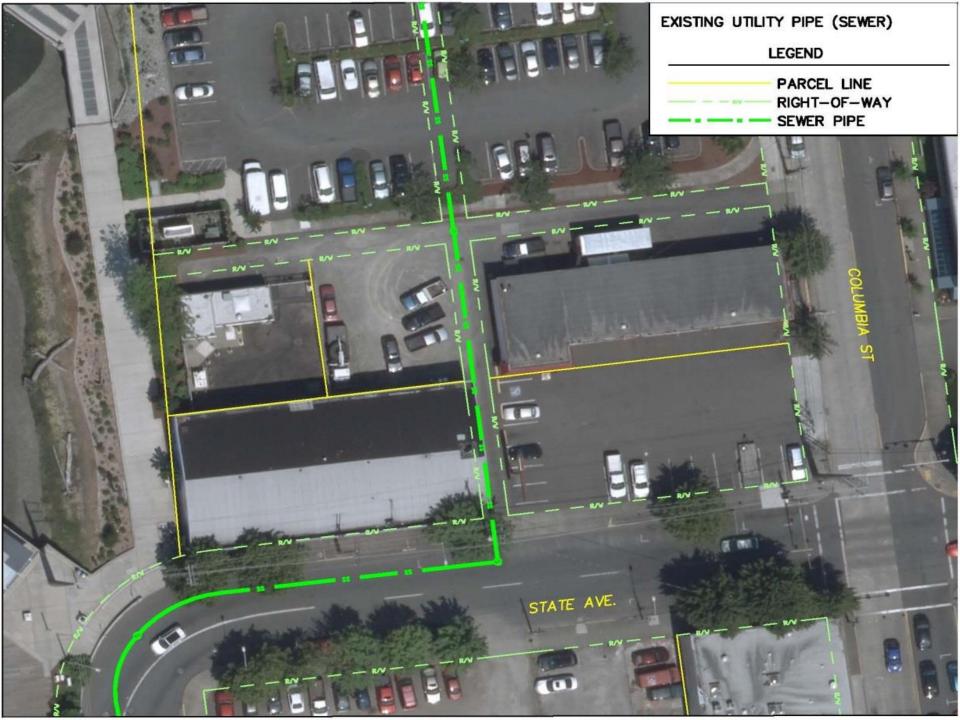

# PETITION TO VACATE PUBLIC RIGHT-OF-WAY

FILE No. 17-0265 200 Block of State Ave.

### Urban Olympia Alley Vacation File #17-0265 (210 State Avenue NW)

0 100 200 Feet

1 inch = 200 feet

Map printed 3/14/2017

The City of Olympia and its personnel carnot assure the accuracy, completeness, reliability, or suitability of this information for any particular purpose. The parcels, right-of-ways, utilities and structures depicted hereon are based on record information and aerial photos only. It is recommended the recipient and or user field verify all information prior to use. The use of this data for purposes other than those for which they were created may yield inaccurate or misleading results. The recipient may not assert any proprietary rights to this information. The City of Clympia and its personnel neither accept or assume liability or responsibility, whatsoever, for any activity involving this information with respect to lost profits, lost savings or any other consequential damages.