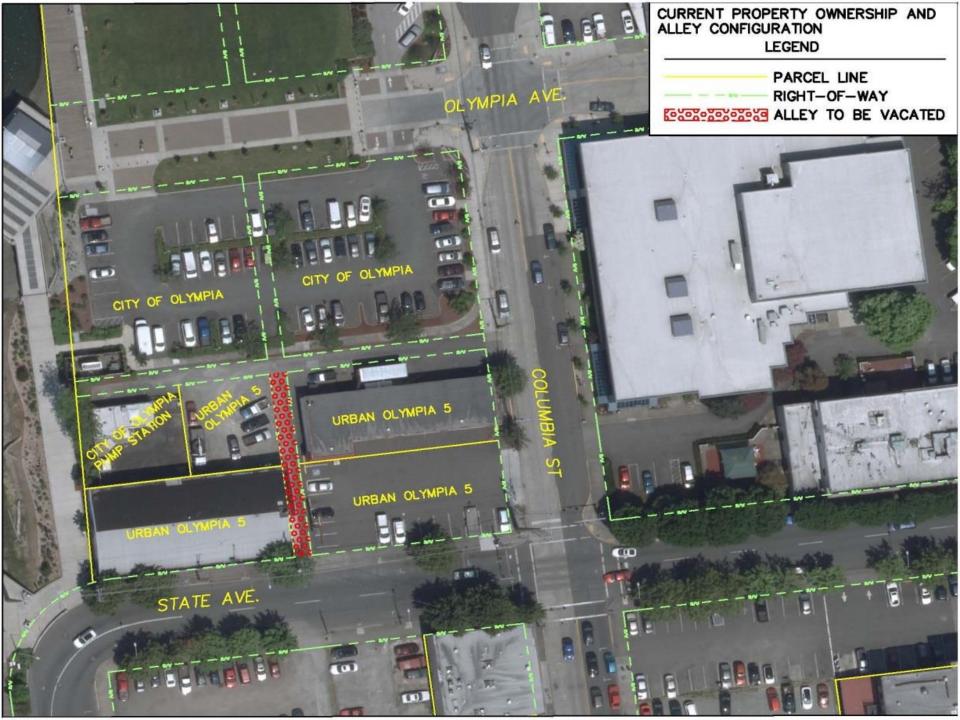

### Urban Olympia Alley Vacation File #17-0265 (210 State Avenue NW)

0 100 200 Feet

1 inch = 200 feet

Map printed 3/14/2017

The City of Olympia and its personnel carnot assure the accuracy, completeness, reliability, or suitability of this information for any particular purpose. The parcels, right-of-ways, utilities and structures depicted hereon are based on record information and aerial photos only. It is recommended the recipient and or user field verify all information prior to use. The use of this data for purposes other than those for which they were created may yield inaccurate or misleading results. The recipient may not assert any proprietary rights to this information. The City of Clympia and its personnel neither accept or assume liability or responsibility, whatsoever, for any activity involving this information with respect to lost profits, lost savings or any other consequential damages.