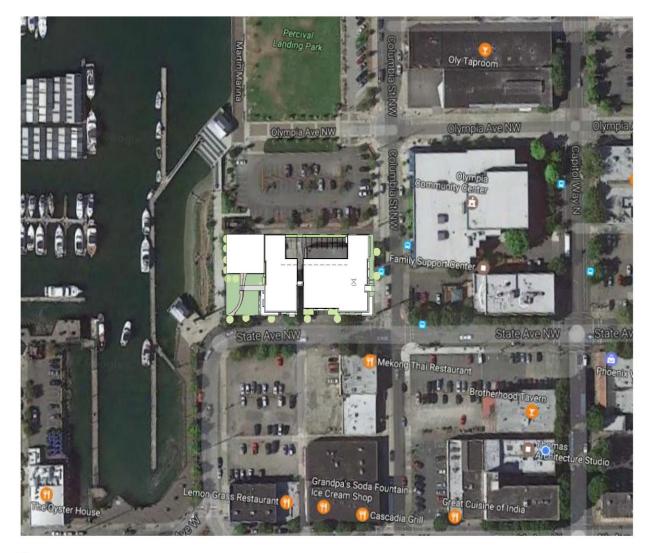

The City of Olympia and its personnel carnot assure the accuracy, completeness, reliability, or suitability of this information for any particular purpose. The parcels, right-of-ways, utilities and structures depicted hereon are based on record information and aerial photos only. It is recommended the recipient and or user field verify all information prior to use. The use of this data for purposes other than those for which they were created may yield inaccurate or misleading results. The recipient may not assert any proprietary rights to this information. The City of Clympia and its personnel neither accept or assume liability or responsibility, whatsoever, for any activity involving this information with respect to lost profits, lost savings or any other consequential damages.











1 VICINITY MAP

#### **DOCKSIDE FLATS**



#### **DOCKSIDE FLATS**

SCHEMATIC DESIGN | 11/28/16

210 STATE AVE OLYMPIA, WA. 98501

OFFICE RESTAURANT

COMMON RETAIL SOLID WASTE ■ STORAGE



FIRST FLOOR PLAN



#### 1 SOUTH ELEVATION-STATE AVENUE



2 SOUTH PERSPECTIVE ELEVATION - STATE AVE.

#### **DOCKSIDE FLATS**

210 STATE AVE OLYMPIA, WA. 98501



SCHEMATIC DESIGN | 01/26/17 THIO MICRO SCHEMATIC DESIGN | 01/26/17 ELEVATION-SOUTH

| FILE 17-0265 200 BLOCK STATE AVE ALLEY RIGHT-OF-WAY VACATION |                      |               |                  |                                     |             |                                        |
|--------------------------------------------------------------|----------------------|---------------|------------------|-----------------------