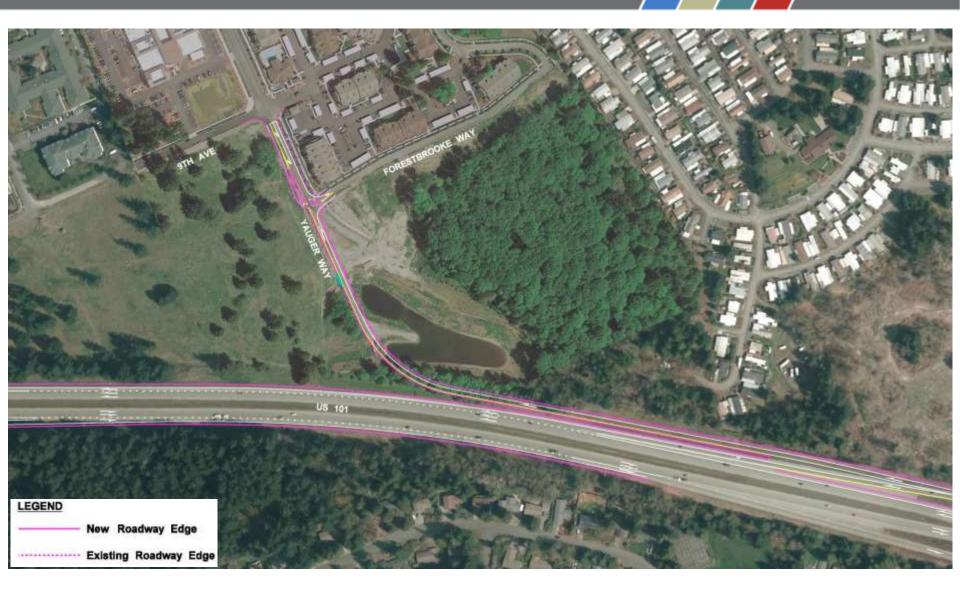

# US 101/West Olympia Access Project

**BICYCLE AND PEDESTRIAN ADVISORY COMMITTEE** July 19, 2017

**Project Partners:** 

CITY OF OLYMPIA WSDOT

Consultant Team:

PARAMETRIX SCJ ALLIANCE

City of Olympia | Capital of Washington State

## **OVERVIEW**

- Project Overview
- Environmental Review
  - Noise
  - Stormwater
- Traffic Operations
- Project Status

## **PROJECT OVERVIEW**

### BACKGROUND



# PREFERRED ALTERNATIVE

#### **Preferred Alternative**



#### PRELIMINARY DESIGN – KAISER ROAD



#### PRELIMINARY DESIGN – YAUGER WAY



#### PRELIMINARY DESIGN – BLACK LAKE BLVD



## **ENVIRONMENTAL REVIEW**

# SEPA ANALYSIS UPDATE

# Noise Findings:

 Noise Wall A is located adjacent to Coach Post Mobile Home Park



Angeoust Reading Data
New Tetraining Data
New Seleval

Impacted Noise Reciever
Noise Wall



Figure 4 Proposed Noise Wall A Kaiser Off-Ramp Area

US 101 / West Olympia Access Project Olympia, WA

### **NOISE**

Noise Findings:

Noise Wall B is located adjacent to the Lakemoor/Ken Lake Community

Noise Wall



NOISE EVALUATION KEY





Proposed Stormwater Management: Take-Home Points

Enhanced water quality treatment of <u>all new</u> and <u>some existing untreated</u> pavement

<u>Same or cleaner</u> than existing conditions

<u>Infiltrate</u> runoff from <u>all new</u> and <u>some existing untreated</u> p