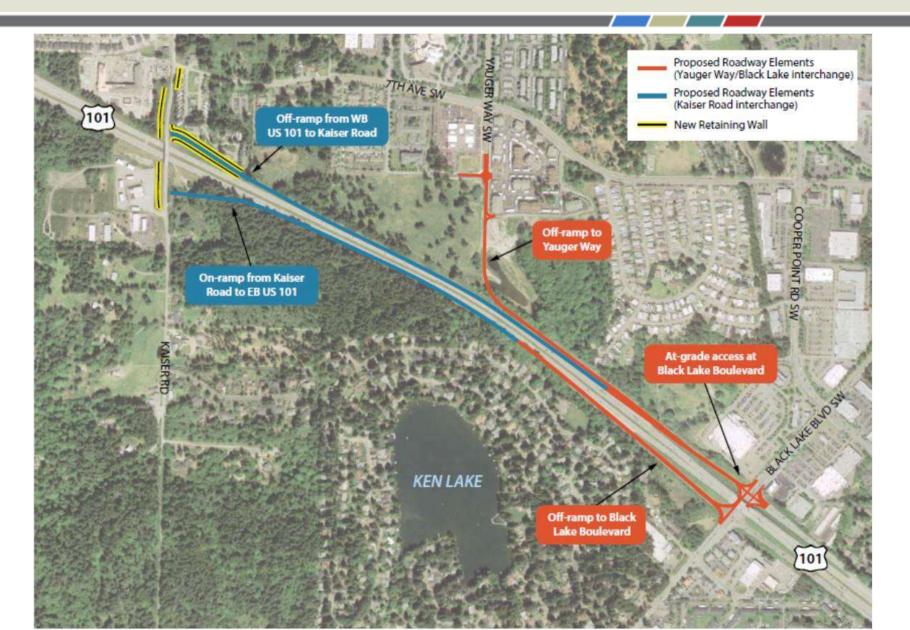

# PREFERRED ALTERNATIVE

#### **Preferred Alternative**

#### PRELIMINARY DESIGN – KAISER ROAD

#### PRELIMINARY DESIGN – YAUGER WAY

#### PRELIMINARY DESIGN – BLACK LAKE BLVD