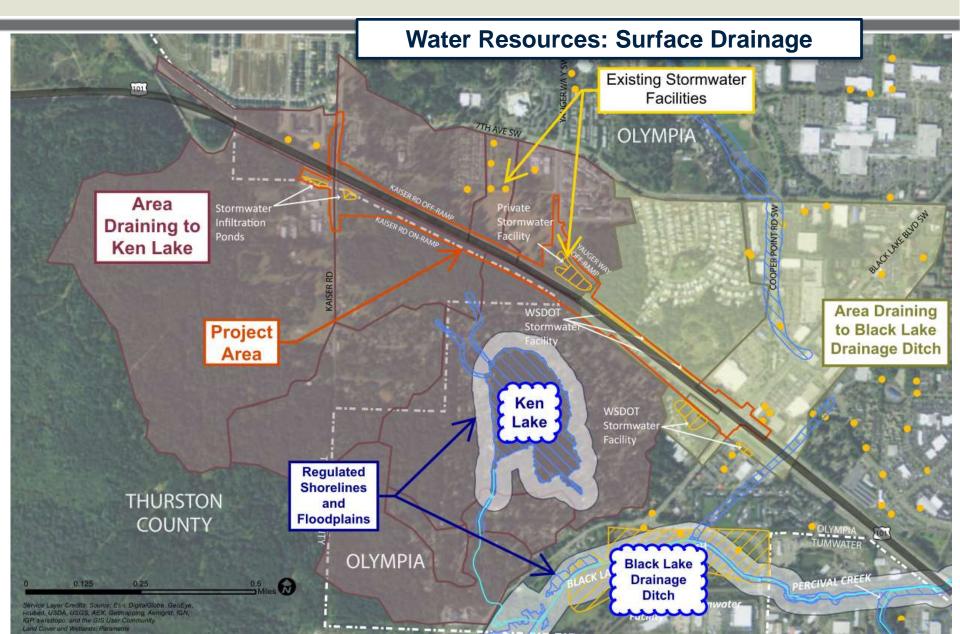

### **NOISE**

Noise Findings:

Noise Wall B is located adjacent to the Lakemoor/Ken Lake Community

Noise Wall

NOISE EVALUATION KEY

Proposed Stormwater Management: Take-Home Points

Enhanced water quality treatment of <u>all new</u> and <u>some existing untreated</u> pavement

<u>Same or cleaner</u> than existing conditions

<u>Infiltrate</u> runoff from <u>all new</u> and <u>some existing untreated</u> pavement <u>Same or more</u> groundwater recharge, <u>same or more</u> stream protection