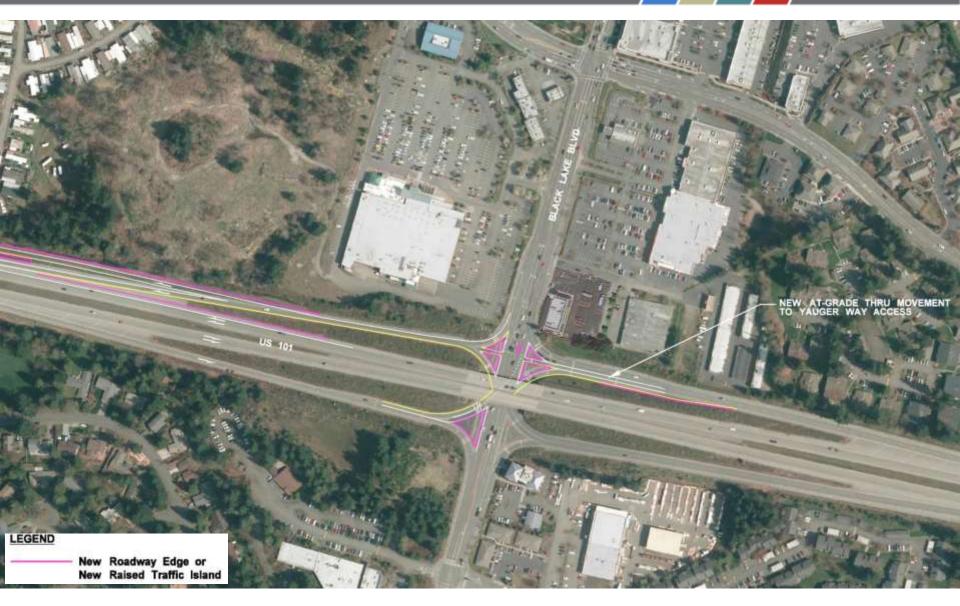

# US 101/West Olympia Access Project

**BICYCLE AND PEDESTRIAN ADVISORY COMMITTEE** July 19, 2017

**Project Partners:** 

CITY OF OLYMPIA WSDOT

Consultant Team:

PARAMETRIX SCJ ALLIANCE

City of Olympia | Capital of Washington State

## **OVERVIEW**

- Project Overview
- Environmental Review
  - Noise
  - Stormwater
- Traffic Operations
- Project Status

## **PROJECT OVERVIEW**

### BACKGROUND



# PREFERRED ALTERNATIVE

#### **Preferred Alternative**



#### PRELIMINARY DESIGN – KAISER ROAD



#### PRELIMINARY DESIGN – YAUGER WAY



#### PRELIMINARY DESIGN – BLACK LAKE BLVD



## **ENVIRONMENTAL REVIEW**

# SEPA ANALYSIS UPDATE

# Noise Findings:

 Noise Wall A is located adjacent to Coach Post Mobile Home Park



Angeoust Reading Data
New Tetraining Data
New Seleval

Impacted Noise Reciever
Noise Wall



Figure 4 Proposed Noise Wall A Kaiser Off-Ramp Area

US 101 / West Olympia Access Project Olympia, WA

### **NOISE**

Noise Findings:

Noise Wall B is located adjacent to the Lakemoor/Ken Lake Community

Noise Wall



NOISE EVALUATION KEY





Proposed Stormwater Management: Take-Home Points

Enhanced water quality treatment of <u>all new</u> and <u>some existing untreated</u> pavement

<u>Same or cleaner</u> than existing conditions

<u>Infiltrate</u> runoff from <u>all new</u> and <u>some existing untreated</u> pavement <u>Same or more</u> groundwater recha