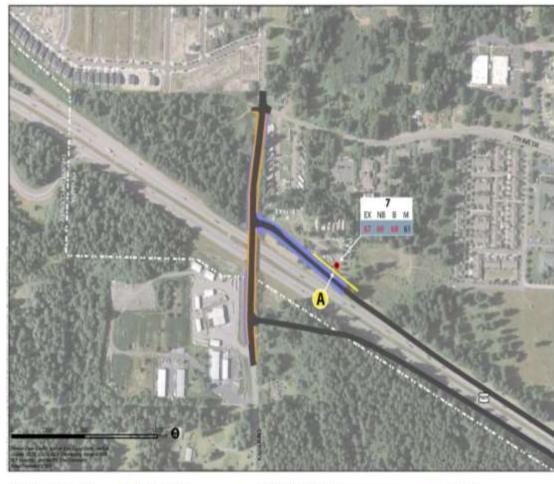

# Noise Findings:

 Noise Wall A is located adjacent to Coach Post Mobile Home Park

Angeoust Reading Data
New Tetraining Data
New Seleval

Impacted Noise Reciever
Noise Wall

Figure 4 Proposed Noise Wall A Kaiser Off-Ramp Area