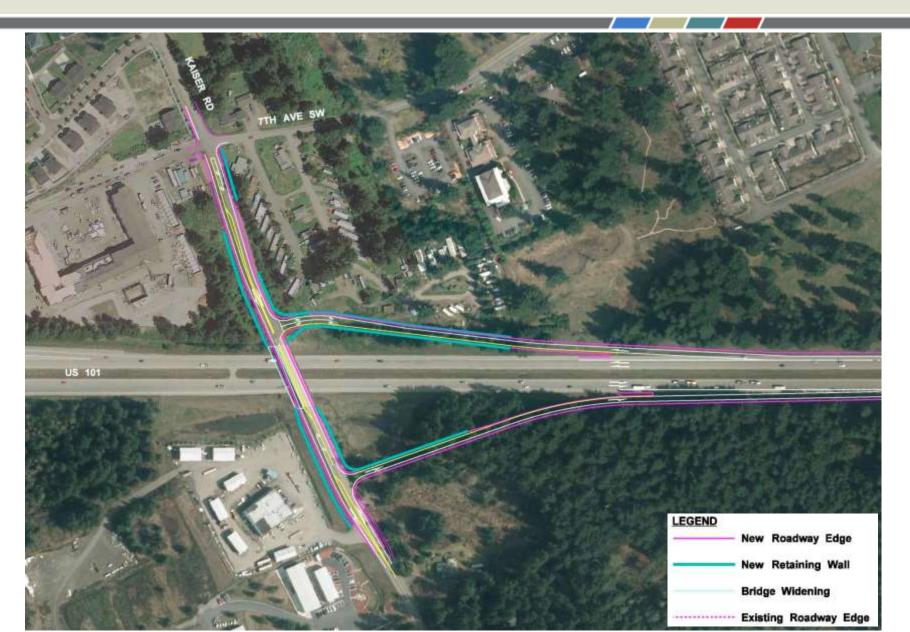

# US 101/West Olympia Access Project

**BICYCLE AND PEDESTRIAN ADVISORY COMMITTEE** July 19, 2017

**Project Partners:** 

CITY OF OLYMPIA WSDOT

Consultant Team:

PARAMETRIX SCJ ALLIANCE

City of Olympia | Capital of Washington State

## **OVERVIEW**

- Project Overview
- Environmental Review
  - Noise
  - Stormwater
- Traffic Operations
- Project Status

## **PROJECT OVERVIEW**

### BACKGROUND



# PREFERRED ALTERNATIVE

#### **Preferred Alternative**



#### PRELIMINARY DESIGN – KAISER ROAD



#### PRELIMINARY DESIGN – YAUGER WAY



#### PRELIMINARY DESIGN – BLACK LAKE BLVD



## **ENVIRONMENTAL REVIEW**

# SEPA ANALYSIS UPDATE

# Noise Findings:

 Noise Wall A is located adjacent to Coach Post Mobile Home Park



Angeoust Reading Data
New Tetraining Data
New Seleval

Impacted Noise Reciever
Noise Wall



Figure 4 Proposed Noise Wall A Kaiser Off-Ramp Area

US 101 / West Olympia Access Project Olympia, WA

### **NOISE**

Noise Findings:

Noise Wall B is located adjacent to the Lakemoor/Ken Lake Community

Noise Wall



NOISE EVALUATION KEY





Proposed Stormwater Management: Take-Home Points

Enhanced water quality treatment of <u>all new</u> and <u>some existing untreated</u> pavement

<u>Same or cleaner</u> than existing conditions

<u>Infiltrate</u> runoff from <u>all new<