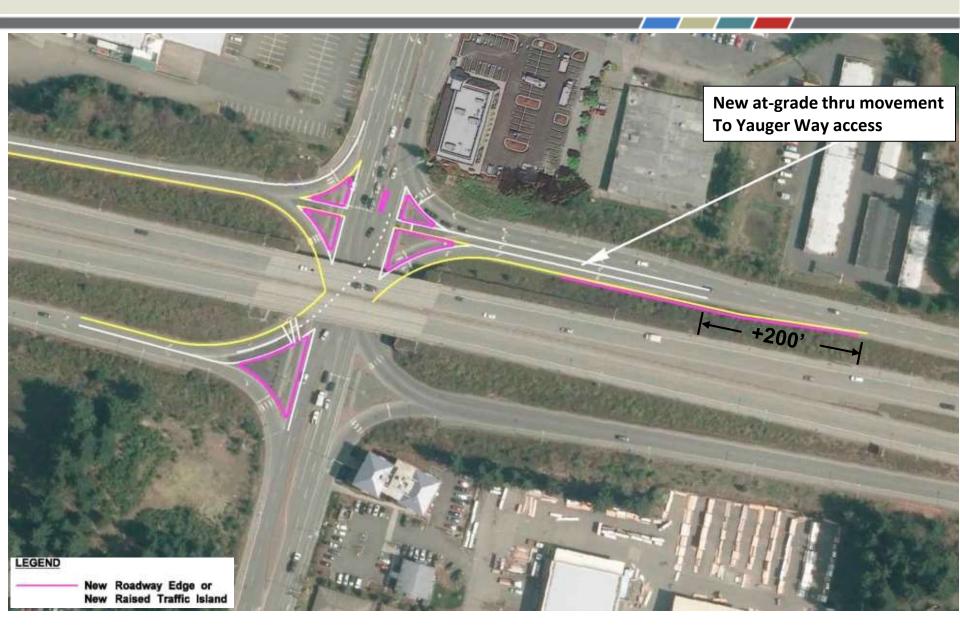

oust Reading Data
New Tetraining Data
New Seleval

Impacted Noise Reciever
Noise Wall



Figure 4 Proposed Noise Wall A Kaiser Off-Ramp Area

US 101 / West Olympia Access Project Olympia, WA

### **NOISE**

Noise Findings:

Noise Wall B is located adjacent to the Lakemoor/Ken Lake Community

Noise Wall



NOISE EVALUATION KEY





Proposed Stormwater Management: Take-Home Points

Enhanced water quality treatment of <u>all new</u> and <u>some existing untreated</u> pavement

<u>Same or cleaner</u> than existing conditions

<u>Infiltrate</u> runoff from <u>all new</u> and <u>some existing untreated</u> pavement <u>Same or more</u> groundwater recharge, <u>same or more</u> stream protection

## **TRAFFIC OPERATIONS**

### **PREFERRED ALTERNATIVE**



### PRELIMINARY DESIGN – BLACK LAKE BLVD



## **OPERATIONAL ANALYSIS & RESULTS**

#### **Projected 2040 Traffic Volumes - Preferred Alternative**



## **MAJOR MILESTONES**

- Completed Interchange Justification Report Documentation
- Completed Environmental Studies
- Completed Right-of-Way Plans



- Prepare Information for Potential Grant
- Seek Funding for Design, Right-of-Way, and Construction

City of Olympia | Capital of Washington State

# **Discussion - Questions**

City of Olympia | Capital of Washington State