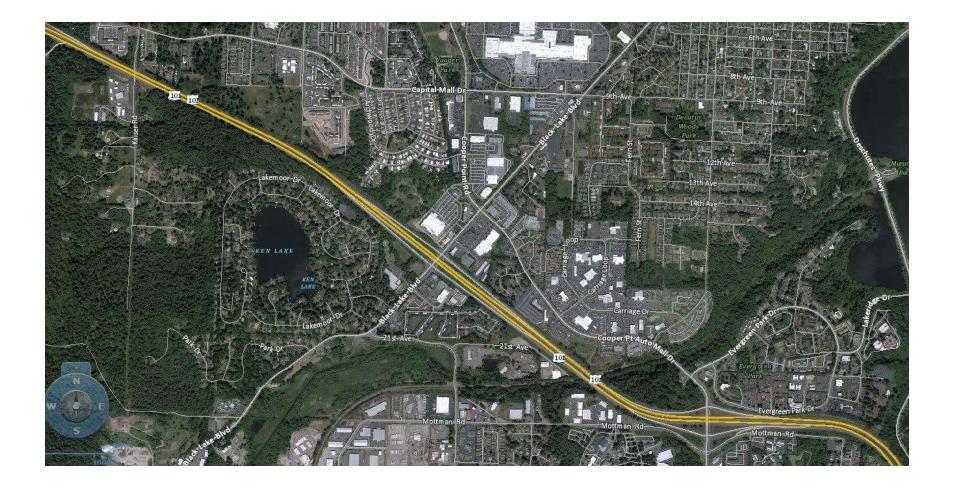

# US 101/West Olympia Access Project

**BICYCLE AND PEDESTRIAN ADVISORY COMMITTEE** July 19, 2017

**Project Partners:** 

CITY OF OLYMPIA WSDOT

Consultant Team:

PARAMETRIX SCJ ALLIANCE

City of Olympia | Capital of Washington State

## **OVERVIEW**

- Project Overview
- Environmental Review
  - Noise
  - Stormwater
- Traffic Operations
- Project Status

## **PROJECT OVERVIEW**

### BACKGROUND



# PREFERRED ALTERNATIVE

#### **Preferred Alternative**



#### PRELIMINARY DESIGN – KAISER ROAD



#### PRELIMINARY DESIGN – YAUGER WAY



#### PRELIMINARY DESIGN – BLACK LAKE BLVD



## **ENVIRONMENTAL REVIEW**

# SEPA ANALYSIS UPDATE

# Noise Findings:

 Noise Wall A is located adjacent to Coach Post Mobile Home Park



Angeoust Reading Data
New Tetraining Data
New Seleval

Impacted Noise Reciever
Noise Wall



Figure 4 Proposed Noise Wall A Kaiser Off-Ramp Area

US 101 / West Olympia Access Project Olympia, WA

### **NOISE**

Noise Findings:

Noise Wall B is located adjacent to the Lakemoor/Ken Lake Community

Noise Wall



NOISE EVALUATION KEY





Proposed Stormwater Management: Take-Home Points

Enhanced water quality treatment of <u>all new</u> and <u>some existing untreated</u>