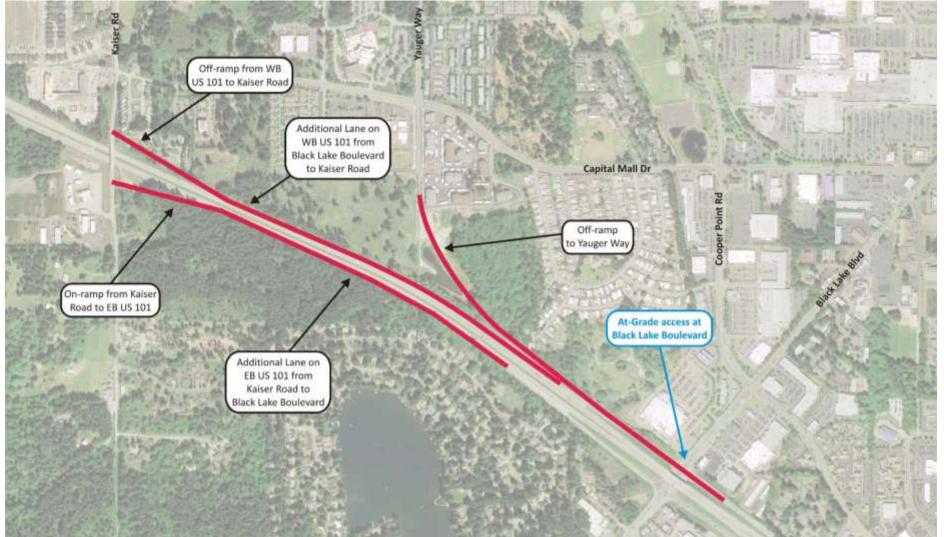

# US 101/West Olympia Access Project

**BICYCLE AND PEDESTRIAN ADVISORY COMMITTEE** July 19, 2017

**Project Partners:** 

CITY OF OLYMPIA WSDOT

Consultant Team:

PARAMETRIX SCJ ALLIANCE

City of Olympia | Capital of Washington State

## **OVERVIEW**

- Project Overview
- Environmental Review
  - Noise
  - Stormwater
- Traffic Operations
- Project Status

## **PROJECT OVERVIEW**

### BACKGROUND



# PREFERRED ALTERNATIVE

#### **Preferred Alternative**



#### PRELIMINARY DESIGN – KAISER ROAD



#### PRELIMINARY DESIGN – YAUGER WAY



#### PRELIMINARY DESIGN – BLACK LAKE BLVD



## **ENVIRONMENTAL REVIEW**

# SEPA ANALYSIS UPDATE

# Noise Findings:

 Noise Wall A is located adjacent to Coach Post Mobile Home Park



Angeoust Reading Data
New Tetraining Data
New Seleval

Impacted Noise Reciever
Noise Wall



Figure 4 Proposed Noise Wall A Kaiser Off-Ramp Area

US 101 / West Olympia Access Project Olympia, WA

### **NOISE**

Noise Findings:

Noise Wall B is located adjacent to the Lakemoor/Ken Lake Community

Noise Wall



NOISE EVALUATION KEY





Proposed Stormwater Management: Take-Home Points

Enhanced water quality treatment of <u>all new</u> and <u>some existing untreated</u> pavement

<u>Same or cleaner</u> than existing conditions