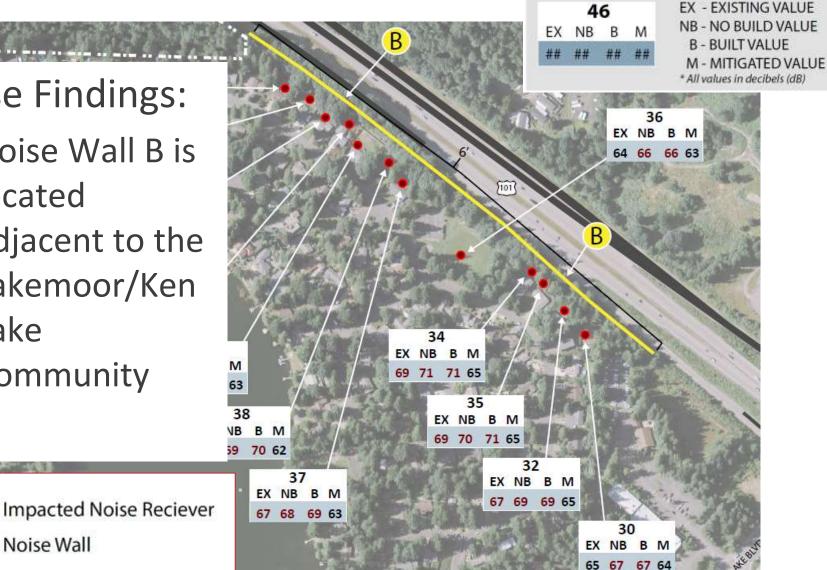

### **NOISE**

Noise Findings:

Noise Wall B is located adjacent to the Lakemoor/Ken Lake Community

Noise Wall

NOISE EVALUATION KEY

Proposed Stormwater Management: Take-Home Points

Enhanced water quality treatment of <u>all new</u> and <u>some existing untreated</u> pavement