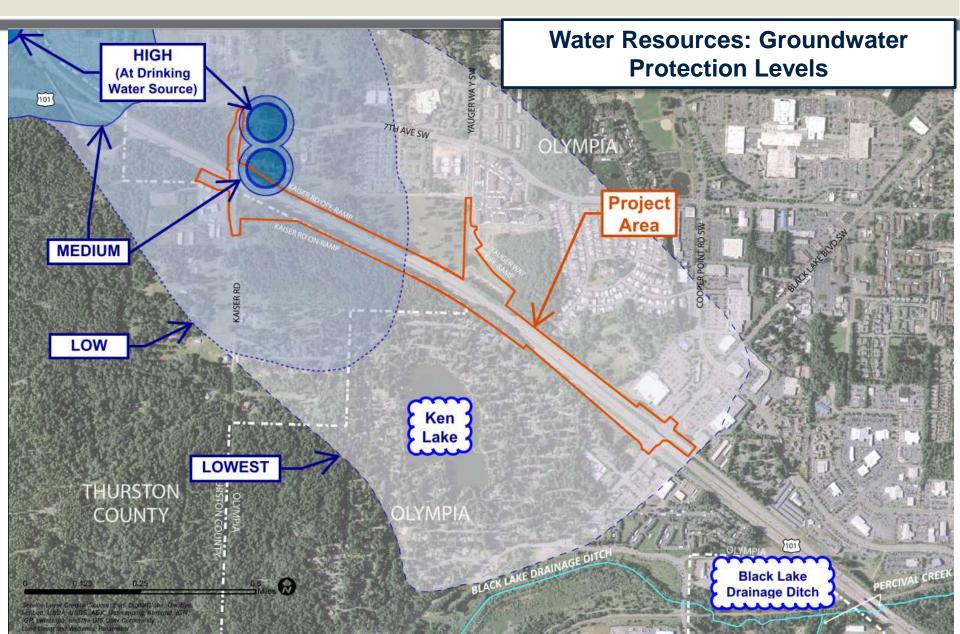

### **NOISE**

Noise Findings:

Noise Wall B is located adjacent to the Lakemoor/Ken Lake Community

Noise Wall

NOISE EVALUATION KEY

Proposed Stormwater Management: Take-Home Points

Enhanced water quality treatment of <u>all new</u> and <u>some existing untreated</u> pavement

<u>Same or cleaner</u> than existing conditions

<u>Infiltrate</u> runoff from <u>all new</u> and <u>some existing untreated</u> pavement <u>Same or more</u> groundwater recharge, <u>same or more</u> stream protection