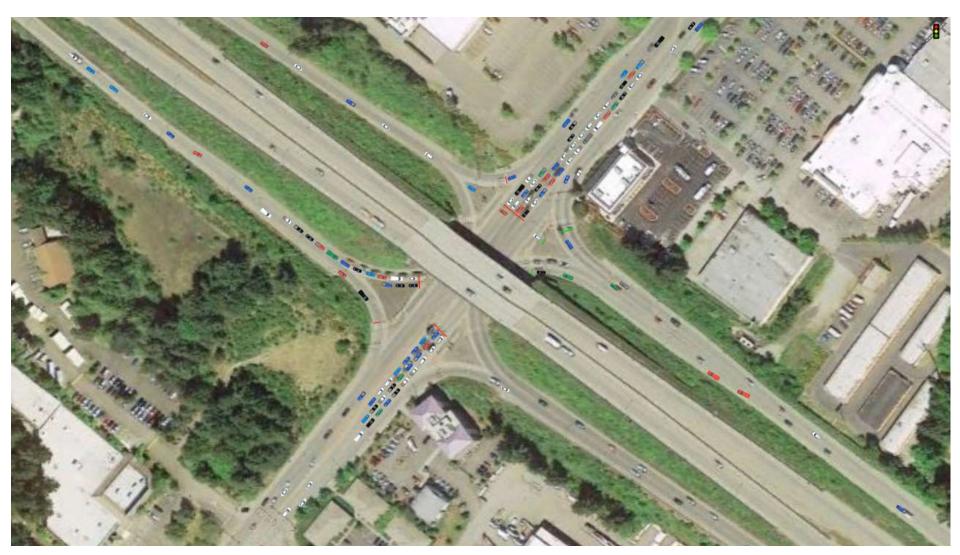

Noise Wall A Kaiser Off-Ramp Area

US 101 / West Olympia Access Project Olympia, WA

### **NOISE**

Noise Findings:

Noise Wall B is located adjacent to the Lakemoor/Ken Lake Community

Noise Wall



NOISE EVALUATION KEY





Proposed Stormwater Management: Take-Home Points

Enhanced water quality treatment of <u>all new</u> and <u>some existing untreated</u> pavement

<u>Same or cleaner</u> than existing conditions

<u>Infiltrate</u> runoff from <u>all new</u> and <u>some existing untreated</u> pavement <u>Same or more</u> groundwater recharge, <u>same or more</u> stream protection

## **TRAFFIC OPERATIONS**

### **PREFERRED ALTERNATIVE**



### PRELIMINARY DESIGN – BLACK LAKE BLVD



## **OPERATIONAL ANALYSIS & RESULTS**

#### **Projected 2040 Traffic Volumes - Preferred Alternative**



## **MAJOR MILESTONES**

- Completed Interchange Justification Report Documentation
- Completed Environmental Studies
- Completed Right-of-Way Plans



- Prepare Information for Potential Grant
- Seek Funding for Design, Right-of-Way, and Construction

City of Olympia | Capital of Washington State

# **Discussion - Questions**

City of Olympia | Capital of Washington State