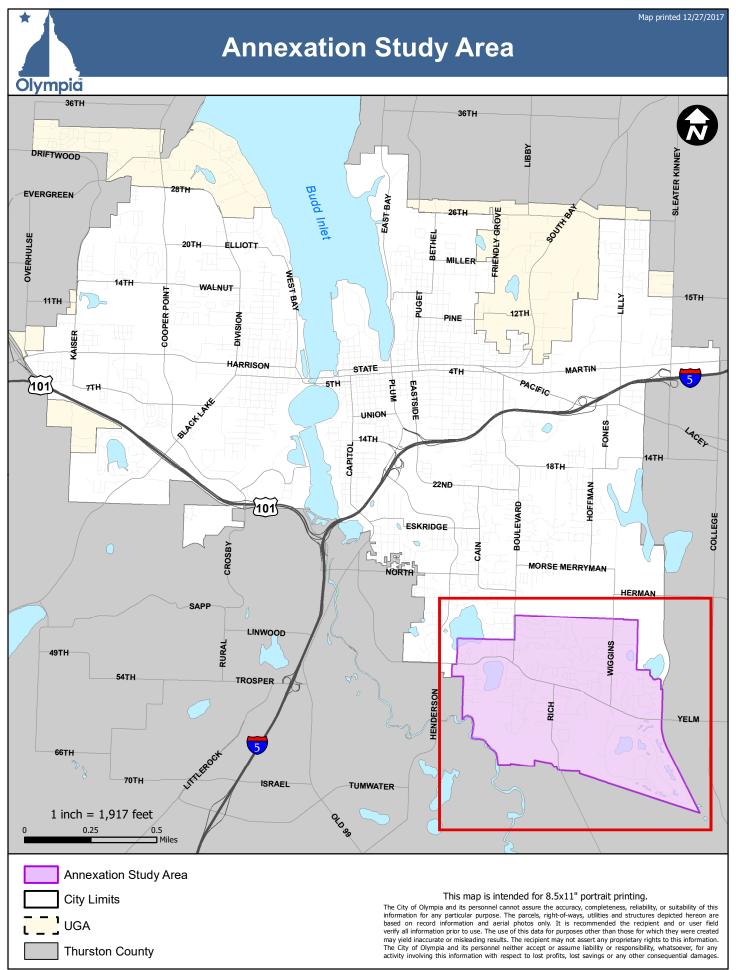

# **Hewitt Lake**

Total Value of Land with Annexation Commitments - \$103,076,000

Total Value of All Land - \$150,802,200

Percent of Land Value - 68.4%

Total Housing Units - 437 Units

Estimated Population - 1,093 People

Total Acres - 287.6 Acres

Thurston County City Limits Parcels City Owned Commitments



1 inch = 1,000 feet

0.125

### This map is intended for 8.5x11" portrait printing.

The City of Olympia and its personnel cannot assure the accuracy, completeness, reliability, or suitability of this information for any particular purpose. The parcels, right-of-ways, utilities and structures depicted hereon are based on record information and aerial photos only. It is recommended the recipient and or photos only. It is recommended the recipient and or user field verify all