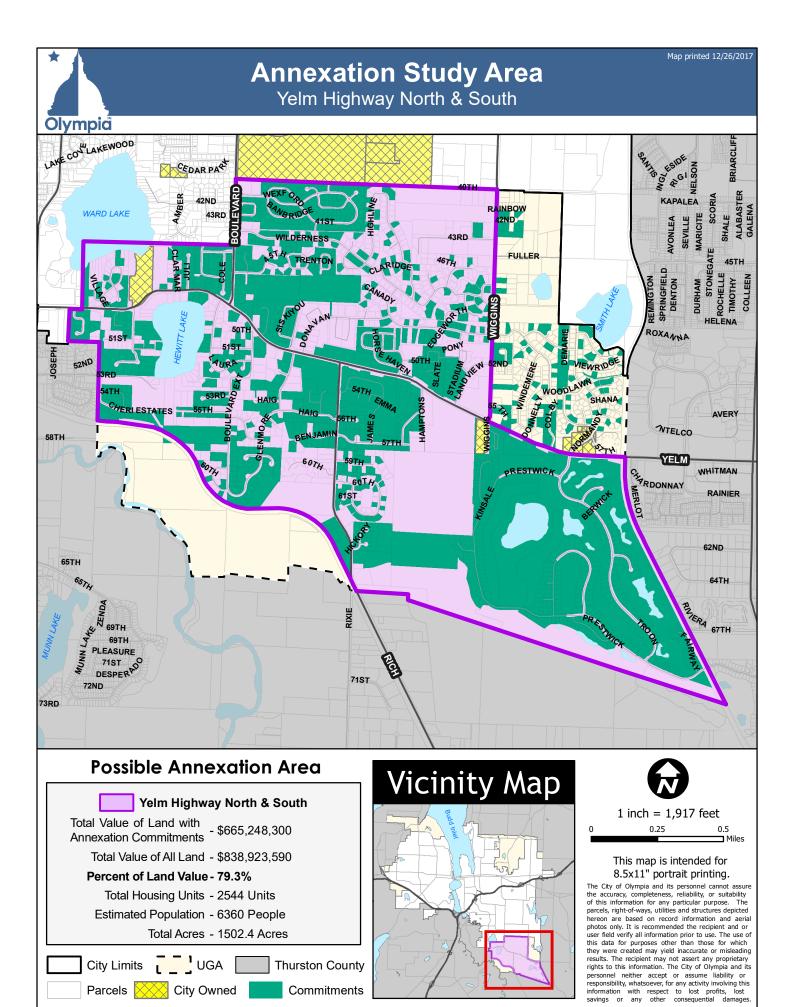

## **Yelm Highway North**

Total Value of Land with Annexation Commitments - \$241,824,400

Total Value of All Land - \$342,219,600

Percent of Land Value - 70.7%

Total Housing Units - 1309 Units

Estimated Population - 3273 People

Total Acres - 517.7 Acres