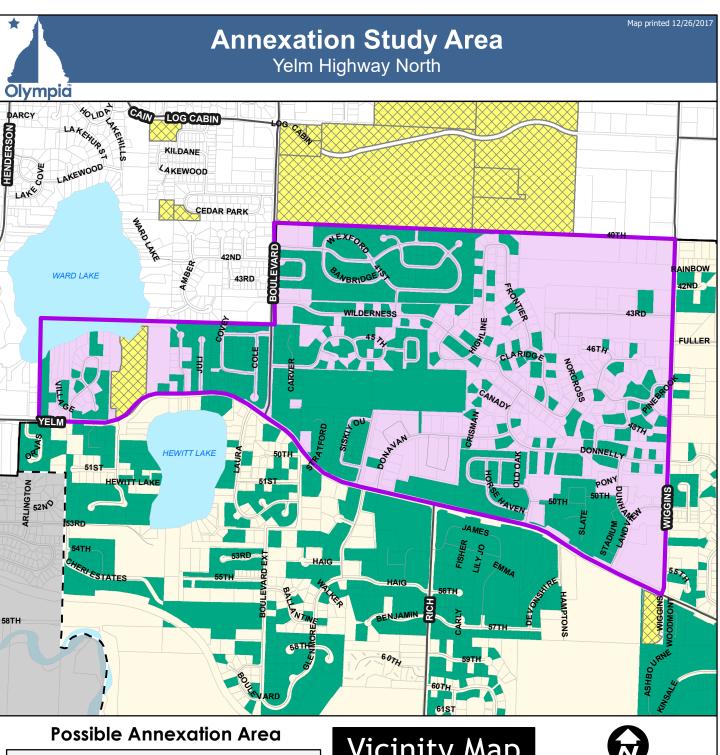

## **Yelm Highway North**

Total Value of Land with Annexation Commitments - \$241,824,400

Total Value of All Land - \$342,219,600

Percent of Land Value - 70.7%

Total Housing Units - 1309 Units

Estimated Population - 3273 People

Total Acres - 517.7 Acres

### This map is intended for 8.5x11" portrait printing.

The City of Olympia and its personnel cannot assure the accuracy, completeness, reliability, or suitability of this information for any particular purpose. The parcels, right-of-ways, utilities and structures depicted hereon are based on record information and aerial photos only. It is recommended the recipient and or user field verify all information prior to use. The use of user field verify all information prior to use. The use of this data for purposes other than those for which they were created may yield inaccurate or misleading results. The recipient may not assert any proprietary rights to this information. The City of Olympia and its personnel neither accept or assume liability or responsibility, whatsoever, for any activity involving this information with respect to lost profits, lost savings or any other consequential damages.

City Limits

Parcels

Thurston County

Commitments

results. The recipient may not assert any proprietary rights to this information. The City of Olympia and its personnel neither accept or assume liability or responsibility, whatsoever, for any activity involving this information with respect to lost profits, lost savings or any other consequential damages.