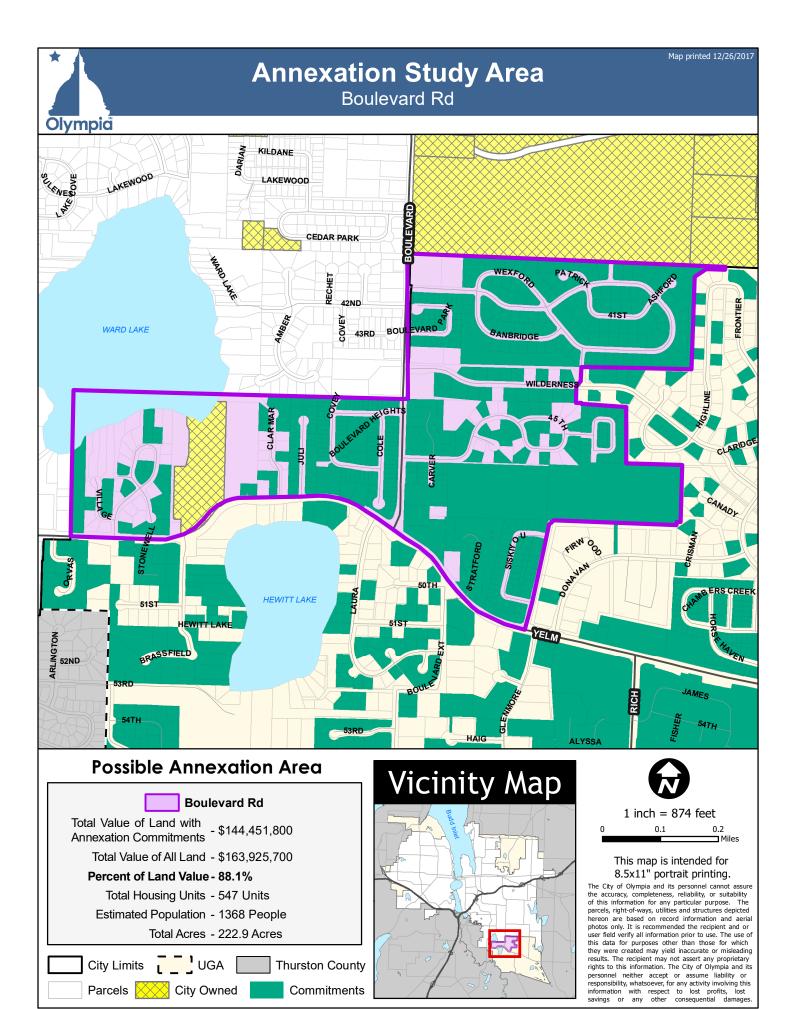

# **Hewitt Lake**

Total Value of Land with Annexation Commitments - \$103,076,000

Total Value of All Land - \$150,802,200

Percent of Land Value - 68.4%

Total Housing Units - 437 Units

Estimated Population - 1,093 People

Total Acres - 287.6 Acres

Thurston County City Limits Parcels City Owned Commitments



1 inch = 1,000 feet

0.125

### This map is intended for 8.5x11" portrait printing.

The City of Olympia and its personnel cannot assure the accuracy, completeness, reliability, or suitability of this information for any particular purpose. The parcels, right-of-ways, utilities and structures depicted hereon are based on record information and aerial photos only. It is recommended the recipient and or photos only. It is recommended the recipient and or user field verify all in