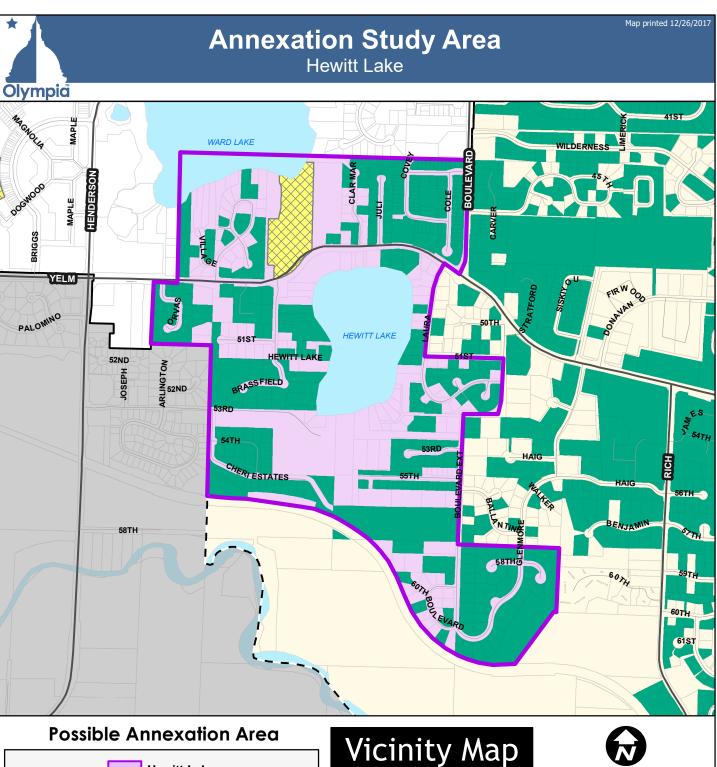

# **Hewitt Lake**

Total Value of Land with Annexation Commitments - \$103,076,000

Total Value of All Land - \$150,802,200

Percent of Land Value - 68.4%

Total Housing Units - 437 Units

Estimated Population - 1,093 People

Total Acres - 287.6 Acres

Thurston County City Limits Parcels City Owned Commitments

1 inch = 1,000 feet

0.125

### This map is intended for 8.5x11" portrait printing.

The City of Olympia and its personnel cannot assure the accuracy, completeness, reliability, or suitability of this information for any particular purpose. The parcels, right-of-ways, utilities and structures depicted hereon are based on record information and aerial photos only. It is recommended the recipient and or photos only. It is recommended the recipient and or user field verify all information prior to use. The use of this data for purposes other than those for which they were created may yield inaccurate or misleading results. The recipient may not assert any proprietary rights to this information. The City of Olympia and its personnel neither accept or assume liability or responsibility, whatsoever, for any activity involving this information with respect to lost profits, lost savings or any other consequential damages.