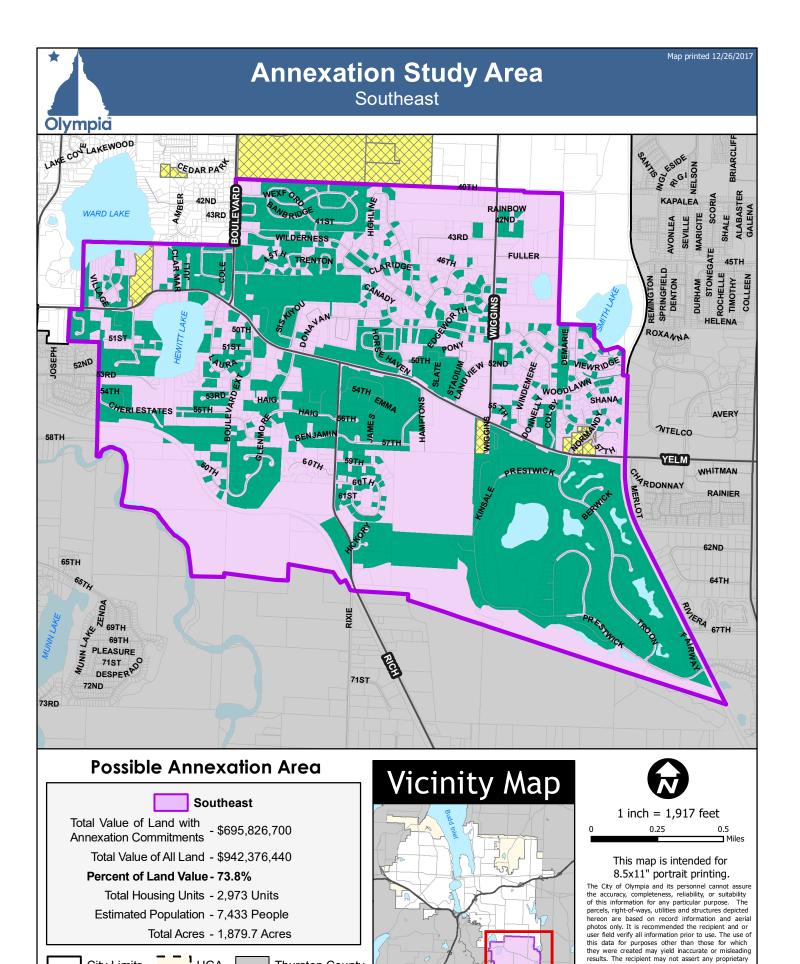

# **Hewitt Lake**

Total Value of Land with Annexation Commitments - \$103,076,000

Total Value of All Land - \$150,802,200

Percent of Land Value - 68.4%

Total Housing Units - 437 Units

Estimated Population - 1,093 People

Total Acres - 287.6 Acres

Thurston County City Limits Parcels City Owned Commitments

1 inch = 1,000 feet

0.125