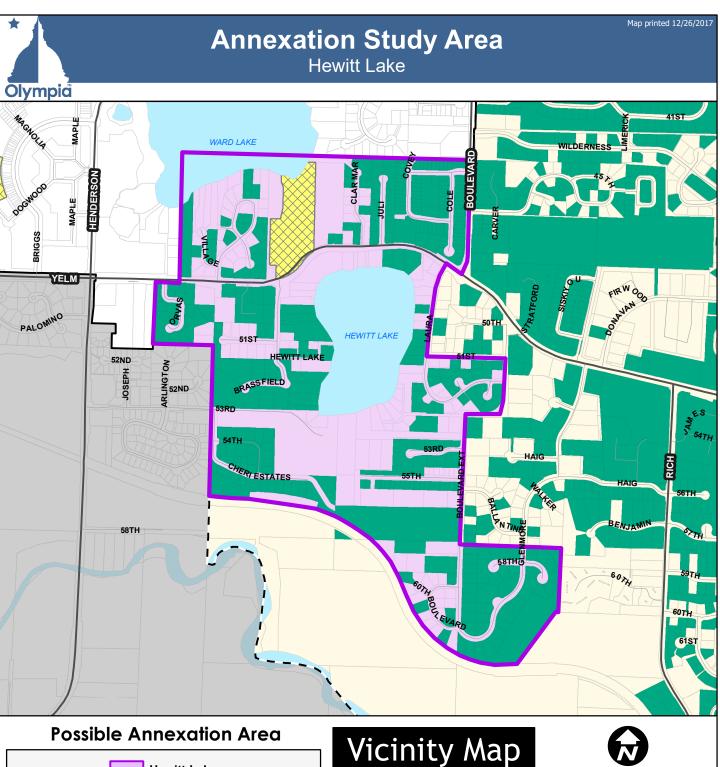

## **Hewitt Lake**

Total Value of Land with Annexation Commitments - \$103,076,000

Total Value of All Land - \$150,802,200

Percent of Land Value - 68.4%

Total Housing Units - 437 Units

Estimated Population - 1,093 People

Total Acres - 287.6 Acres

1 inch = 1,000 feet0.125