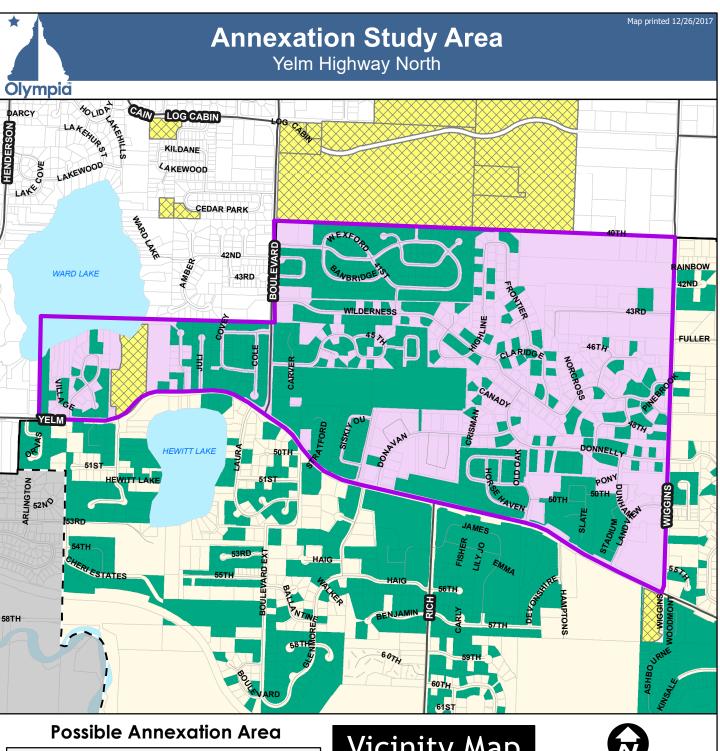

## **Yelm Highway North**

Total Value of Land with Annexation Commitments - \$241,824,400

Total Value of All Land - \$342,219,600

Percent of Land Value - 70.7%

Total Housing Units - 1309 Units

Estimated Population - 3273 People

Total Acres - 517.7 Acres

## **Vicinity Map**

1 inch = 1,250 feet0.15